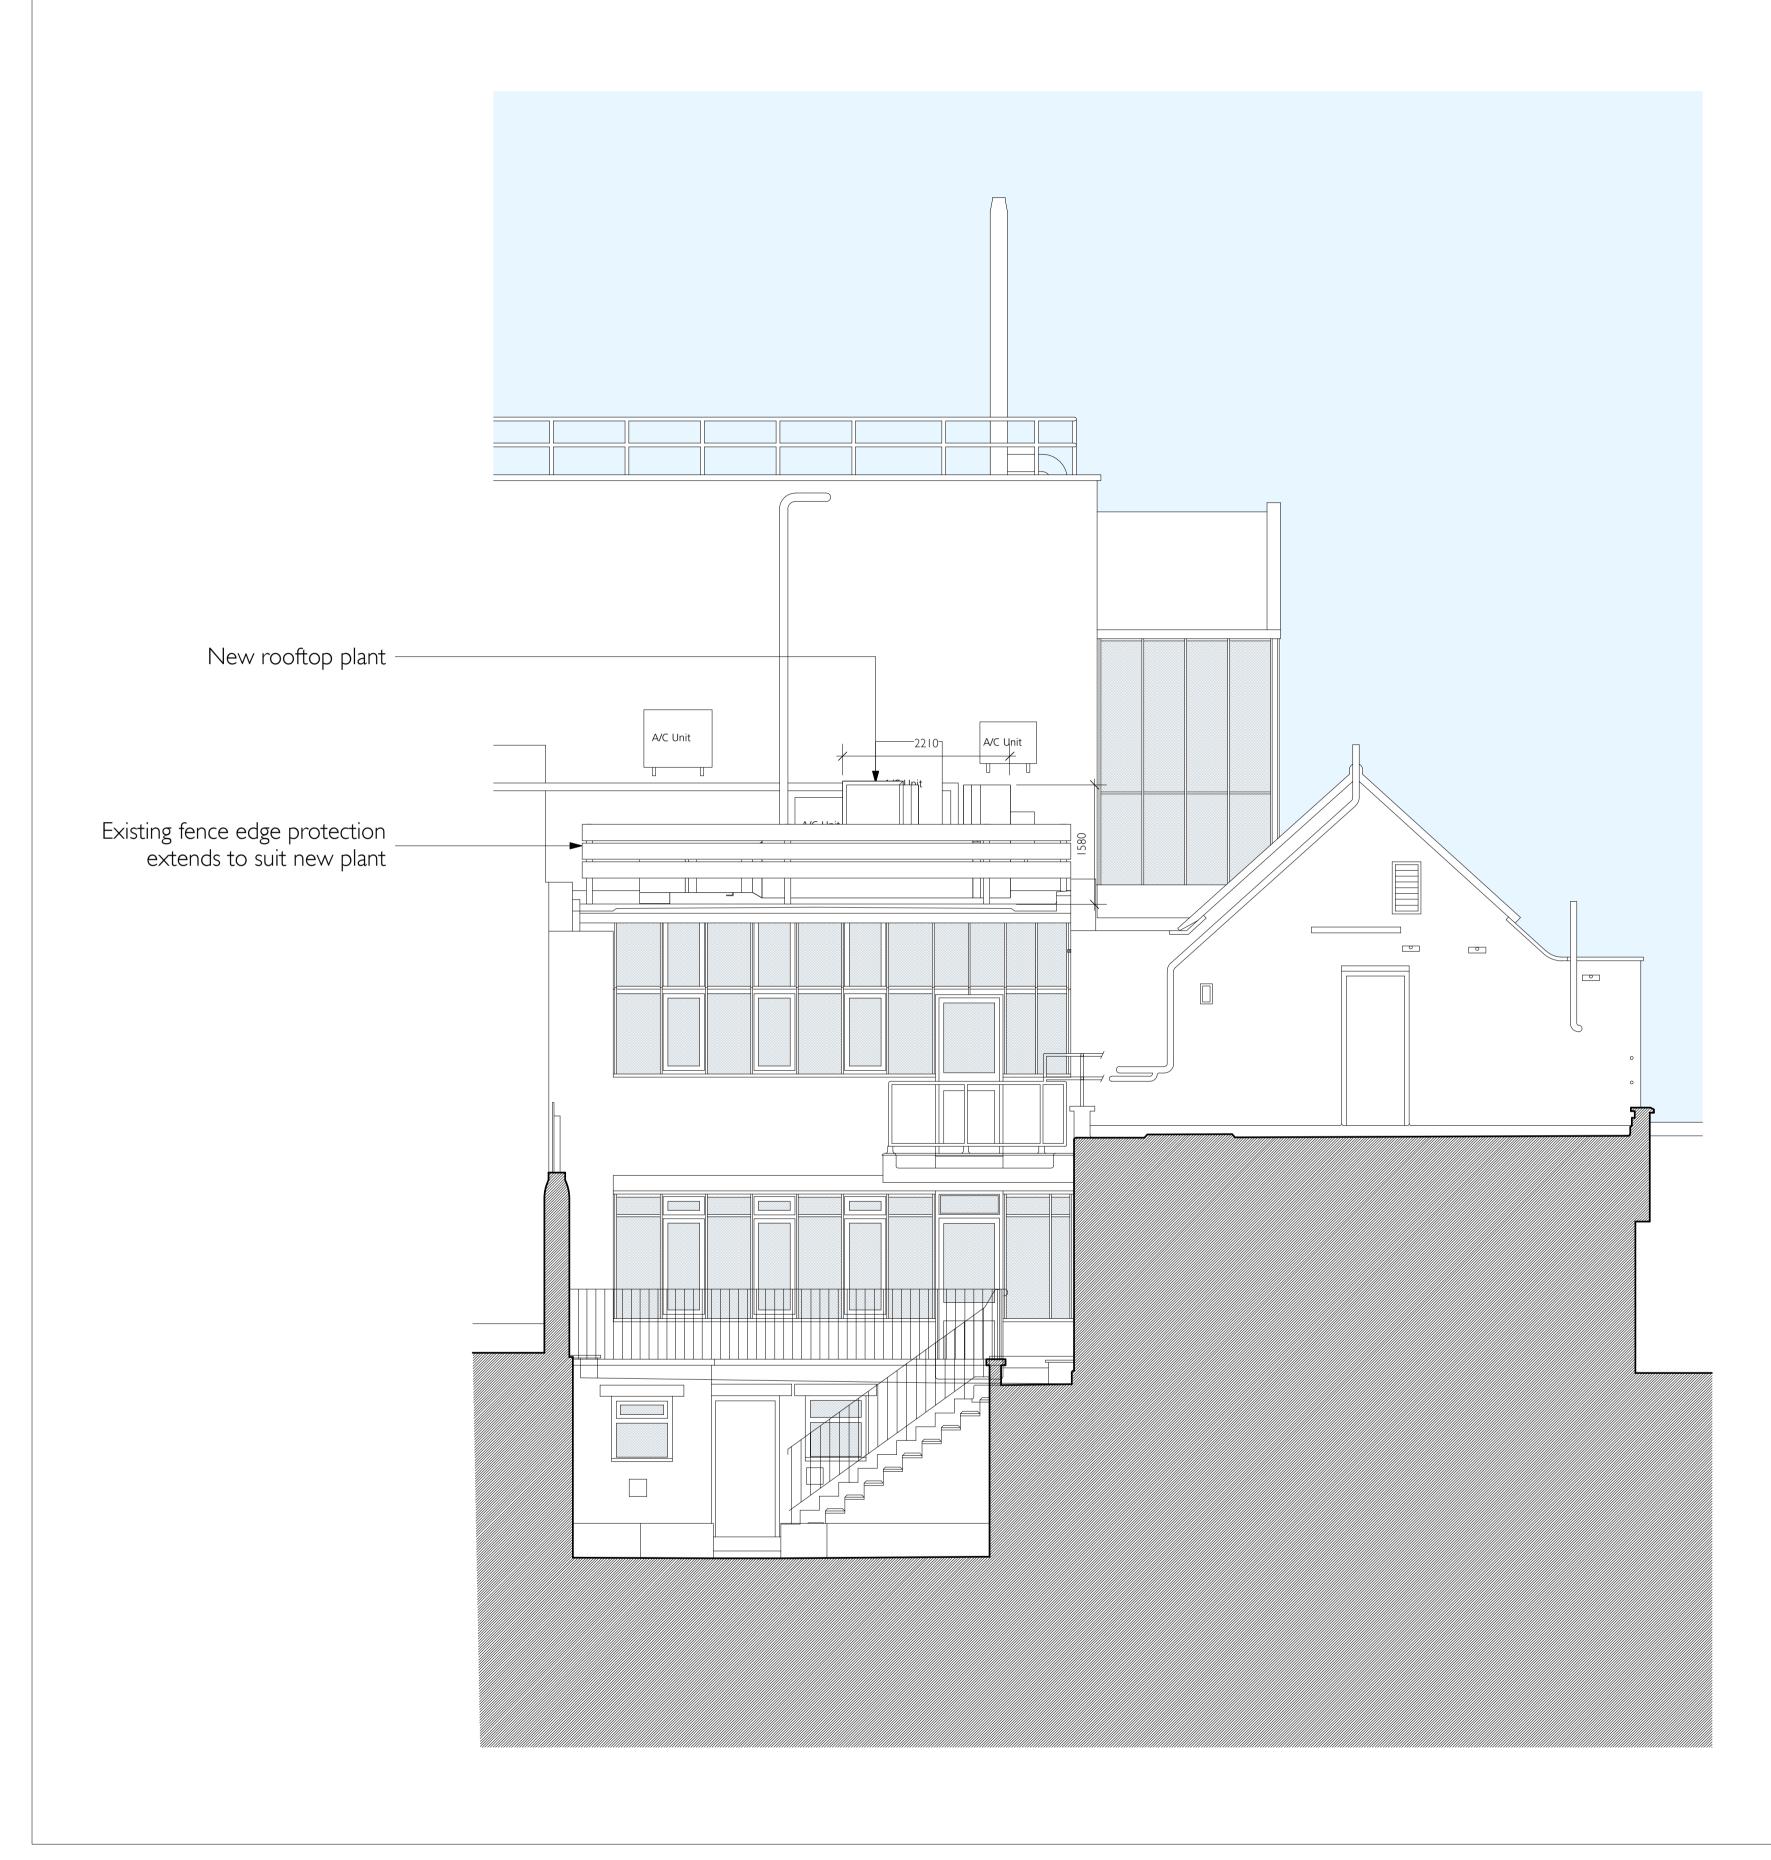

| Client<br>Project                  | University Colleg<br>Chenies Mews V |       |               |                                                                                                                              |
|------------------------------------|-------------------------------------|-------|---------------|------------------------------------------------------------------------------------------------------------------------------|
| Drawing                            | rawing Elevation B - B Pr           |       |               | burwell deakins : architects                                                                                                 |
| Scale 1:100 @ A1<br>Date June 2015 |                                     | Drawn | Cl            | t 020 8305 6010<br>f 020 8305 6020                                                                                           |
| Project N°<br><b>681</b>           | Drawing N°<br>681-G-181             |       | Revision<br>B | e info@burwellarchitects.com<br>w www.burwellarchitects.com<br>a unit 0.01 california building deals gateway london SE13 7SF |