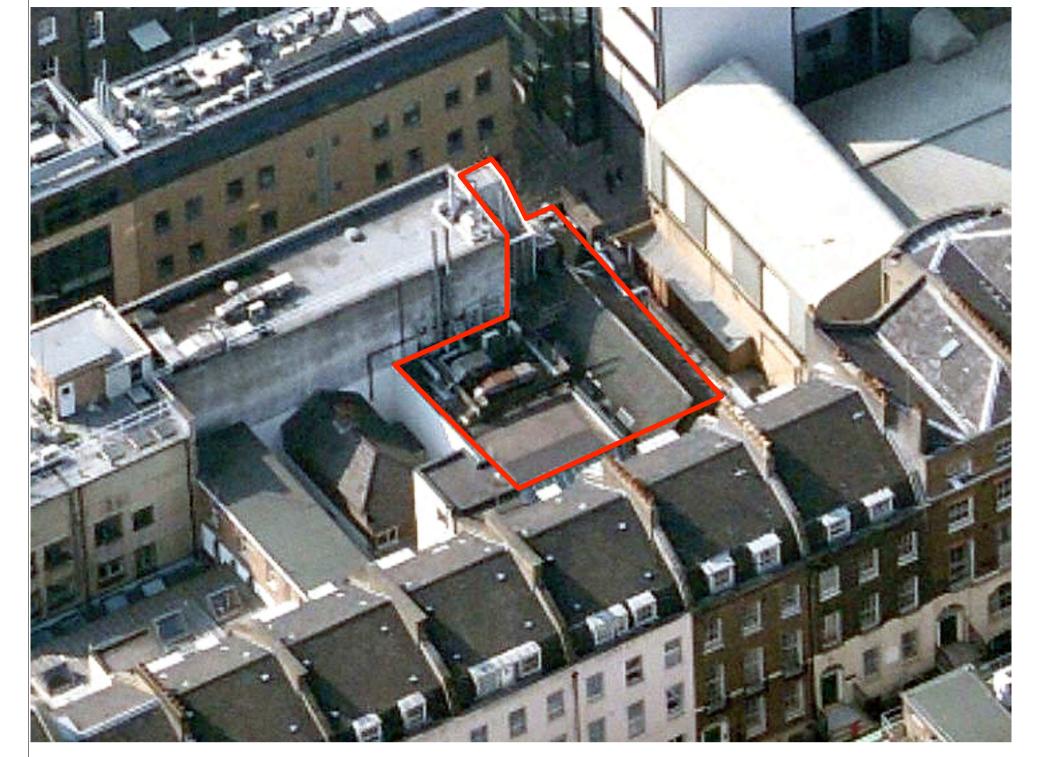

Arial image showing extent of project area

Photograph A: Existing Rooftop Plant Area

Photograph B: Existing Rooftop Plant Area

| Revision | Date       |  |
|----------|------------|--|
| А        | 10.06.2015 |  |
| В        | 16.06.2015 |  |
|          |            |  |

Amendment Red line added

Issued for planning change of use

------ Project Area

|                                                                                                                                                                                                                                                                                                                                                                                                                           | Client University College London Project Chenies Mews Welfare Drawing Second Floor / Roof Level Existing |                      | /elfare       | burwell deakins : architects                                                                                                 |
|---------------------------------------------------------------------------------------------------------------------------------------------------------------------------------------------------------------------------------------------------------------------------------------------------------------------------------------------------------------------------------------------------------------------------|----------------------------------------------------------------------------------------------------------|----------------------|---------------|------------------------------------------------------------------------------------------------------------------------------|
|                                                                                                                                                                                                                                                                                                                                                                                                                           |                                                                                                          | 00 @ A I<br>e 2015   | Drawn CI      | t 020 8305 6010<br>f 020 8305 6020                                                                                           |
| NO DIMENSIONS ARE TO BE SCALED FROM THIS DRAWING. THE CONTRACTORMANUFACTURER IS RESPONSIBLE FOR CHECKING ALL DIMENSIONS AND QUERYING ANY DISCREPANCIES, THIS DRAWING IS THE PROPERTY OF BDA ARCHITECTS LTD.  COPYRIGHT IS RESERVED BY THEM AND THE DRAWING IS ISSUED ON CONDITION THAT IT IS NOT COPIED, REPRODUCED, RETAINED OR DISCLOSED TO ANY UNAUTHORISED PERSON, EITHER WHOLLY OR IN PART, WITHOUT WRITTEN CONSENT. | Project N° 681                                                                                           | Drawing N° 681-G-113 | Revision<br>B | e info@burwellarchitects.com<br>w www.burwellarchitects.com<br>a unit 0.01 california building deals gateway london SE13 7SF |