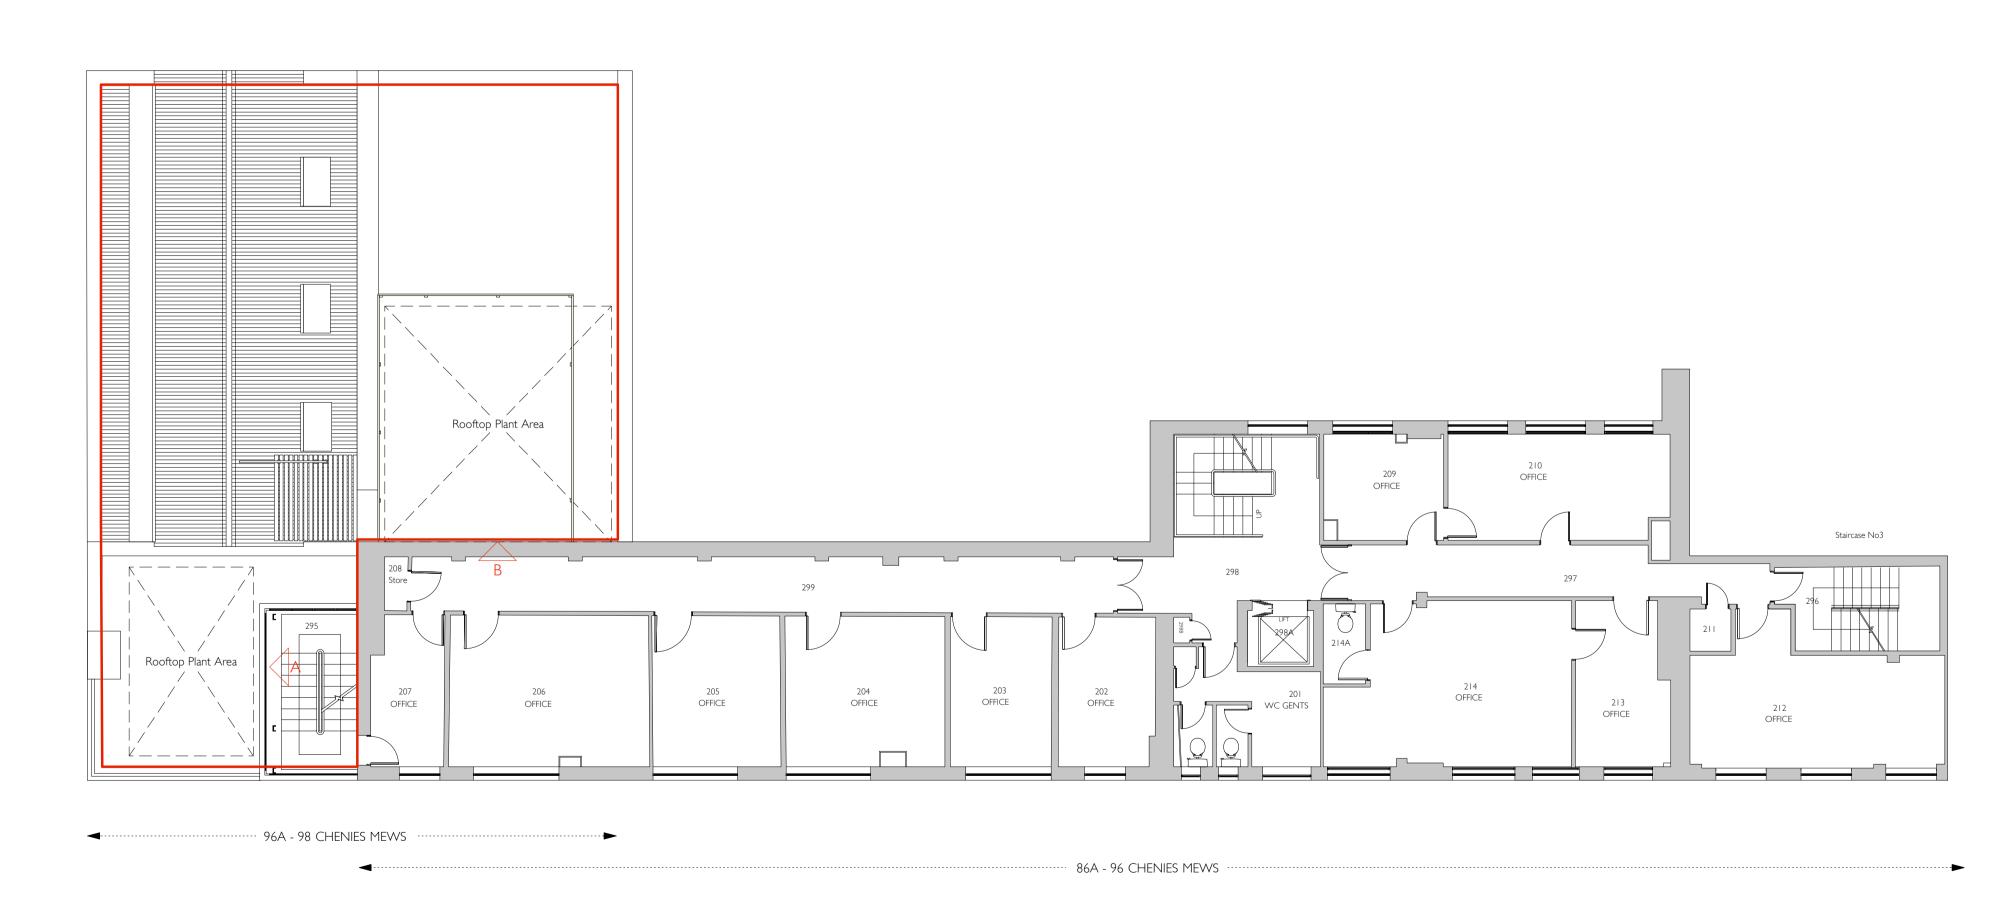

Arial image showing extent of project area

Photograph A: Existing Rooftop Plant Area

Photograph B: Existing Rooftop Plant Area

| Revision | Date       |  |
|----------|------------|--|
| А        | 10.06.2015 |  |
| В        | 16.06.2015 |  |
|          |            |  |

Amendment Red line added

Issued for planning change of use

------ Project Area

|                                                                                                                                                                                                                                                                                                                                                                                                                           | Client University College London Project Chenies Mews Welfare Drawing Second Floor / Roof Level Existing |                      | /elfare       | burwell deakins : architects                                                                                                 |
|---------------------------------------------------------------------------------------------------------------------------------------------------------------------------------------------------------------------------------------------------------------------------------------------------------------------------------------------------------------------------------------------------------------------------|----------------------------------------------------------------------------------------------------------|----------------------|---------------|------------------------------------------------------------------------------------------------------------------------------|
|                                                                                                                                                                                                                                                                                                                                                                                                                           |                                                                                                          | 00 @ A I<br>e 2015   | Drawn CI      | t 020 8305 6010<br>f 020 8305 6020                                                                                           |
| NO DIMENSIONS ARE TO BE SCALED FROM THIS DRAWING. THE CONTRACTORMANUFACTURER IS RESPONSIBLE FOR CHECKING ALL DIMENSIONS AND QUERYING ANY DISCREPANCIES, THIS DRAWING IS THE PROPERTY OF BDA ARCHITECTS LTD.  COPYRIGHT IS RESERVED BY THEM AND THE DRAWING IS ISSUED ON CONDITION THAT IT IS NOT COPIED, REPRODUCED, RETAINED OR DISCLOSED TO ANY UNAUTHORISED PERSON, EITHER WHOLLY OR IN PART, WITHOUT WRITTEN CONSENT. | Project N° 681                                                                                           | Drawing N° 681-G-113 | Revision<br>B | e info@burwellarchitects.com<br>w www.burwellarchitects.com<br>a unit 0.01 california building deals gateway london SE13 7SF |