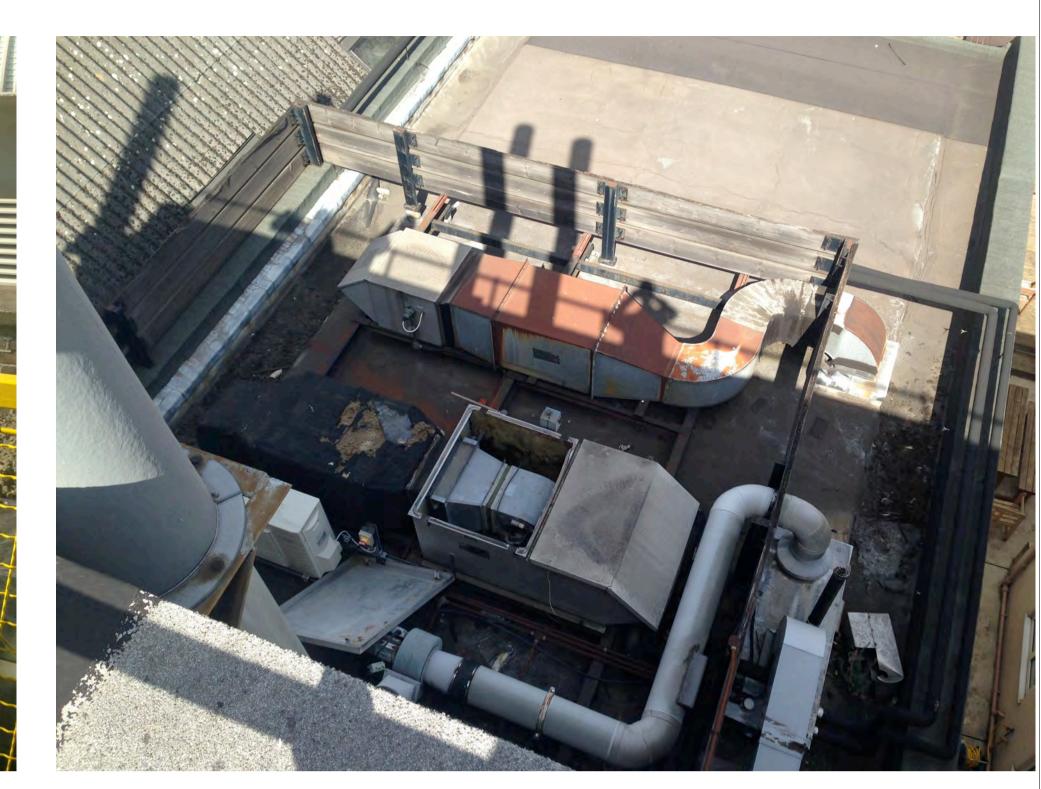

Arial image showing extent of project area

Photograph A: Existing Rooftop Plant Area

Photograph B: Existing Rooftop Plant Area

| Revision | Date       |  |
|----------|------------|--|
| А        | 10.06.2015 |  |
| В        | 16.06.2015 |  |
|          |            |  |