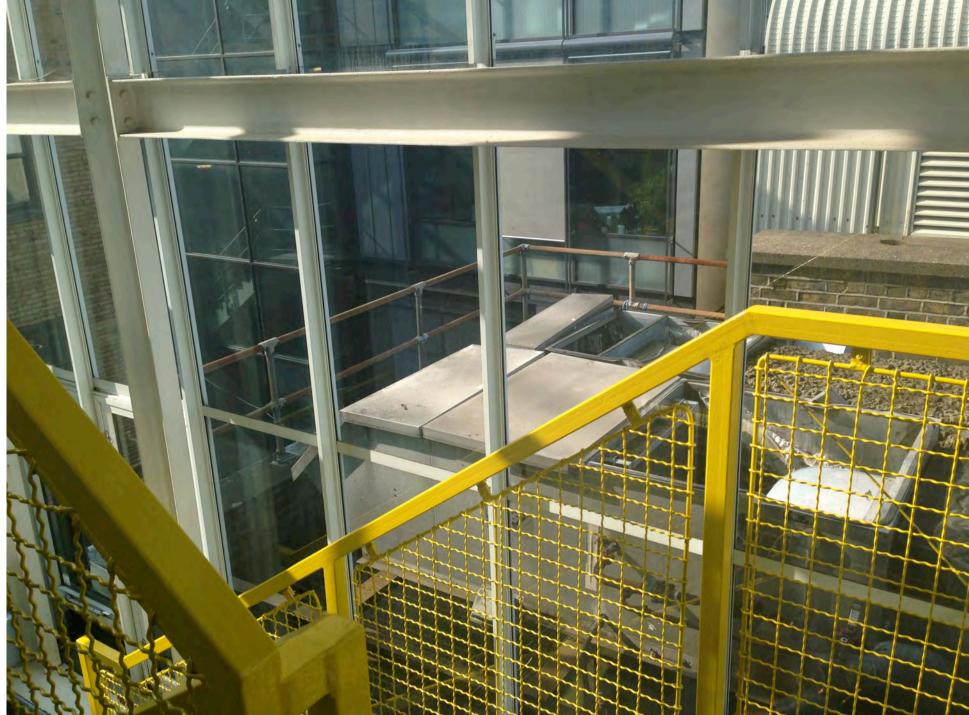

Arial image showing extent of project area

Photograph A: Existing Rooftop Plant Area

Photograph B: Existing Rooftop Plant Area

| Revision | Date       |  |
|----------|------------|--|
| А        | 10.06.2015 |  |
| В        | 16.06.2015 |  |
|          |            |  |