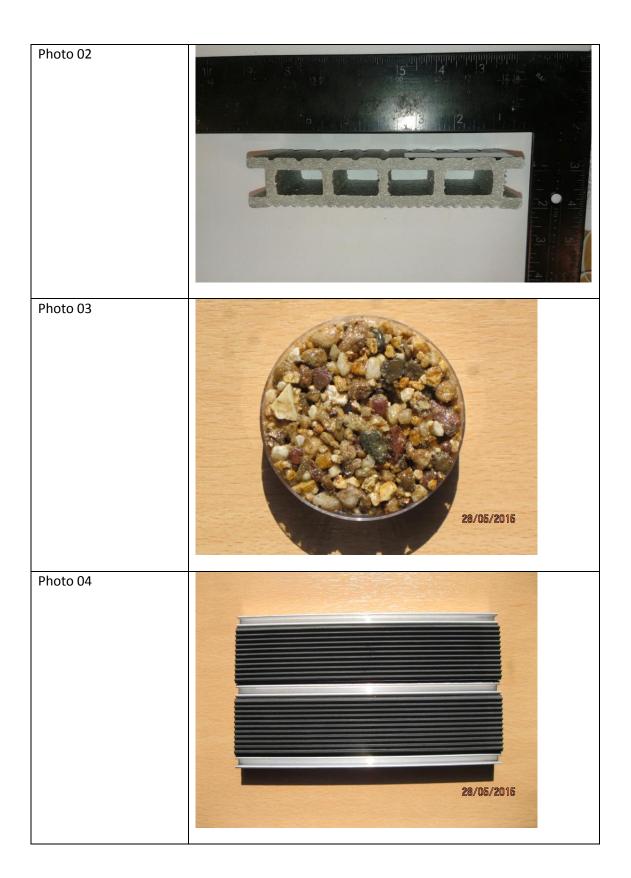

## **Specifications:**

Silver Green colour Decking for Playdeck from UPM Profi Deck; Technical Specification submitted with this application.

Resin Bound Gravel (Permeable Surfacing) from Addagrip; specification submitted with this application.

#### **Photos:**

- Photo 01 Silver Green colour Decking (open rib)
- Photo 02 Silver Green colour Decking (section showing open and closed rib)
- Photo 03 Resin Bound Gravel
- Photo 04 External Barrier Matting