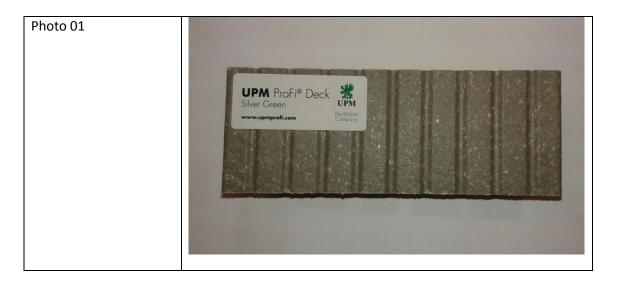

## **Specifications:**

Silver Green colour Decking for Playdeck from UPM Profi Deck; Technical Specification submitted with this application.

Resin Bound Gravel (Permeable Surfacing) from Addagrip; specification submitted with this application.

#### **Photos:**

- Photo 01 Silver Green colour Decking (open rib)
- Photo 02 Silver Green colour Decking (section showing open and closed rib)
- Photo 03 Resin Bound Gravel
- Photo 04 External Barrier Matting