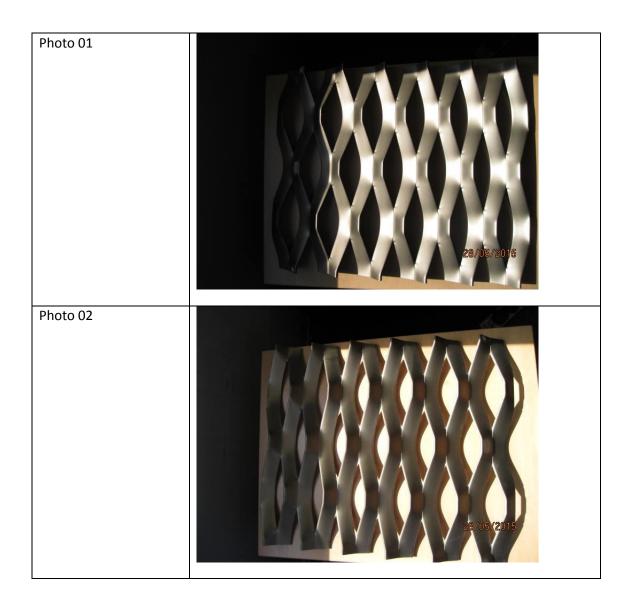

#### **Specifications:**

Expended Metal Company – pattern is 'New York' Anodised aluminium mesh. Gauge of metal is 3mm.

## **Photos:**

- Photo 01 Playscreen Mesh 1
- Photo 02 Playscreen Mesh 2