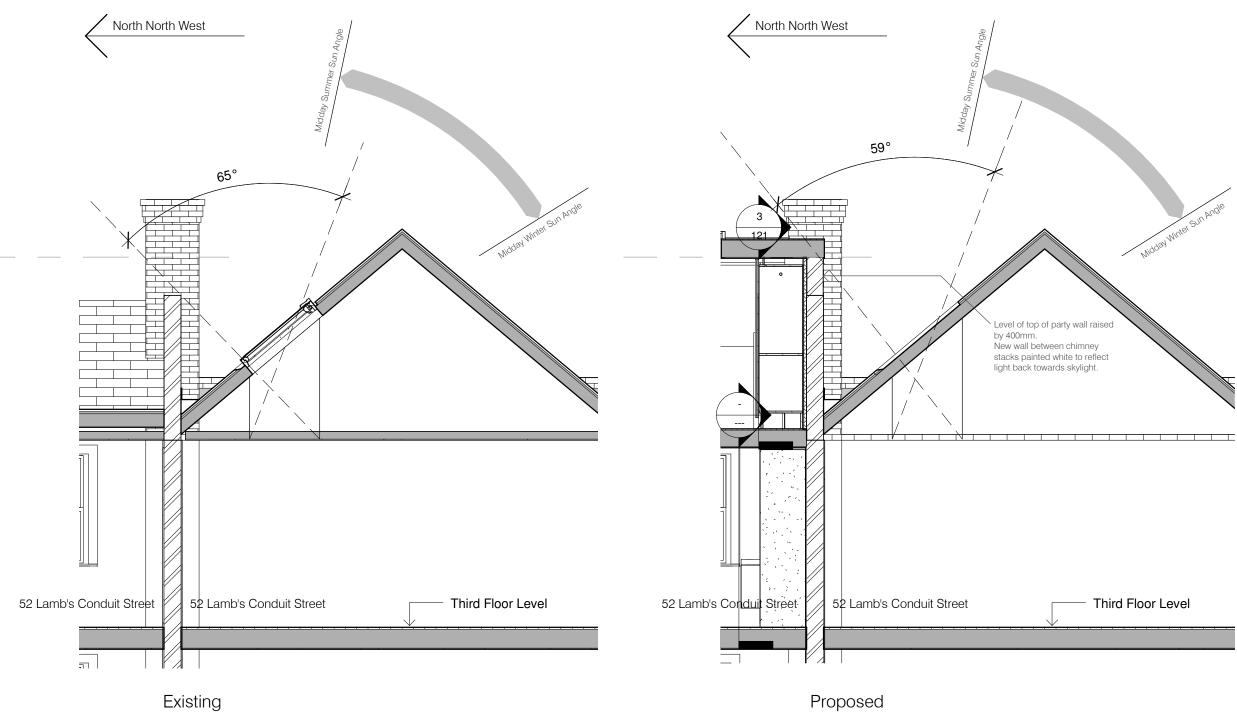

Section through party wall between 50 & 52 Lamb's Conduit Street showing the relationship of the skylight in the roof of no. 50.