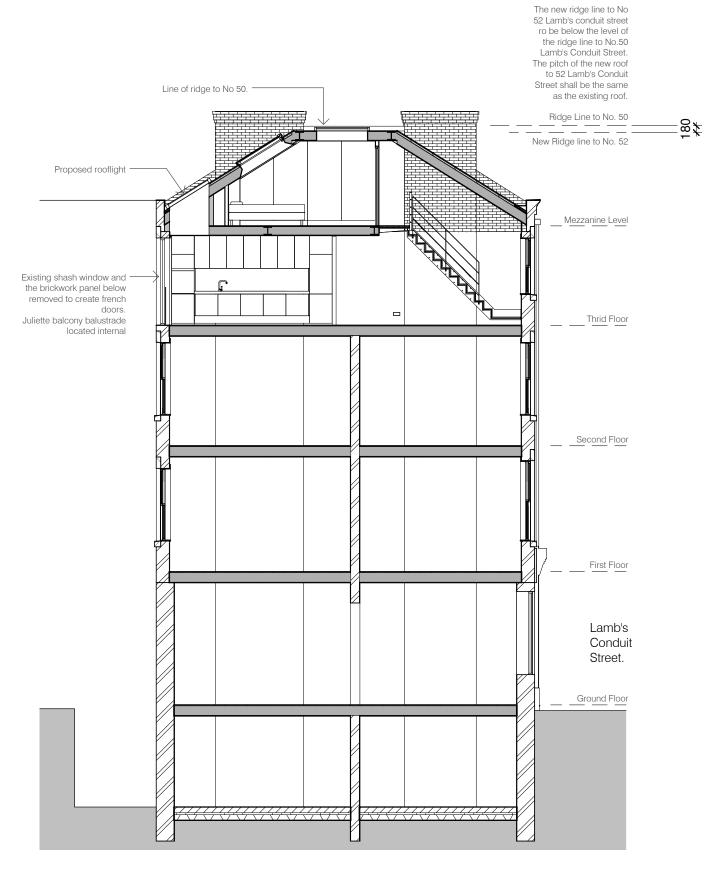

Cross Section through Lamb's Conduit Street Elevation

1:100

## Flat 3, 52 Lamb's Conduit St

## **Proposed Section**

| Dwg. name   |            |
|-------------|------------|
| Drawing no. | 1402 / 009 |
|             |            |

Revision.

Scale @ A3 1:100

Simon Clark : Architect 07951 526 168 sc-a@mail.com