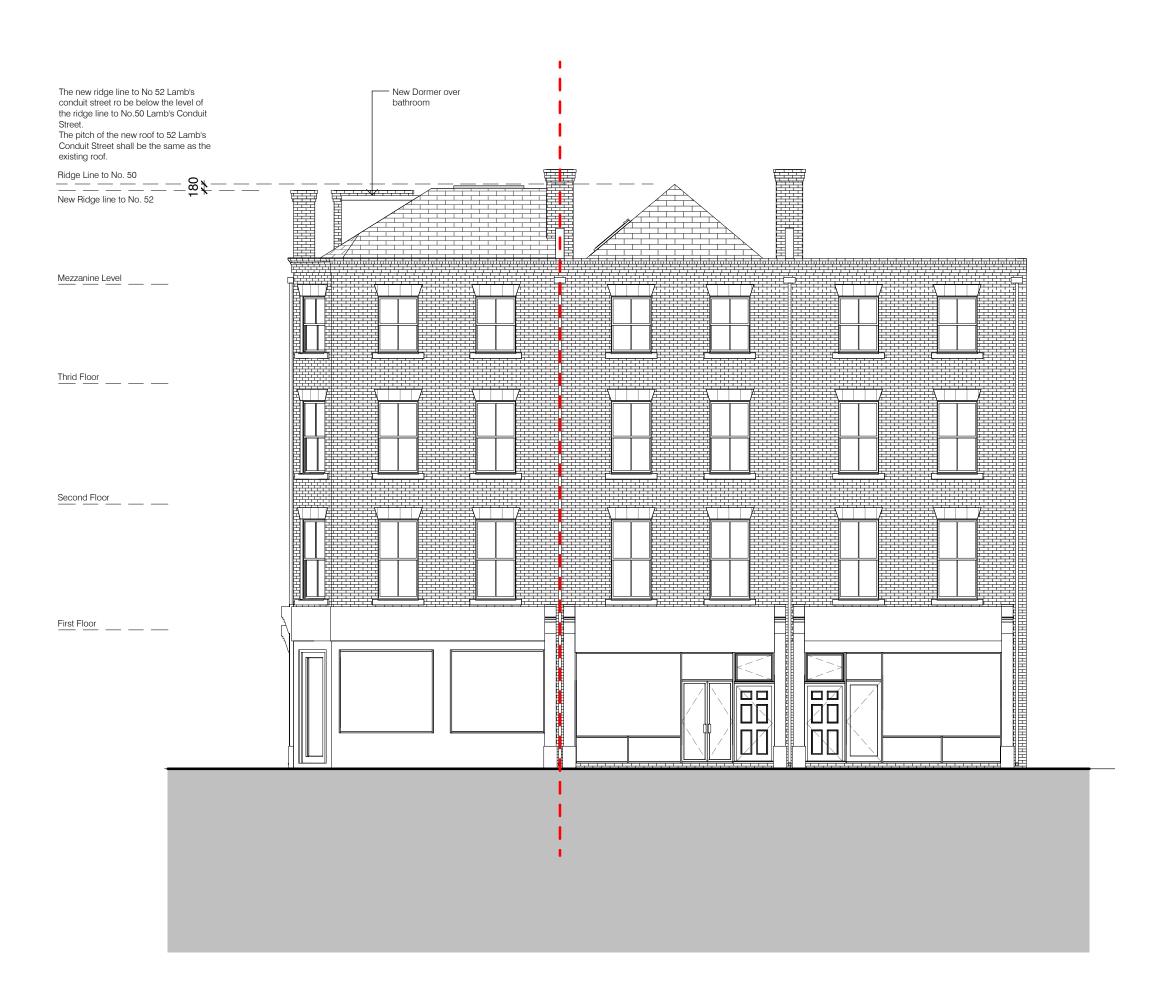

Rev A : 24/3/2014

Issued for pre-planning advice
Rev B: 16/5/2014

Rev B: 16/5/2014 Issued for planning approval Rev C: 02/09/2014

Dormer added.

Rev D: 24/09/2014
Option without dormer over bathroom

Rev E : 10/11/2014

Dormer reinstated

## 52 Lamb's Conduit Street

Proied

## Proposed Elevation West

Dwg. name

Drawing no. 1402 / 007

Revision.

Scale @ A3

1:100

Simon Clark : Architect 07951 526 168 sc-a@mail.com

Copyright SC : A