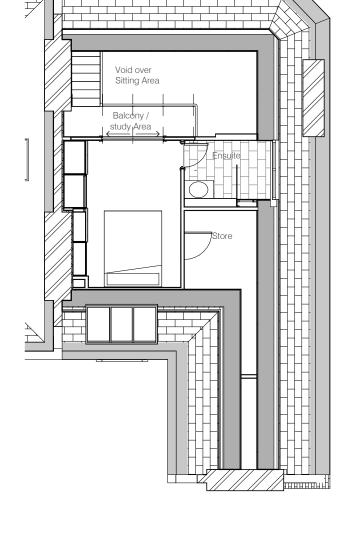

# Dining Area Room

**1** Level 3 - Proposed 1 : 100

**2** Level 4 - Proposed 1 : 100

**3** Roof - Proposed 1: 100