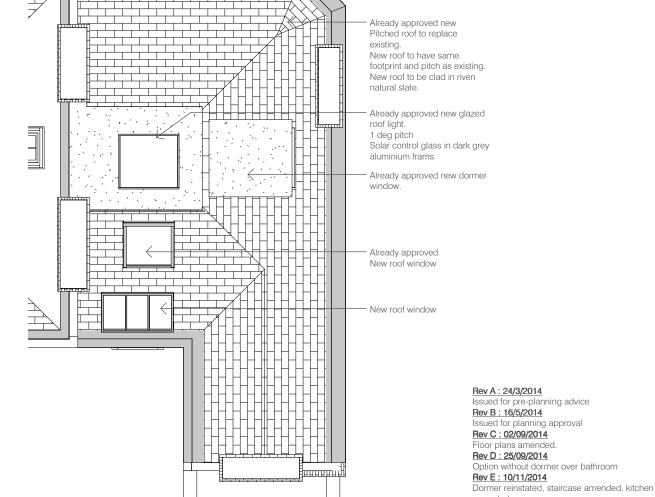

# Dining Area Room

**1** Level 3 - Proposed 1 : 100

**2** Level 4 - Proposed 1 : 100

**3** Roof - Proposed 1: 100

SC: A

Existing wndow on rear elevation changed to a French window. Addition roof light added to the rear

### Virginie Bahon

Client

Rev A: 24/3/2014 Rev B: 16/5/2014 Issued for planning approval

Rev F: 11/06/2015

roof slope.

Option without dormer over bathroom