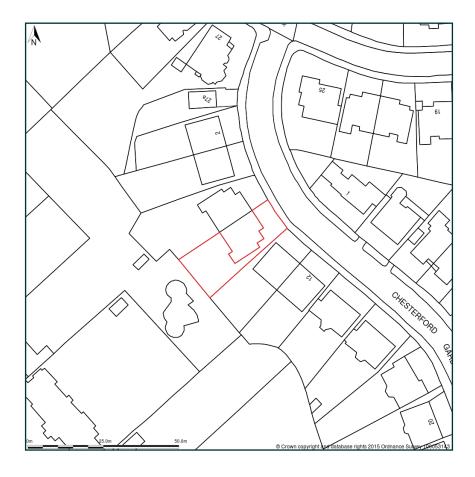

## Flat A, 8 Chesterford Gardens, London, NW3 7DE

Site Plan shows area bounded by: 525809.2893,185563.2893 525950.7107,185704.7107 (at a scale of 1:1250) The representation of a road, track or path is no evidence of a right of way. The representation of features as lines is no evidence of a property boundary.

Produced on 26th May 2015 from the Ordnance Survey National Geographic Database and incorporating surveyed revision available at this date. Reproduction in whole or part is prohibited without the prior permission of Ordnance Survey. © Crown copyright 2015. Supplied by buyaplan.co.uk a licensed Ordnance Survey partner (100053143). Unique plan reference: #00066028-22B124