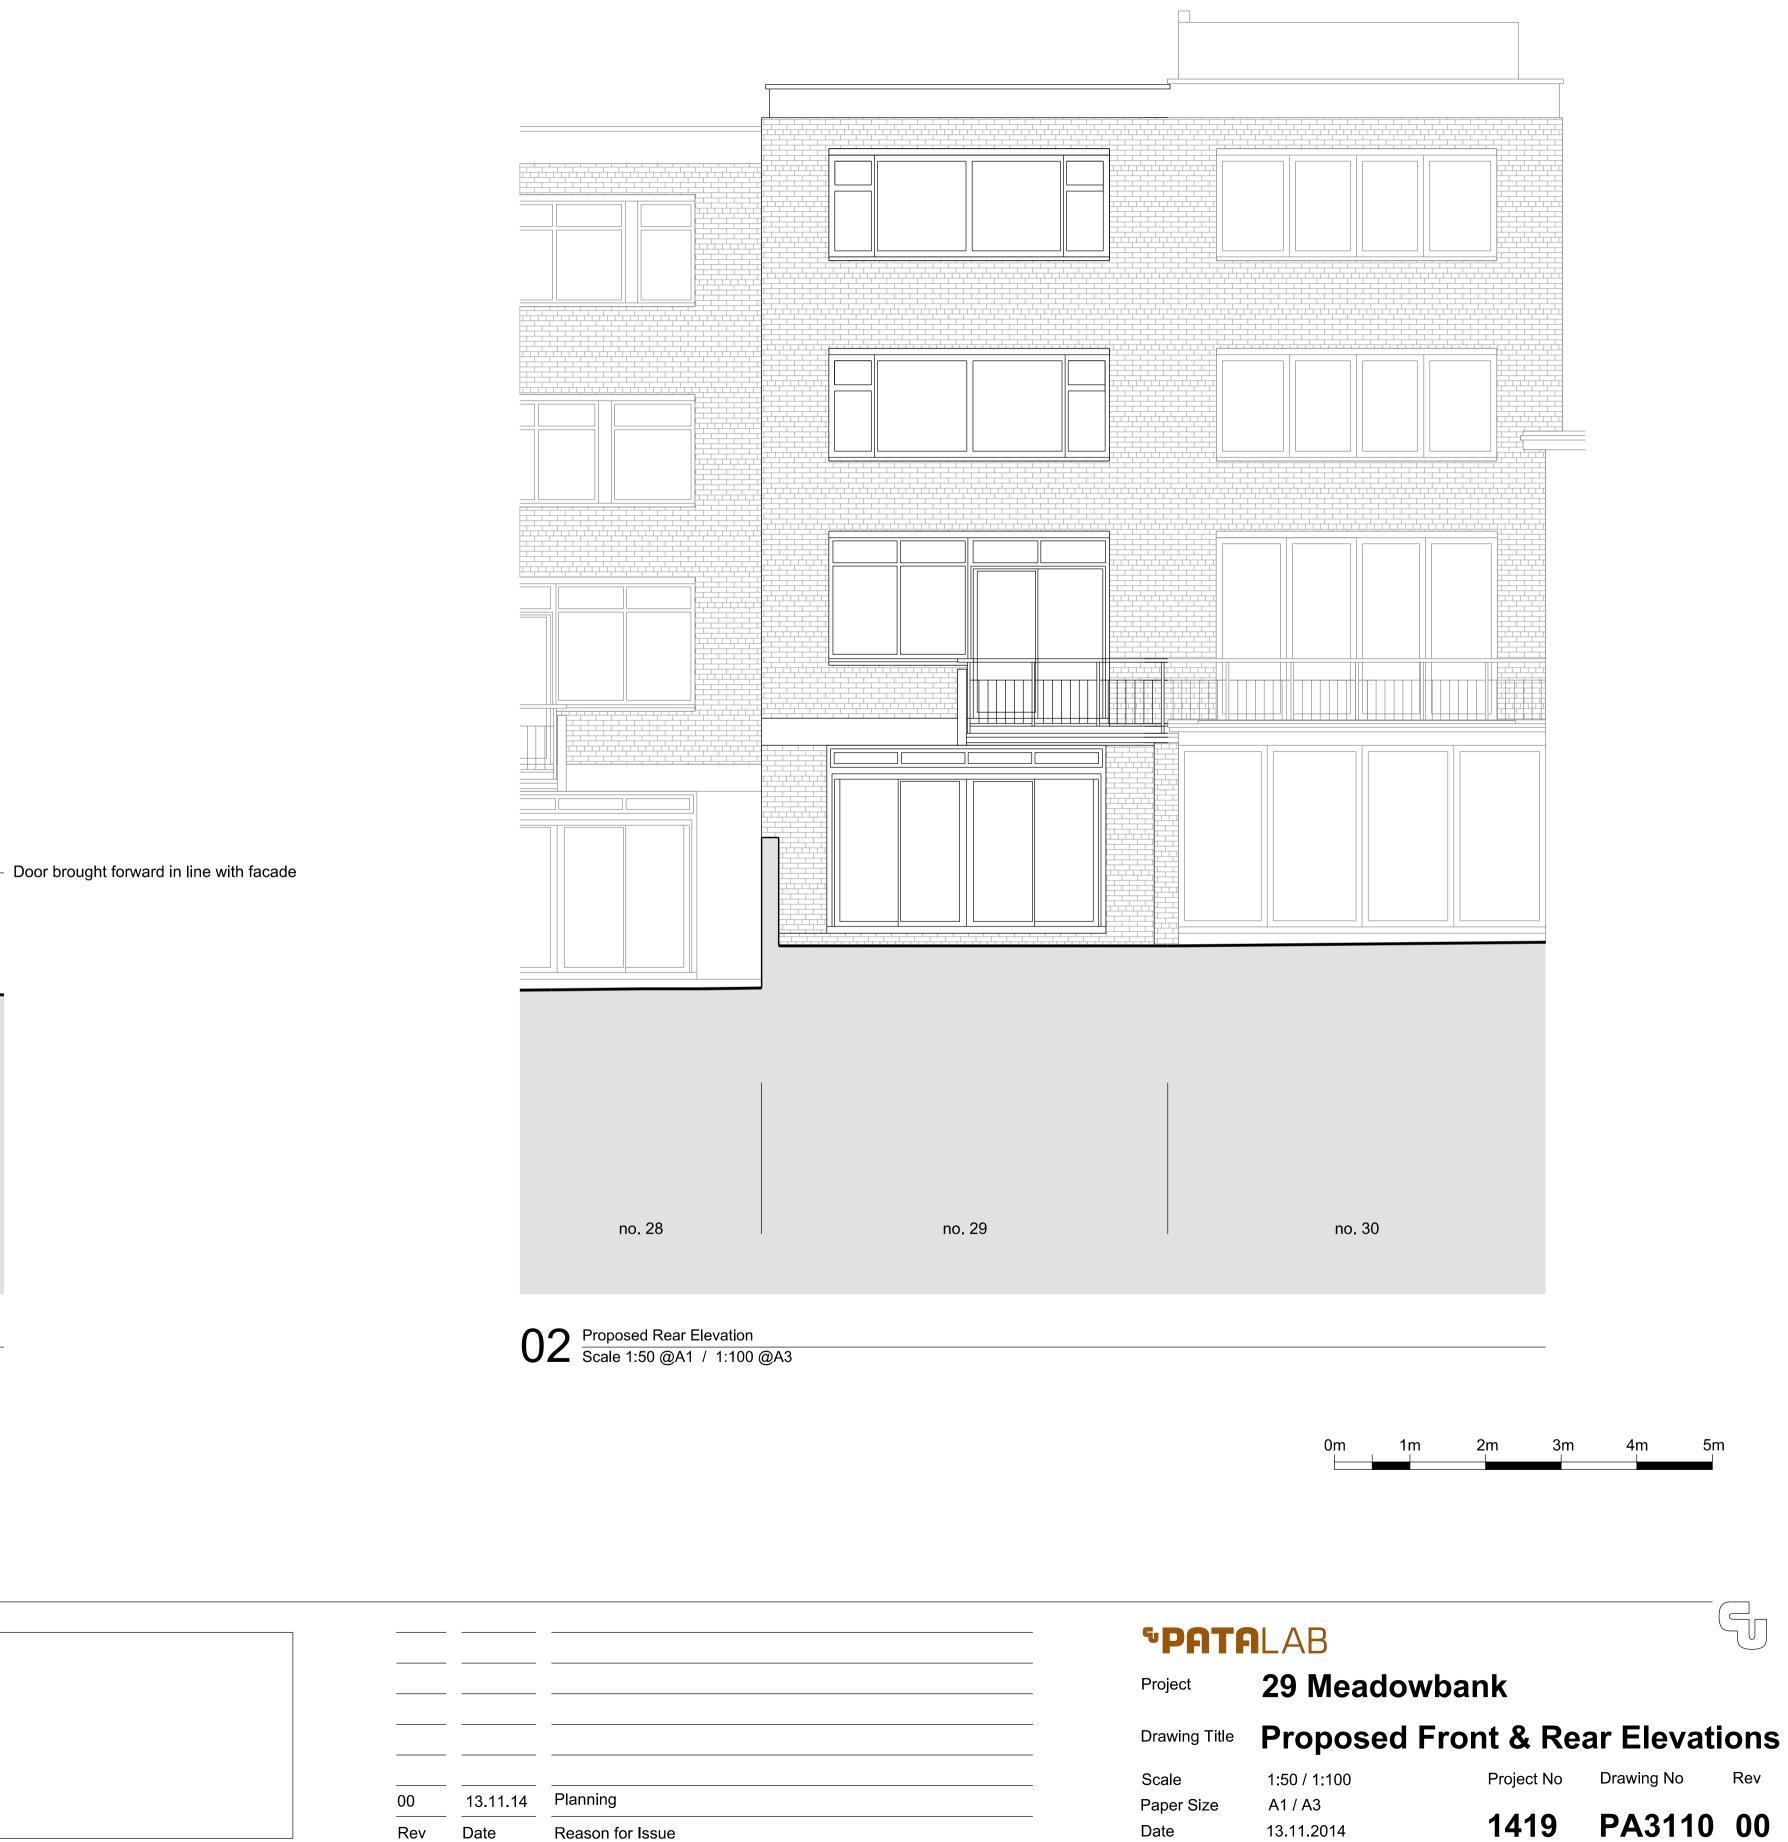

100 @A3

### **∿PATA**LAB

15 Garrett Street London EC1Y 0TY

p: +44 (0)20 7253 2036 w: www.patalab.com e: info@patalab.com

#### Notes

DO NOT SCALE. Use figured dimensions only. ALL contractors are requested to check all dimensions on site before proceeding. All discrepancies to be notified in writing to PATALAB. Dimensions are in millimeters unless stated otherwise. All levels are in meters above AOD unless stated otherwise. No areas indicated, or areas calculated from this drawing should be used for valuation purposes or as the basis for development contracts. Copyright by PATALAB. All rights reserved including the right of reproduction in whole or part, in any form or media.

## Client

Tania Bard

#### Project

29 Meadowbank London NW3 3AY

# Approved Application - Ref. 2014/7094/P