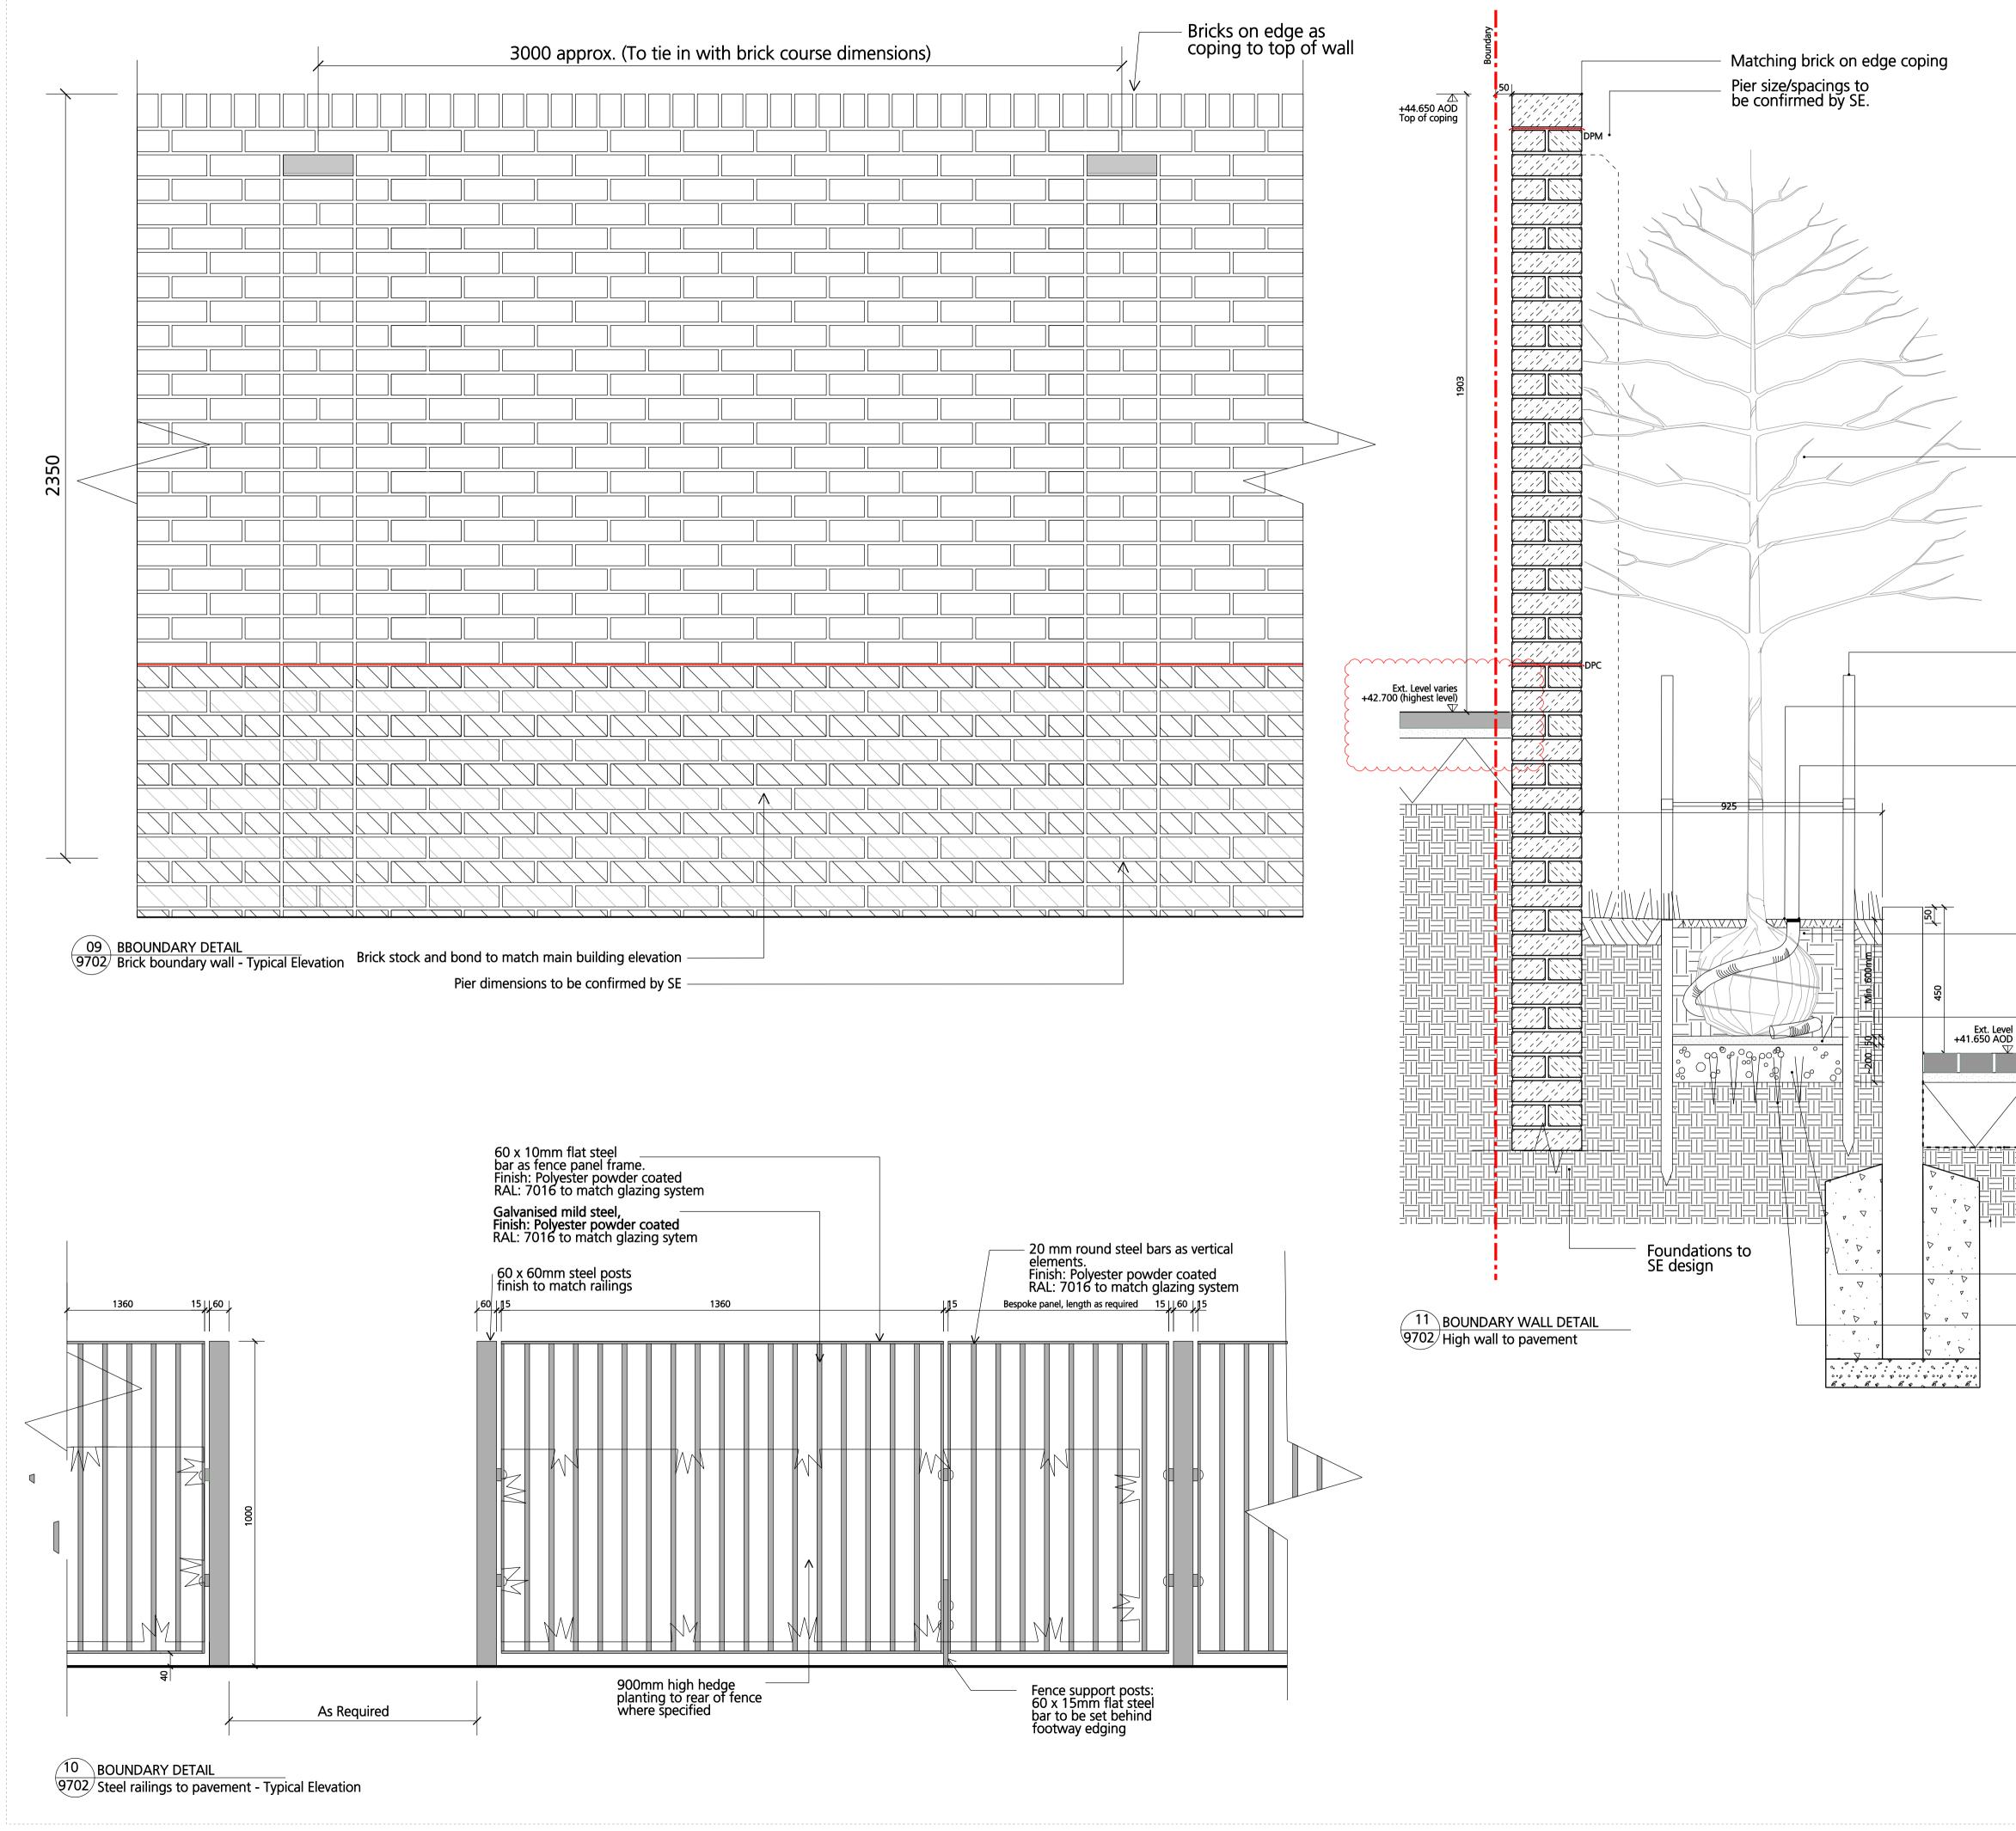

|                                                                                                                                                       | Notes: -   Do not scale from drawings unless by agreement with HTA.   Use figured dimensions only.   Check all dimensions on site prior to commencing the works.   Drawing to be read in conjunction with other relevant consultant information   This drawing is the copyright of HTA Architects Ltd. and must not be copied or reproduced in part, or in whole, without the express permission of HTA Architects   Drawing to be read in conjunction with outline specification.   Drawing Notes: -   Legend: - |
|-------------------------------------------------------------------------------------------------------------------------------------------------------|-------------------------------------------------------------------------------------------------------------------------------------------------------------------------------------------------------------------------------------------------------------------------------------------------------------------------------------------------------------------------------------------------------------------------------------------------------------------------------------------------------------------|
| Tree type T3                                                                                                                                          |                                                                                                                                                                                                                                                                                                                                                                                                                                                                                                                   |
| Tree stakes with tie at 750mm<br>above ground<br>Flexible perforated watering<br>tube with integral cap<br>Mature bark mulch circle to<br>50mm depth. |                                                                                                                                                                                                                                                                                                                                                                                                                                                                                                                   |
| Minimum 600mm topsoil backfill<br>mixture as specified<br>Min 50mm horticultural sand                                                                 |                                                                                                                                                                                                                                                                                                                                                                                                                                                                                                                   |
| Minimum 200mm free draining<br>inert fill to base<br>Break up bottom of tree pit to<br>300mm depth                                                    |                                                                                                                                                                                                                                                                                                                                                                                                                                                                                                                   |
| 300mm depth                                                                                                                                           | A 19.05.15 VME External level amended<br>- 13.04.15 VME Initial Issue<br>revision date drawn description<br>FOR COMMENT<br>PRIMUS<br>WILLING HAM TERTACE CAMAGEN NW5 2UY<br>client / job name                                                                                                                                                                                                                                                                                                                     |
|                                                                                                                                                       | Landscape   drawing title Details   WTC AA 14-9702 A   drawing number revisior   job reference scale drawing   PLL-WCC 1:10 @ A1 VMI   Om 200mm 400mm 600mm 800mm 1m   Image: Details 106-110 Kentish Town Road London UK NW1 9PX   P(020) 7485 8555 E (020) 7485 1232 info@hta coulding Info@hta coulding Info@hta coulding                                                                                                                                                                                      |