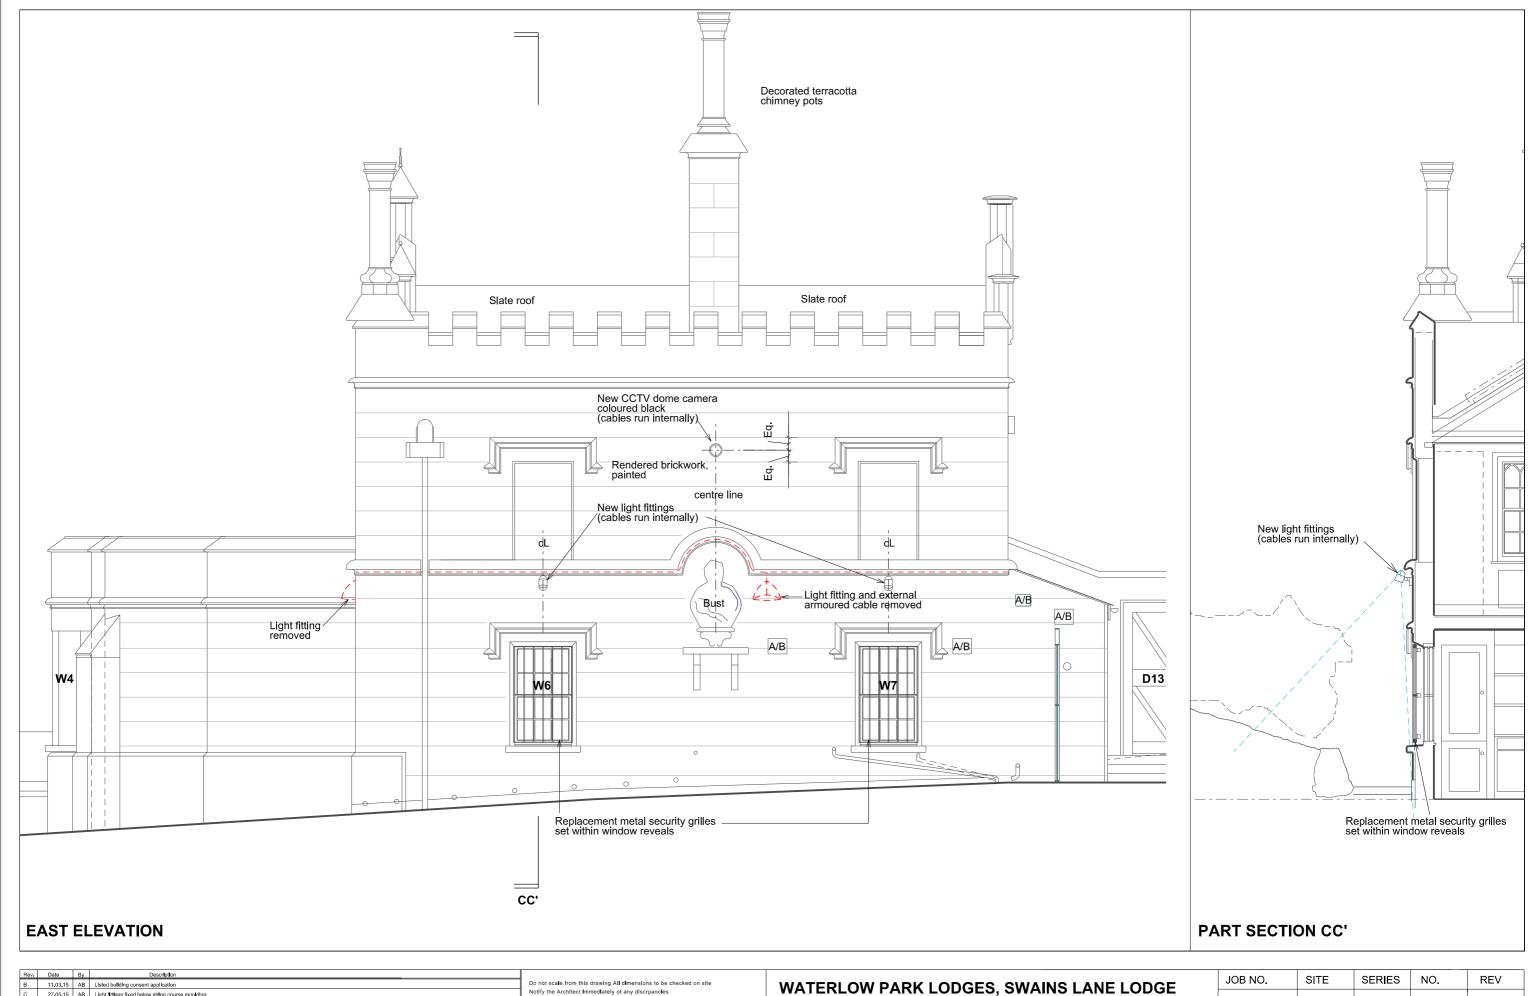

| Rev. | Date     | By | Description                                       | 1                        |  |
|------|----------|----|---------------------------------------------------|--------------------------|--|
| В    | 11.03.15 | AB | Listed building consent application               | Do not sca<br>Notify the |  |
| С    | 27.05.15 | AB | Light fittings fixed below string course moulding |                          |  |
| D    | 11.06.15 | AB | CCTV camera revised                               | Th <b>i</b> s draw       |  |
|      |          |    |                                                   | AAB                      |  |
|      |          |    |                                                   | 10 Stock                 |  |
|      |          |    |                                                   | Tel 020                  |  |
|      |          |    |                                                   |                          |  |