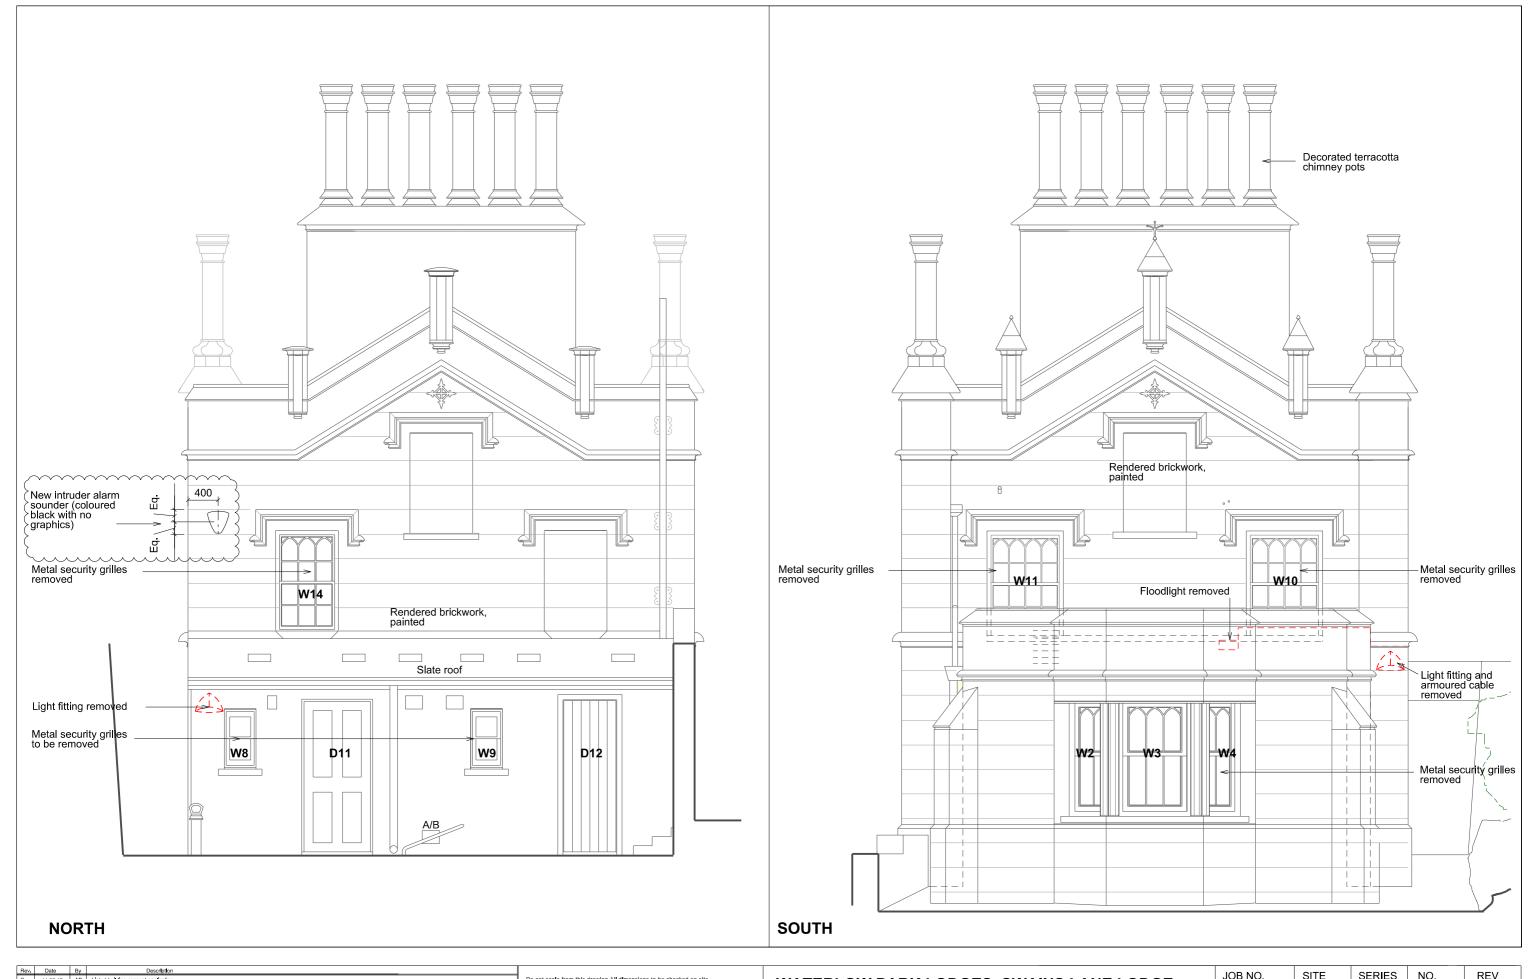

## WATERLOW PARK LODGES, SWAINS LANE LODGE

DRAWING:

SCALE :

DATE

| : | PROPOSED NORTH AND SOUTH ELEVATION | 4  |
|---|------------------------------------|----|
| : | 1:25 AT A1, 1:50 AT A3             | ١, |
| : | 16.10.13                           |    |