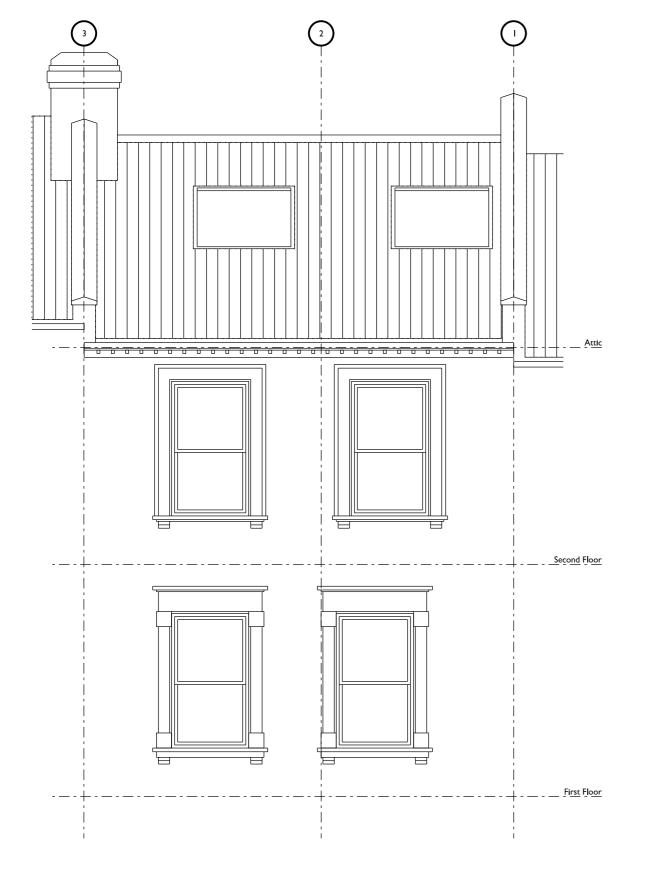

2 - \_l

Proposed Front Elevation

MARTINS CAMISULI Unit 1, 2a oakford road, London nw5 1ah. Tel 020 7267 8622 www.martinscamisuli.co.uk

21 Raveley Street

| DRWG TITLE<br>DRWG NO                                                   | Proposed Front & Rear Elevations 119 13 |
|-------------------------------------------------------------------------|-----------------------------------------|
| SCALE<br>DATE                                                           | <u>1</u> :50 @ A3<br><u>M</u> arch 2015 |
| DESIGN DRAWING FOR INFORMATION ONLY, AND IS NOT TO BE CONSTRUCTED FROM. |                                         |