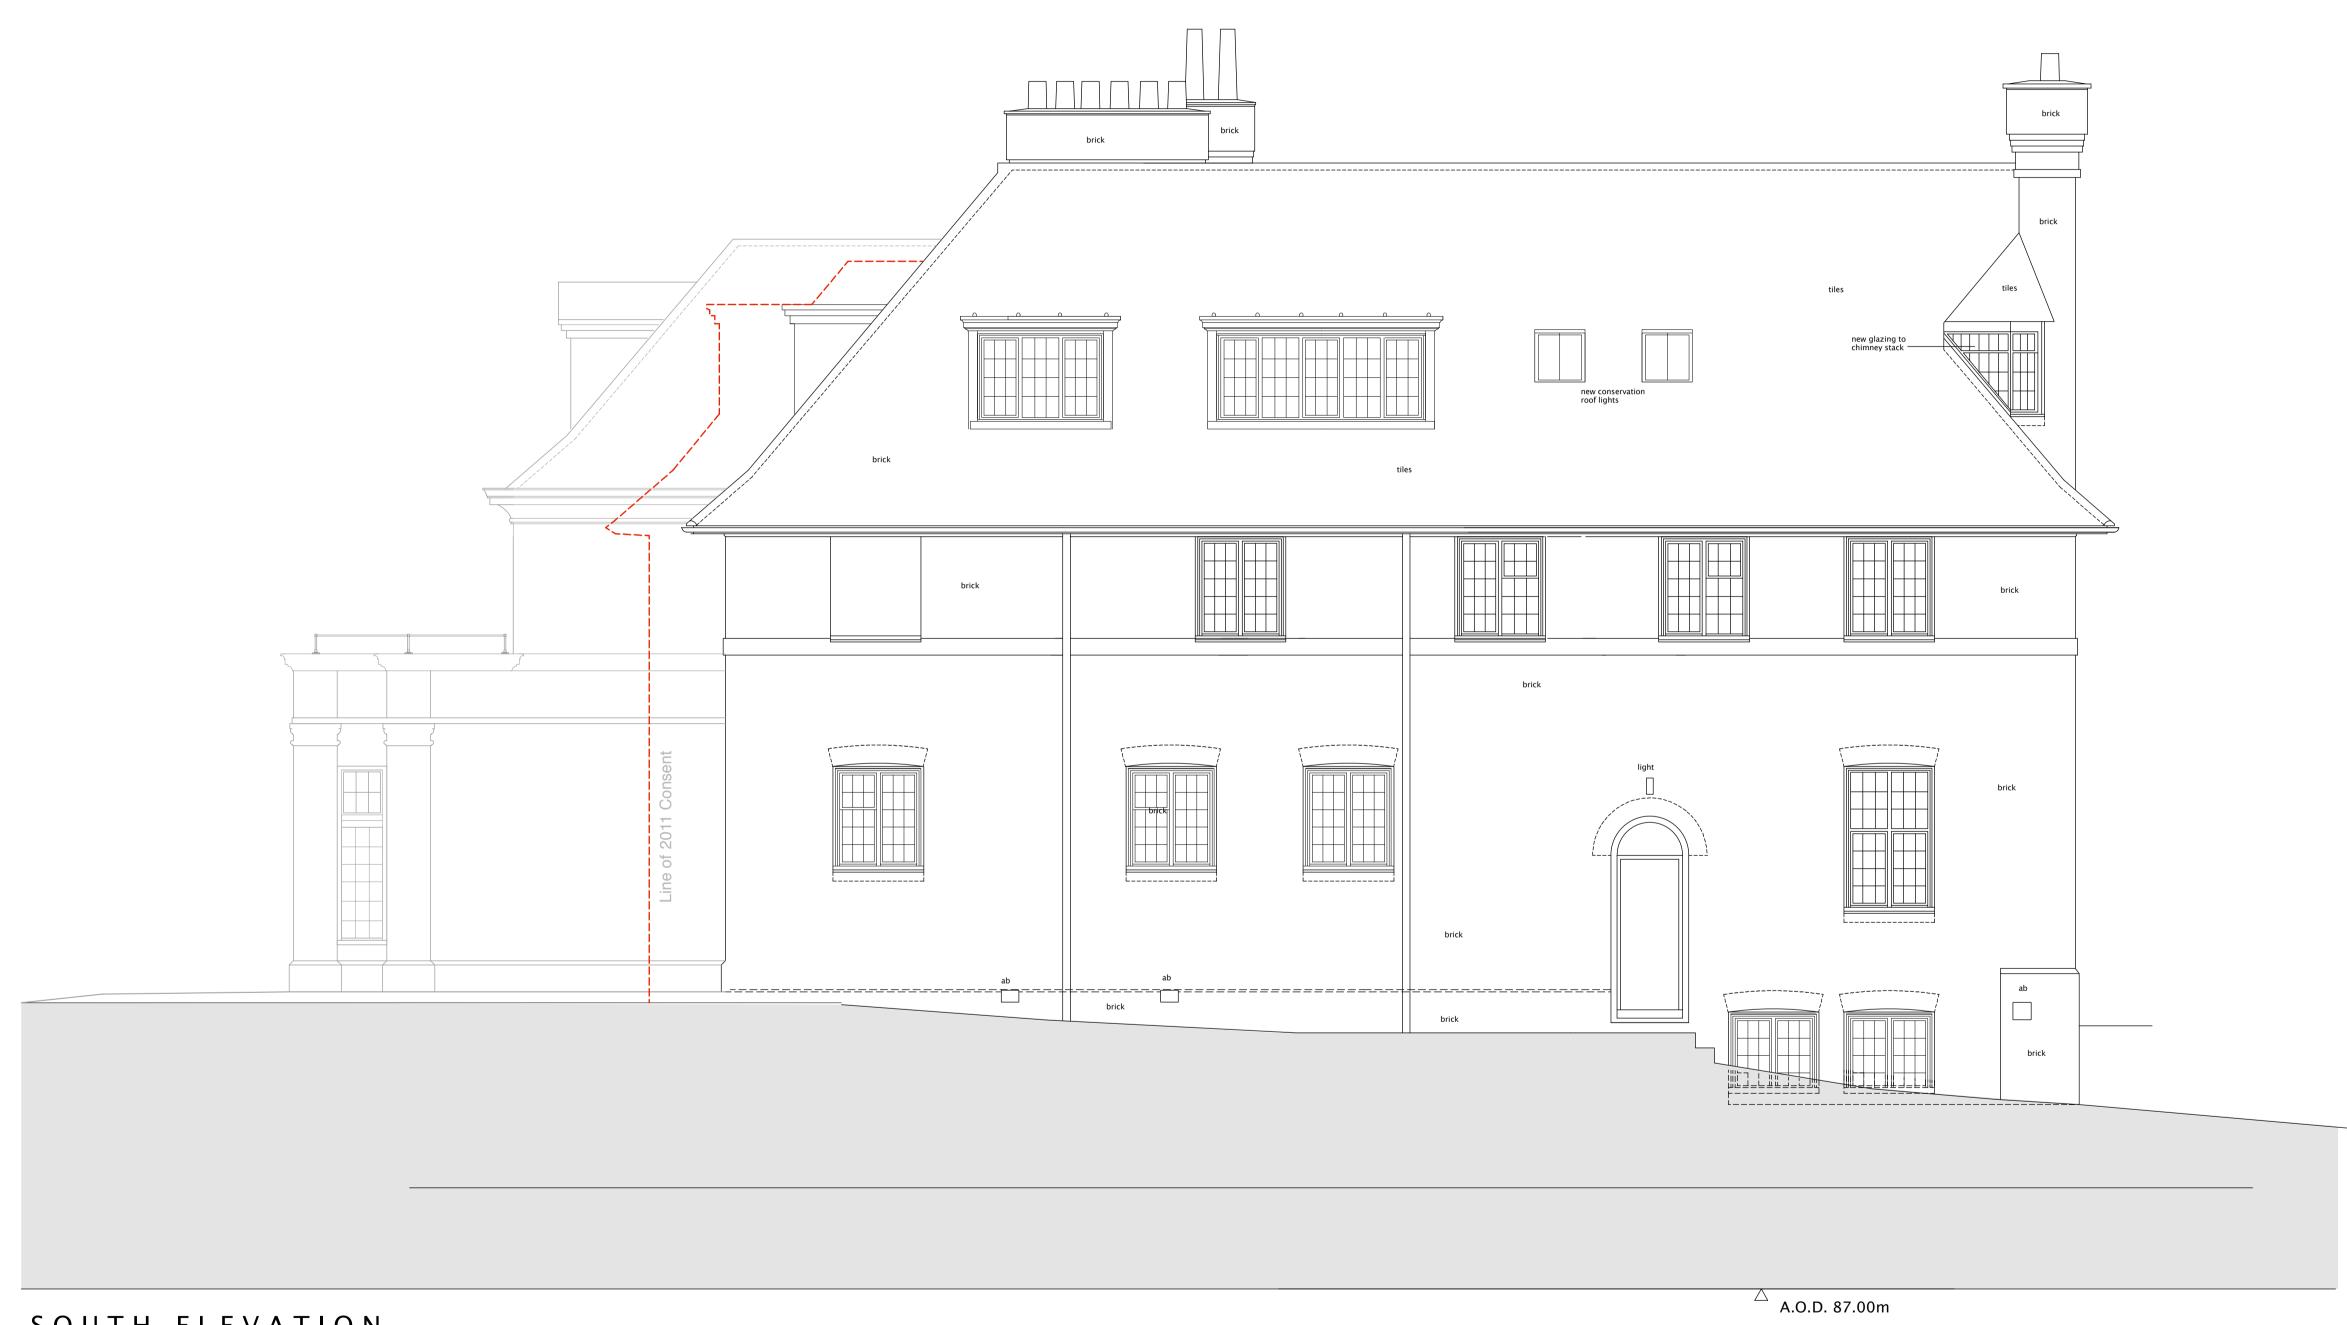

SOUTH ELEVATION

| THIS SURVEY HAS BEEN PREPARED WIT<br>FOR A PLOT AT A SCALE OF                   | H A SCALING ACCURACY<br>1/50                                                                                                                                                                                                                                       |
|---------------------------------------------------------------------------------|--------------------------------------------------------------------------------------------------------------------------------------------------------------------------------------------------------------------------------------------------------------------|
| ALL LEVELS ARE IN METRES RELATED TO AN<br>No.16 GREENAWAY GARENS.(value 94.62m) | O.S.B.M. LOCATED ON                                                                                                                                                                                                                                                |
| no. 16 Unitaryowa Unitaryo, yaale 94 o.m.                                       | sh sill to head height fs floor to sill height u/s underside height t/s topside height fb. floorboard direction conc concrete r/ roof light cupb due to cupboard fip floreplace sd silding door svp soll and went pipe rop can water pipe carpet  1.17 room height |
| SJH/MJM C ON CENTRE SU                                                          | roof slope radiator                                                                                                                                                                                                                                                |
| No.3 GREENAWA<br>HAMPSTEAD<br>LONDON<br>NW3 7DJ                                 | Y GARDENS                                                                                                                                                                                                                                                          |
| client CHARLTON BRO                                                             | OWN ARCHITECTS                                                                                                                                                                                                                                                     |
| title                                                                           | dwg no.                                                                                                                                                                                                                                                            |
| scale                                                                           | date                                                                                                                                                                                                                                                               |
|                                                                                 | 2nd DECEMBER 2010                                                                                                                                                                                                                                                  |
| Satchwell TEL: 01926 3362 E-MAI                                                 | ENTRE S URVEYS L  NO & BILIDING SURVEYORS GEODETIC ENGINEERS Granay, New Street, Learnington Spa CV31 1HP  39 FAX: 01926 316606 L: info@nocentre.co.u k  47 The Survey Association                                                                                 |