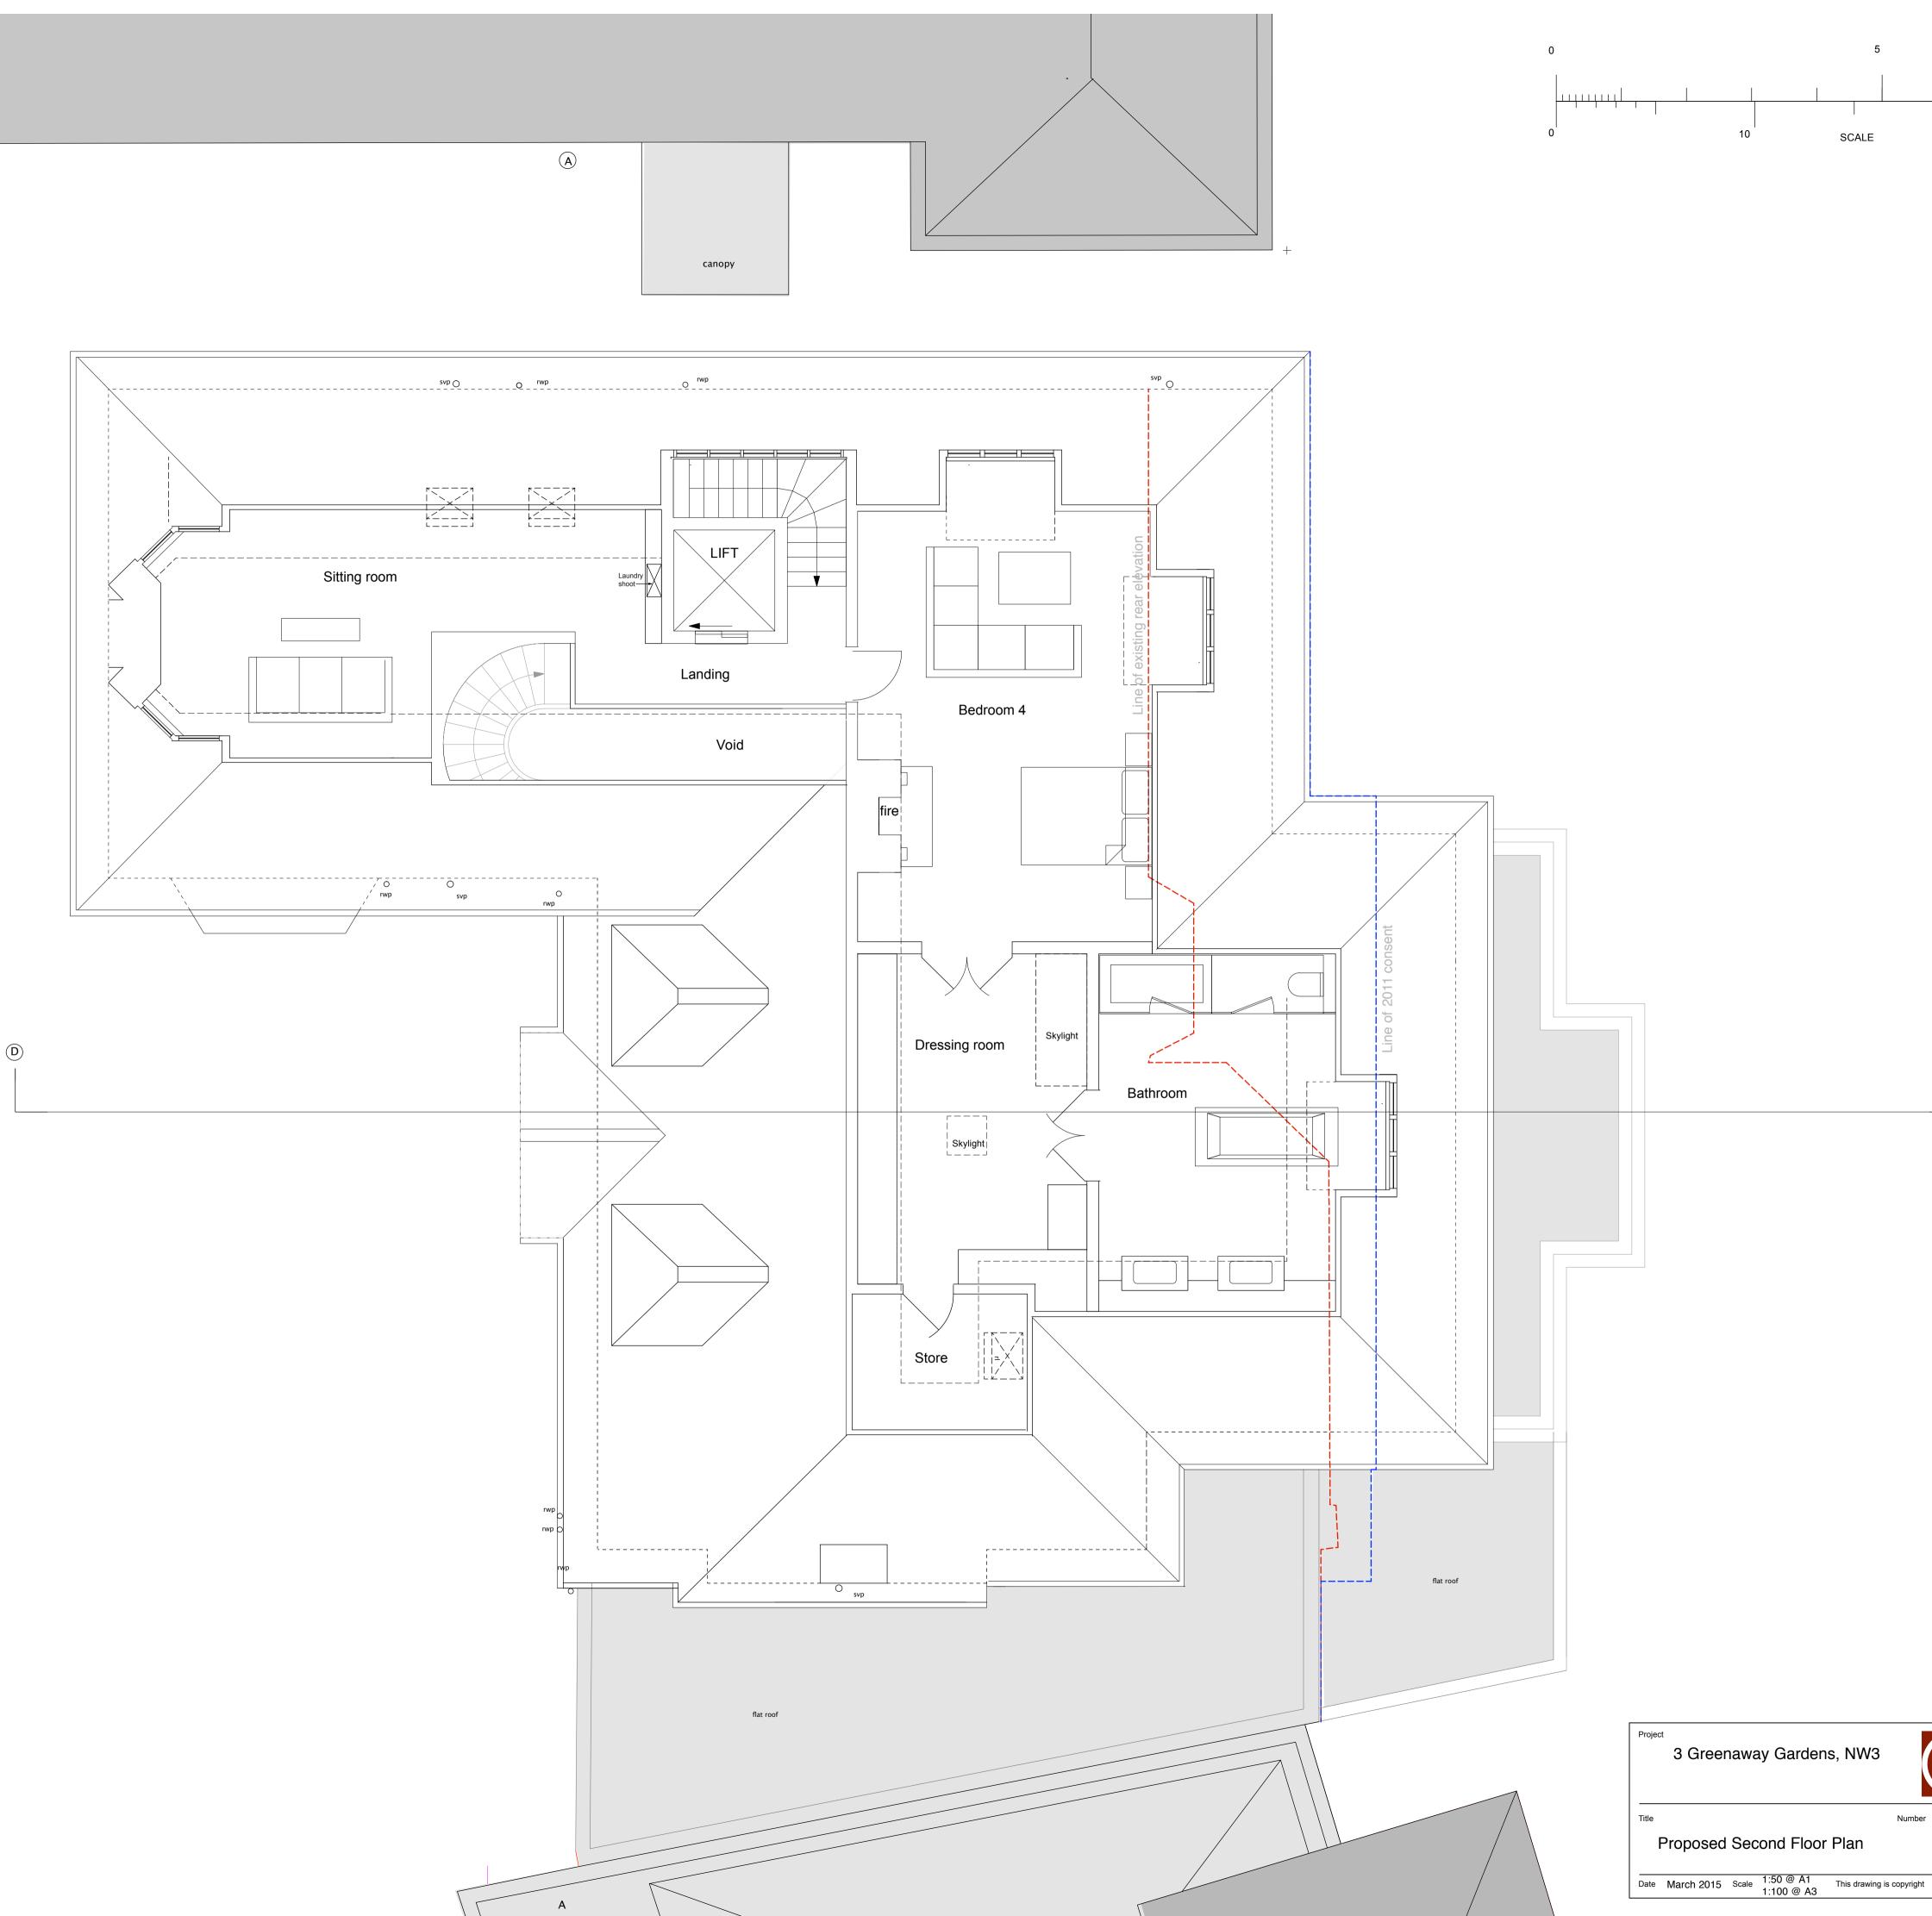

Revisions

 $\bigcirc$ 

| No.16 GREENAWAY GARENS.(value 94.62m)                                                                                                                                                                                                         | OCATED ON                                                                                                                                                                                                                                                                                             |
|--------------------------------------------------------------------------------------------------------------------------------------------------------------------------------------------------------------------------------------