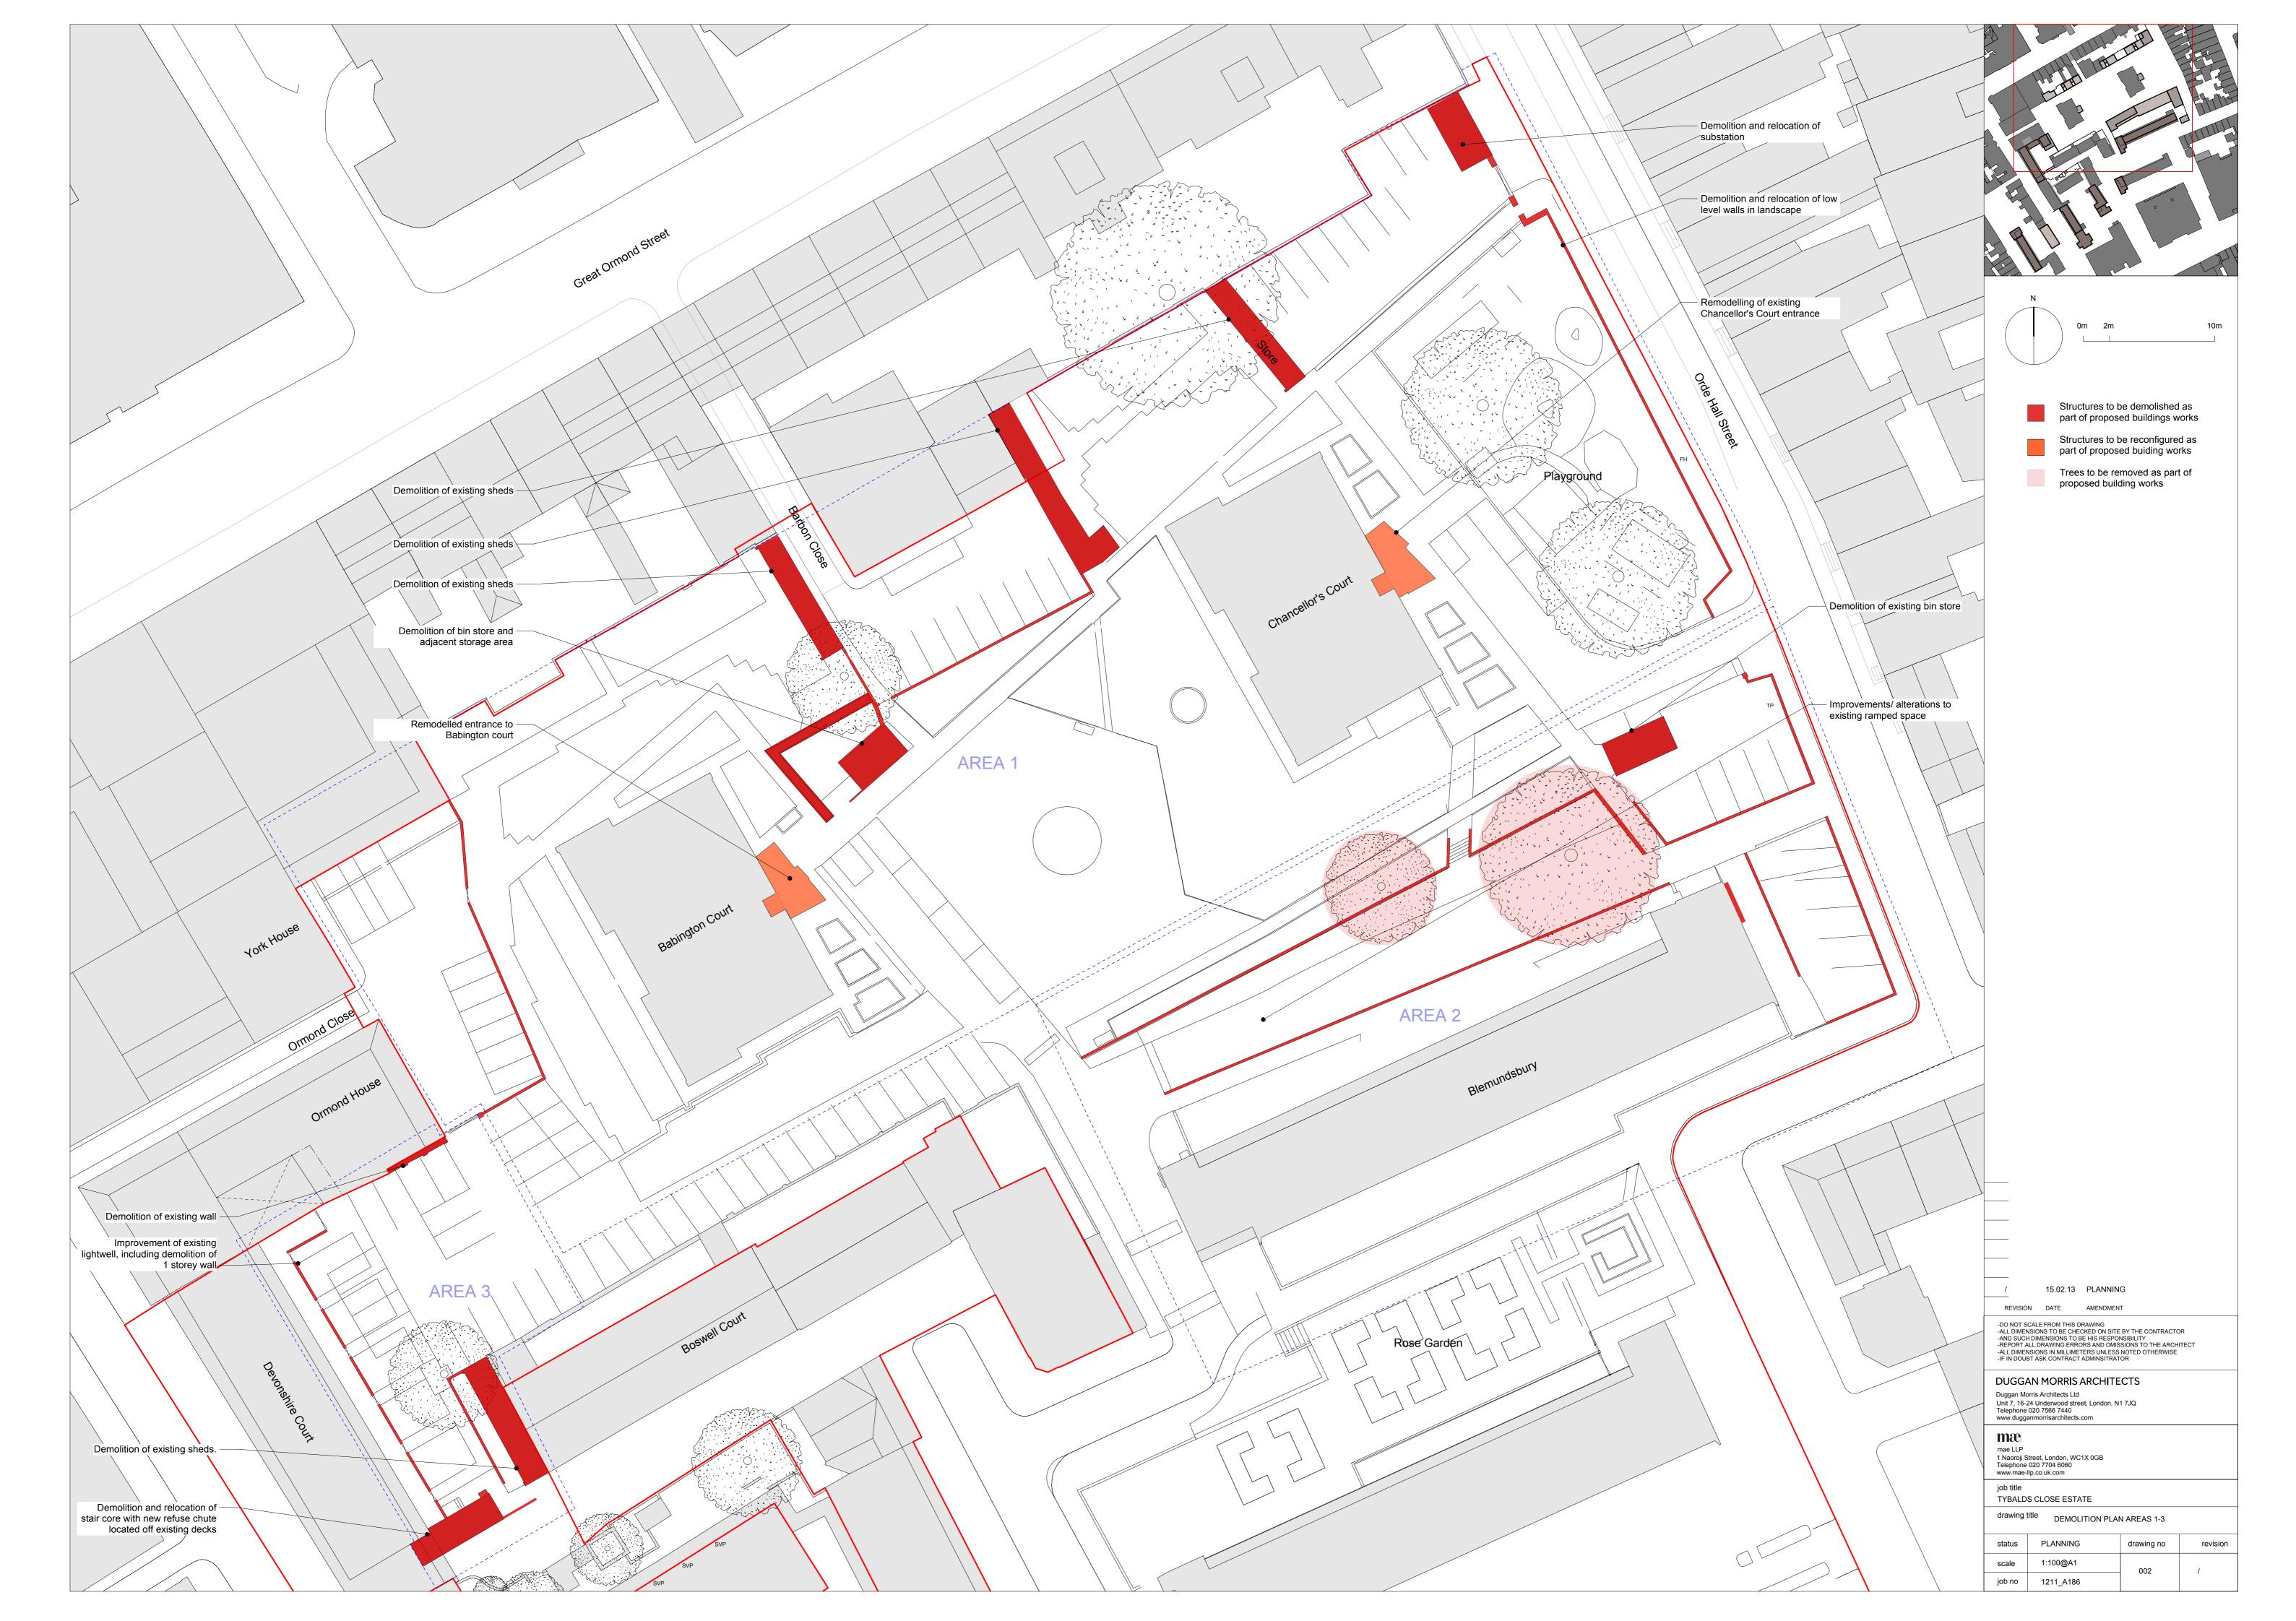

-DO NOT SCALE FROM THIS DRAWING
-ALL DIMENSIONS TO BE CHECKED ON SITE BY THE CONTRACTOR
-AND SUCH DIMENSIONS TO BE HIS RESPONSIBILITY
-REPORT ALL DRAWING ERRORS AND OMISSIONS TO THE ARCHITECT
-ALL DIMENSIONS IN MILLIMETERS UNLESS NOTED OTHERWISE
-IF IN DOUBT ASK CONTRACT ADMINSITRATOR

# DUGGAN MORRIS ARCHITECTS

Duggan Morris Architects Ltd Unit 7, 16-24 Underwood street, London, N1 7JQ Telephone 020 7566 7440 www.dugganmorrisarchitects.com

| mæ                |      |
|-------------------|------|
| mae LLP           |      |
| 1 Naoroji Street, | Lone |

15.02.13 PLANNING

1 Naoroji Street, London, WC1X 0GB Telephone 020 7704 6060 www.mae-llp.co.uk.com

TYBALDS CLOSE ESTATE

drawing title EASTERN MEWS HOUSES SIDE ELEVATIONS

status PLANNING drawing no 1:100 @ A1 scale Z1 052 job no 1211\_A186