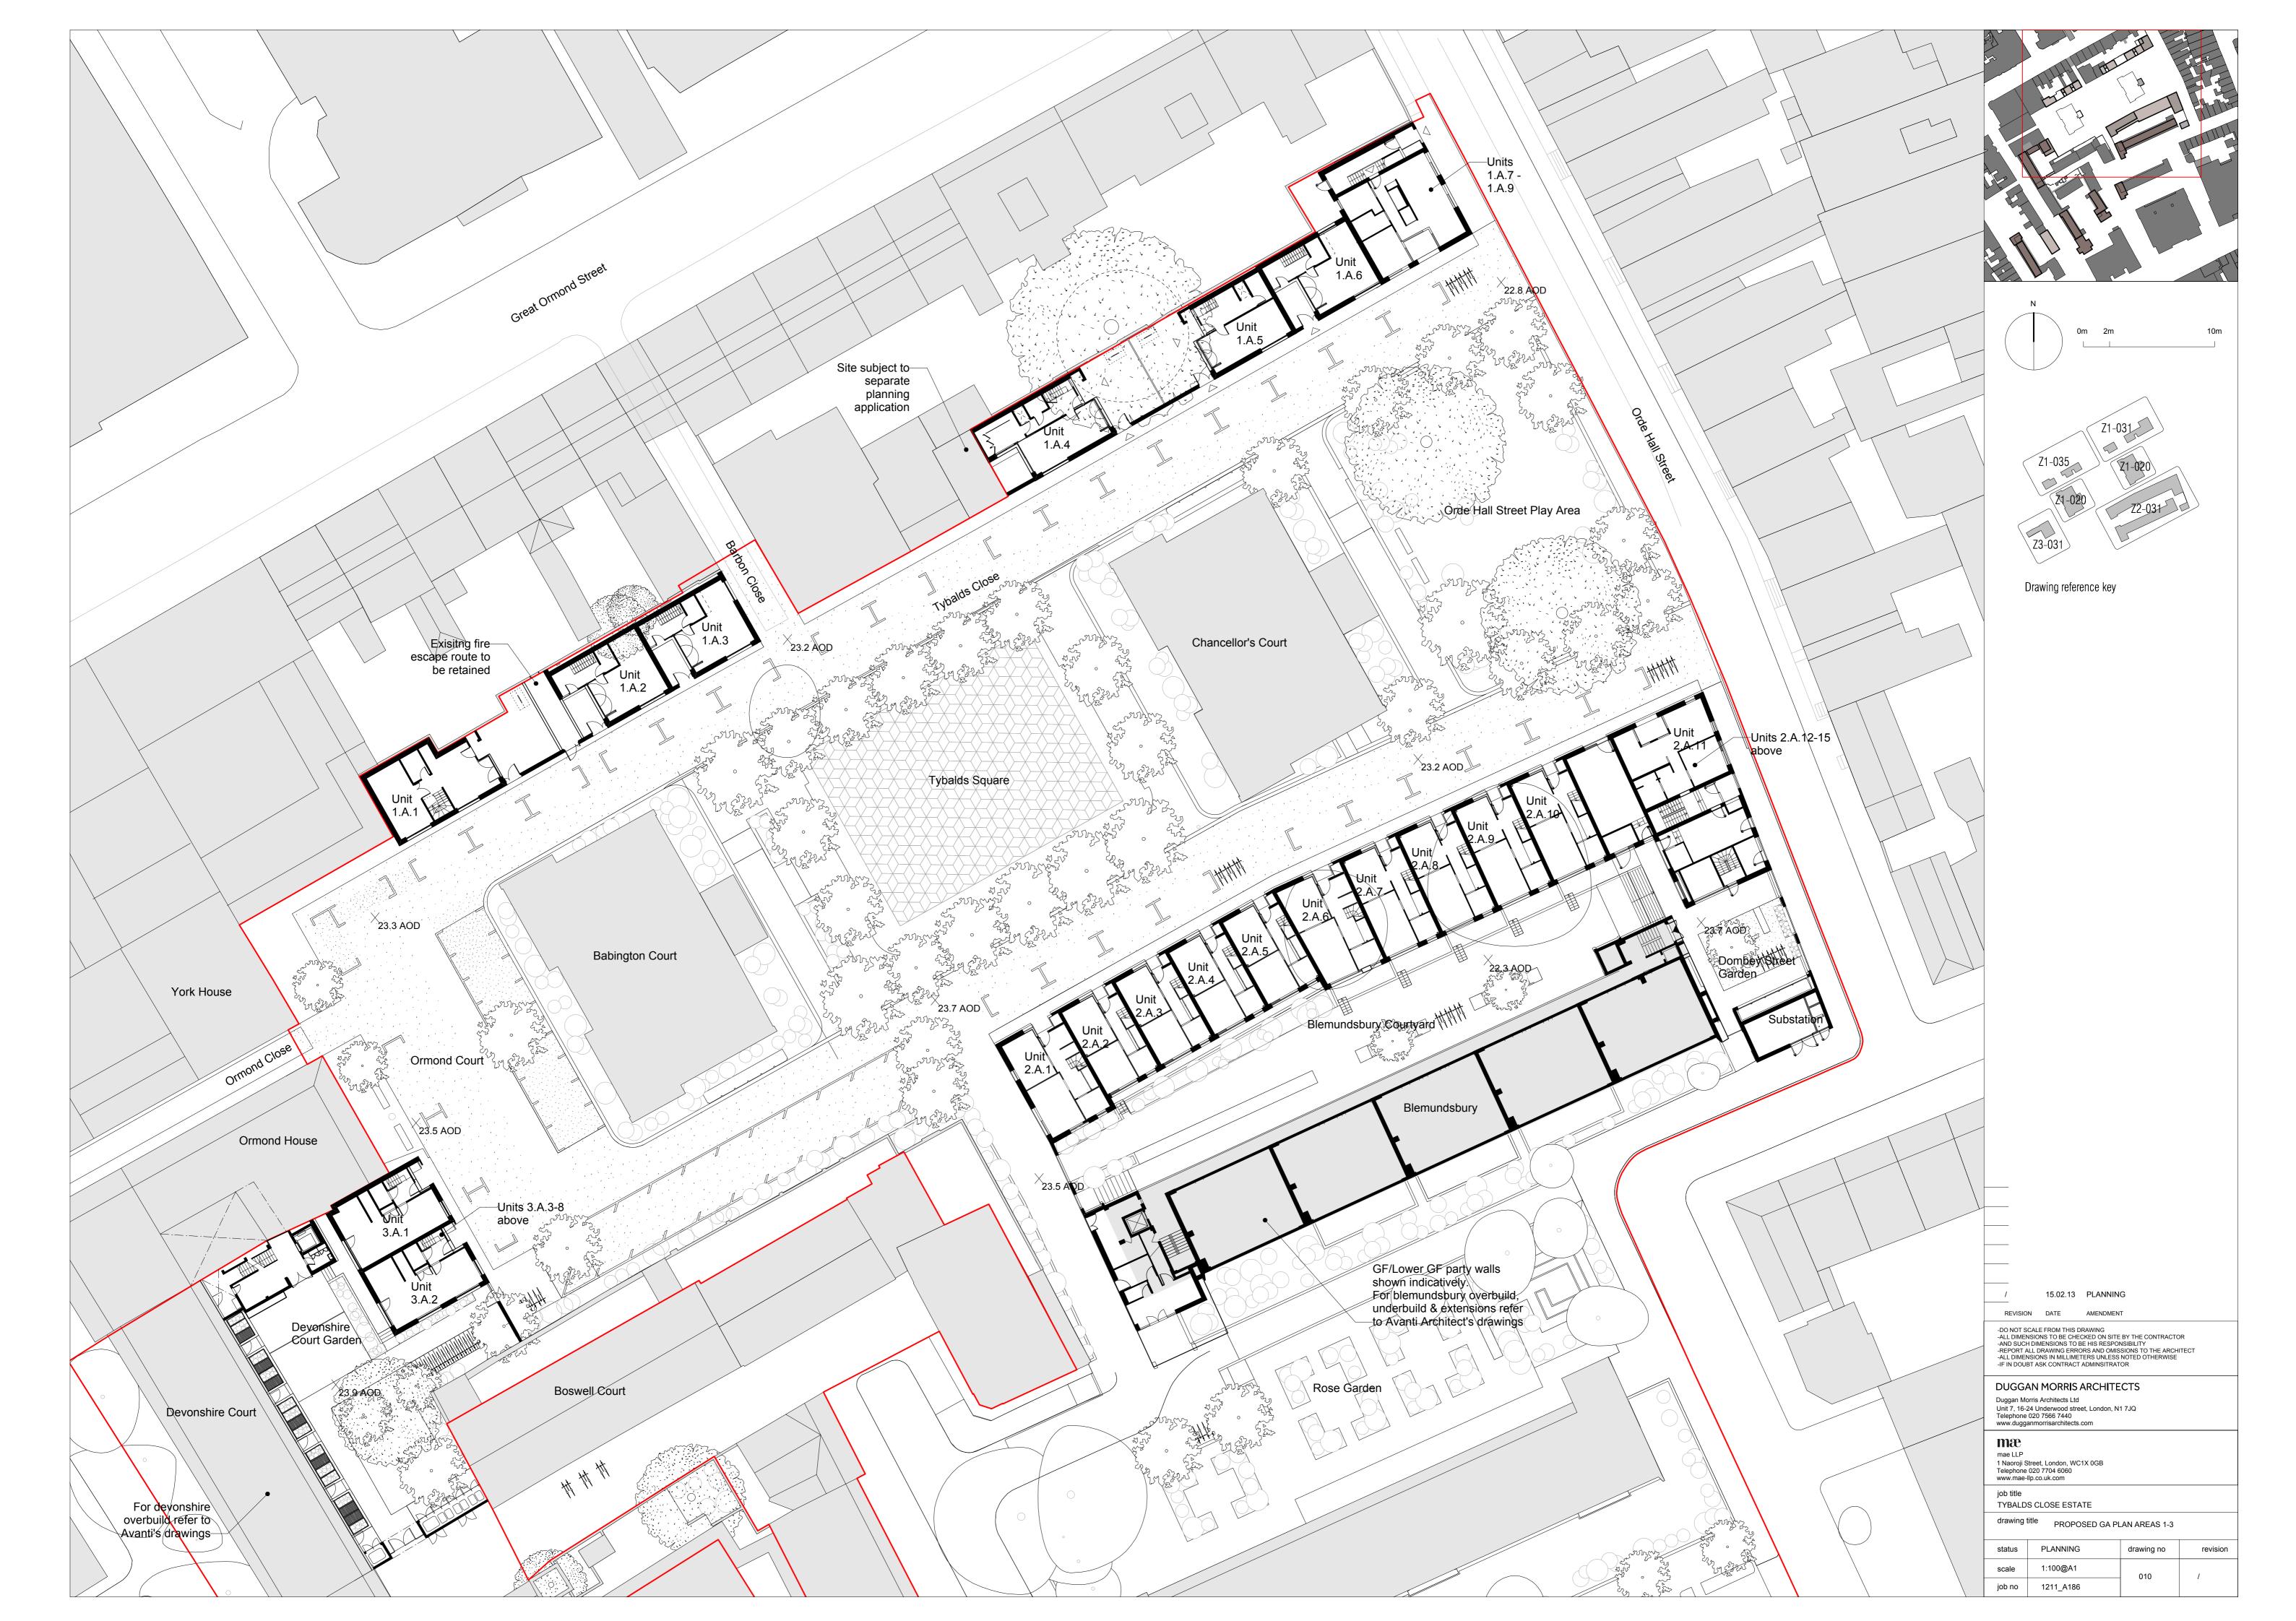

NORTH ELEVATION, EASTERN MEWS

-DO NOT SCALE FROM THIS DRAWING
-ALL DIMENSIONS TO BE CHECKED ON SITE BY THE CONTRACTOR
-AND SUCH DIMENSIONS TO BE HIS RESPONSIBILITY
-REPORT ALL DRAWING ERRORS AND OMISSIONS TO THE ARCHITECT
-ALL DIMENSIONS IN MILLIMETERS UNLESS NOTED OTHERWISE
-IF IN DOUBT ASK CONTRACT ADMINSITRATOR DUGGAN MORRIS ARCHITECTS Duggan Morris Architects Ltd Unit 7, 16-24 Underwood street, London, N1 7JQ Telephone 020 7566 7440 www.dugganmorrisarchitects.com mæ mae LLP 1 Naoroji Street, London, WC1X 0GB Telephone 020 7704 6060 www.mae-llp.co.uk.com TYBALDS CLOSE ESTATE drawing title EASTERN MEWS HOUSE NORTH status PLANNING drawing no 1:100@ A1 15.02.13 PLANNING scale Z1 053 job no 1211\_A186 REVISION DATE AMENDMENT