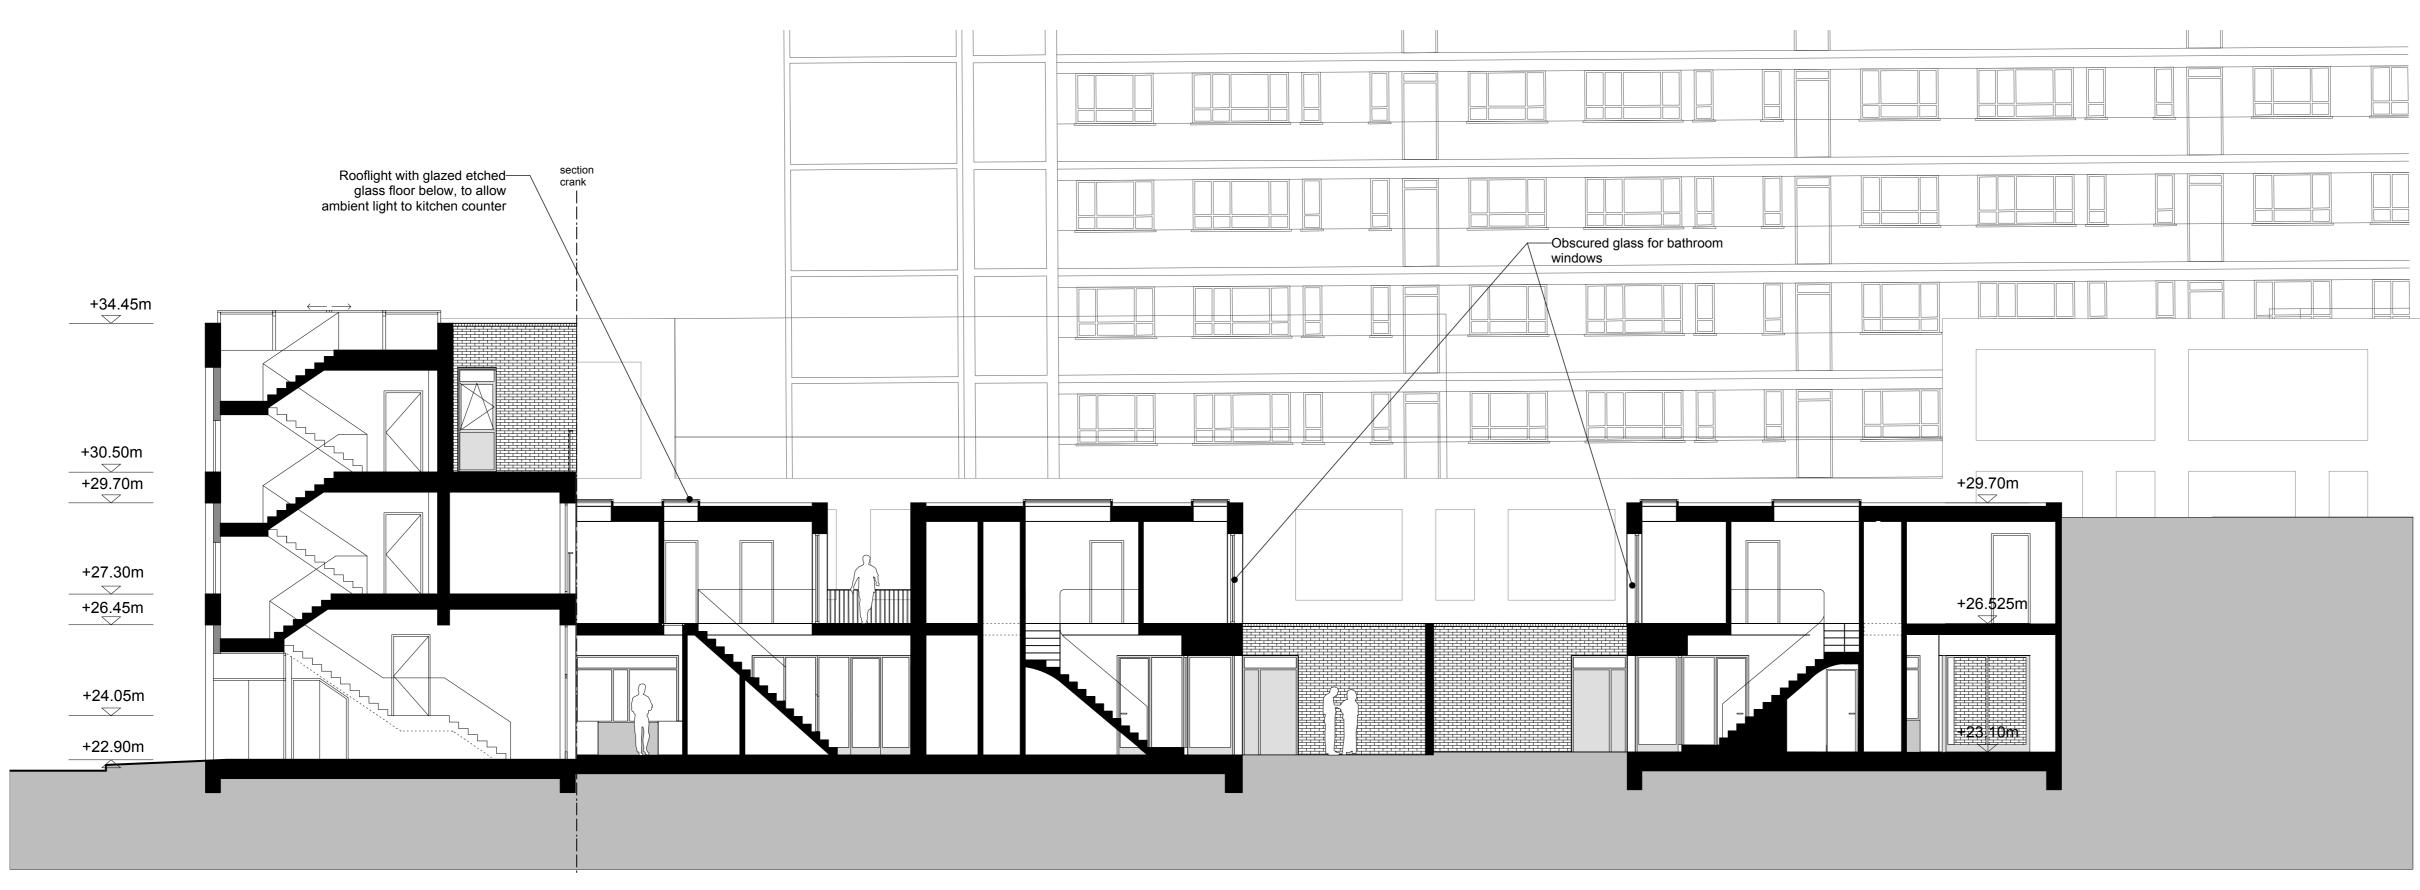

NNING drawing no 1:100 @ A1 scale Z1 052 job no 1211\_A186



NORTH ELEVATION, EASTERN MEWS



-DO NOT SCALE FROM THIS DRAWING
-ALL DIMENSIONS TO BE CHECKED ON SITE BY THE CONTRACTOR
-AND SUCH DIMENSIONS TO BE HIS RESPONSIBILITY
-REPORT ALL DRAWING ERRORS AND OMISSIONS TO THE ARCHITECT
-ALL DIMENSIONS IN MILLIMETERS UNLESS NOTED OTHERWISE
-IF IN DOUBT ASK CONTRACT ADMINSITRATOR DUGGAN MORRIS ARCHITECTS Duggan Morris Architects Ltd Unit 7, 16-24 Underwood street, London, N1 7JQ Telephone 020 7566 7440 www.dugganmorrisarchitects.com mæ mae LLP 1 Naoroji Street, London, WC1X 0GB Telephone 020 7704 6060 www.mae-llp.co.uk.com TYBALDS CLOSE ESTATE drawing title EASTERN MEWS HOUSE NORTH status PLANNING drawing no 1:100@ A1 15.02.13 PLANNING scale Z1 053 job no 1211\_A186 REVISION DATE AMENDMENT



SECTION 1. EASTERN MEWS HOUSES