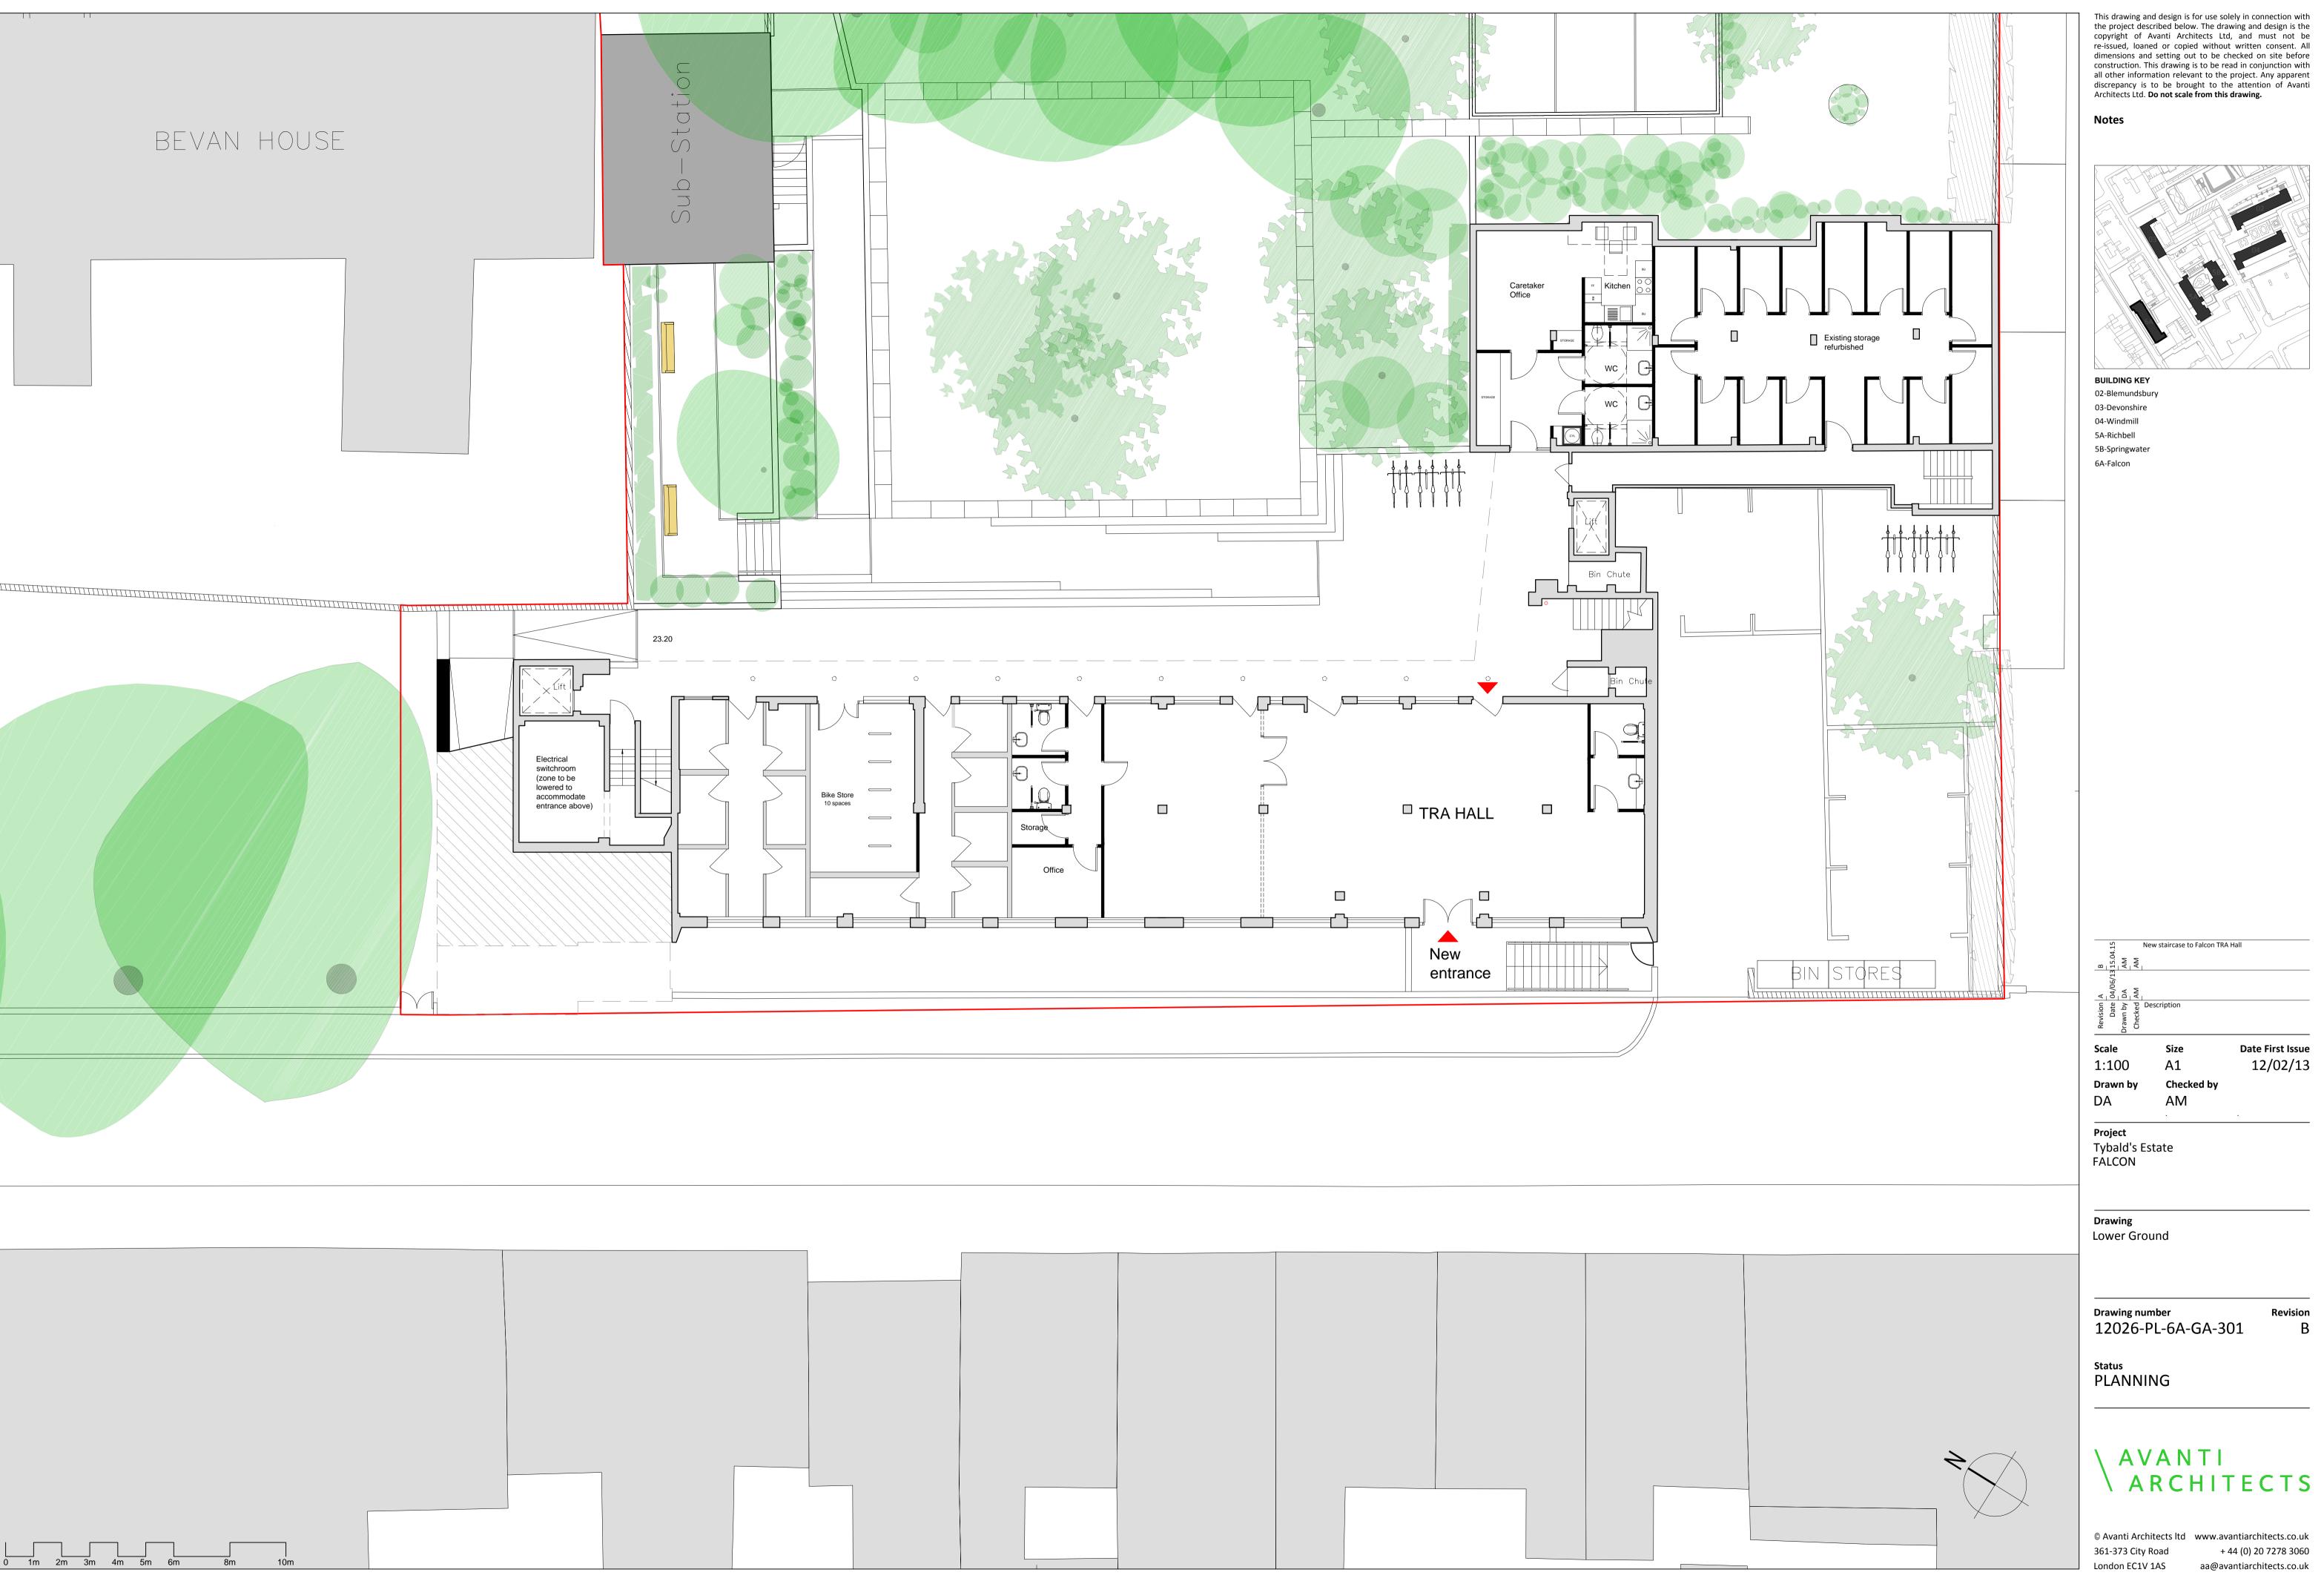

**BUILDING KEY** 02-Blemundsbury 03-Devonshire 5B-Springwater

Existing walls New walls

New staircase to Falcon TRA Hall

Date First Issue

11/02/13

Checked by

Tybald's Estate

Proposed GA Layout - Lower Ground Area 5 - Richbell, Springwater Area 6 - Falcon, Boswell Terrace

Drawing number 12026-PL-0B-GA-201

Status PLANNING

AVANTI ARCHITECTS

© Avanti Architects Itd www.avantiarchitects.co.uk + 44 (0) 20 7278 3060 361-373 City Road London EC1V 1AS aa@avantiarchitects.co.uk

This drawing and design is for use solely in connection with the project described below. The drawing and design is the copyright of Avanti Architects Ltd, and must not be re-issued, loaned or copied without written consent. All dimensions and setting out to be checked on site before construction. This drawing is to be read in conjunction with all other information relevant to the project. Any apparent discrepancy is to be brought to the attention of Avanti Architects Ltd. **Do not scale from this drawing.** 