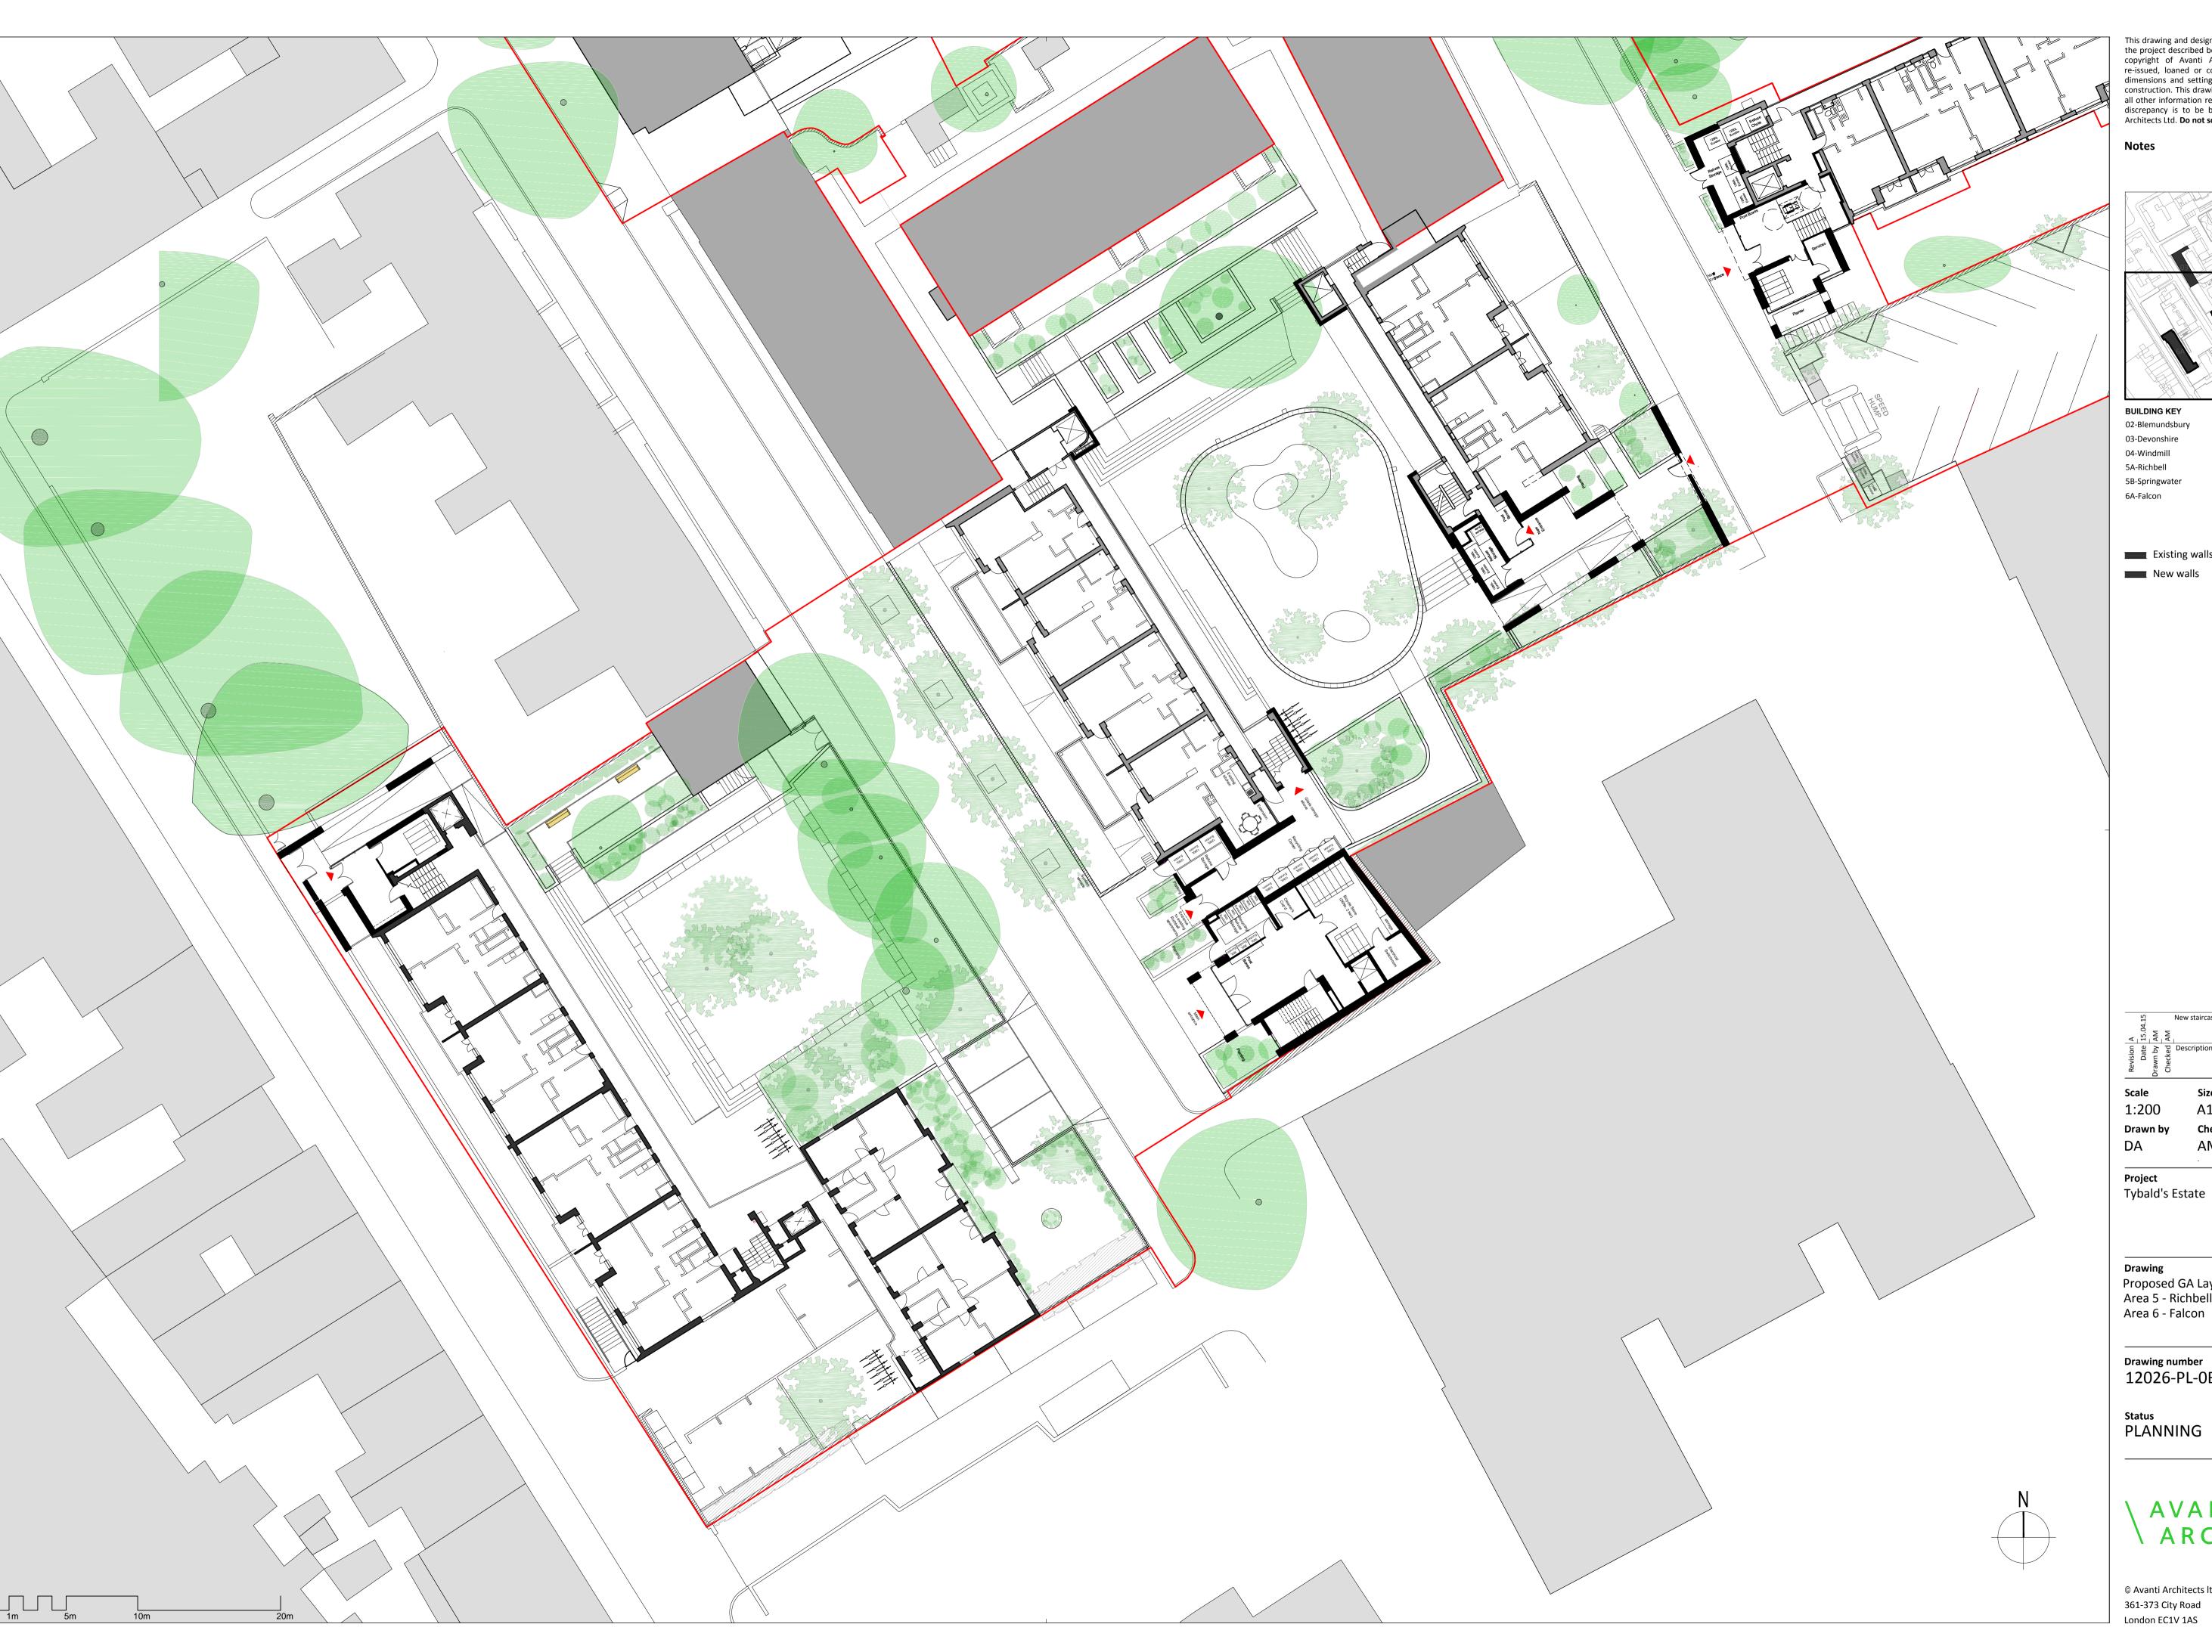

Drawing number 12026-PL-0B-GA-201

Status PLANNING

AVANTI ARCHITECTS

© Avanti Architects Itd www.avantiarchitects.co.uk + 44 (0) 20 7278 3060 361-373 City Road London EC1V 1AS aa@avantiarchitects.co.uk

This drawing and design is for use solely in connection with the project described below. The drawing and design is the copyright of Avanti Architects Ltd, and must not be re-issued, loaned or copied without written consent. All dimensions and setting out to be checked on site before construction. This drawing is to be read in conjunction with all other information relevant to the project. Any apparent discrepancy is to be brought to the attention of Avanti Architects Ltd. **Do not scale from this drawing.** 

**BUILDING KEY** 02-Blemundsbury 03-Devonshire 04-Windmill 5A-Richbell 5B-Springwater

Existing walls New walls

New staircase to Falcon TRA Hall

Date First Issue

11/02/13

Checked by

AM

Proposed GA Layout - Ground Area 5 - Richbell, Springwater Area 6 - Falcon

Drawing number 12026-PL-0B-GA-202

Status PLANNING

AVANTI ARCHITECTS

© Avanti Architects Itd www.avantiarchitects.co.uk + 44 (0) 20 7278 3060 361-373 City Road aa@avantiarchitects.co.uk