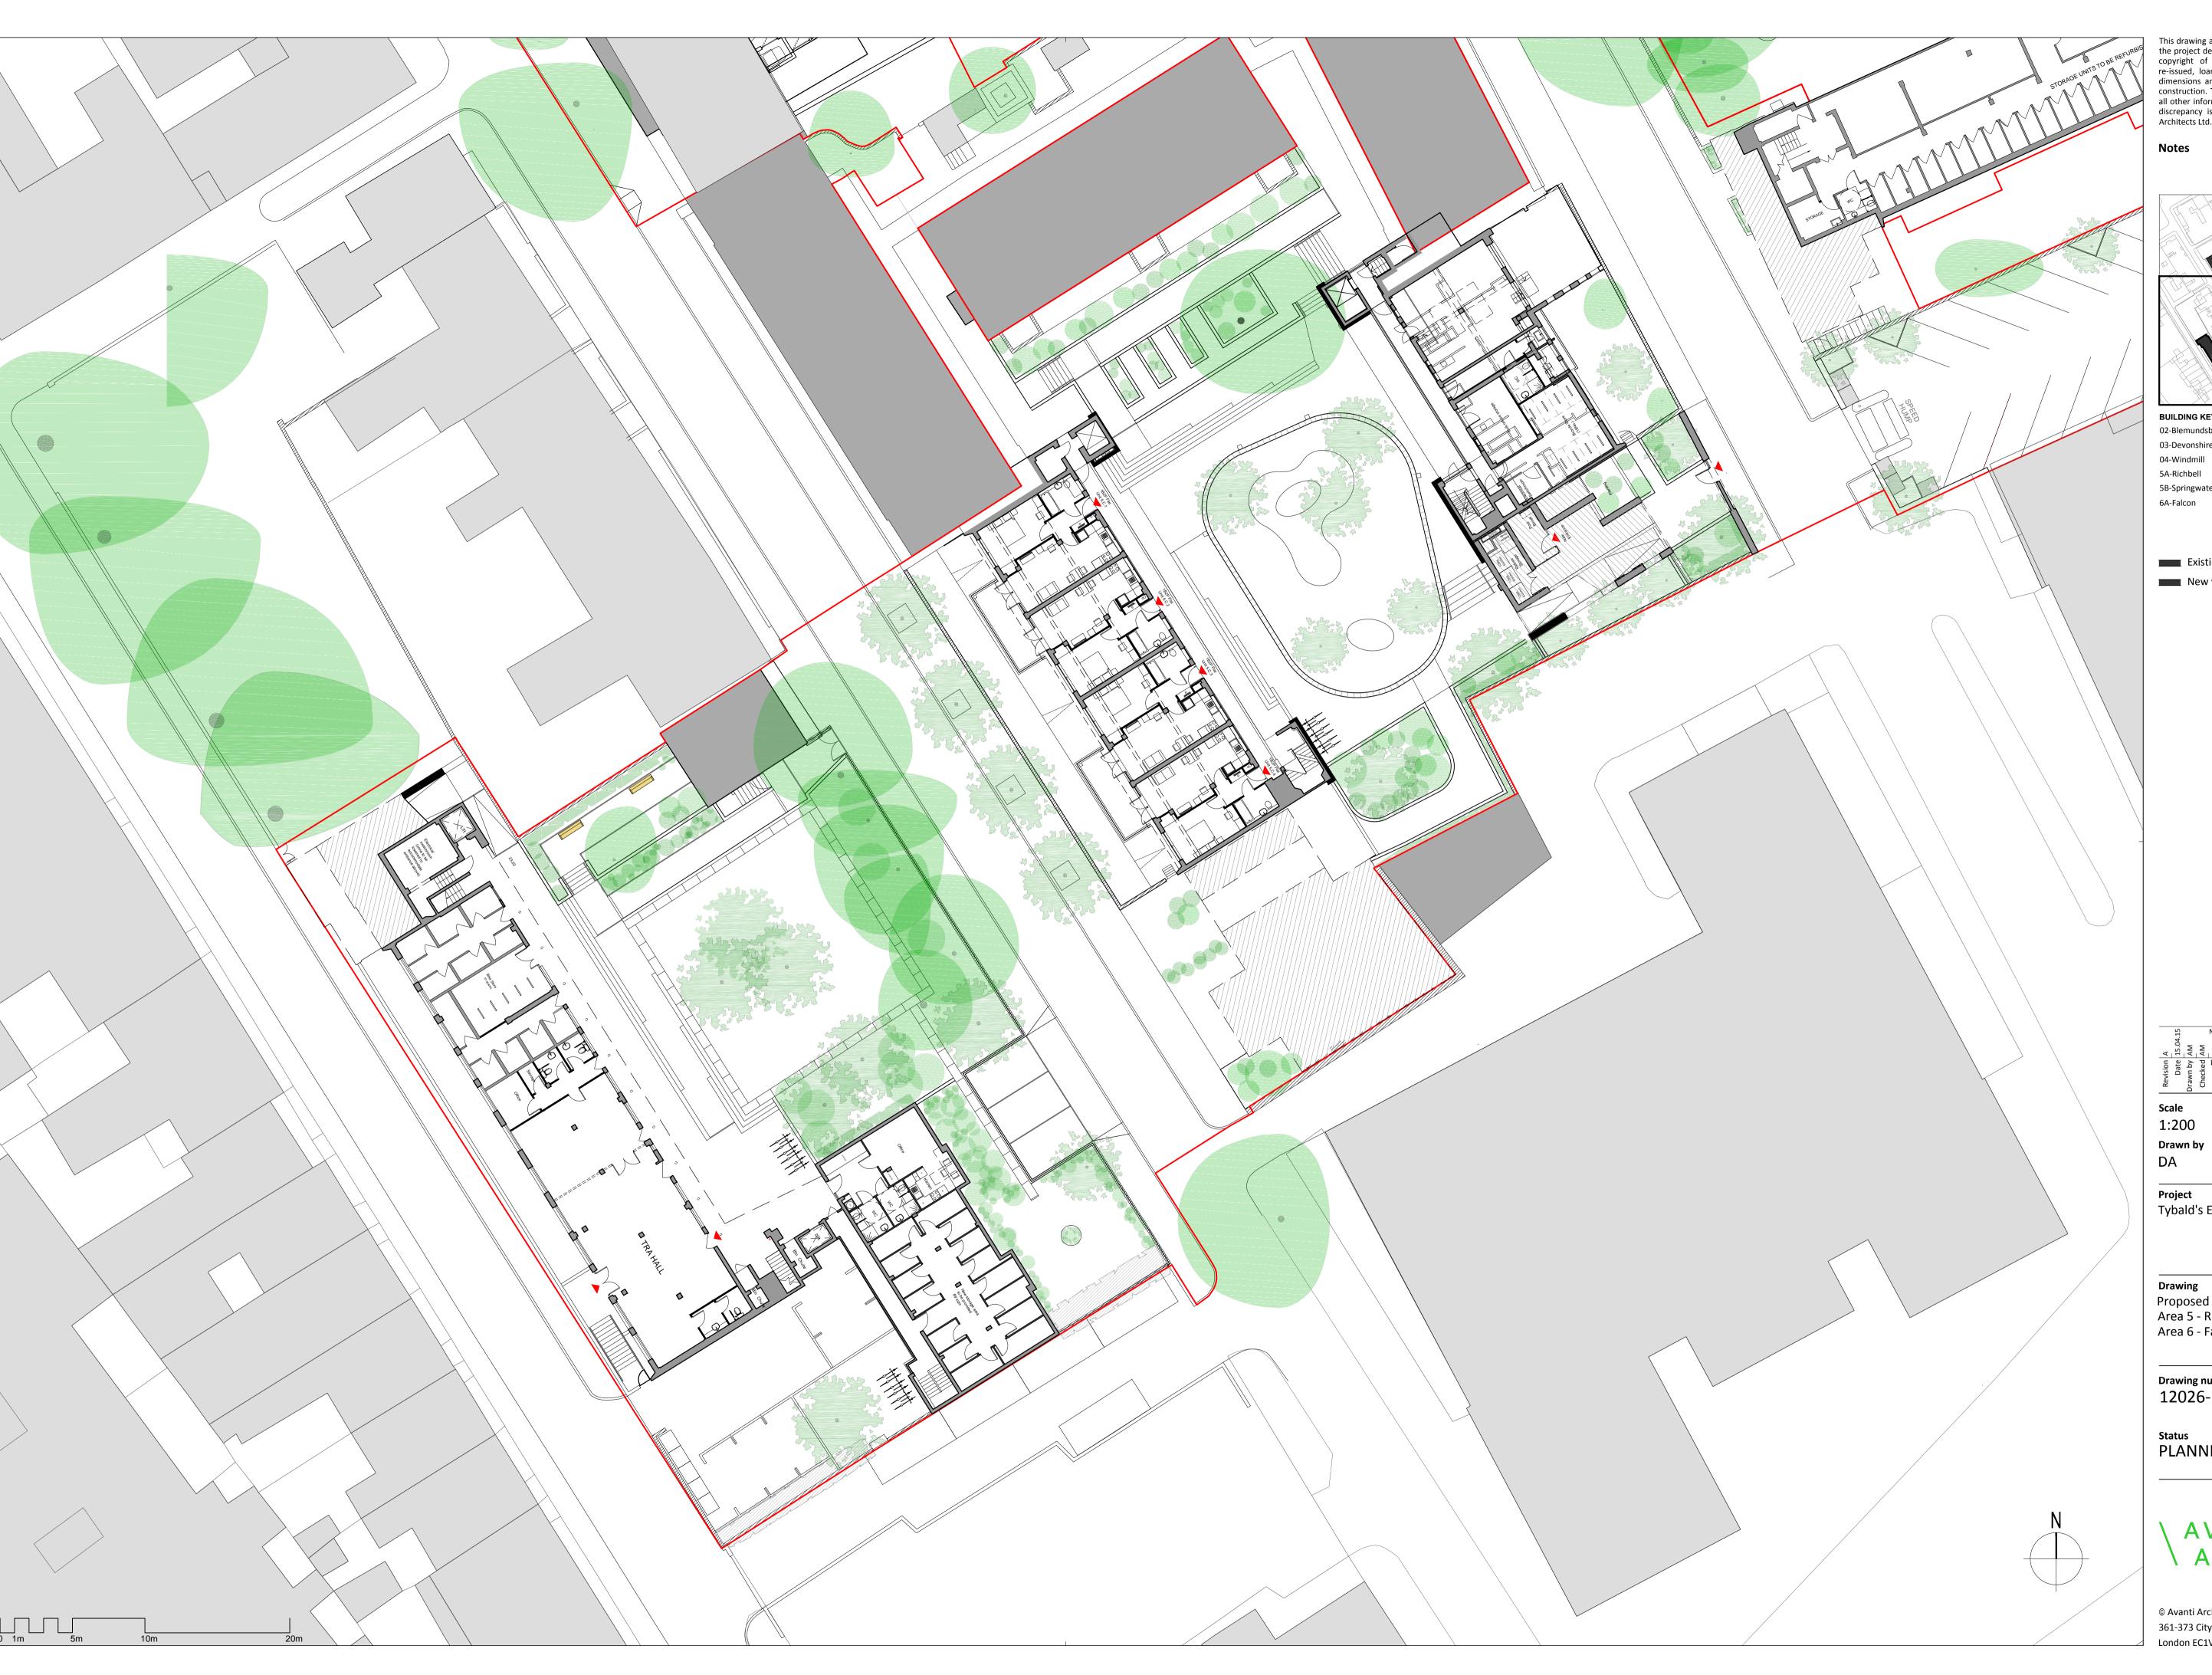

This drawing and design is for use solely in connection with the project described below. The drawing and design is the copyright of Avanti Architects Ltd, and must not be re-issued, loaned or copied without written consent. All dimensions and setting out to be checked on site before construction. This drawing is to be read in conjunction with all other information relevant to the project. Any apparent discrepancy is to be brought to the attention of Avanti Architects Ltd. **Do not scale from this drawing.** 

**BUILDING KEY** 02-Blemundsbury 03-Devonshire 5B-Springwater

Existing walls New walls

New staircase to Falcon TRA Hall

Date First Issue

11/02/13

Checked by

Tybald's Estate

Proposed GA Layout - Lower Ground Area 5 - Richbell, Springwater Area 6 - Falcon, Boswell Terrace

Drawing number 12026-PL-0B-GA-201

Status PLANNING

AVANTI ARCHITECTS

© Avanti Architects Itd www.avantiarchitects.co.uk + 44 (0) 20 7278 3060 361-373 City Road London EC1V 1AS aa@avantiarchitects.co.uk

This drawing and design is for use solely in connection with the project described below. The drawing and design is the copyright of Avanti Architects Ltd, and must not be re-issued, loaned or copied without written consent. All dimensions and setting out to be checked on site before construction. This drawing is to be read in conjunction with all other information relevant to the project. Any apparent discrepancy is to be brought to the attention of Avanti Architects Ltd. **Do not scale from this drawing.** 