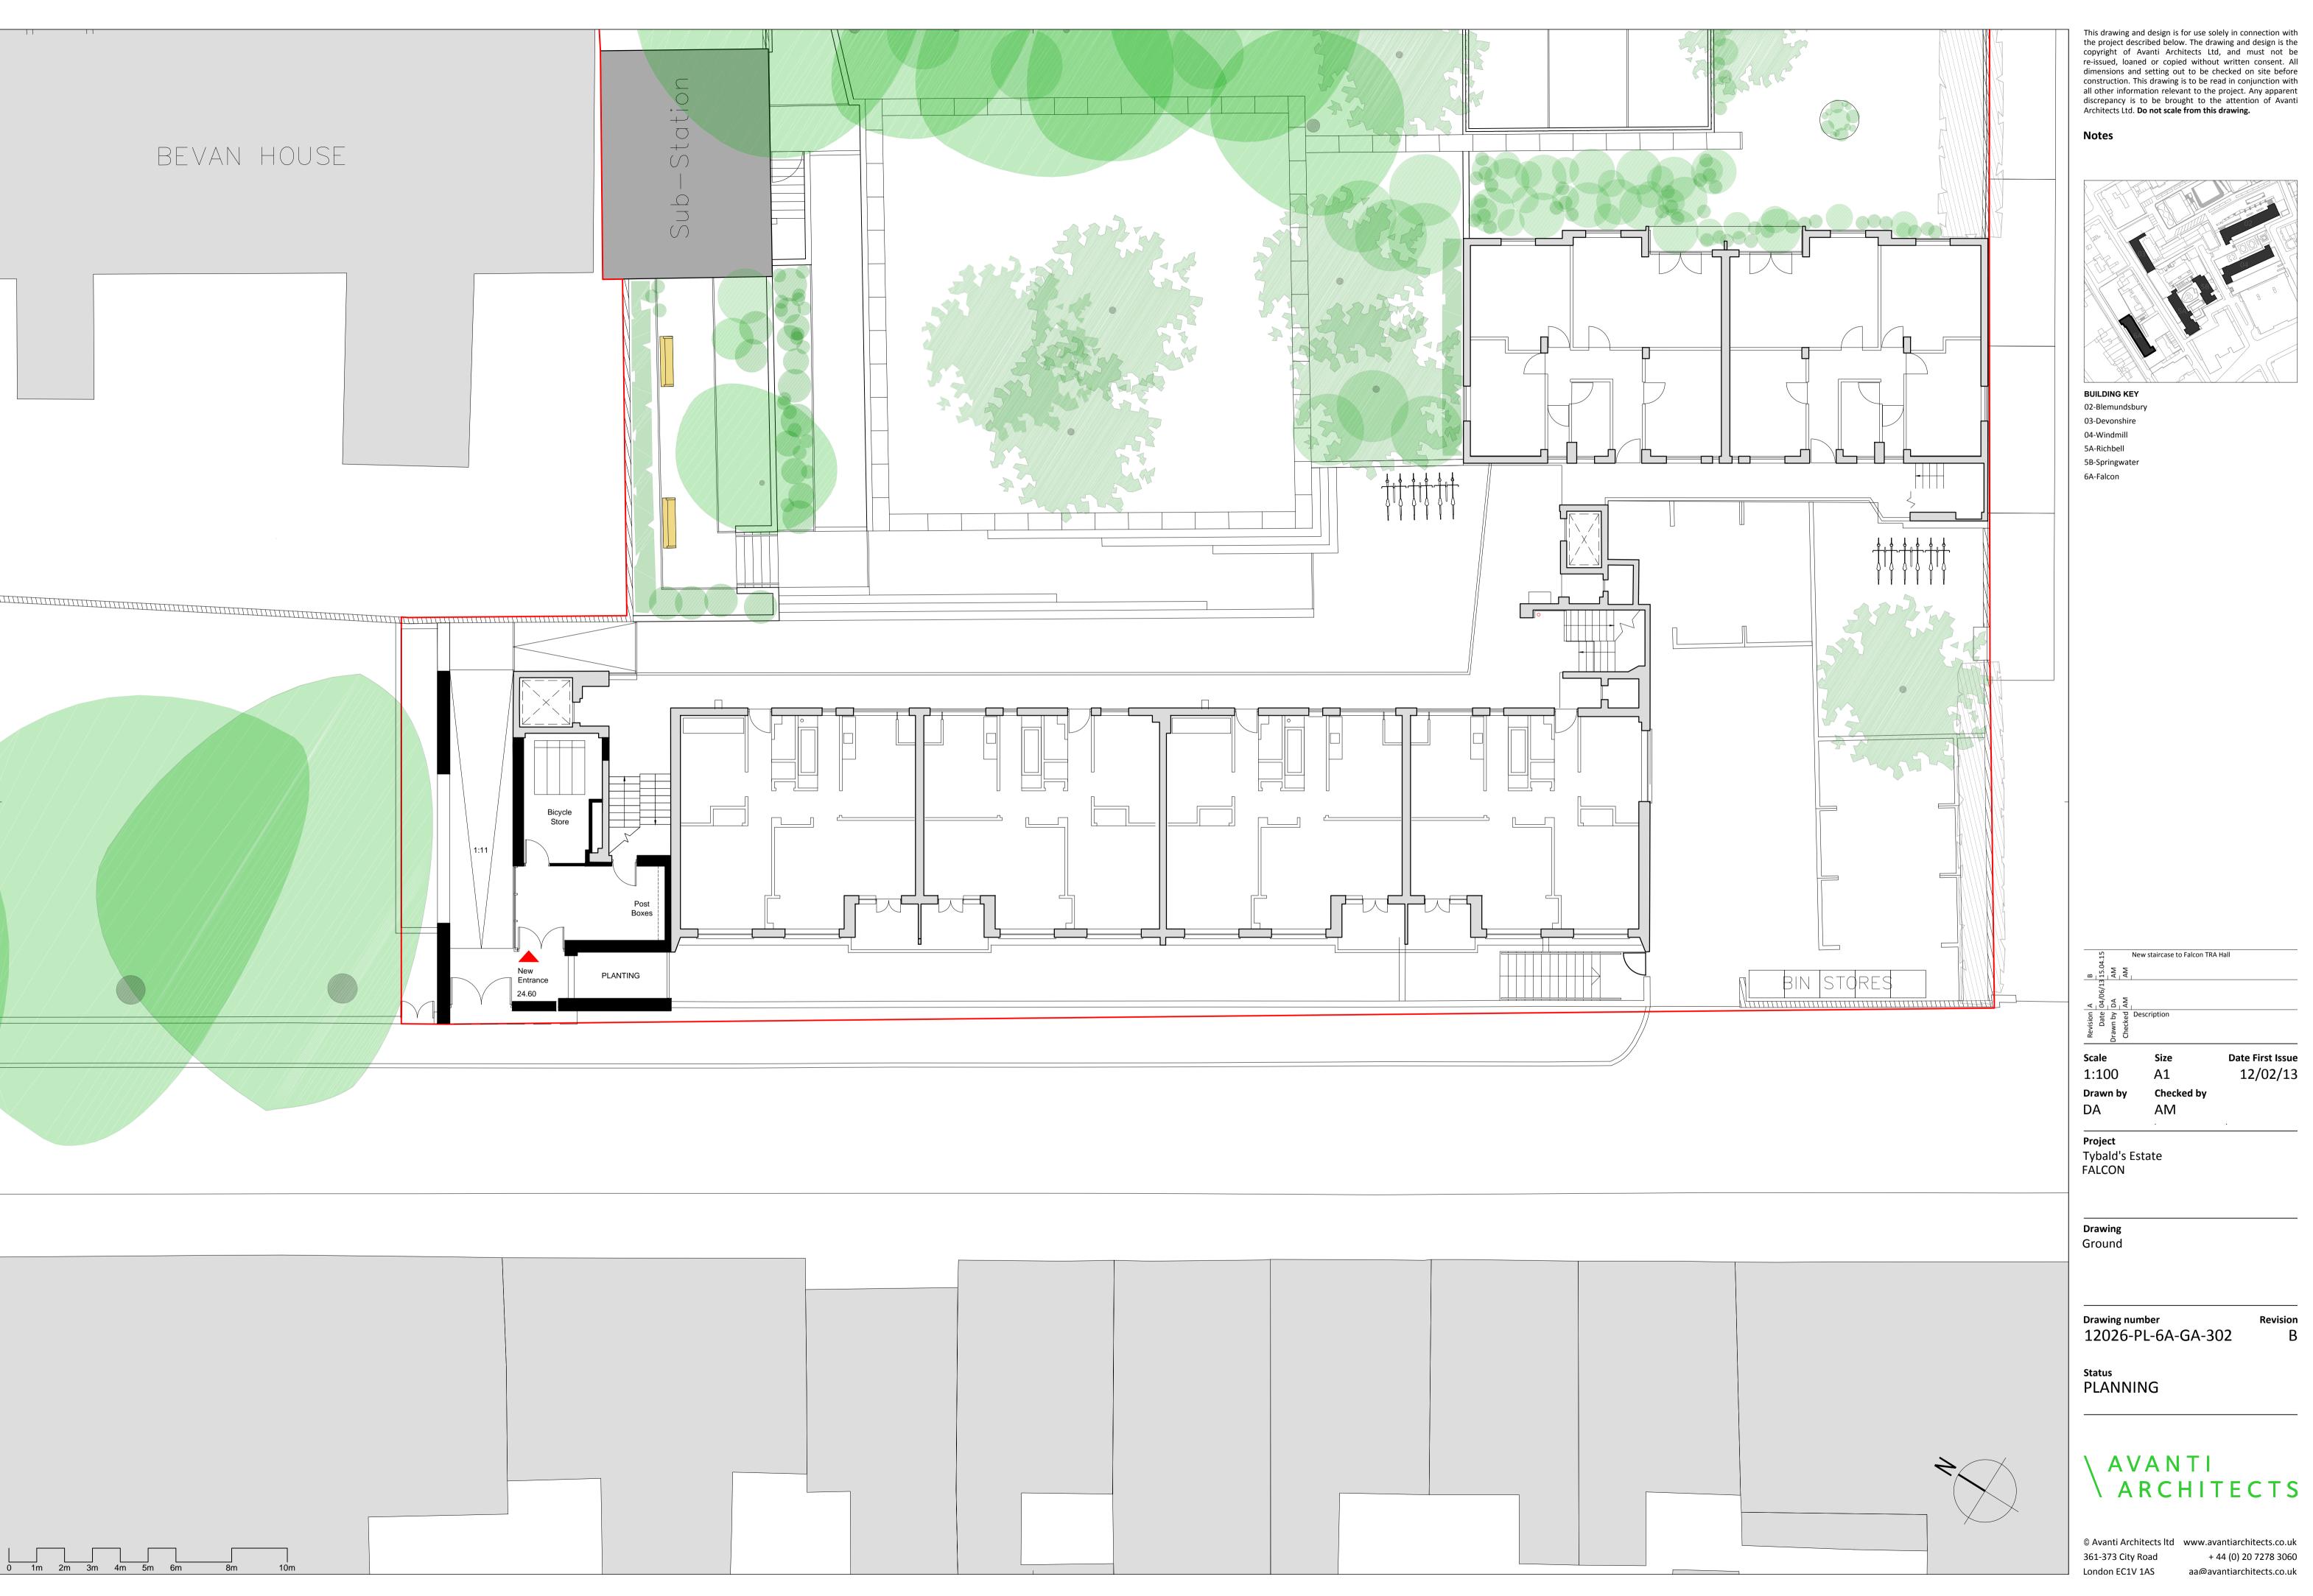

**BUILDING KEY** 02-Blemundsbury 03-Devonshire 04-Windmill 5A-Richbell 5B-Springwater

Existing walls New walls

New staircase to Falcon TRA Hall

Date First Issue

11/02/13

Checked by

AM

Proposed GA Layout - Ground Area 5 - Richbell, Springwater Area 6 - Falcon

Drawing number 12026-PL-0B-GA-202

Status PLANNING

AVANTI ARCHITECTS

© Avanti Architects Itd www.avantiarchitects.co.uk + 44 (0) 20 7278 3060 361-373 City Road aa@avantiarchitects.co.uk