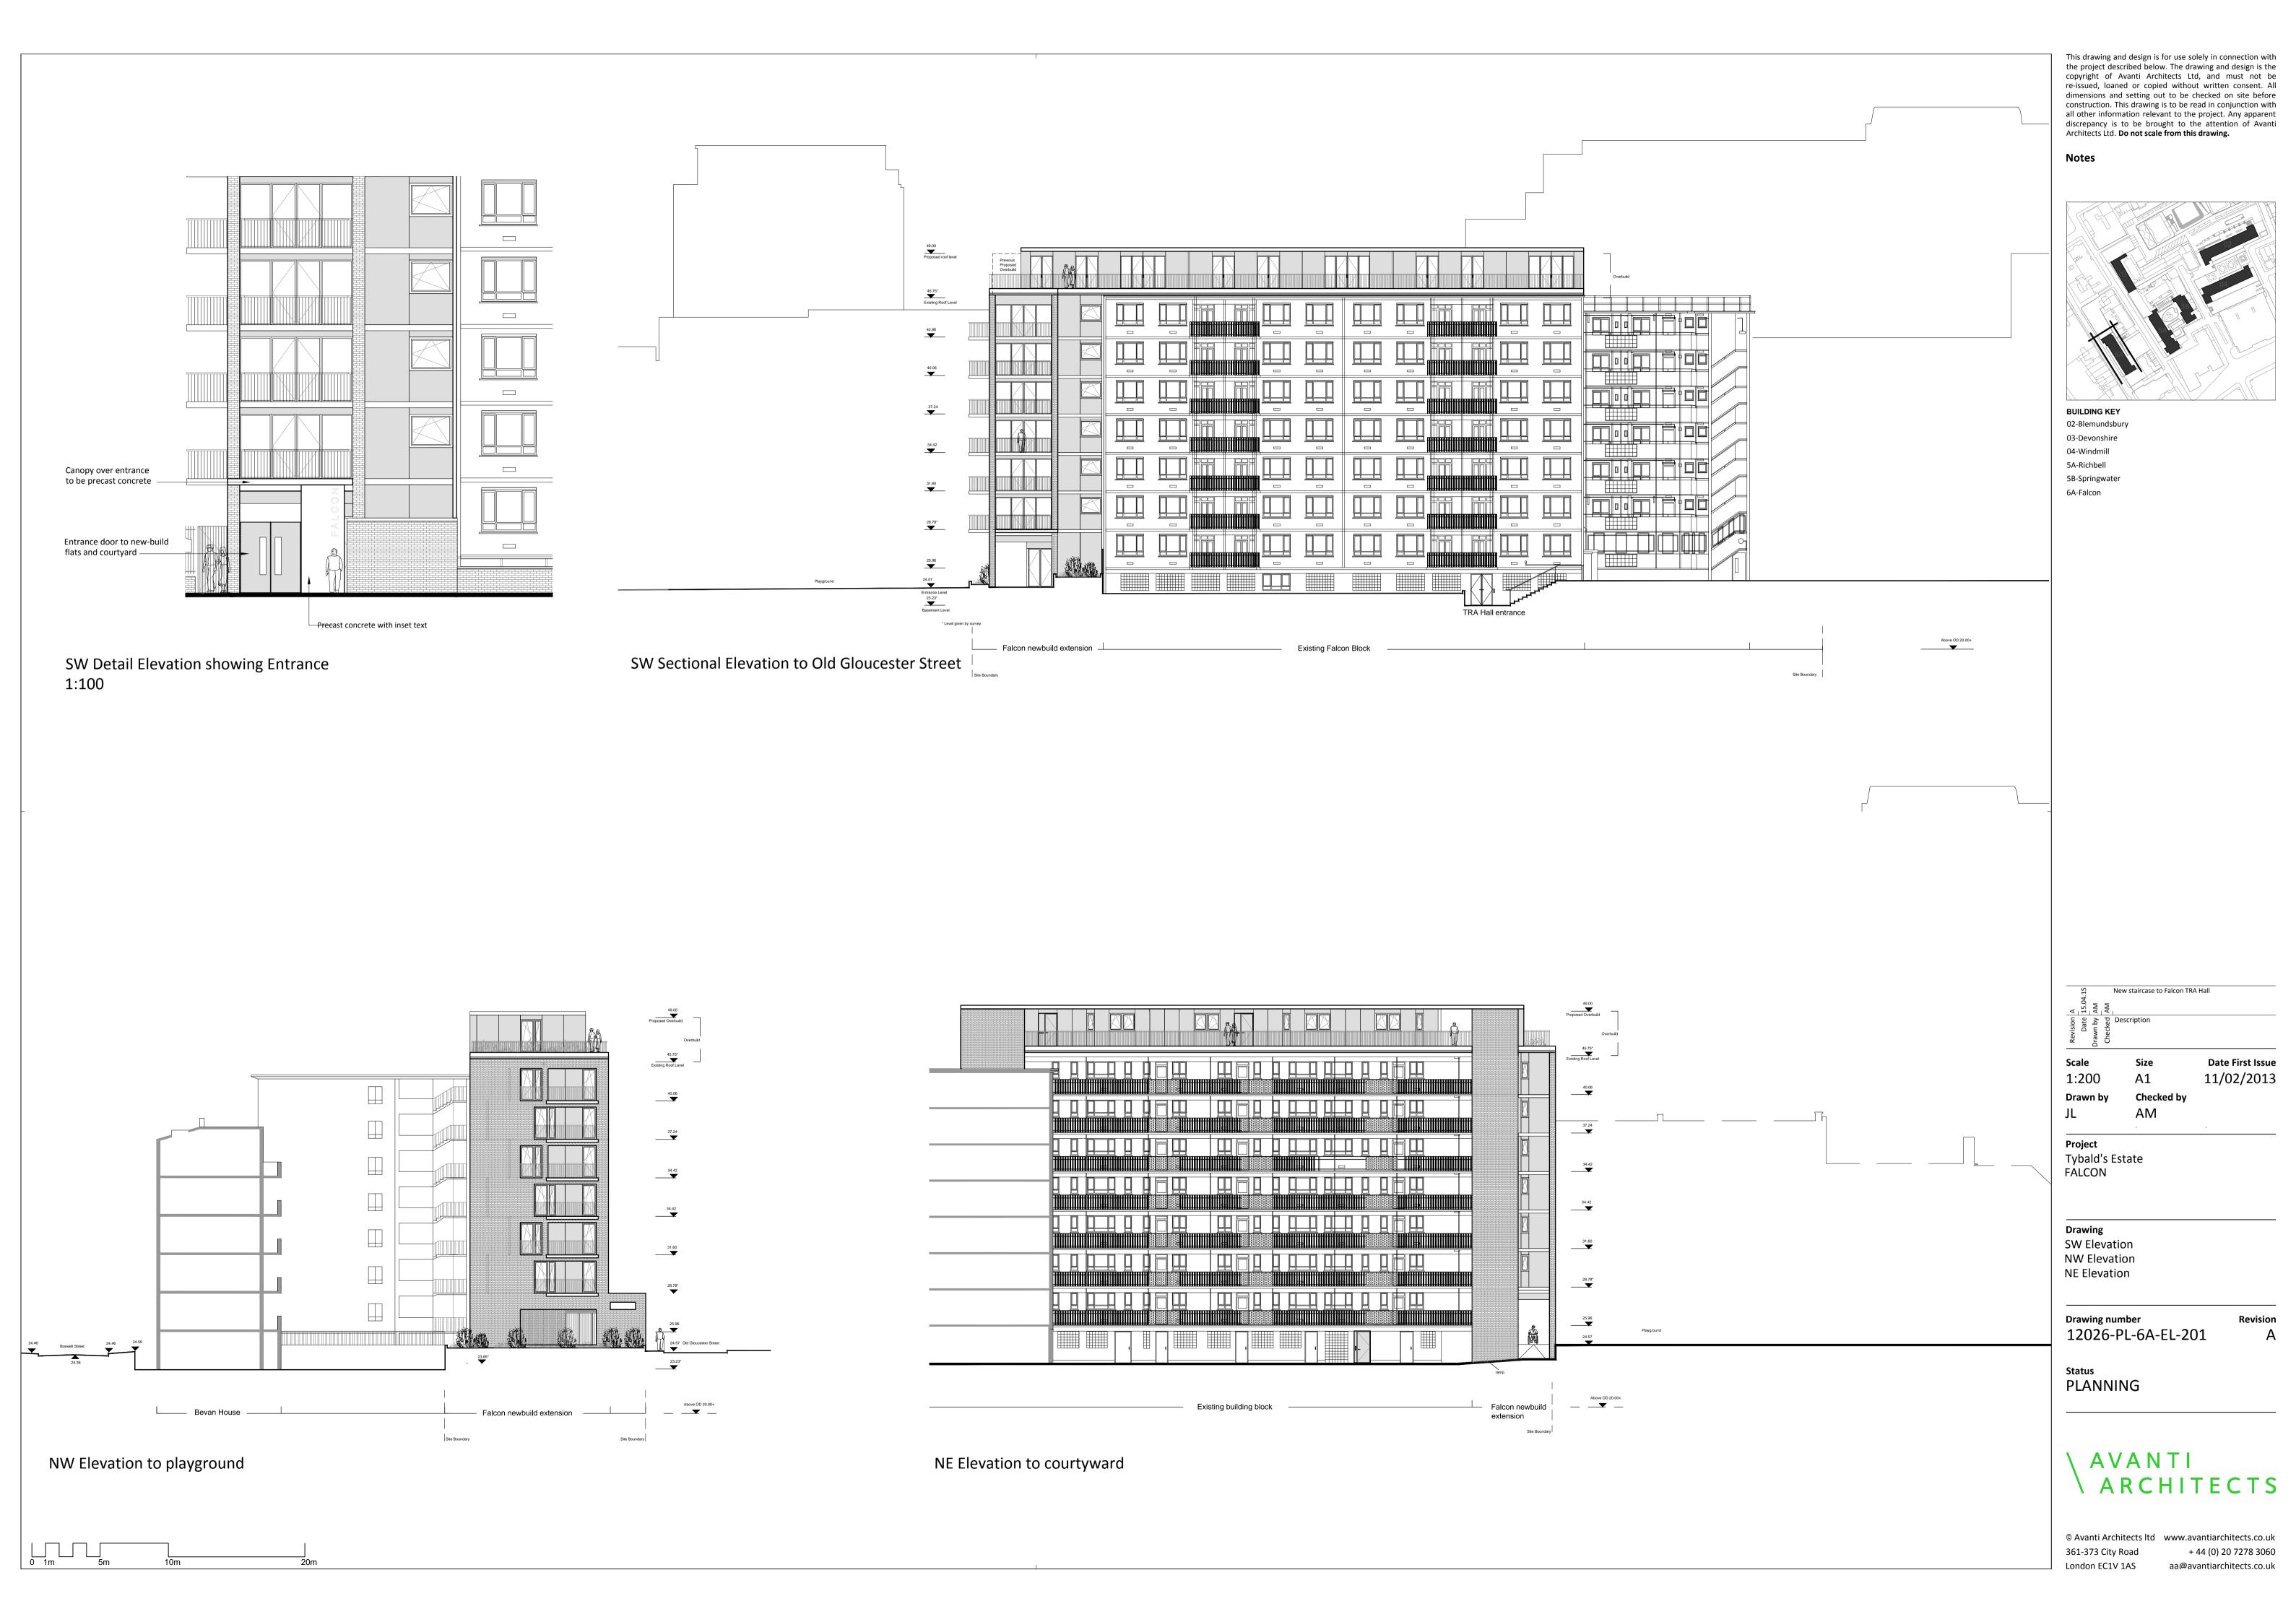

**BUILDING KEY** 02-Blemundsbury 03-Devonshire 5B-Springwater

Existing walls New walls

New staircase to Falcon TRA Hall

Date First Issue

11/02/13

Checked by

Tybald's Estate

Proposed GA Layout - Lower Ground Area 5 - Richbell, Springwater Area 6 - Falcon, Boswell Terrace

Drawing number 12026-PL-0B-GA-201

Status PLANNING

AVANTI ARCHITECTS

© Avanti Architects Itd www.avantiarchitects.co.uk + 44 (0) 20 7278 3060 361-373 City Road London EC1V 1AS aa@avantiarchitects.co.uk

This drawing and design is for use solely in connection with the project described below. The drawing and design is the copyright of Avanti Architects Ltd, and must not be re-issued, loaned or copied without written consent. All dimensions and setting out to be checked on site before construction. This drawing is to be read in conjunction with all other information relevant to the project. Any apparent discrepancy is to be brought to the attention of Avanti Architects Ltd. **Do not scale from this drawing.** 