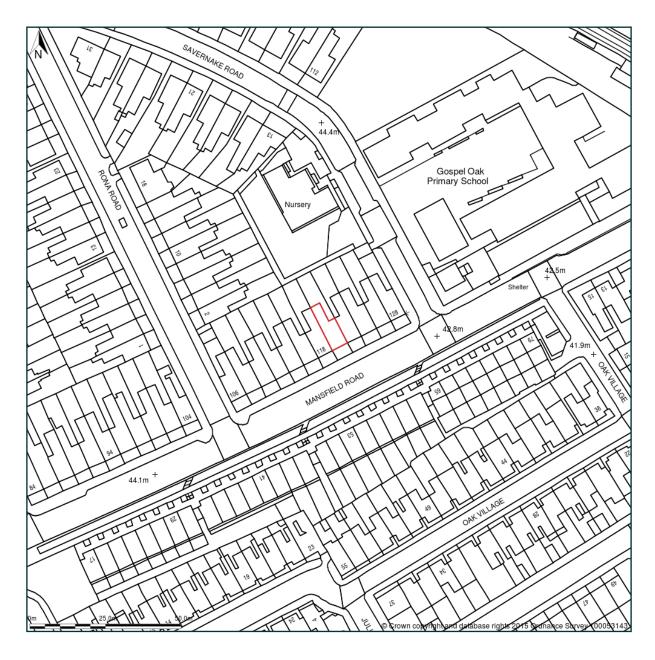

## 120 Mansfield Road, London, NW3 2JB

Site Plan shows area bounded by: 528050.0,185487.0 528250.0,185687.0 (at a scale of 1:1250) The representation of a road, track or path is no evidence of a right of way. The representation of features as lines is no evidence of a property boundary.

Produced on 8th Jun 2015 from the Ordnance Survey National Geographic Database and incorporating surveyed revision available at this date. Reproduction in whole or part is prohibited without the prior permission of Ordnance Survey. © Crown copyright 2015. Supplied by buyaplan.co.uk a licensed Ordnance Survey partner (100053143). Unique plan reference: #00067198-6F43C2