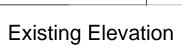

**Proposed Elevation** 

Windows to be double glazed timber painted white

| 0               | 0,5 | 1 | 2 | 2 | 3 | ;<br> | 4r | n |  |  |  |
|-----------------|-----|---|---|---|---|-------|----|---|--|--|--|
| Scale Bar 1:100 |     |   |   |   |   |       |    |   |  |  |  |

| Client  | Mr Paul Pavlou                     | Title | Elevations and Floor Plan | Drawn by JY                         | Date | 01/05/2015 |
|---------|------------------------------------|-------|---------------------------|-------------------------------------|------|------------|
| Address |                                    | Scale | A3 1:100                  | Revisions: style changed 15/06/2015 |      | 015        |
| Project | Alteration to current window style |       | 1:1                       | These drawings are Copyright        |      |            |