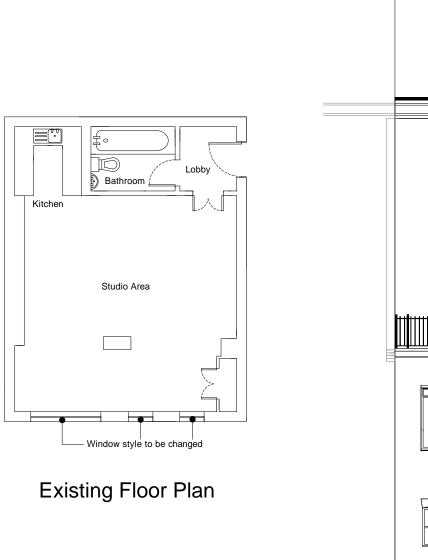

| Client  | Mr Paul Pavlou                     | Title | Elevations and Floor Plan | Drawn by JY                         | Date | 01/05/2015 |
|---------|------------------------------------|-------|---------------------------|-------------------------------------|------|------------|
| Address |                                    | Scale | A3 1:100                  | Revisions: style changed 15/06/2015 |      | 015        |
| Project | Alteration to current window style |       | 1:1                       | These drawings are Copyright        |      |            |