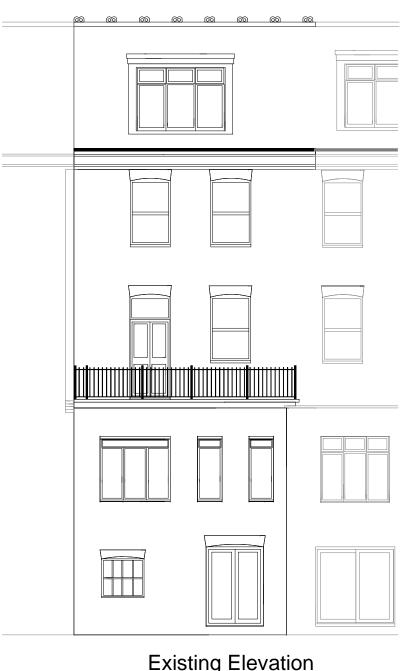

| Client  | Mr Paul Pavlou                     | Title | Elevations and Floor Plan | Drawn by JY                         | Date | 01/05/2015 |
|---------|------------------------------------|-------|---------------------------|-------------------------------------|------|------------|
| Address |                                    | Scale | A3 1:100                  | Revisions: style changed 15/06/2015 |      | 015        |
| Project | Alteration to current window style |       | 1:1                       | These drawings are Copyright        |      |            |