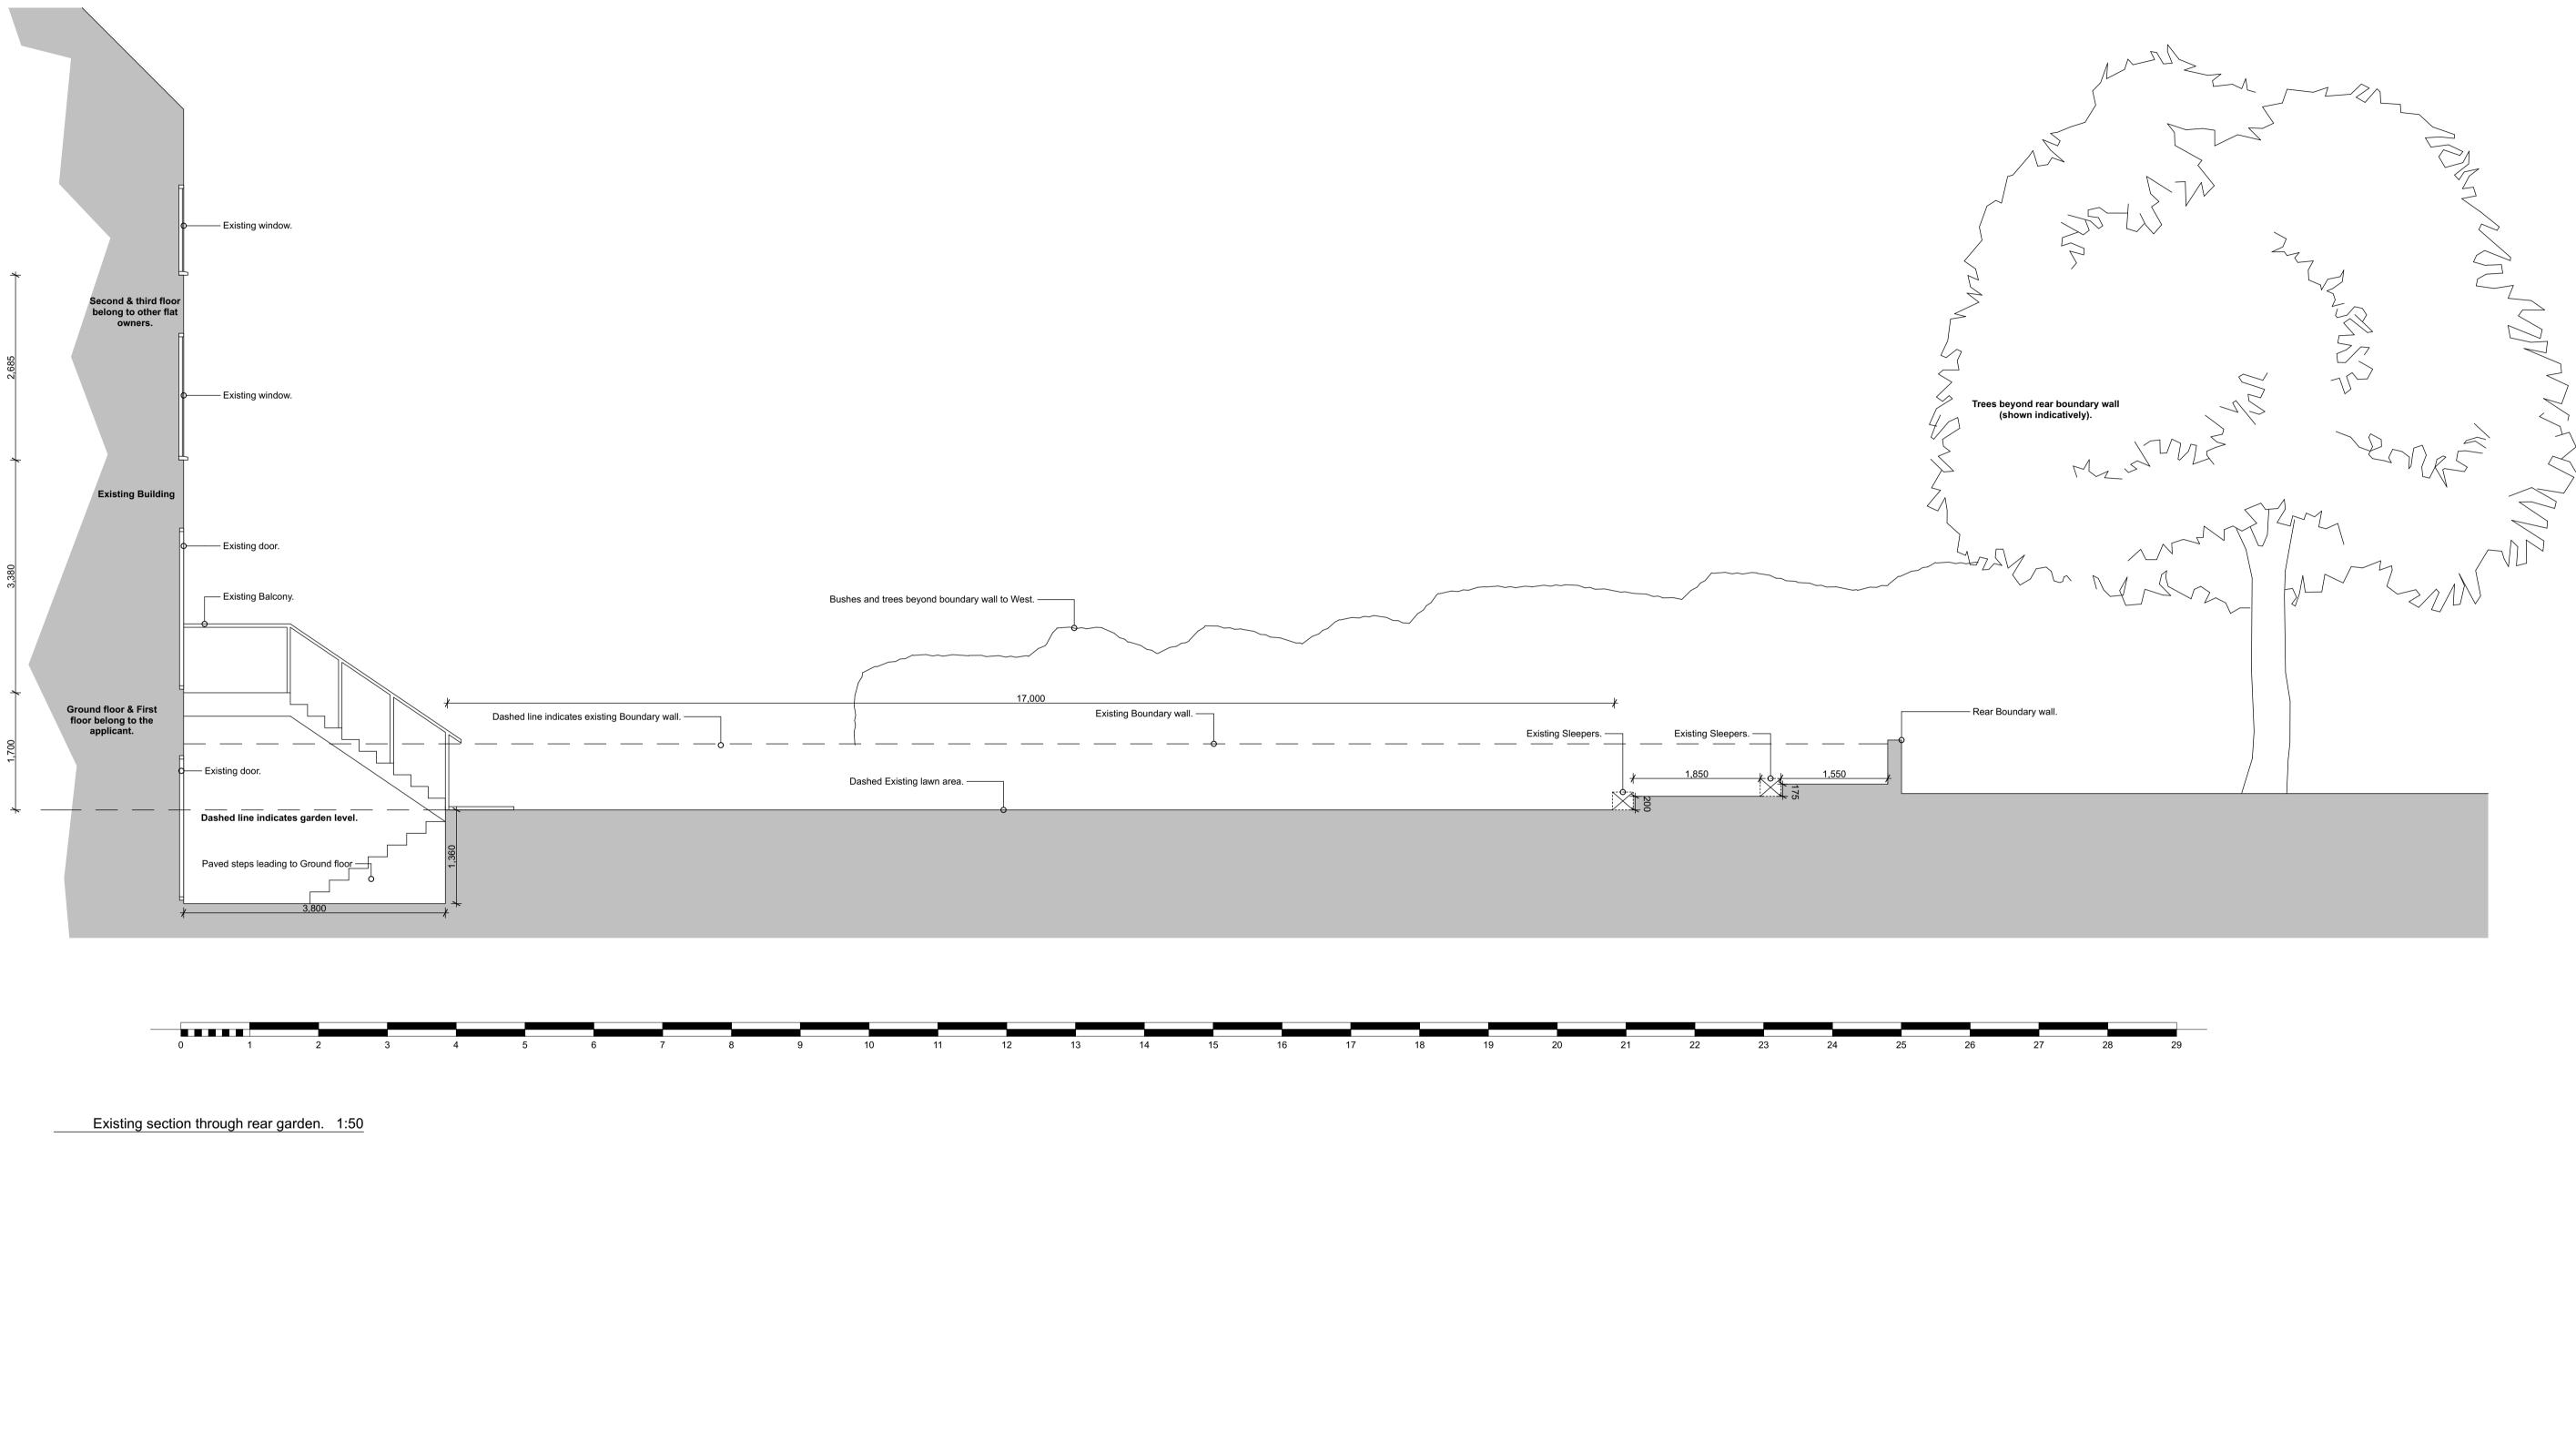

\_\_\_\_\_

| Project:                             | Client:<br>Fergus Munro            |                    |                       |             |  |  |
|--------------------------------------|------------------------------------|--------------------|-----------------------|-------------|--|--|
| Micro Max Pod                        | Drawing Status:<br>A P P R O V A L |                    |                       |             |  |  |
| Drawing:                             | Date:<br>June 15                   | Scale @ A1<br>1:50 | -                     | Checked by: |  |  |
| Existing section through rear garden | Project No:<br>15-040              |                    | Drawing No:<br>(5-)02 | Revision:   |  |  |