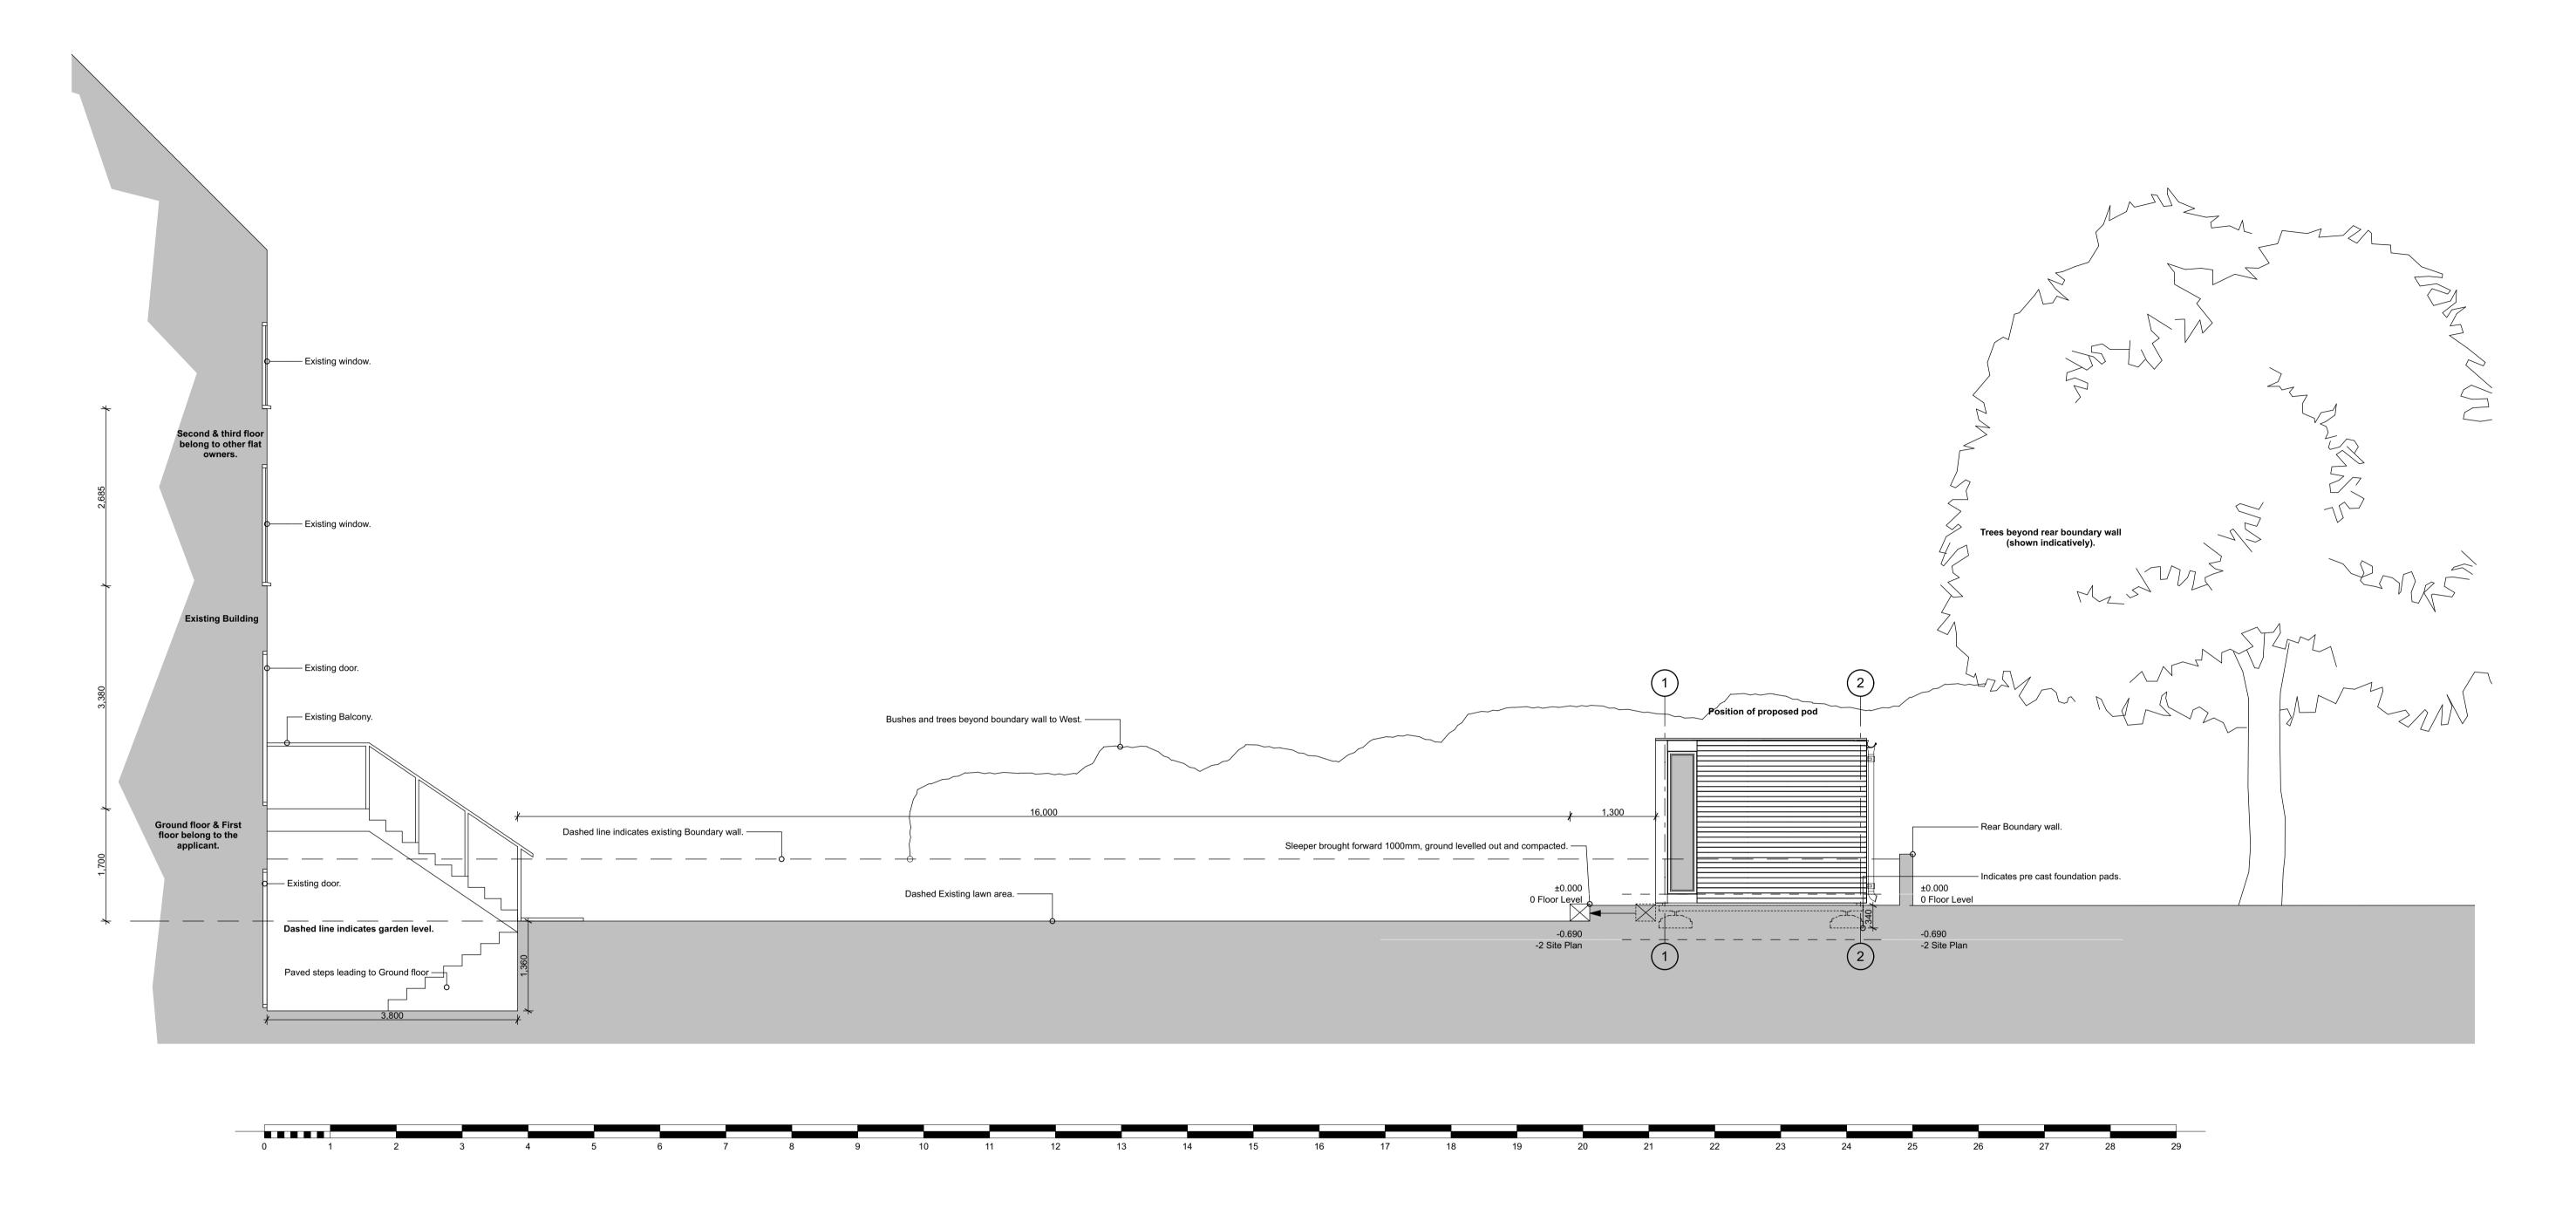

(5-)01 Section through rear garden 1:50

| General Notes:                                                                                                                          |
|-----------------------------------------------------------------------------------------------------------------------------------------|
| Do not scale from drawing, use figured dimensions only. Pod space Ltd. to be notified of any discrepancies before commencement of work. |
| Drawing not to be distributed or copied to third parties without prior written approval from Pod Space Limited.                         |

| Project:  Micro Max Pod  Drawing:  Section through rear garden | Client: Fergus Munro |        |                  |             |  |  |
|----------------------------------------------------------------|----------------------|--------|------------------|-------------|--|--|
|                                                                | Drawing Status:      | APP    | ROVAL            |             |  |  |
|                                                                | Date: June 15        |        |                  | Checked by: |  |  |
|                                                                | Project No: 15-040   | Drawir | ng No:<br>(5-)01 | Revision:   |  |  |