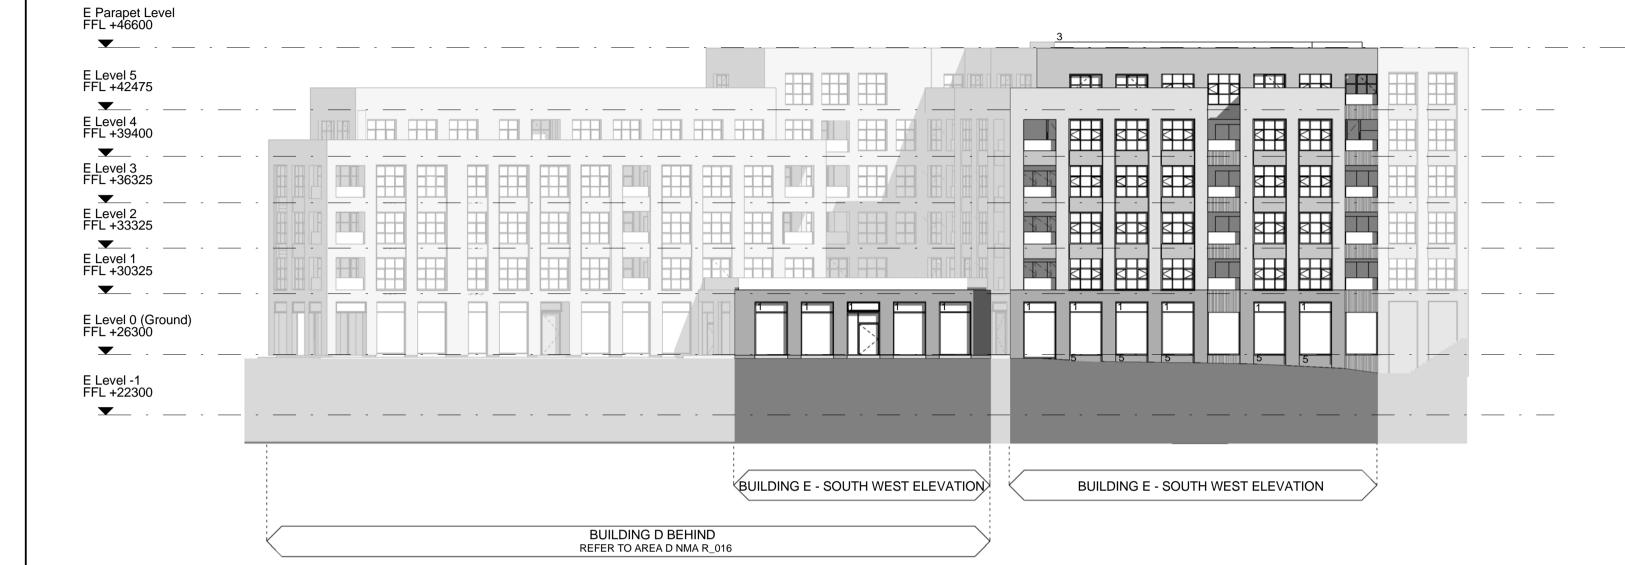

| Key:                                                                                                    | REV       | DATE       | DESCRIPTION |
|---------------------------------------------------------------------------------------------------------|-----------|------------|-------------|
| 1 Ventilation/graphics/infill panel. Extent TBC.                                                        | 01        | 06/03/2015 | 5           |
| 2 Rooflight. Size and type to be confirmed                                                              | 02<br>P01 | 16/03/2015 | C C         |
| through further design development/coordination.                                                        | P01       | 27/03/2015 |             |
| 3 Balustrade set back from edge to reduce<br>visibility from street level.                              | 1 02      | 11/00/2013 |             |
| 4 Low profile PV panels. Quantum tbc.                                                                   |           |            |             |
| 5 Recessed brick infill panel                                                                           |           |            |             |
| 6 Recessed metal infill panel                                                                           |           |            |             |
| NB: All rooflights will be subject to the discharge of<br>conditions and dependent on layout/use below. |           |            |             |