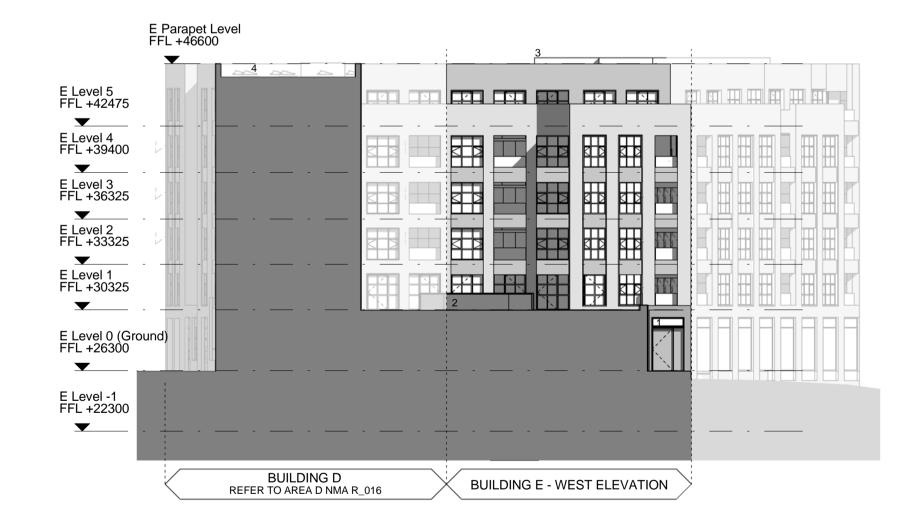

| Key:                                                                                                    | REV       | DATE       | DESCRIPTION |
|---------------------------------------------------------------------------------------------------------|-----------|------------|-------------|
| 1 Ventilation/graphics/infill panel. Extent TBC.                                                        | 01        | 06/03/2015 | 5           |
| 2 Rooflight. Size and type to be confirmed                                                              | 02<br>P01 | 16/03/2015 | C C         |
| through further design development/coordination.                                                        | P01       | 27/03/2015 |             |
| 3 Balustrade set back from edge to reduce<br>visibility from street level.                              | 1 02      | 11/00/2013 |             |
| 4 Low profile PV panels. Quantum tbc.                                                                   |           |            |             |
| 5 Recessed brick infill panel                                                                           |           |            |             |
| 6 Recessed metal infill panel                                                                           |           |            |             |
| NB: All rooflights will be subject to the discharge of<br>conditions and dependent on layout/use below. |           |            |             |