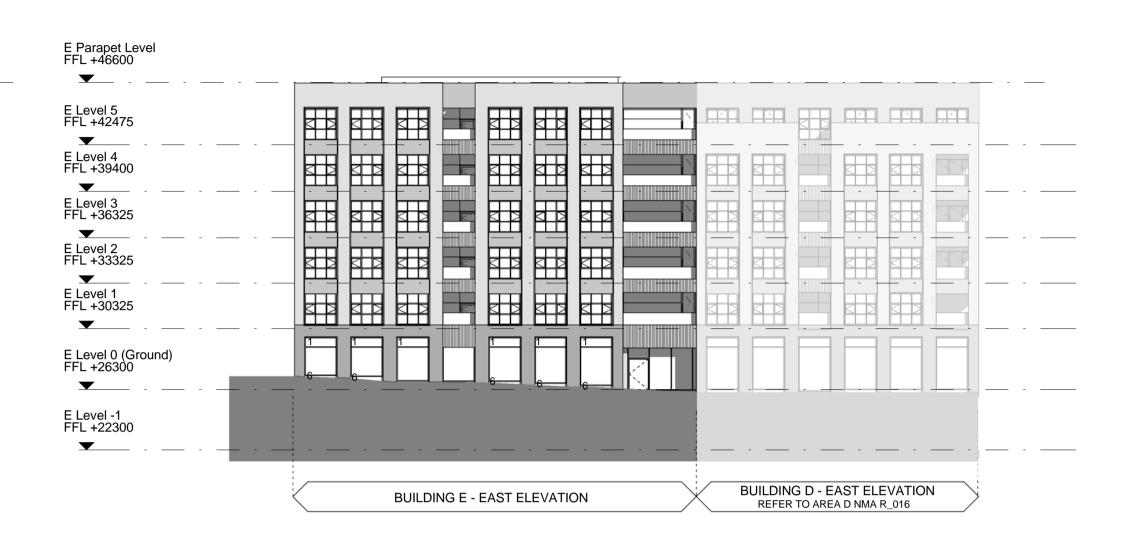

| Key:                                                                                                    | REV       | DATE       | DESCRIPTION |
|---------------------------------------------------------------------------------------------------------|-----------|------------|-------------|
| 1 Ventilation/graphics/infill panel. Extent TBC.                                                        | 01        | 06/03/2015 | 5           |
| 2 Rooflight. Size and type to be confirmed                                                              | 02<br>P01 | 16/03/2015 | C C         |
| through further design development/coordination.                                                        | P01       | 27/03/2015 |             |
| 3 Balustrade set back from edge to reduce<br>visibility from street level.                              | 1 02      | 11/00/2013 |             |
| 4 Low profile PV panels. Quantum tbc.                                                                   |           |            |             |
| 5 Recessed brick infill panel                                                                           |           |            |             |
| 6 Recessed metal infill panel                                                                           |           |            |             |
| NB: All rooflights will be subject to the discharge of<br>conditions and dependent on layout/use below. |           |            |             |