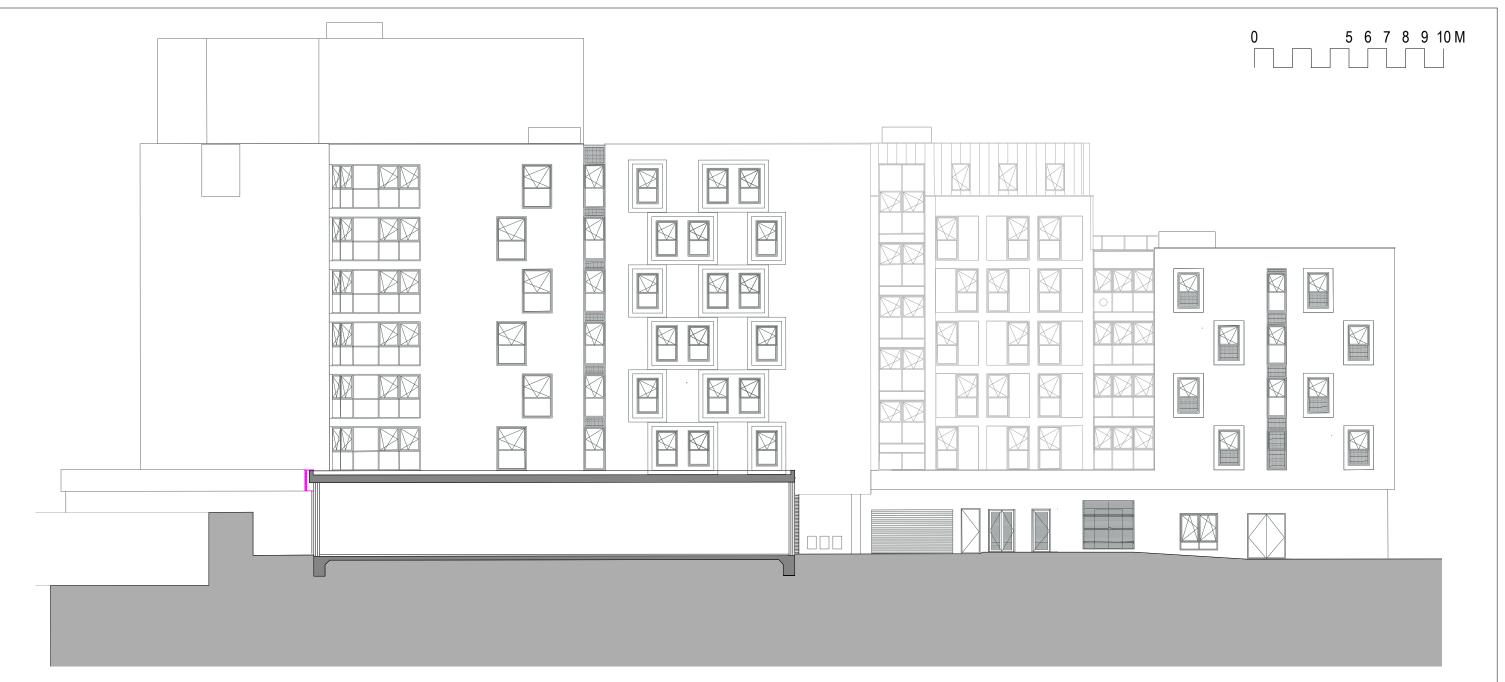

## PLANNING ISSUE

| CTS        | Project Nido West Hampstead, London |          |        |                          |             |            |           |  |  |  |  |  |
|------------|-------------------------------------|----------|--------|--------------------------|-------------|------------|-----------|--|--|--|--|--|
| ROAD<br>DM | Title                               | Existing | West E | Elevation.               |             |            |           |  |  |  |  |  |
|            | Date                                | 11.06.15 | Scale  | [A1] 1:400<br>[A3] 1:200 | Drawing no. | PR 190-022 | Rev.<br>- |  |  |  |  |  |