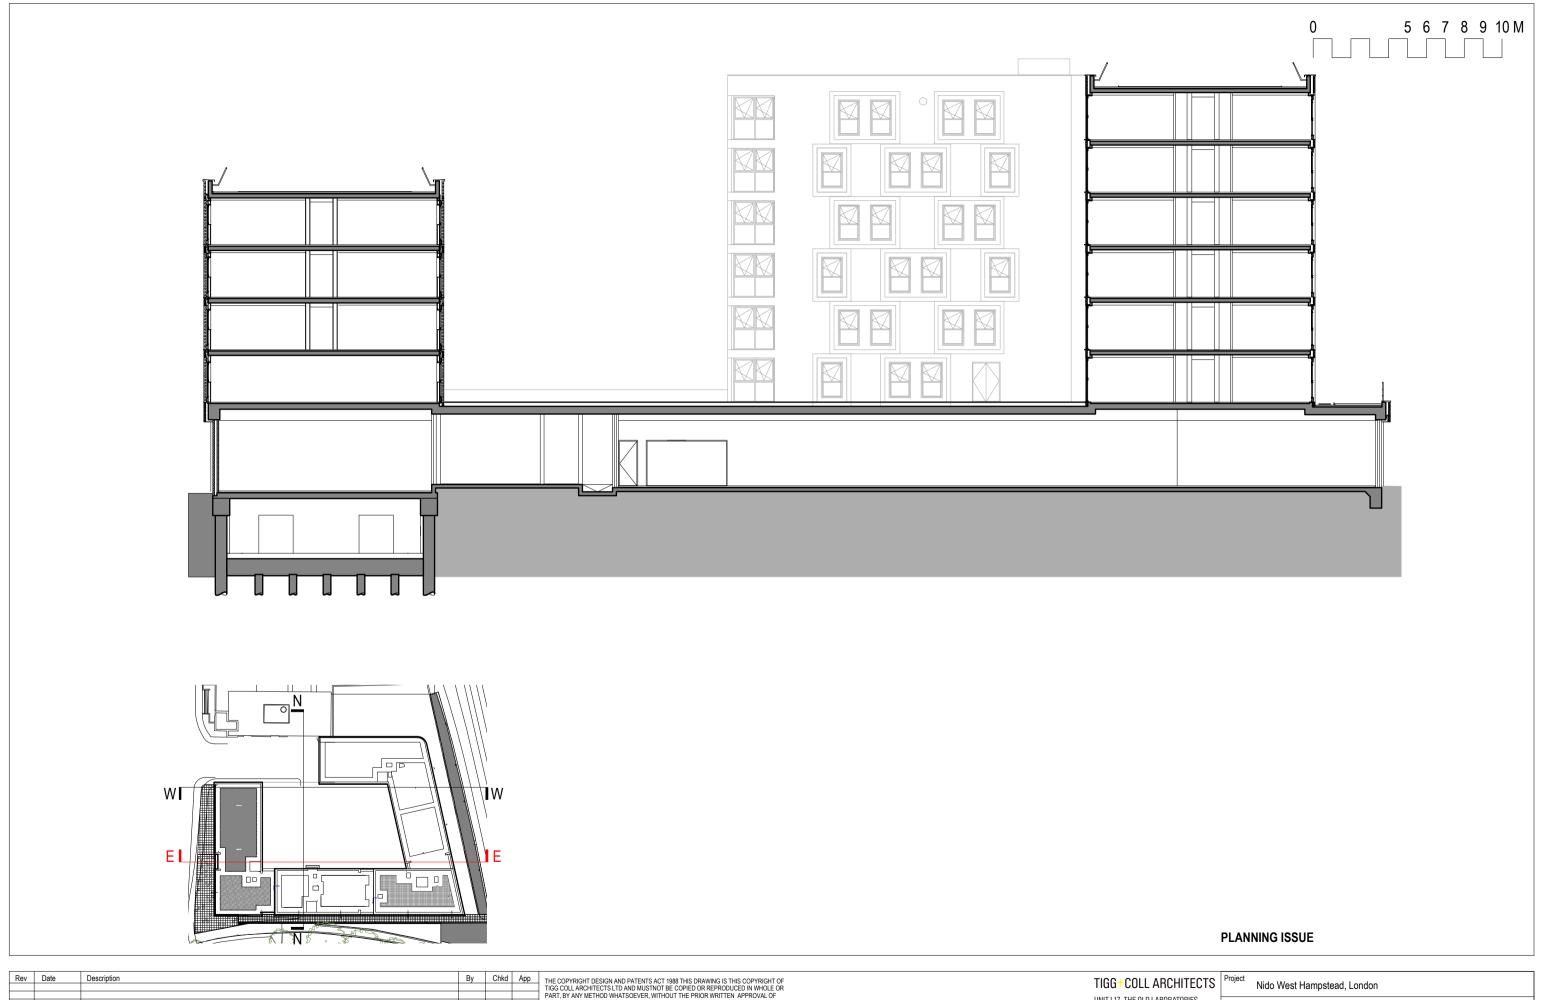

| Rev Date Description B | y Chkd App | THE COPYRIGHT DESIGN AND PATENTS ACT 1988 THIS DRAWING IS THIS COPYRIGHT OF TIGG COLL ARCHITECTS LTD AND MUSTNOT BE COPIED OR REPRODUCED IN WHOLE OR                                                   | TIGG+COLL ARCHITECTS   Project Nido West Hampstead, London       |
|------------------------|------------|--------------------------------------------------------------------------------------------------------------------------------------------------------------------------------------------------------|------------------------------------------------------------------|
|                        |            | PART, BY ANY METHOD WHATSOEVER, WITHOUT THE PRIOR WRITTEN APPROVAL OF TIGG COLL ARCHITECTS LTD                                                                                                         | UNIT L17, THE OLD LABORATORIES THE OLD GAS WORKS. 2 MICHAEL ROAD |
|                        |            | ALL SETTING OUT MUST BE CHECKED ONSITE                                                                                                                                                                 | LONDON, SW6 2AD Existing East Elevation.                         |
|                        |            | ALL LEVELS MUST BE CHECKED ONSITE  ALL DIMENSIONS MUST BE CHECKED ONSITE  ALL DIMENSIONS MUST BE CHECKED ONSITE  DO NOT SCALE FROM THIS DRAWING  T: 020 3170 6125  Date  Scale [A1] 1:400  Drawing no. |                                                                  |
|                        |            | THIS DRAWING MUST NOT BE USED ONSITE UNLESS ISSUED FOR CONSTRUCTION                                                                                                                                    | TIGGCOLLARCHITECTS.COM 11.06.15 [A3] 1:200 PR 190-021 -          |