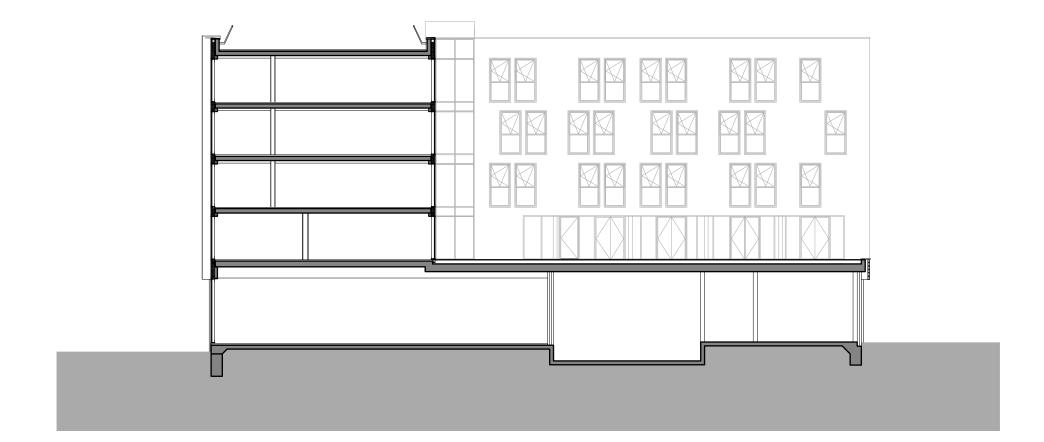

| TIGG+COLL ARCHITECTS                                                                   | Project | Nido We                   | st Ham | pstead, L                | ondon       |            |      |  |
|----------------------------------------------------------------------------------------|---------|---------------------------|--------|--------------------------|-------------|------------|------|--|
| UNIT L17, THE OLD LABORATORIES<br>THE OLD GAS WORKS, 2 MICHAEL ROAD<br>LONDON, SW6 2AD | Title   | Existing North Elevation. |        |                          |             |            |      |  |
| E:INFO@TIGGCOLLARCHITECTS.COM<br>T: 020 3170 6125<br>TIGGCOLLARCHITECTS.COM            | Date    | 11.06.15                  | Scale  | [A1] 1:400<br>[A3] 1:200 | Drawing no. | PR 190-020 | Rev. |  |