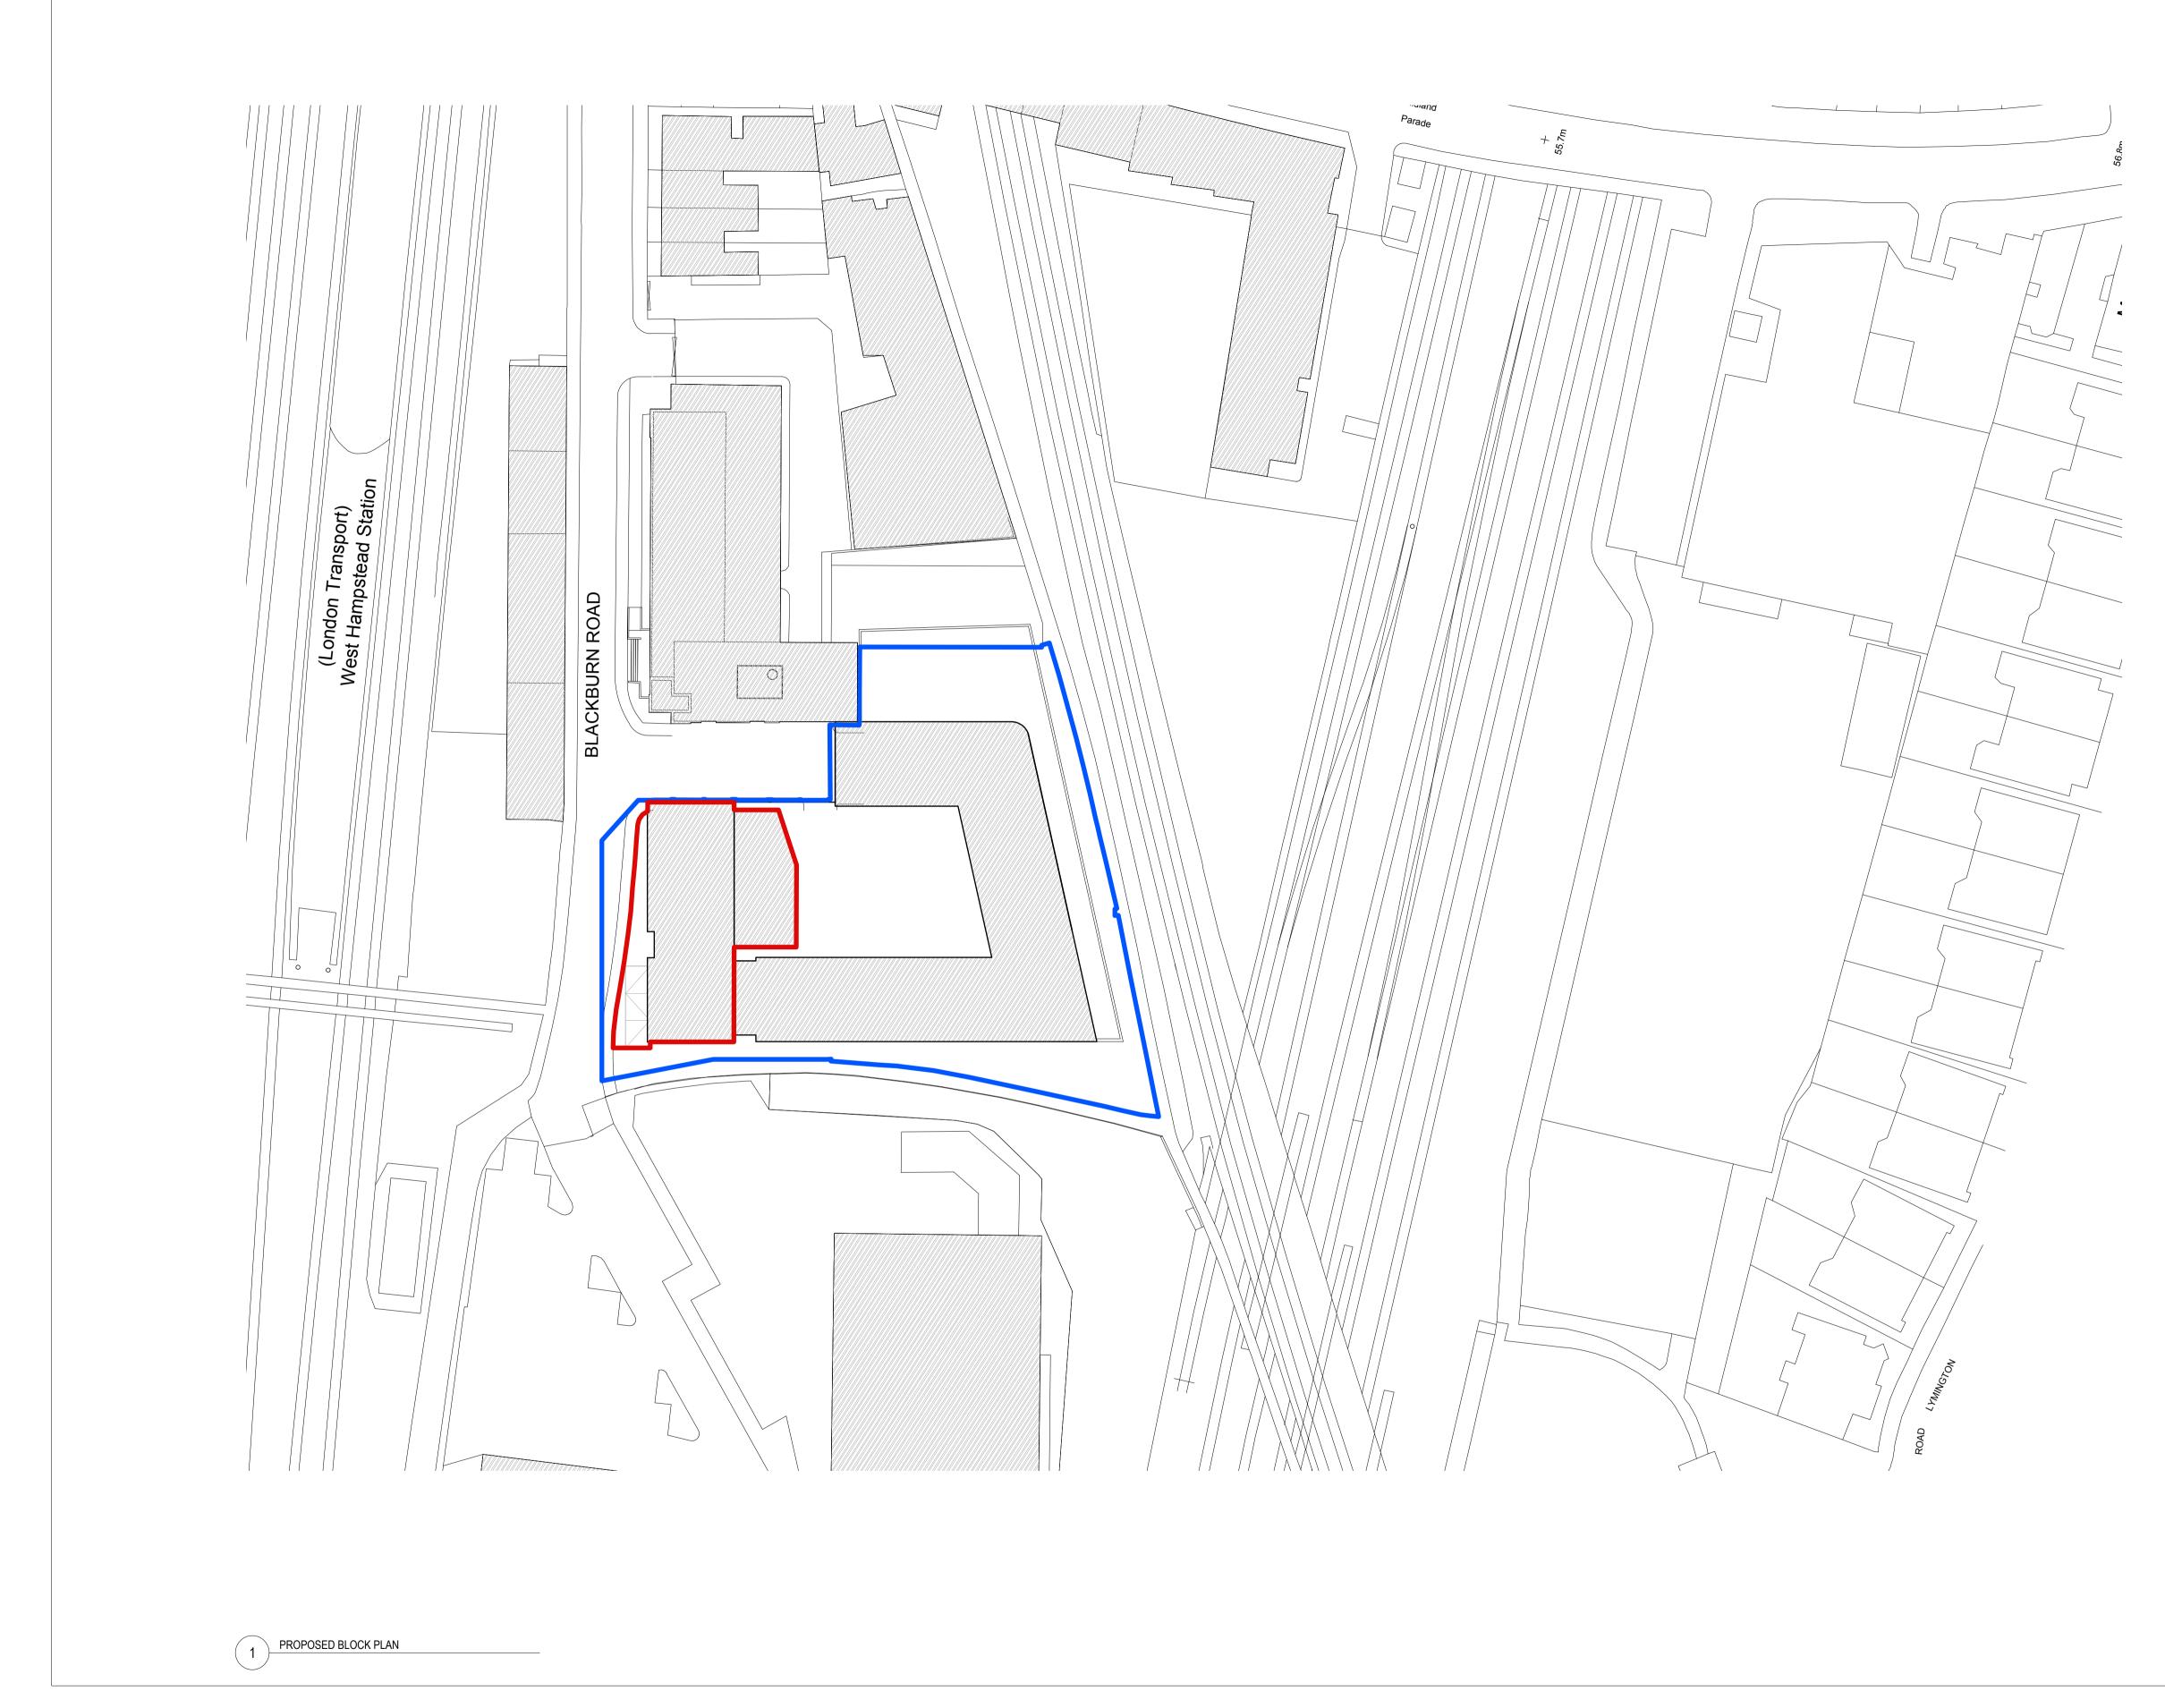

## PLANNING ISSUE

| HITECTS              | Project<br>Nido West Hampstead, Blackburn Road |                                       |             |          |           |  |  |
|----------------------|------------------------------------------------|---------------------------------------|-------------|----------|-----------|--|--|
| TORIES<br>CHAEL ROAD | Title<br>Propose                               | ed Block Plan                         |             |          |           |  |  |
| ECTS.COM             |                                                |                                       |             |          |           |  |  |
| M                    | Date<br>11.06.2015                             | Scale [A1] 1:500<br>Scale [A3] 1:1000 | Drawing no. | 190- 004 | Rev.<br>- |  |  |