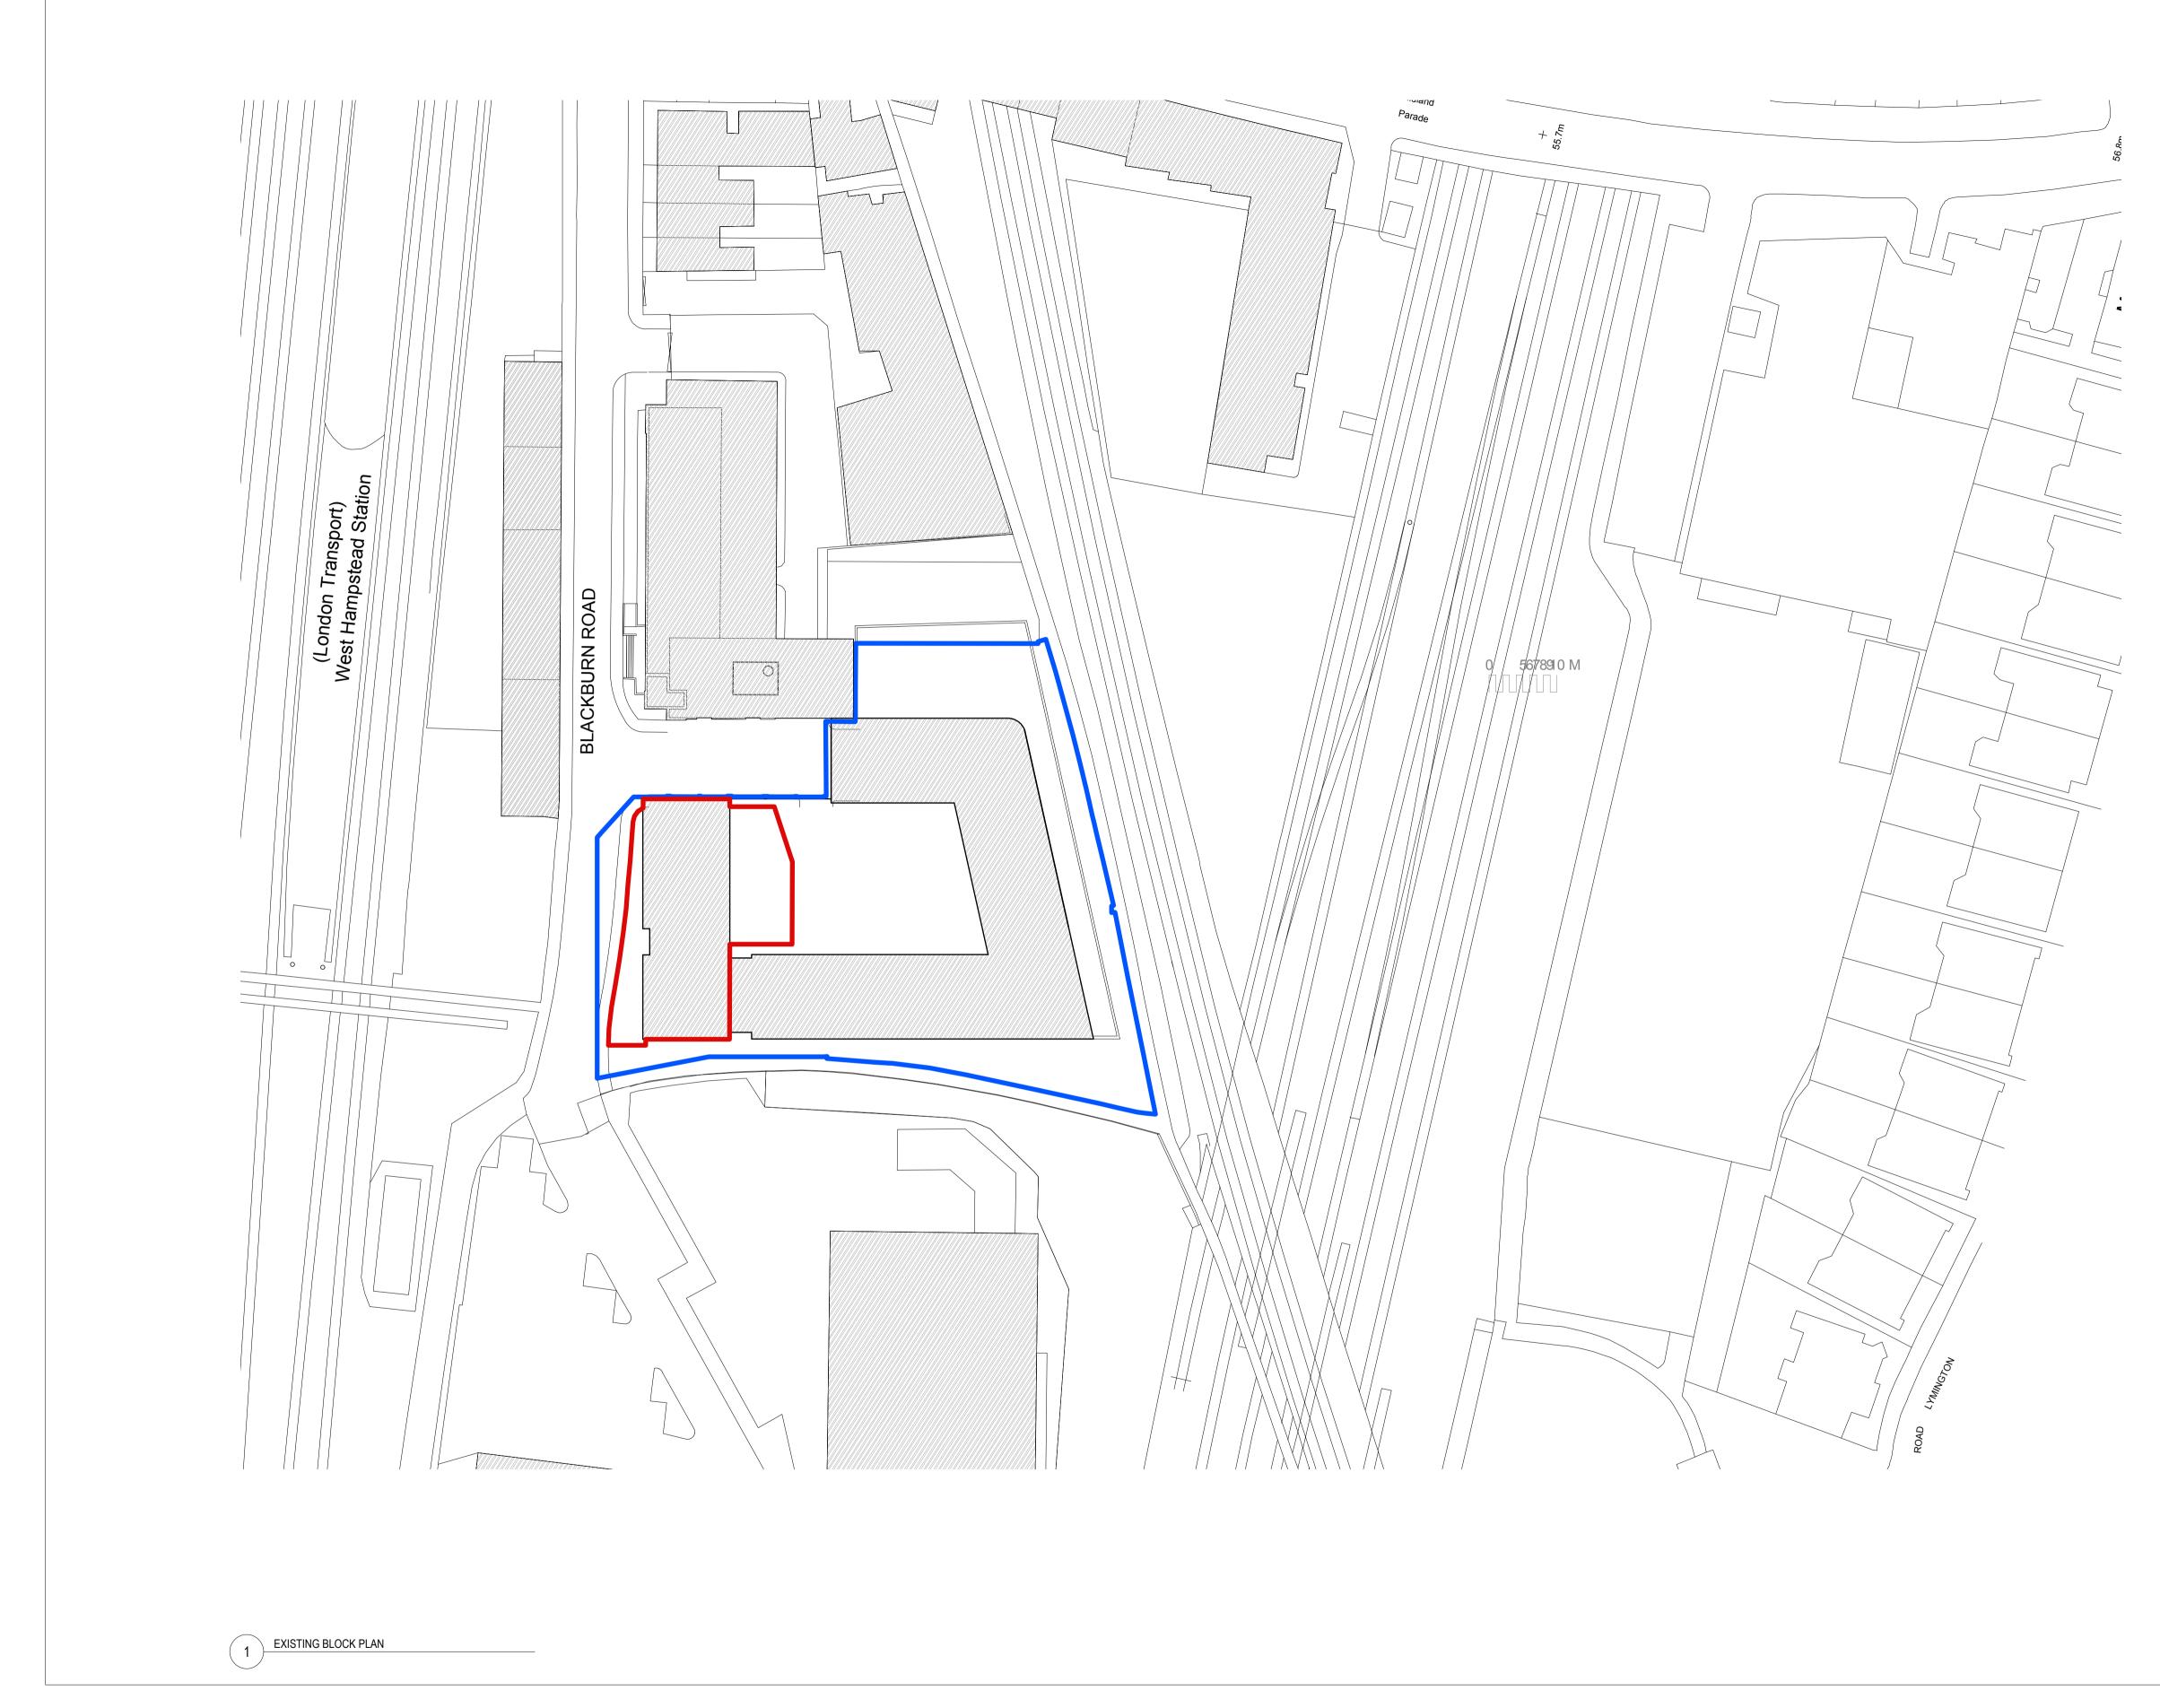

TIGG+COLL ARCHI

0 10 14 18 22 26 30 M

## PLANNING ISSUE

| HITECTS              | Project<br>Nido West Hampstead, Blackburn Road |                                       |             |          |          |  |  |  |
|----------------------|------------------------------------------------|---------------------------------------|-------------|----------|----------|--|--|--|
| TORIES<br>CHAEL ROAD | Title<br>Existing Block Plan                   |                                       |             |          |          |  |  |  |
| ECTS.COM             |                                                |                                       |             |          |          |  |  |  |
| M                    | Date<br>11.06.2015                             | Scale [A1] 1:500<br>Scale [A3] 1:1000 | Drawing no. | 190- 003 | ev.<br>- |  |  |  |