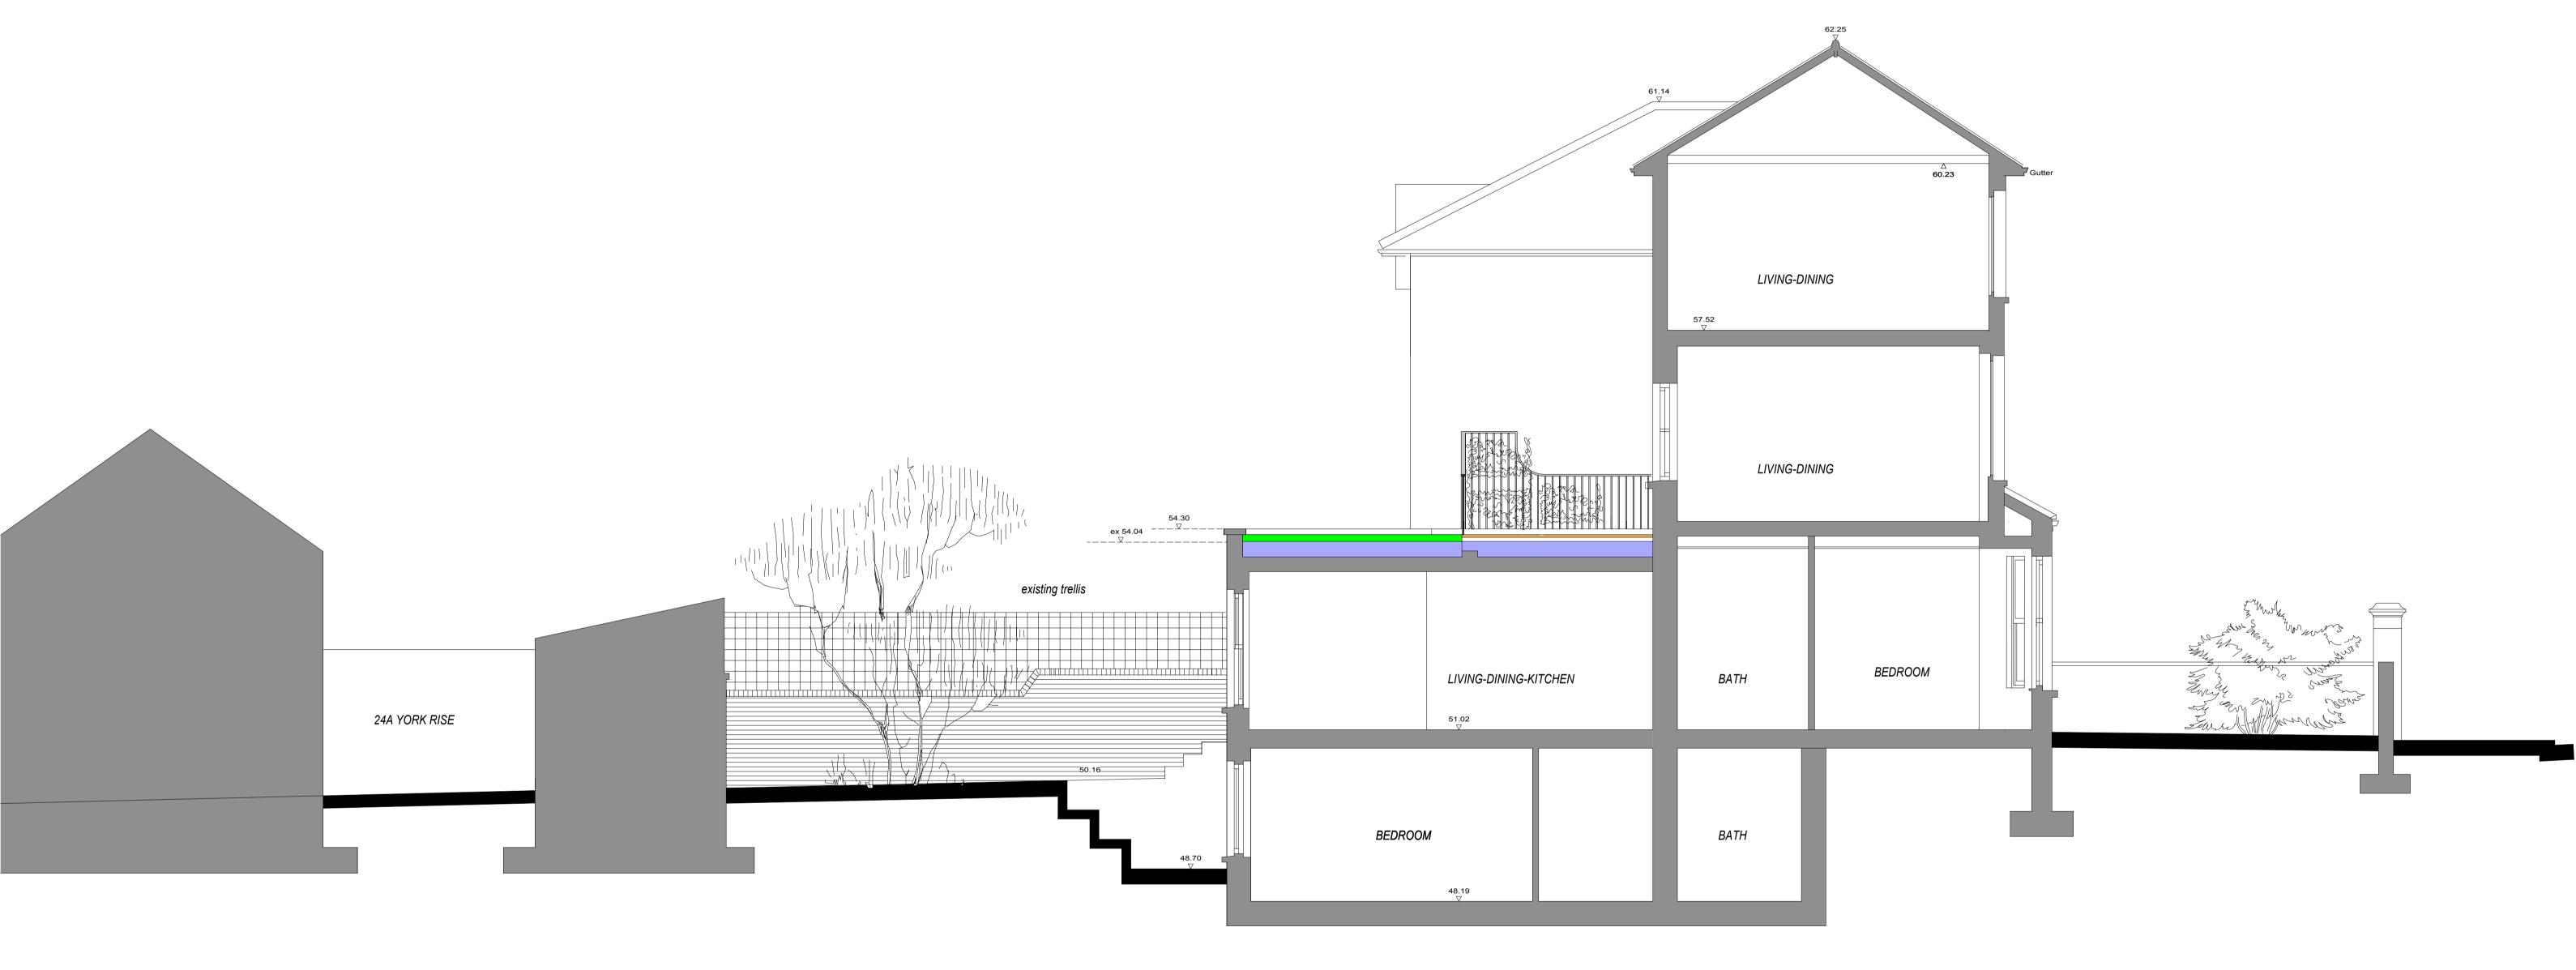

## SECTION BB

metres 0 1 2 3 4 Rev A 12.4.2015 rear extension modified Rev B 8.5.2015 rear extension on ground and 1st floor in brickwork and window openings modified.

| CLIENT                                        | PETER STERN                                              | scale 1:50 at A1 |
|-----------------------------------------------|----------------------------------------------------------|------------------|
| Five Corners Ltd                              | Architect & Designer                                     | DATE             |
| JOB TITLE                                     | A torneot & Beolgher                                     | january 2015     |
| 44 Dartmouth Park Road NW5                    | 33 Denman Drive North                                    | DRAWN BY         |
|                                               | London NW11 6RD<br>Tel: 020 8346 2547                    | DRAWING NO.      |
|                                               | mob: 07957 424946                                        | 370/13B pl       |
| scheme for 4 flats - section BB thro' terrace | e-mail: ps@peterstern.co.uk<br>web: www.peterstern.co.uk | 570/15D pi       |