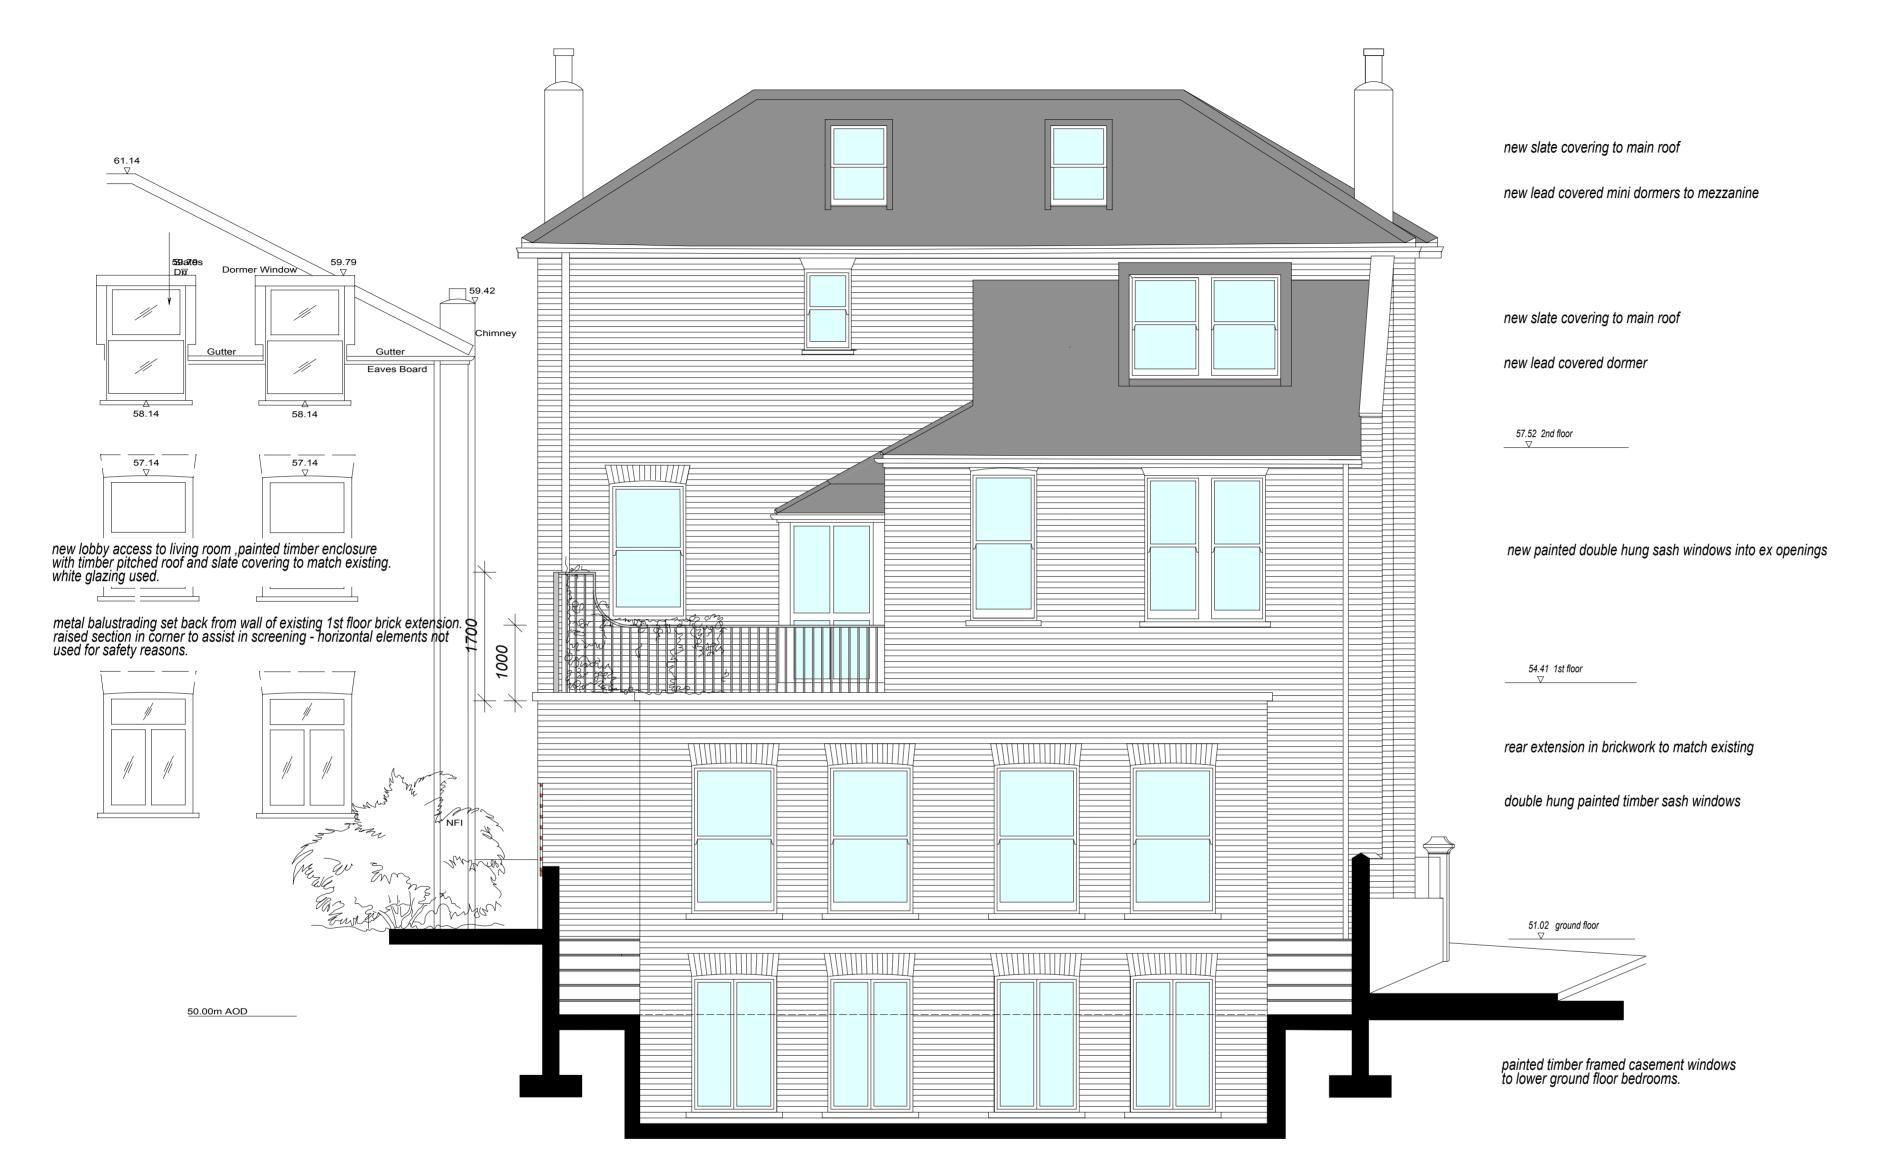

## ELEVATION TO GARDEN -NW- BRICKWORK ALTERNATIVE

Rev A 13.4.2015 height and width of rear extension reduced, dormer 2nd floor reduced in width, balcony railings simplified, ex rear extension increased in width, roof configuraion modified, ex window opening moved over.

Rev B 7.5.2015 adjustments to 1st and 2nd floor rear extension & fenestration

| CLIENT                          | PETER STERN                                              | 1:50 at A2 1;100 at A4 |
|---------------------------------|----------------------------------------------------------|------------------------|
| Five Corners Ltd                | Architect & Designer                                     | january 2015           |
| 44 Dartmouth Park Road NW5      | 33 Denman Drive North London NW11 6RD                    | DRAWN BY               |
| DRAWING TITLE                   | Tel: 020 8346 2547<br>mob: 07957 424946                  | 370/11B pl             |
| scheme for 4 flats - elevations | e-mail: ps@peterstern.co.uk<br>web: www.peterstern.co.uk |                        |