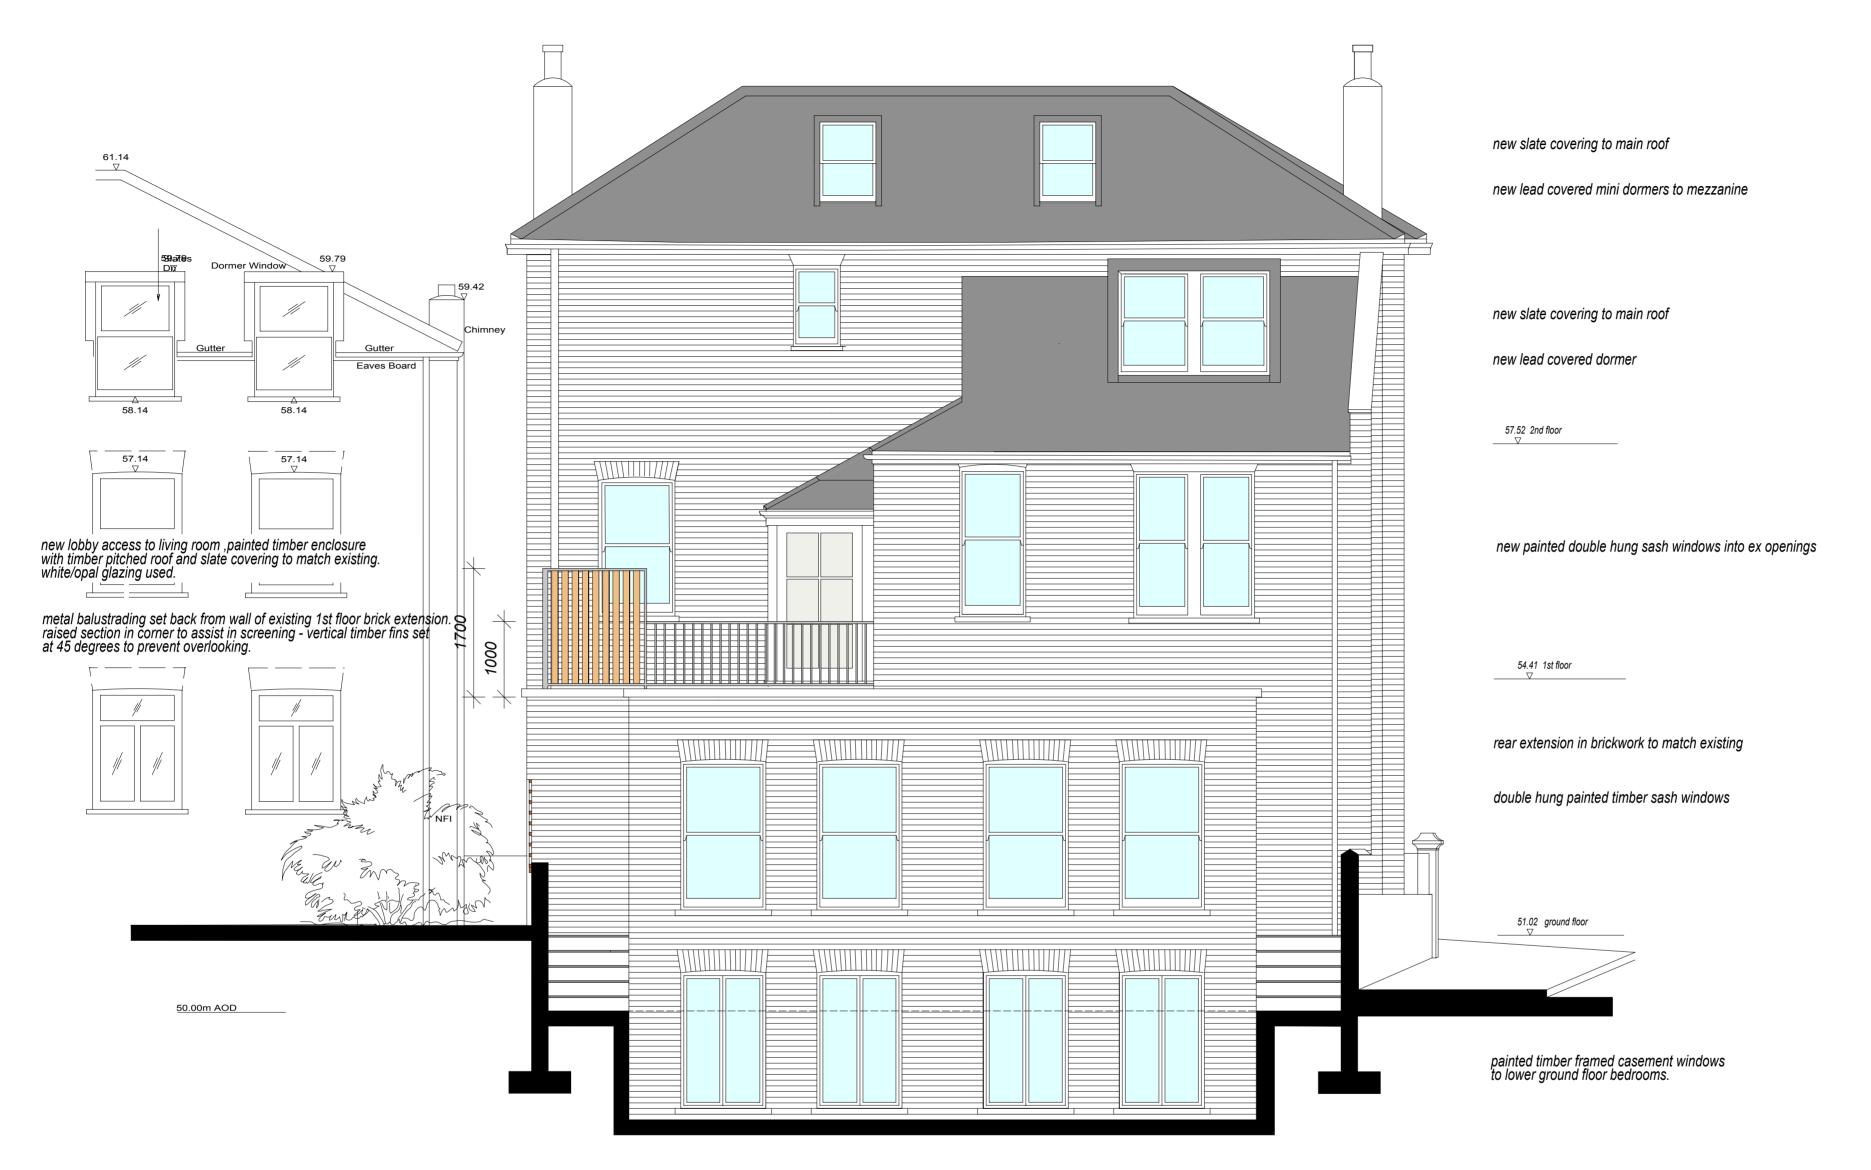

## ELEVATION TO GARDEN -NW- BRICKWORK ALTERNATIVE

Rev A 13.4.2015 height and width of rear extension reduced, dormer 2nd floor reduced in width, balcony railings simplified, ex rear extension increased in width, roof configuraion modified, ex window opening moved over.

Rev B 7.5.2015 adjustments to 1st and 2nd floor rear extension & fenestration

Rev C 31.5.2015 new screen at boundary with 46

| CLIENT                          | PETER STERN                                              | 1:50 at A2 1;100 at A4 |
|---------------------------------|----------------------------------------------------------|------------------------|
| Five Corners Ltd                | Architect & Designer                                     | january 2015           |
| 44 Dartmouth Park Road NW5      | 33 Denman Drive North London NW11 6RD                    | DRAWN BY               |
| DRAWING TITLE                   | Tel: 020 8346 2547<br>mob: 07957 424946                  | DRAWING NO.            |
| scheme for 4 flats - elevations | e-mail: ps@peterstern.co.uk<br>web: www.peterstern.co.uk | 370/11C pl             |