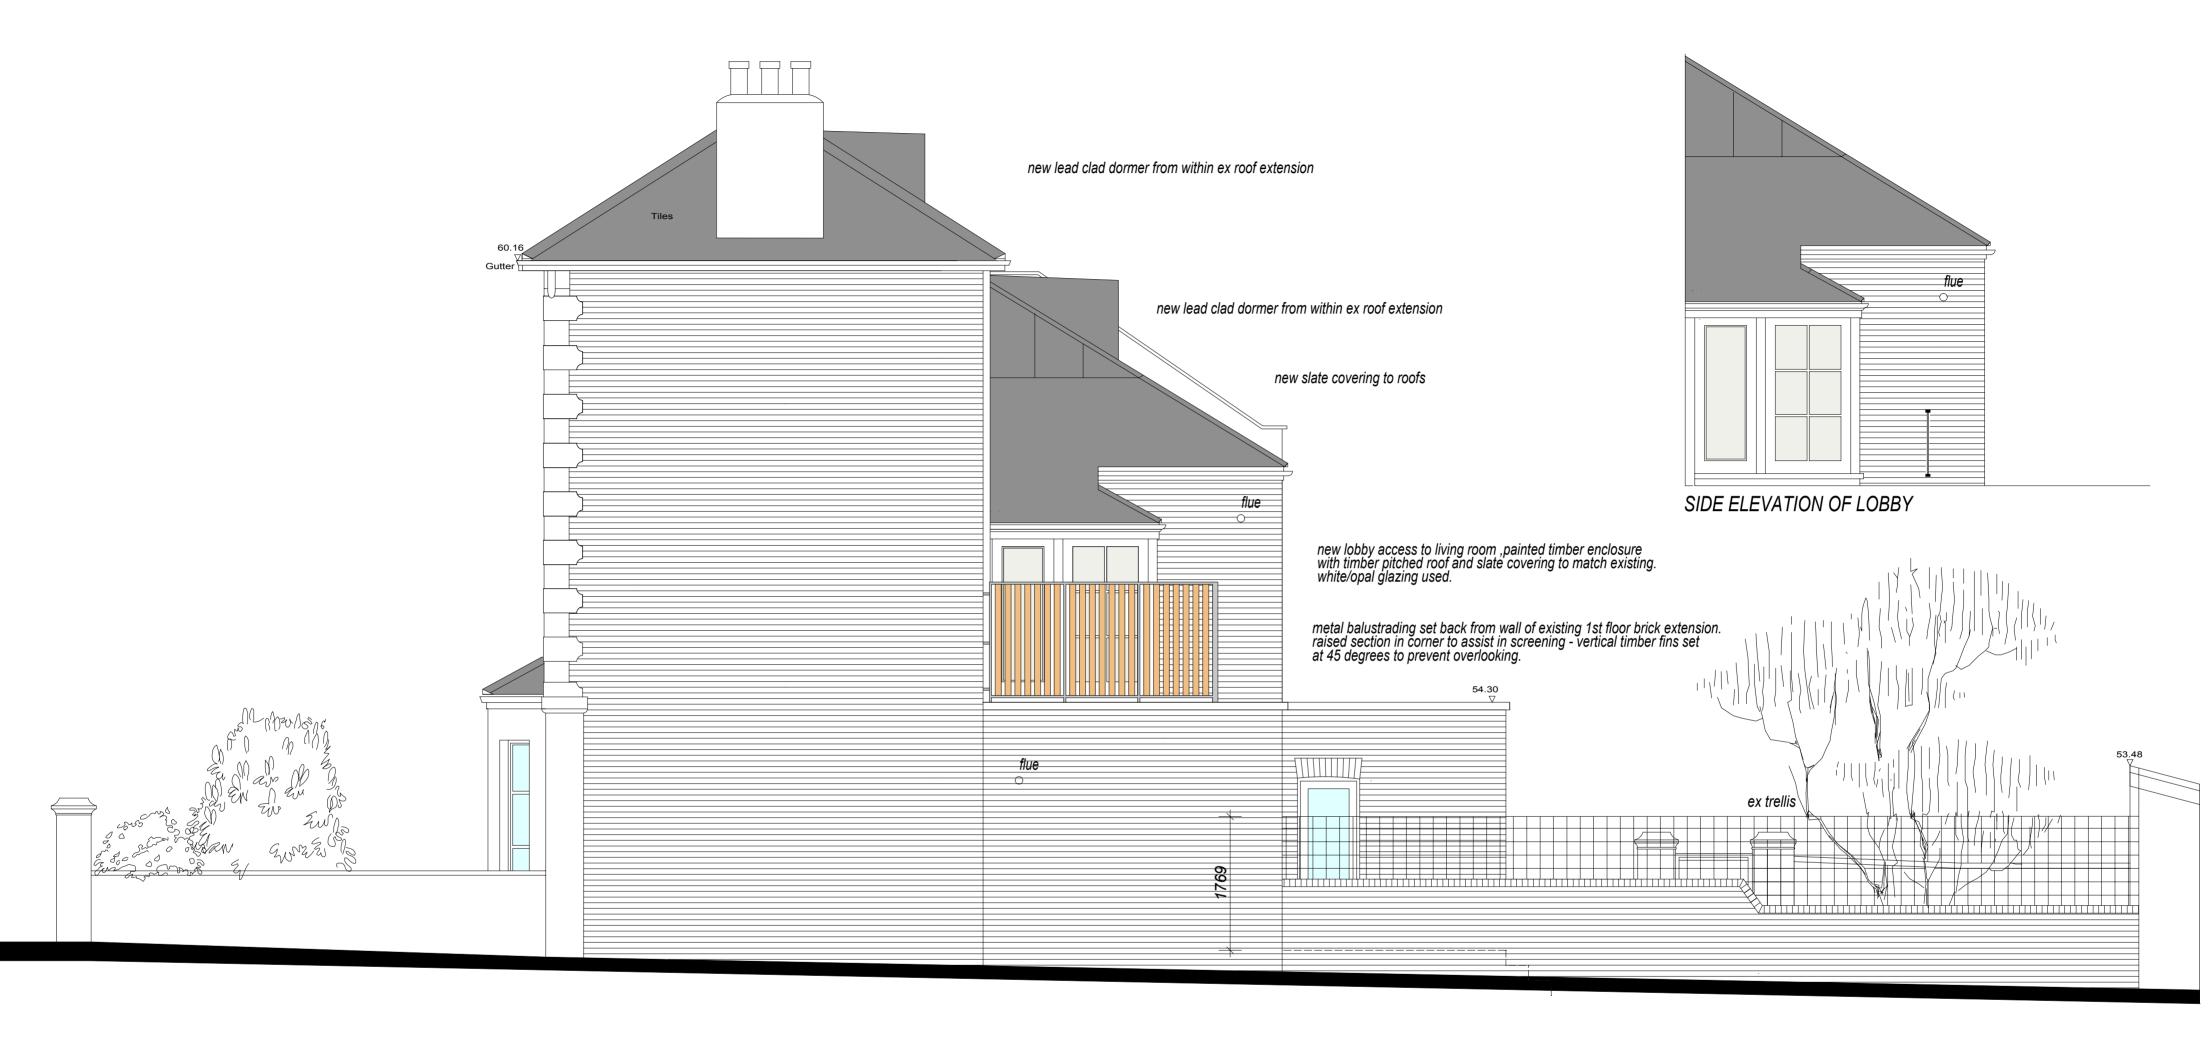

## ELEVATION TO NO. 46 - NE

Rev A 6.3.2015 screening to boundary wall shown Rev B 12.4.2015 screening to boundary wall modified, rear extension reduced in height dormer modified flank to ex extension 1st floor now with door onto terrace Rev C 8.5.2015 1st floor obby extension added with modification to extension roof, boundary wall retained at existing height with trellis providing screening, ground floor extension now in brickwork with single glazed door side access. Rev D 1.6.2015 revised balustrade screen and fenestration to Lobby extension.