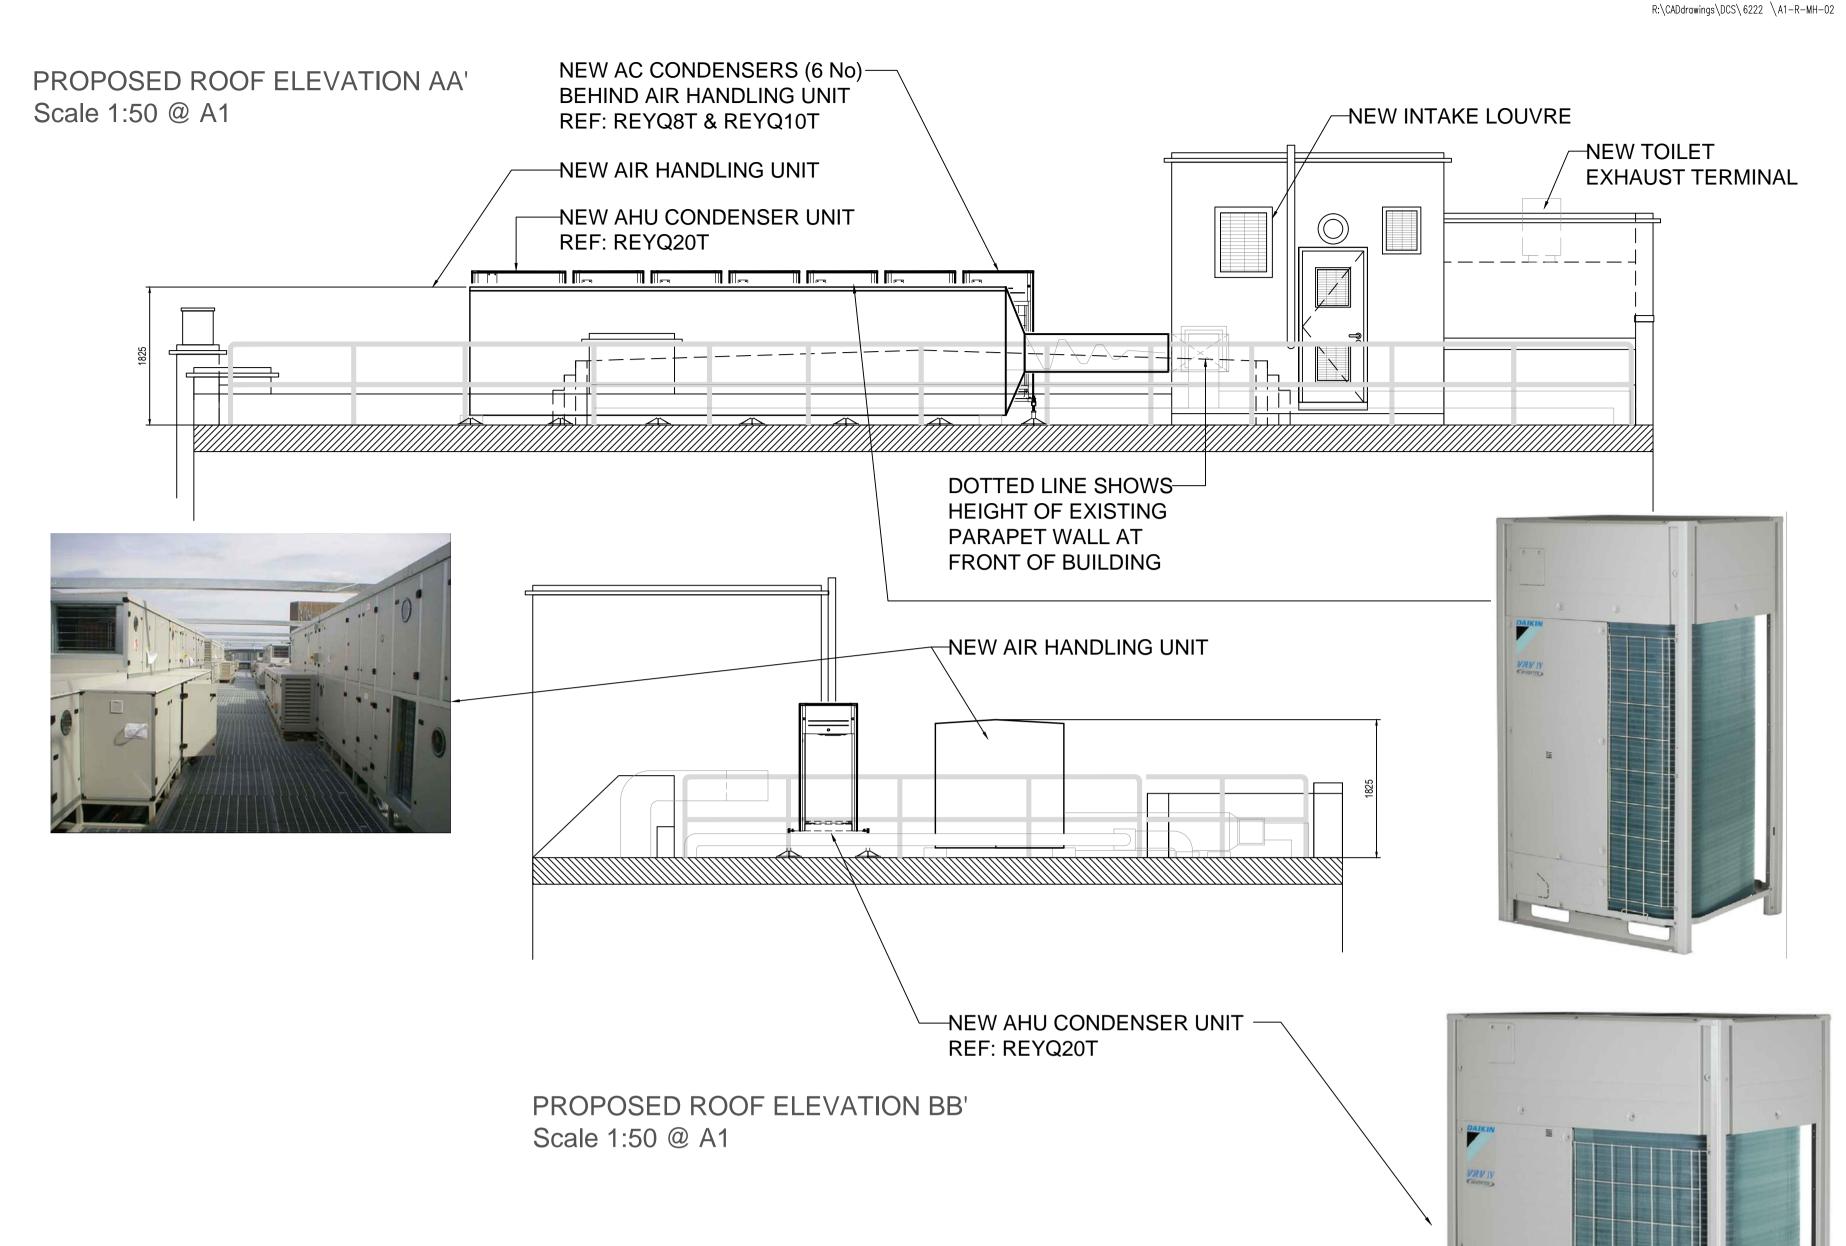

## PROPOSED CONDENSERS FOR THE NEW VRF EQUIPMENT:

| SYSTEM<br>(Floor Served) | QTY | Daikin<br>(Model Reference) | Height<br>(mm) | Width<br>(mm) | Depth<br>(mm) | Sound<br>Pressure<br>(dBA) | Colour       |
|--------------------------|-----|-----------------------------|----------------|---------------|---------------|----------------------------|--------------|
| System 1                 | 1   | REYQ10T7Y1B                 | 1685           | 930           | 765           | 58                         | Daikin White |
| System 2                 | 1   | REYQ10T7Y1B                 | 1685           | 930           | 765           | 58                         | Daikin White |
| System 3                 | 1   | REYQ10T7Y1B                 | 1685           | 930           | 765           | 58                         | Daikin White |
| System 4                 | 1   | REYQ10T7Y1B                 | 1685           | 930           | 765           | 58                         | Daikin White |
| System 5                 | 1   | REYQ8T7Y1B                  | 1685           | 930           | 765           | 58                         | Daikin White |
| System 6                 | 1   | REYQ8T7Y1B                  | 1685           | 930           | 765           | 58                         | Daikin White |
| AHU DX Unit              | 1   | RYYQ20T7Y1B                 | 1685           | 1240          | 765           | 60                         | Daikin White |

## **NEW AIR HANDLING UNIT BY DELAIR:**

| QTY | DELAIR Model Reference | Height<br>(mm) | Width<br>(mm) | Depth<br>(mm) | Colour         |
|-----|------------------------|----------------|---------------|---------------|----------------|
| 1   | MA50 / 8 / S           | 1825           | 7050          | 1700          | Goosewing Grey |

## NOTES

1) THE EXISTING 12 No CONDENSER UNITS ARE TO BE REMOVED AND REPLACED WITH 6 No UNITS TO SERVE THE FLOORS WITH ADDITIONAL 1 No CONDENSER INSTALLED (TO SERVE THE AIR HANDLING UNIT AT ROOF LEVEL). NB NET REDUCTION OF 5 CONDENSER UNITS

235 HIGH HOLBORN LONDON WC1V 7DN

Drawing Title:

0 0.5m 1.0 1.5 2.0 2.5

Scale Bar 1:50 @ A1

PROPOSED ROOF EQUIPMENT ROOF LEVEL

| Scale:      | As Shown        | Date :   | 20.05.15  |   |
|-------------|-----------------|----------|-----------|---|
| Drawn:      | cadservices.com | Checked: | M.B.      |   |
| Drawing Sta | tus: APPRO      | )VAL     | Revision: | 1 |