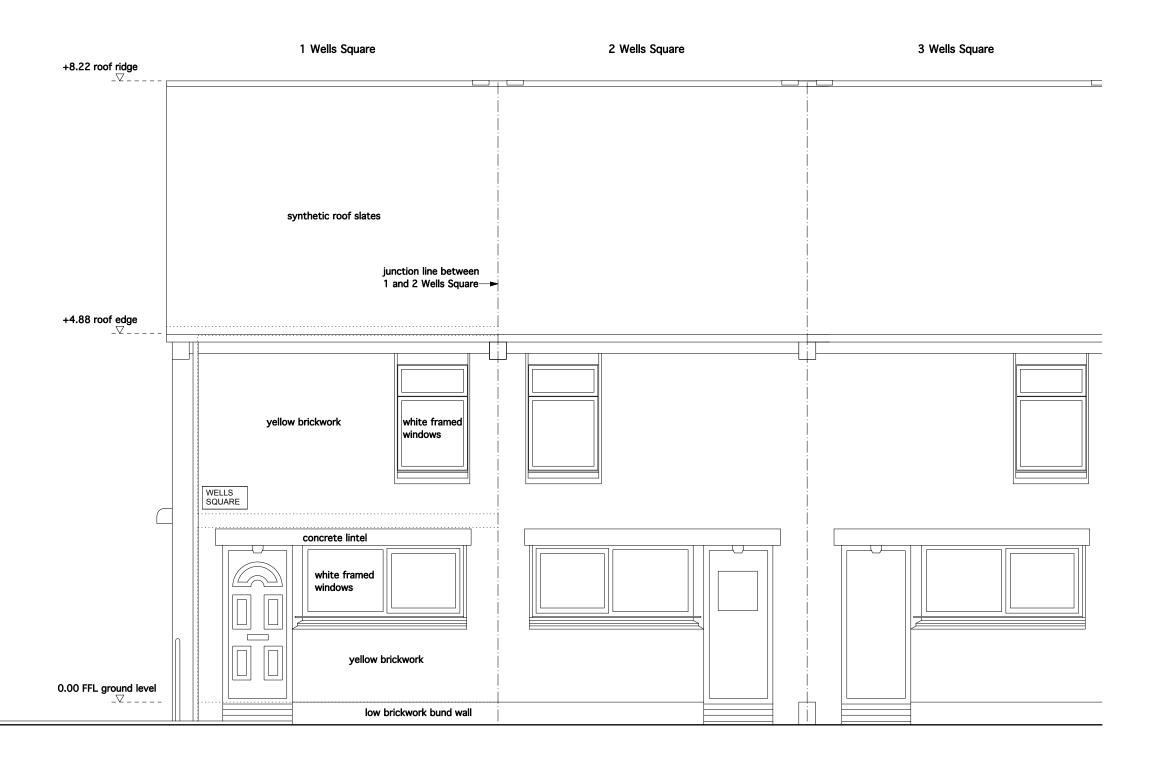

front elevation existing in context 1:50

2 Well square

1 Well square

bedroom 5.38 m2

bedroom 5.72 m2

living 15.52 m2

0.00

timber party wall

0.00

flank wall— tile gutter against building—

2 Well square

1 Well square

front bedroom

external light fixture typ.

12.85 m2

3.40 m2