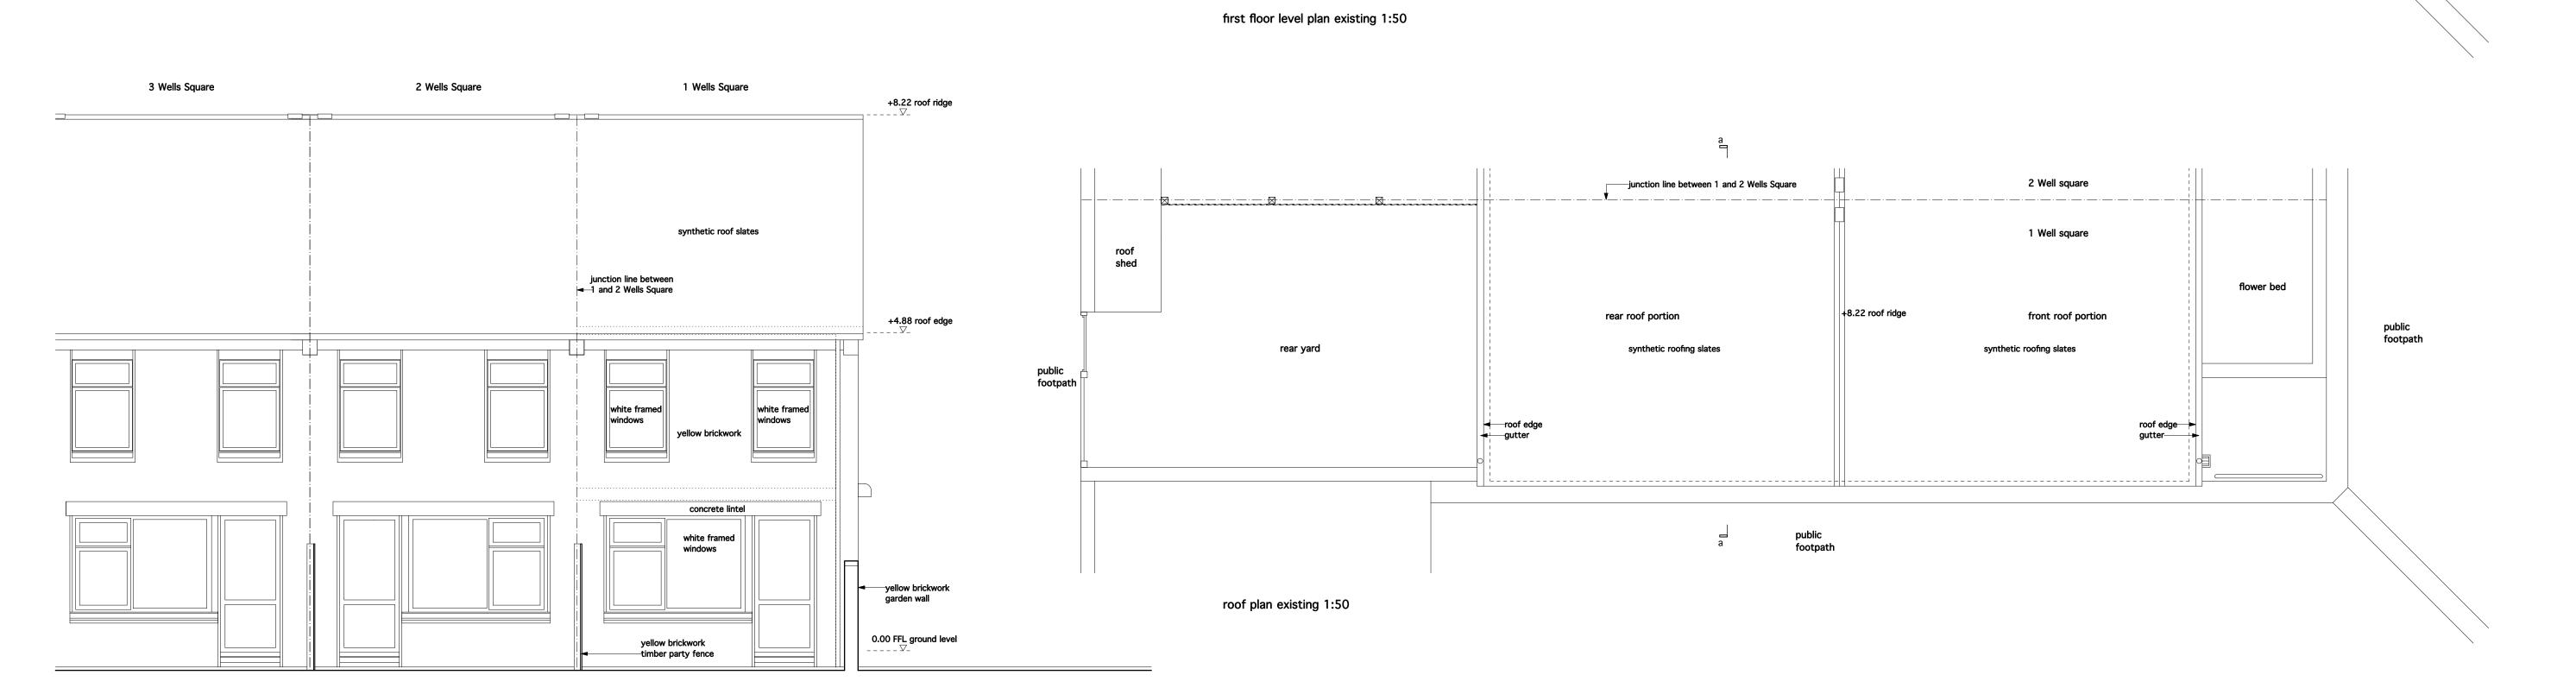

public footpath

public footpath

timber fence at rear garden brick wall

public footpath ramp

ground level plan existing 1:50

rear yard

party wall

1.22 m2

flower bed

0.00

flower bed

-0.19

under cover

-0.02

public footpath

public footpath