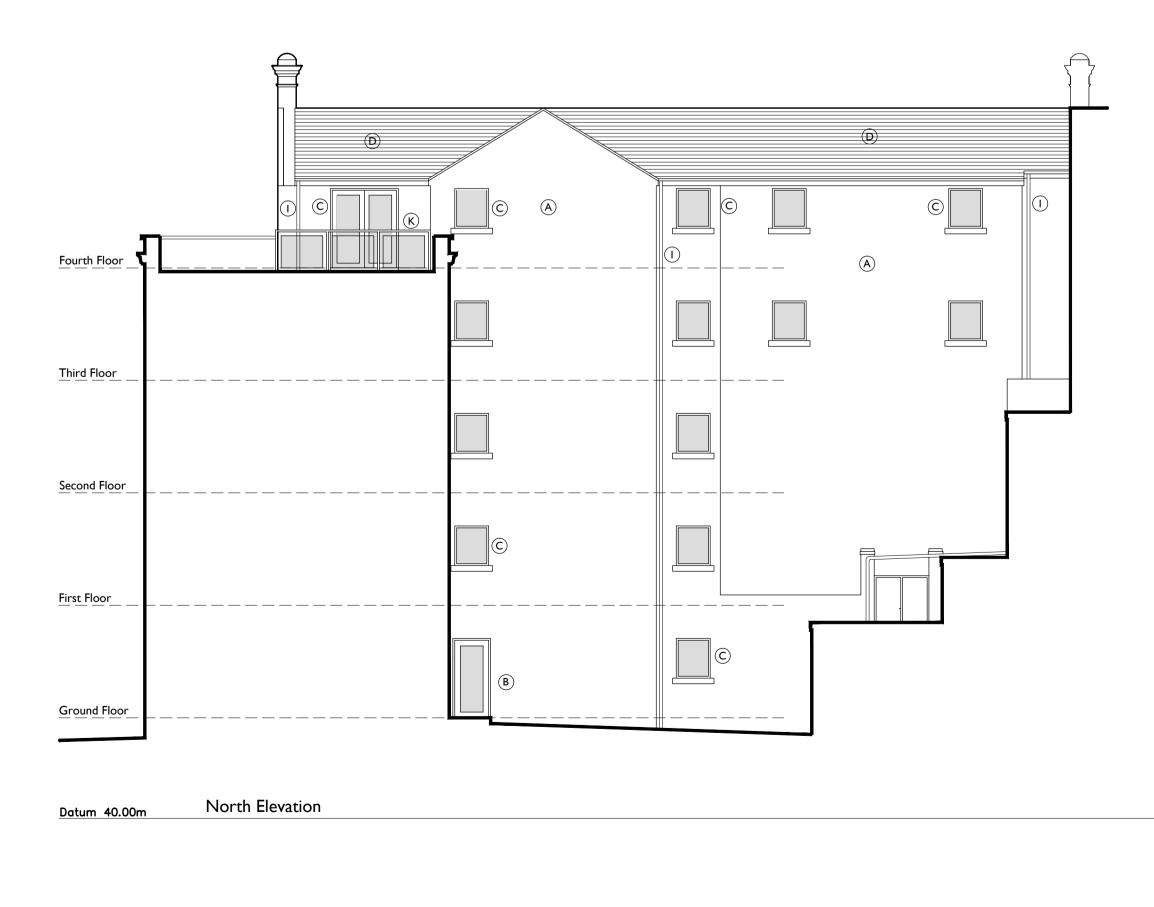

Datum 40.00m South Elevation to Palmerston Road

East Elevation

West Elevation

## KEY

- A Decorative render to match existing.
- B Polyester powder coated aluminium windows & doors.
- C Decorative timber windows & doors to match existing.
- D Slate roofing.
- E Slate hanging.
- (F) Cornice dentil band course moulding to match existing.
- G Crown band course moulding / coping to match existing.
- (H) Window surrounds & keystones to match existing.
- () Cast iron rainwater goods.
- Balustrade / copings to match existing.
- K Stainless steel / glass handrail.
- L Stainless / glass canopy.