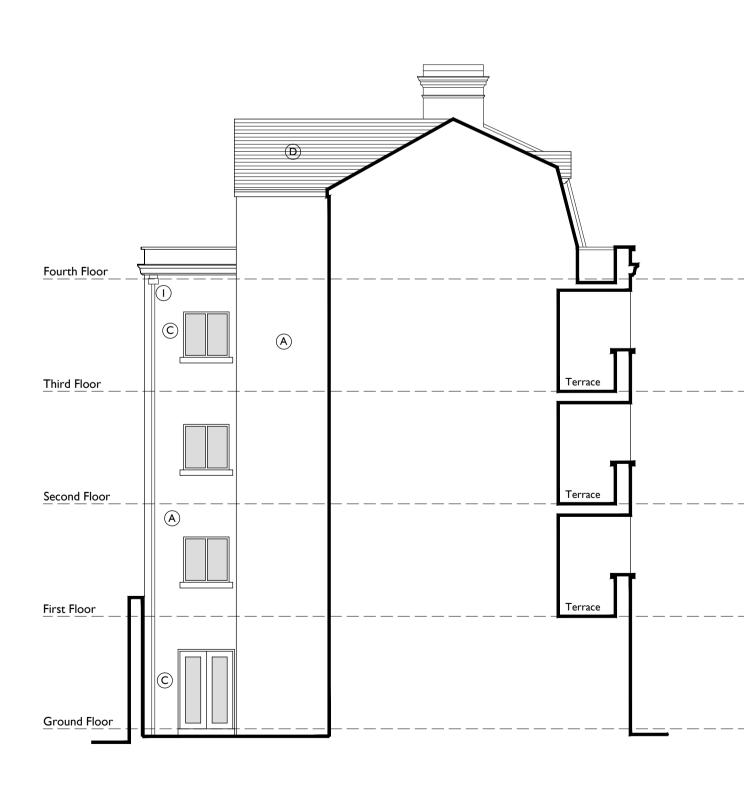

Datum 40.00m South Elevation to Palmerston Road

East Elevation

West Elevation

## KEY

- A Decorative render to match existing.
- B Polyester powder coated aluminium windows & doors.
- C Decorative timber windows & doors to match existing.
- D Slate roofing.
- E Slate hanging.
- (F) Cornice dentil band course moulding to match existing.
- G Crown band course moulding / coping to match existing.
- (H) Window surrounds & keystones to match existing.
- () Cast iron rainwater goods.
- Balustrade / copings to match existing.
- K Stainless steel / glass handrail.
- L Stainless / glass canopy.