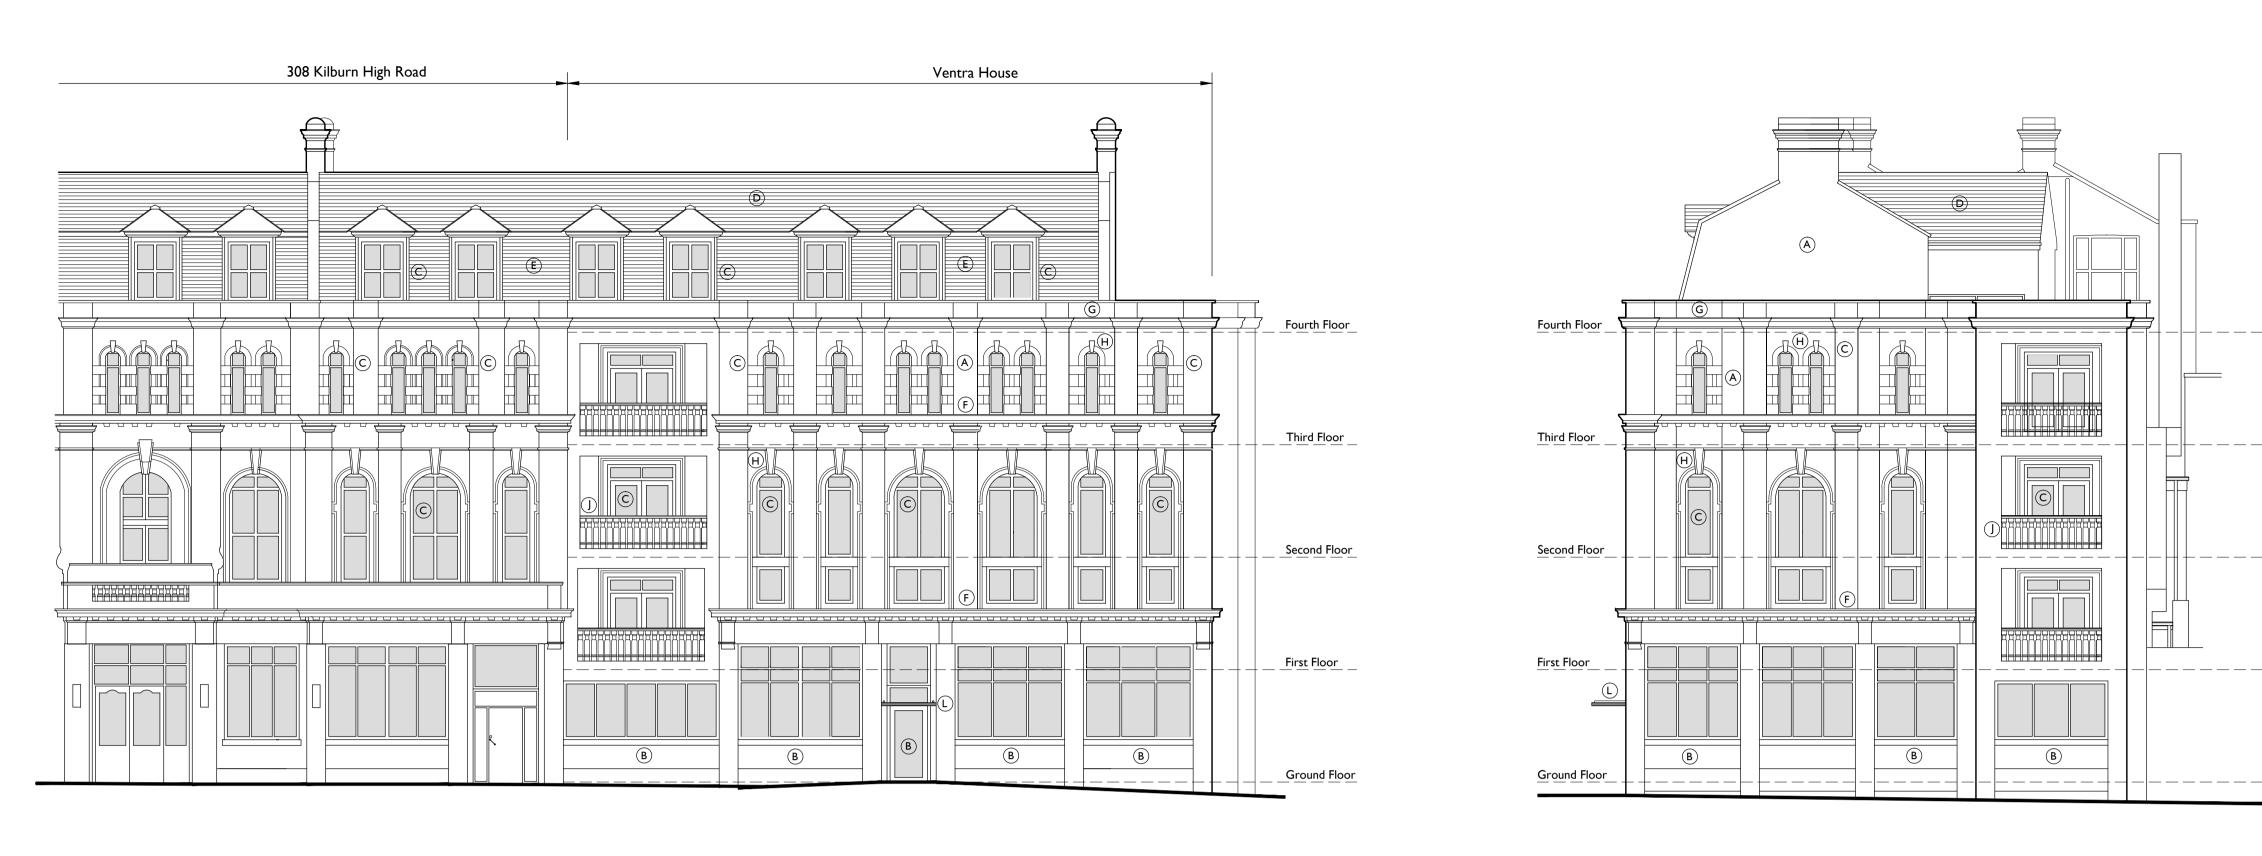

## KEY

- A Decorative render to match existing.
- B Polyester powder coated aluminium windows & doors.
- C Decorative timber windows & doors to match existing.
- D Slate roofing.
- E Slate hanging.
- (F) Cornice dentil band course moulding to match existing.
- G Crown band course moulding / coping to match existing.
- (H) Window surrounds & keystones to match existing.
- () Cast iron rainwater goods.
- Balustrade / copings to match existing.
- K Stainless steel / glass handrail.
- L Stainless / glass canopy.