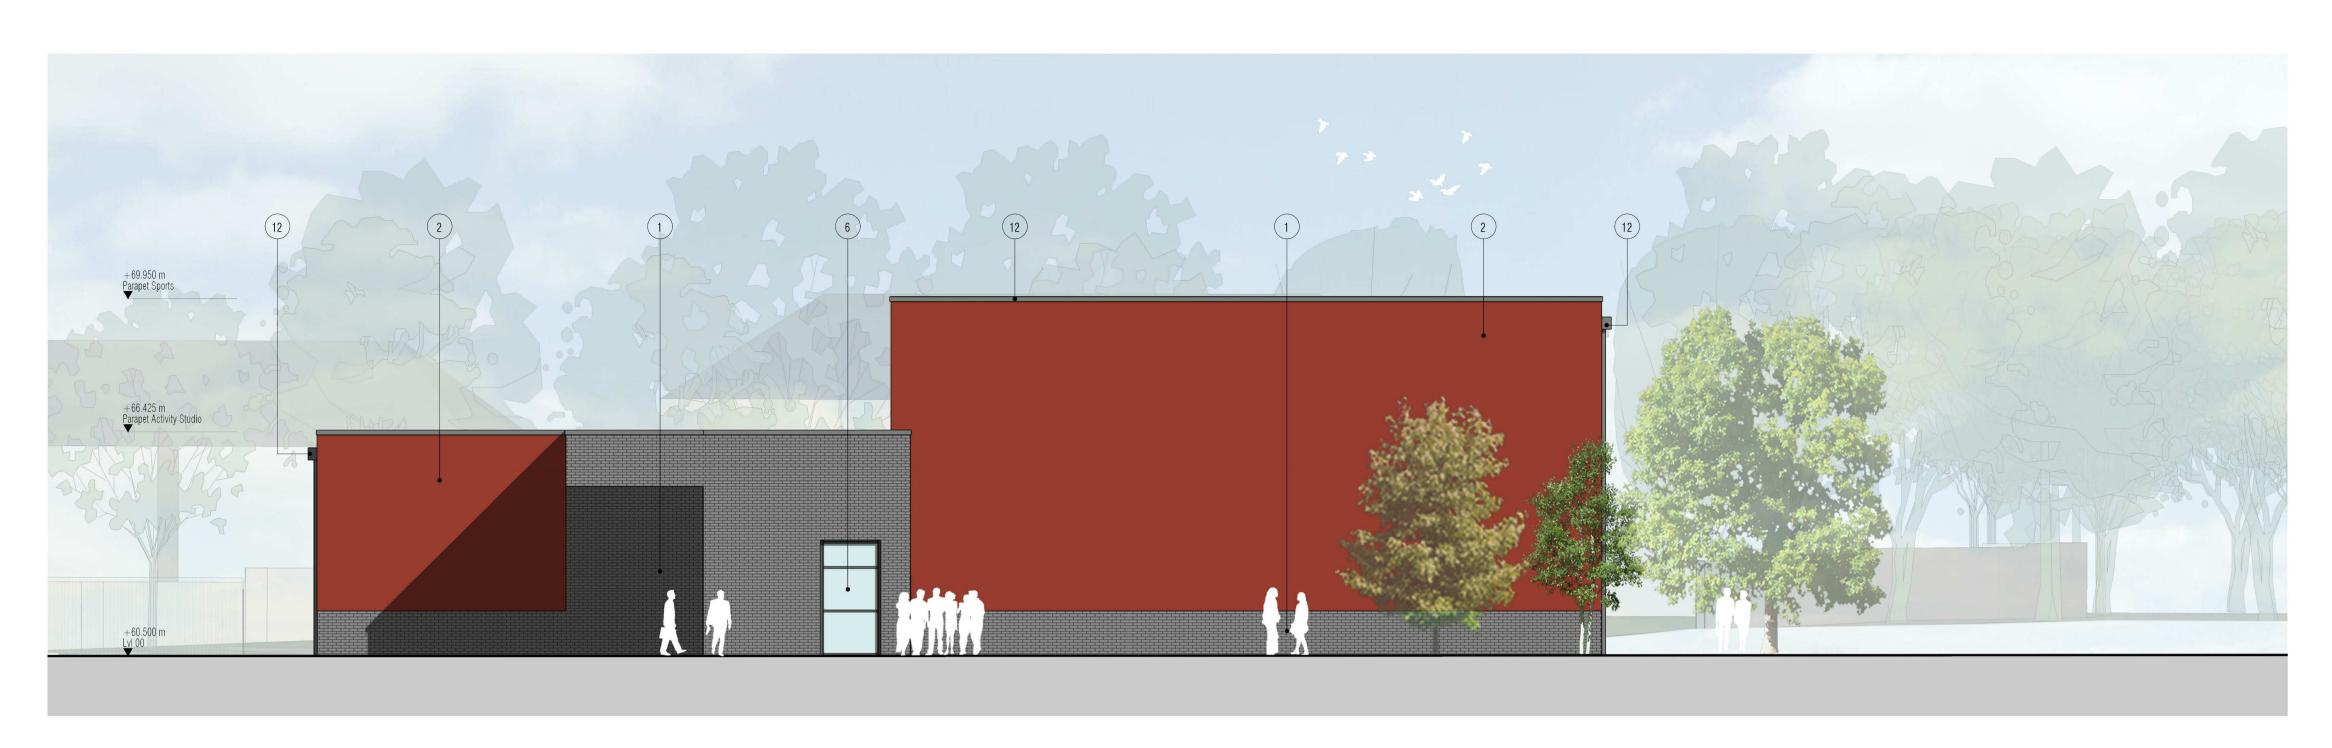

1 DARK GREY-BLUE BRICKWORK 2 RED-COLOURED RENDER 3 CLADDING PANEL

4 PPC GREY CURTAIN WALL GLAZING

5 ACCENT RENDER PANEL 6 PPC GREY ALUMINIUM FRAMED WINDOW 7 PPC GREY INTEGRAL VENTILATION UNIT 8 PPC GREY INTEGRAL SPANDREL PANEL

9 PPC GREY ALUMINIUM GLAZED DOOR 10 PPC GREY STEEL DOOR 11) PPC GREY ALUMINIUM LOUVRE DOOR

(2) PPC GREY EXTERNAL DOWNPIPE, HOPPER AND COPINGS (15) ROOFTOP PLANT 13) FUME CUPBOARD FLUE 14) ROOF VENTILATION COWL

(6) COUNTERBALANCED BALUSTRADE 17) PPC RED INTEGRAL VENTILATION UNIT

DRN CHK
TP BM
TP BM
RH BM

RH BM

TRH BM

DRAWING TITLE

NEW TEACHING BUILDING

EXTERNAL ELEVATIONS 
 REV
 DATE
 DESCRIPTION

 P01
 13.03.15
 DRAFT PLANNING SUBMISSION