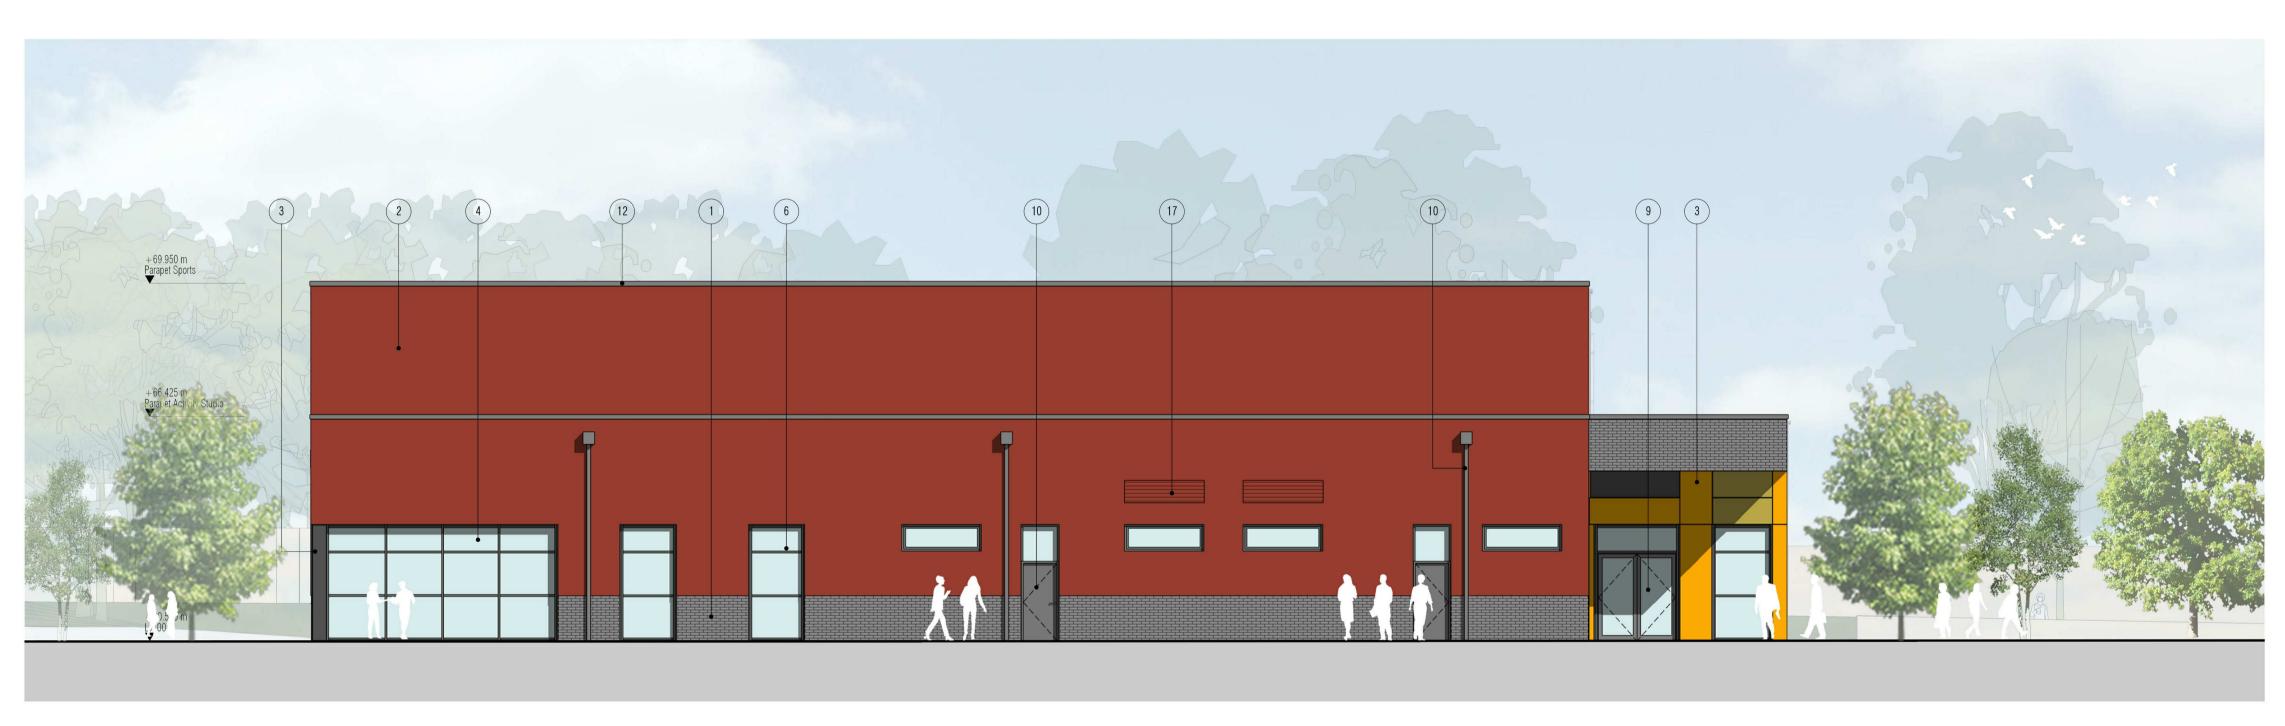

1 DARK GREY-BLUE BRICKWORK 2 RED-COLOURED RENDER 3 CLADDING PANEL

4 PPC GREY CURTAIN WALL GLAZING

5 ACCENT RENDER PANEL 6 PPC GREY ALUMINIUM FRAMED WINDOW 7 PPC GREY INTEGRAL VENTILATION UNIT 8 PPC GREY INTEGRAL SPANDREL PANEL

9 PPC GREY ALUMINIUM GLAZED DOOR 10 PPC GREY STEEL DOOR 11) PPC GREY ALUMINIUM LOUVRE DOOR

(2) PPC GREY EXTERNAL DOWNPIPE, HOPPER AND COPINGS (15) ROOFTOP PLANT 13) FUME CUPBOARD FLUE 14) ROOF VENTILATION COWL

(6) COUNTERBALANCED BALUSTRADE 17) PPC RED INTEGRAL VENTILATION UNIT

DRN CHK
TP BM
TP BM
RH BM

RH BM

TRH BM

DRAWING TITLE

NEW TEACHING BUILDING

EXTERNAL ELEVATIONS 
 REV
 DATE
 DESCRIPTION

 P01
 13.03.15
 DRAFT PLANNING SUBMISSION