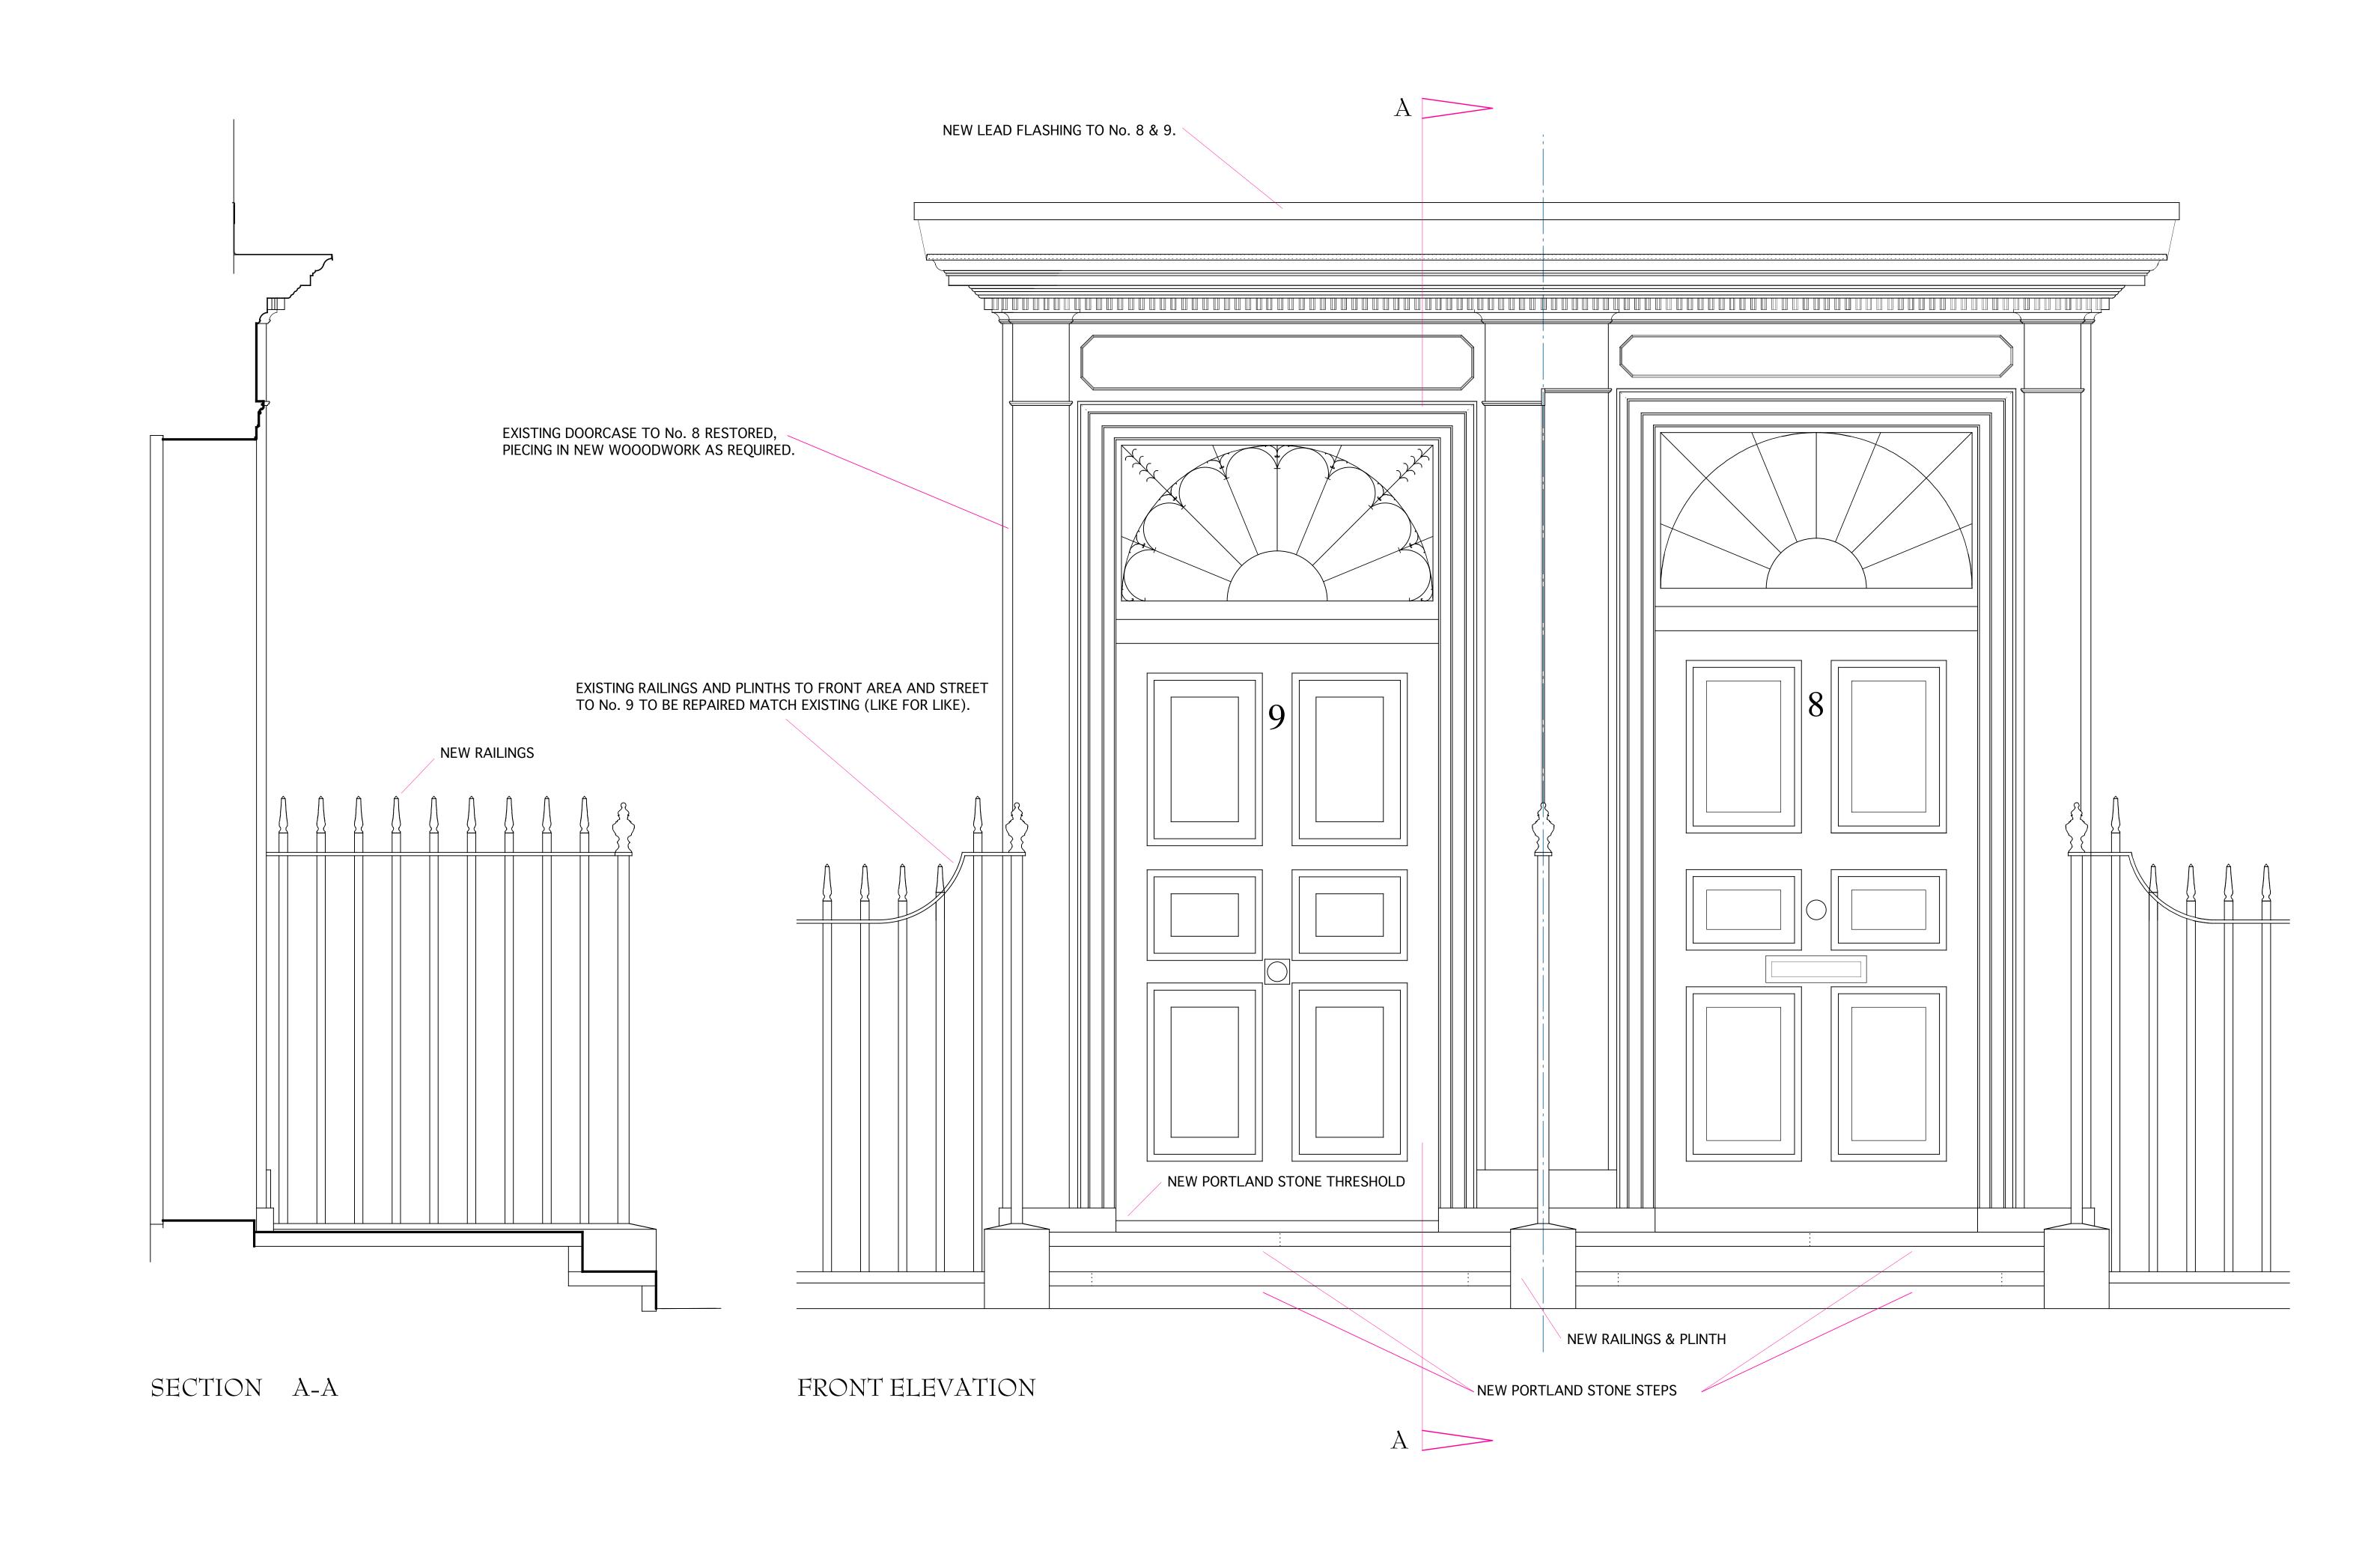

## DRAWING FOR LISTED BUILDING CONSENT

| MANDER                                                           | ORGANS                                                                                                        | Scale: Date: | 1:10 & 1:250 @ A0<br>9 - vi - 15 |
|------------------------------------------------------------------|---------------------------------------------------------------------------------------------------------------|--------------|----------------------------------|
|                                                                  |                                                                                                               | Drwn by:     | ARN                              |
| 9 GREAT JAMES STI<br>Proposed New Steps, T<br>Existing Doorcases | N.P.Mander Ltd.<br>St. Peter's Organ Works<br>London E2 7AF<br>Telephone: 020 7739 4747<br>Fax: 020 7729 4718 |              |                                  |