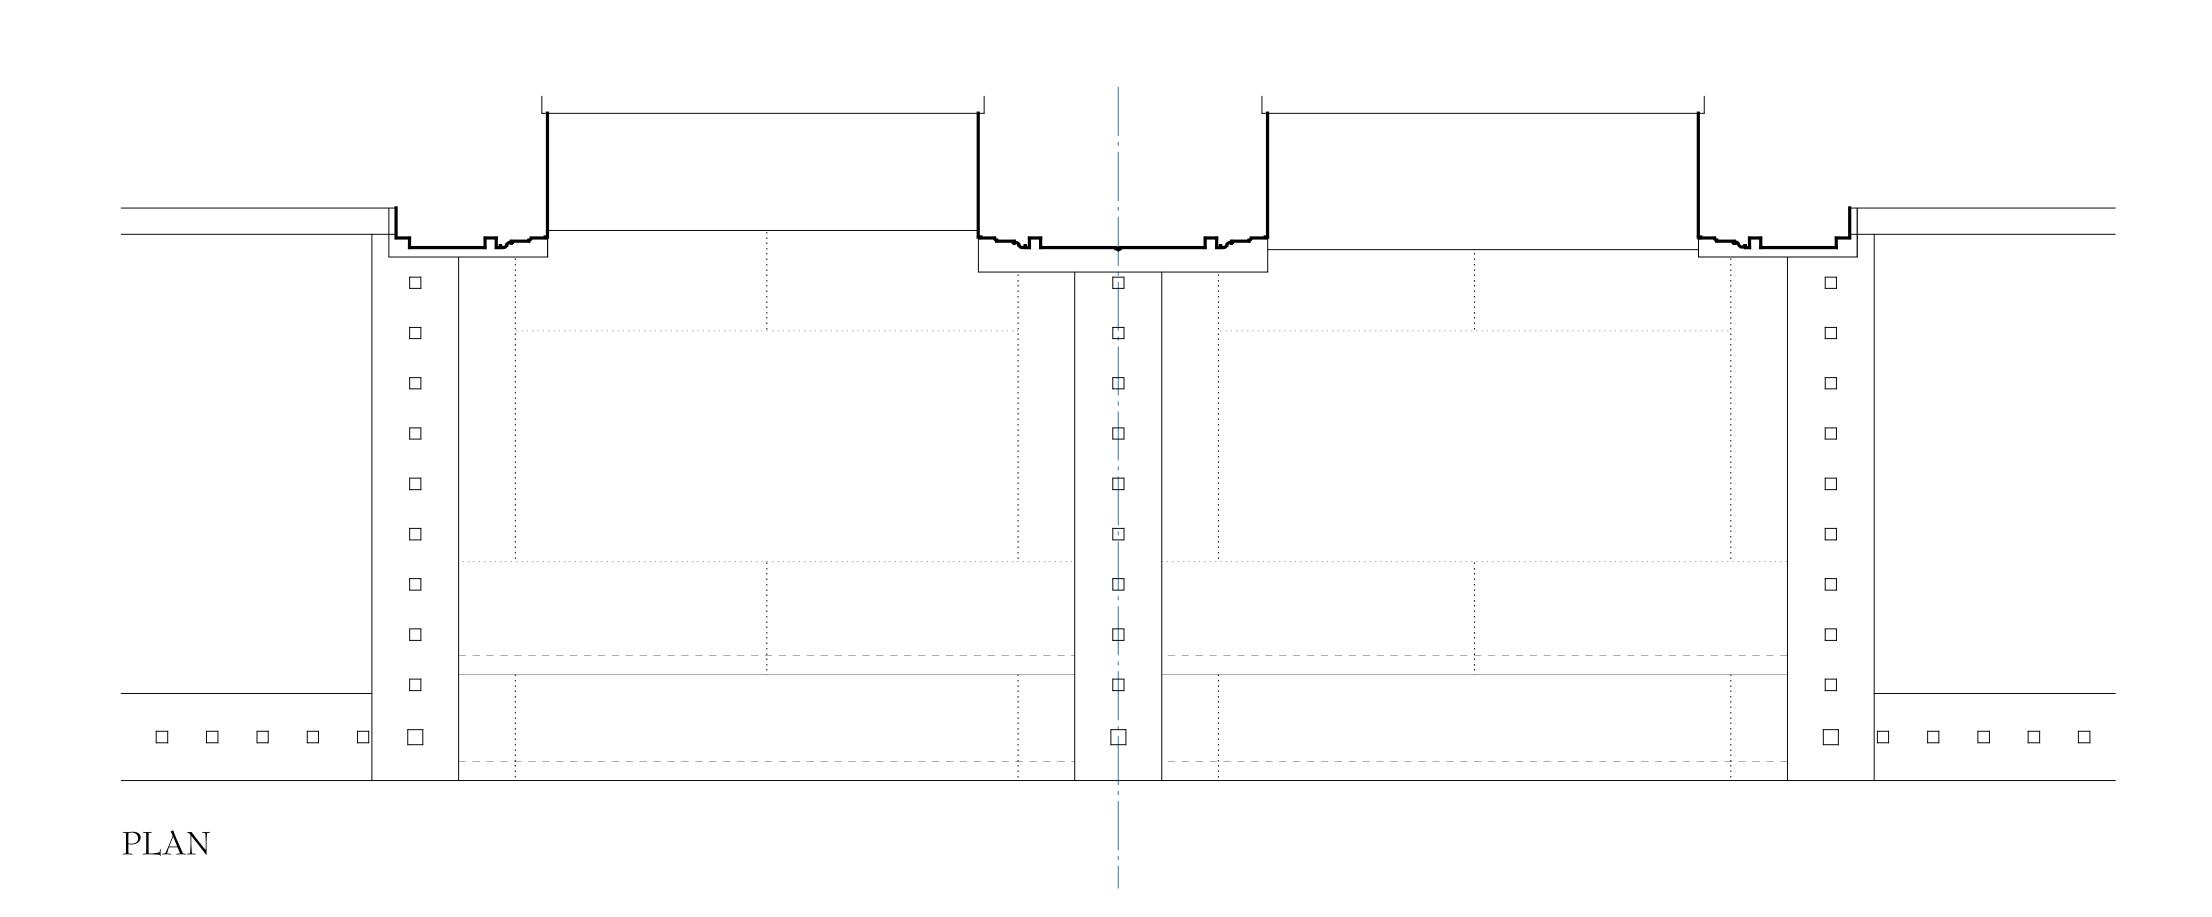

## DRAWING FOR LISTED BUILDING CONSENT

| MANDER                                                           | ORGANS                                                                                                        | Scale: Date: | 1:10 & 1:250 @ A0<br>9 - vi - 15 |
|------------------------------------------------------------------|---------------------------------------------------------------------------------------------------------------|--------------|----------------------------------|
|                                                                  |                                                                                                               | Drwn by:     | ARN                              |
| 9 GREAT JAMES STI<br>Proposed New Steps, T<br>Existing Doorcases | N.P.Mander Ltd.<br>St. Peter's Organ Works<br>London E2 7AF<br>Telephone: 020 7739 4747<br>Fax: 020 7729 4718 |              |                                  |