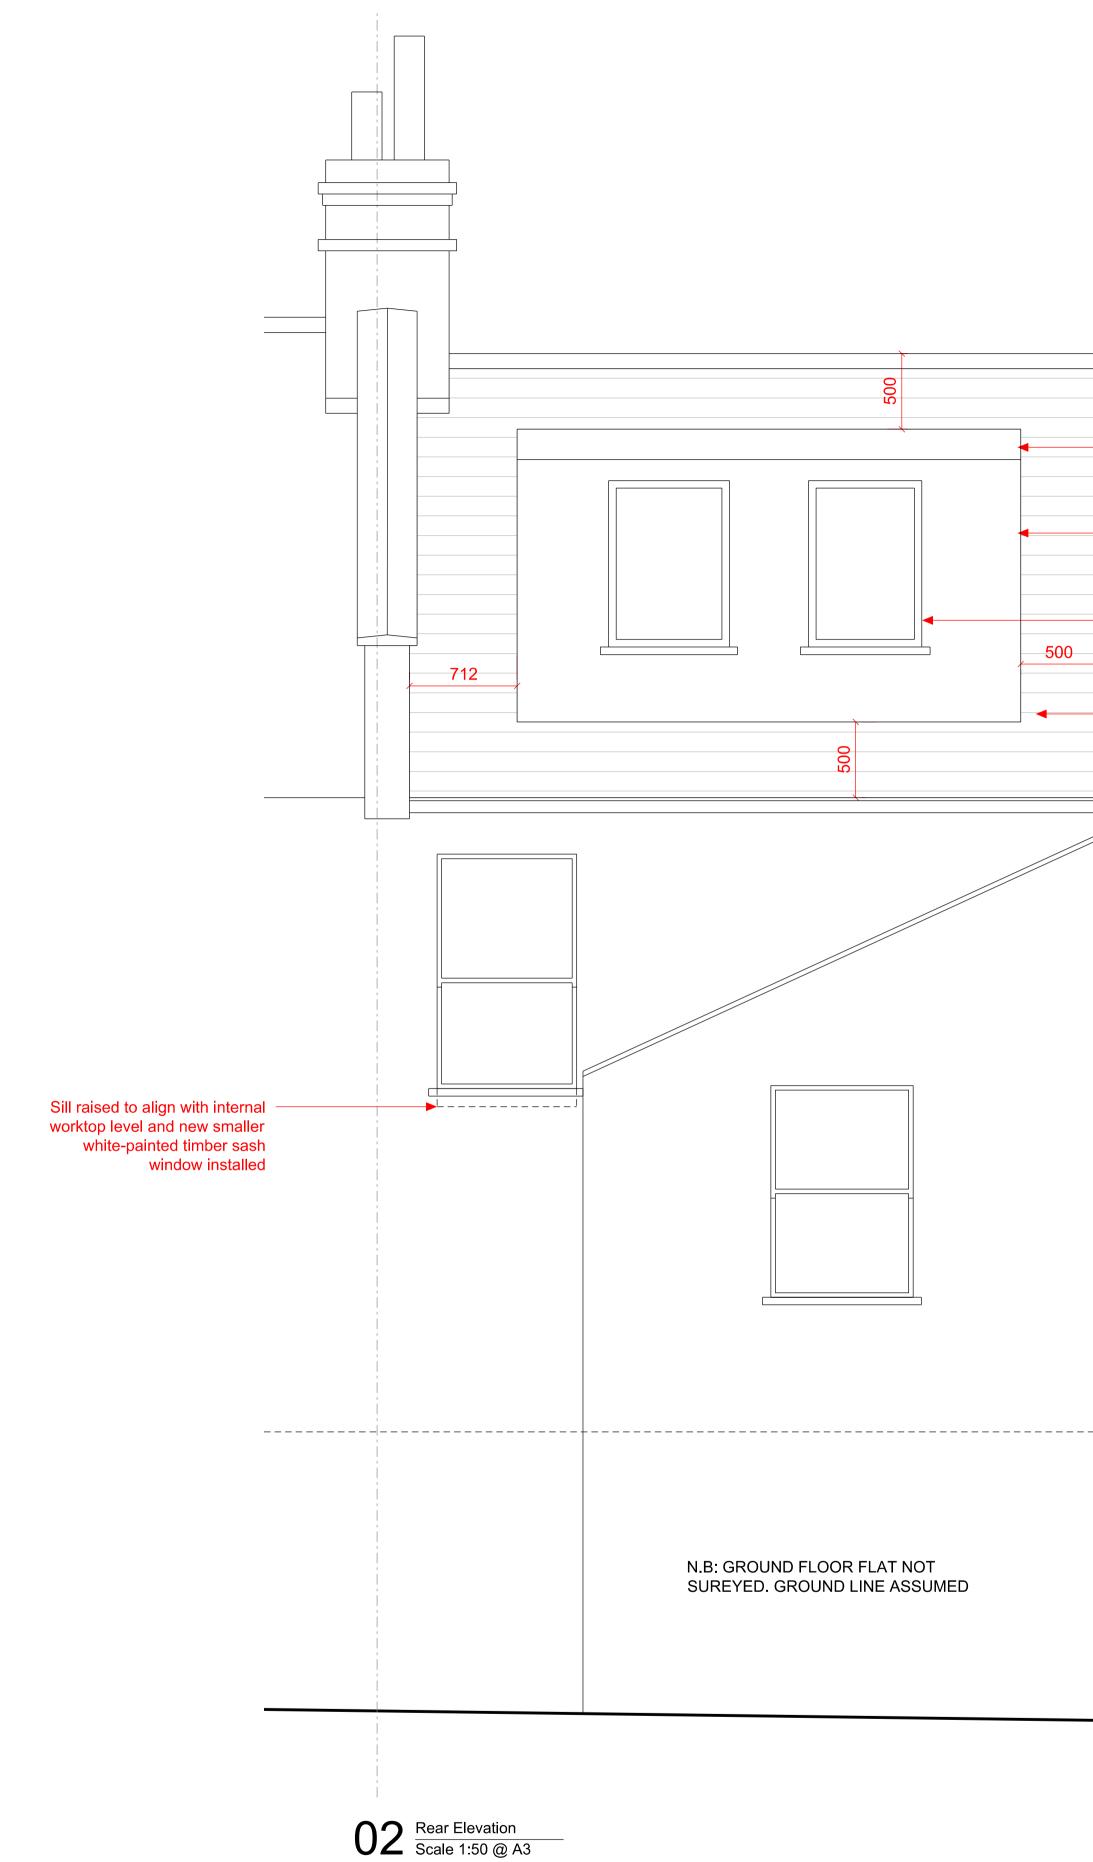

|      | —— Lead Roof                                                       |      |
|------|--------------------------------------------------------------------|------|
|      | Lead dormer face and cheeks (with standing seams at 450mm centres) |      |
|      | —— Painted timber framed windows                                   |      |
|      | —— Existing terracotta tiles                                       |      |
|      |                                                                    |      |
|      |                                                                    |      |
|      |                                                                    |      |
|      |                                                                    |      |
|      |                                                                    |      |
|      |                                                                    |      |
|      |                                                                    |      |
|      |                                                                    |      |
|      |                                                                    |      |
| <br> |                                                                    |      |
|      |                                                                    |      |
|      |                                                                    |      |
|      |                                                                    |      |
|      |                                                                    |      |
|      | 0m 0.5m 1m 1.5m 2m                                                 | 2.5m |
|      |                                                                    |      |