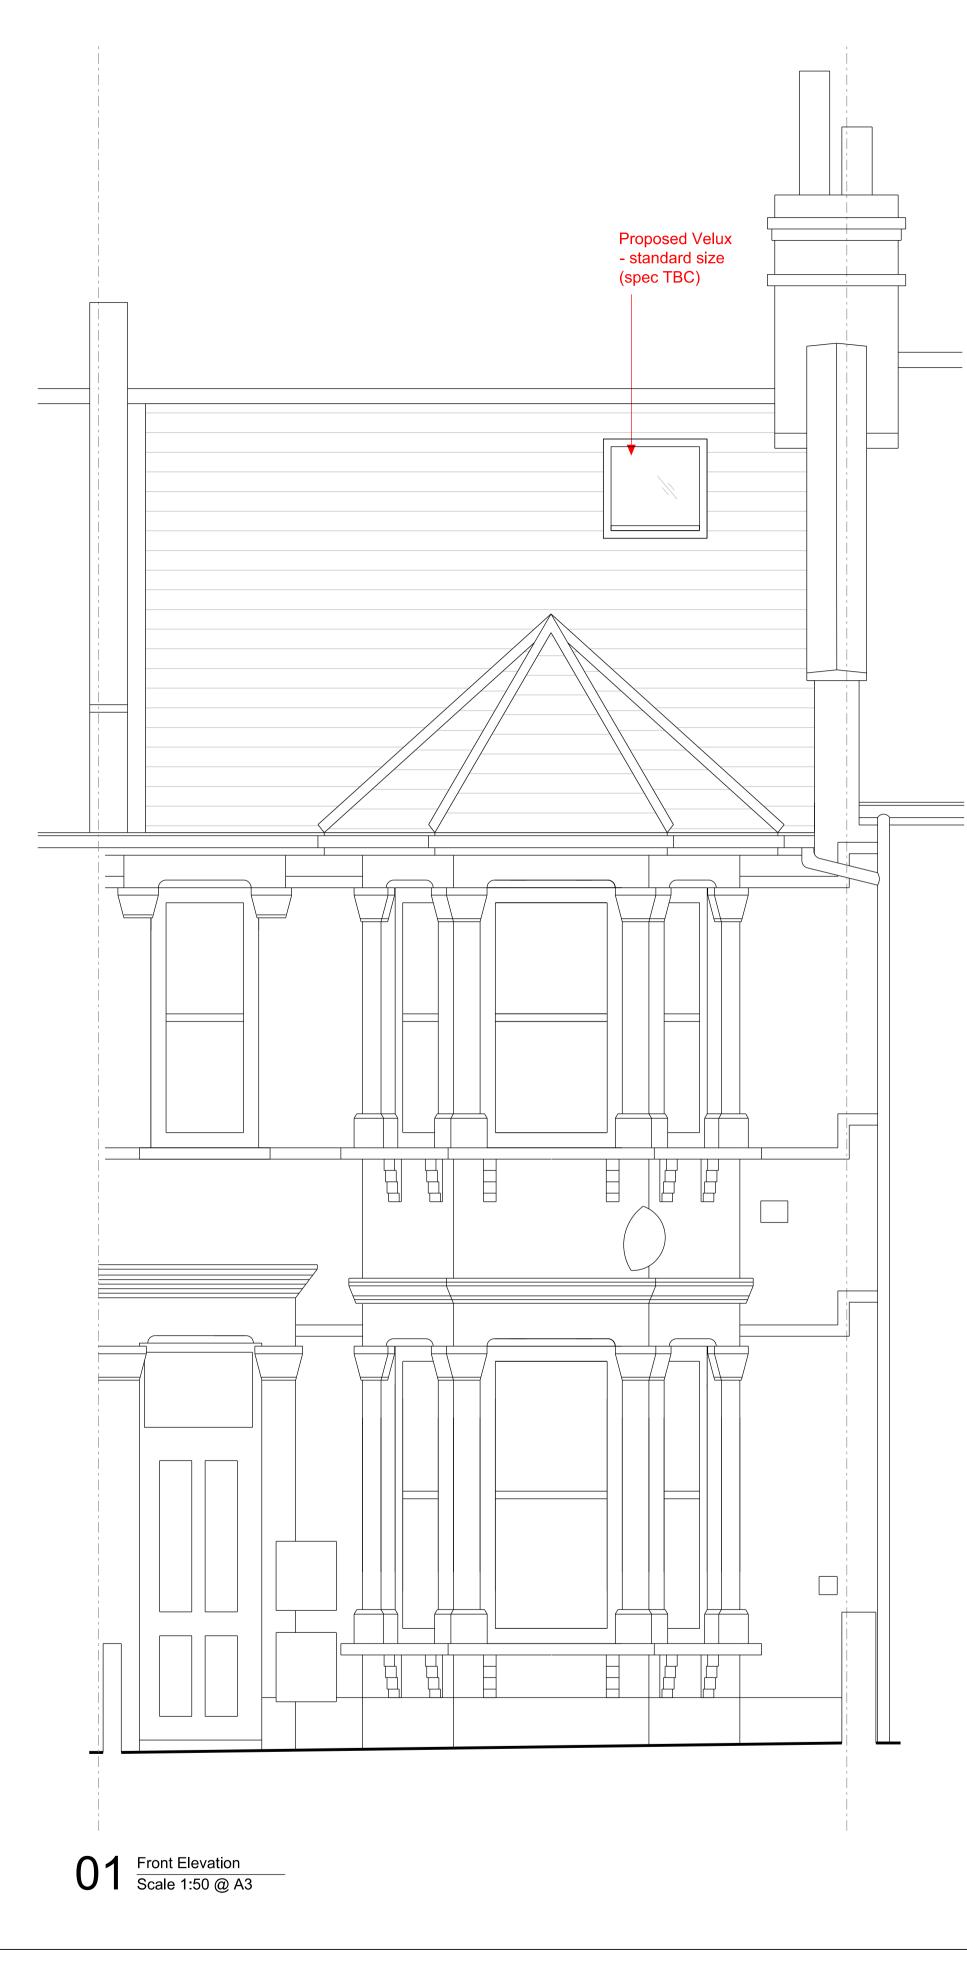

|      | —— Lead Roof                                                       |      |
|------|--------------------------------------------------------------------|------|
|      | Lead dormer face and cheeks (with standing seams at 450mm centres) |      |
|      | —— Painted timber framed windows                                   |      |
|      | —— Existing terracotta tiles                                       |      |
|      |                                                                    |      |
|      |                                                                    |      |
|      |                                                                    |      |
|      |                                                                    |      |
|      |                                                                    |      |
|      |                                                                    |      |
|      |                                                                    |      |
|      |                                                                    |      |
|      |                                                                    |      |
| <br> |                                                                    |      |
|      |                                                                    |      |
|      |                                                                    |      |
|      |                                                                    |      |
|      |                                                                    |      |
|      | 0m 0.5m 1m 1.5m 2m                                                 | 2.5m |
|      |                                                                    |      |