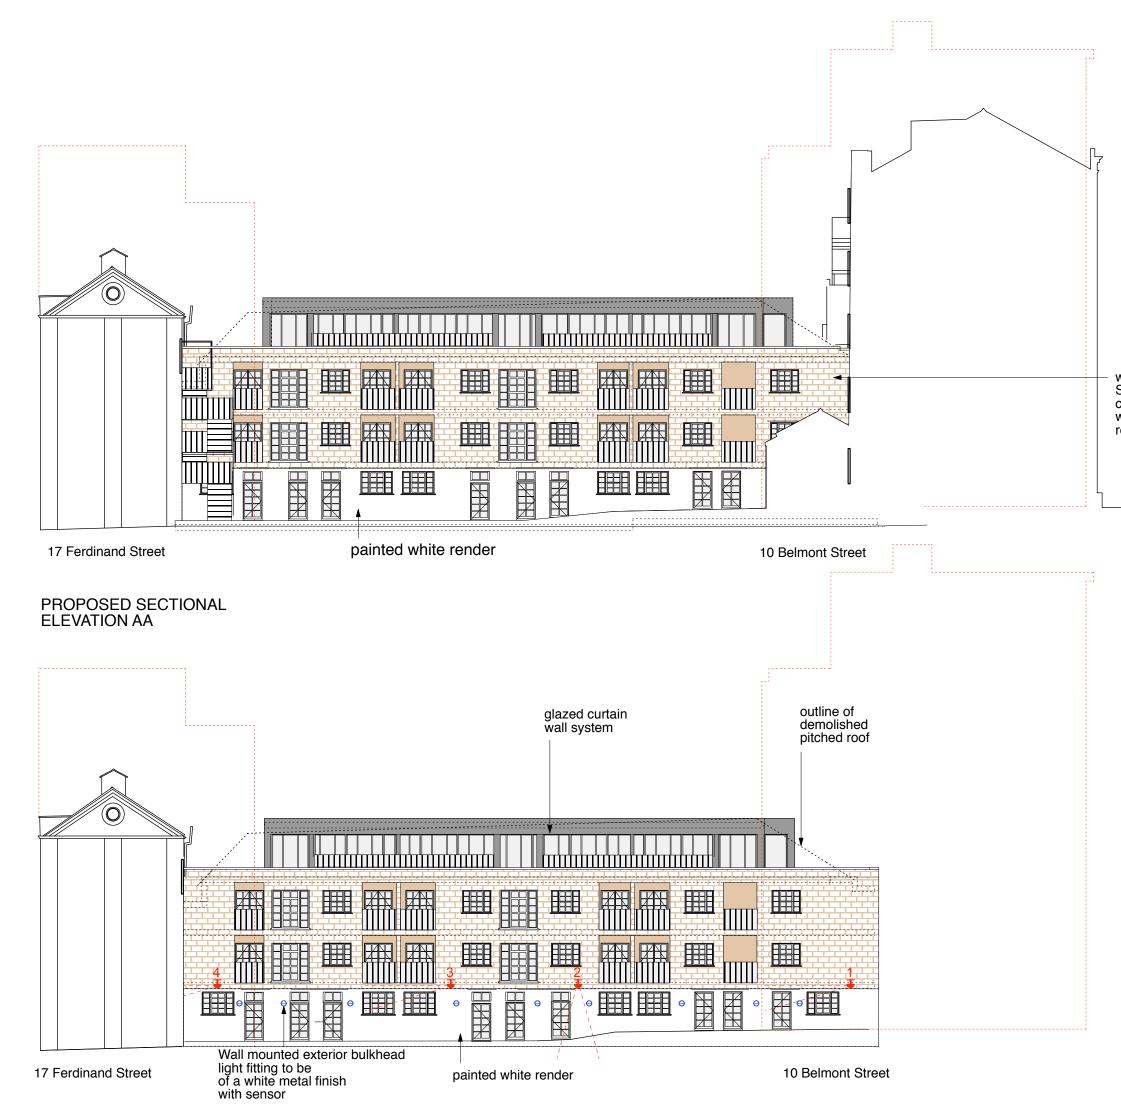

walls & parapet to be Yellow London Stock bricks which will be a combination of recycled ones from the warehouse's demolition and from reclaimed bricks from merchants

GLA Architecture and Design Southgate Office Village, Block E, First Floor, 286A Chase Road, London, N14 6HF T 020 8886 5100 F 020 8886 0669 E g@glaad.co.uk

| Client<br>S. ASPRIS & SON LTD.                                                                       |                   |                |
|------------------------------------------------------------------------------------------------------|-------------------|----------------|
|                                                                                                      |                   |                |
| Main Contractor                                                                                      |                   |                |
| Project<br>PROPOSED RESIDENTIAL &<br>COMMERCIAL UNITS TO 17 & 19<br>FERDINAND STREET, LONDON NW1 8EU |                   |                |
| Drawing Title                                                                                        |                   |                |
| PROPOSED ELEVATIONS SHOWING<br>CAMERA POSITIONS & EXTERNAL LIGHTING                                  |                   |                |
| Scale<br>1:200 @ A3                                                                                  | Date<br>June 2015 | Drawn By<br>SH |
| Project No.<br>1002                                                                                  | Drawing No.<br>29 | Rev.<br>A -    |
| DO NOT SCALE THIS DRAWING.                                                                           |                   |                |
| ALL DIMENSIONS TO BE CHECKED ON SITE                                                                 |                   |                |
| DRAWING STATUS   A SCHEME - Outline/Scheme drawings for proposals, budgets, etc.                     |                   |                |
| B DESIGN DEVELOPMENT - Evolving final design drawings for<br>approvals, tenders, billing etc.        |                   |                |
| C CONSTRUCTION - Fully developed drawings issued under<br>instruction for construction.              |                   |                |
| ONLY STATUS 'C' DRAWINGS TO BE USED FOR CONSTRUCTION PURPOSES                                        |                   |                |