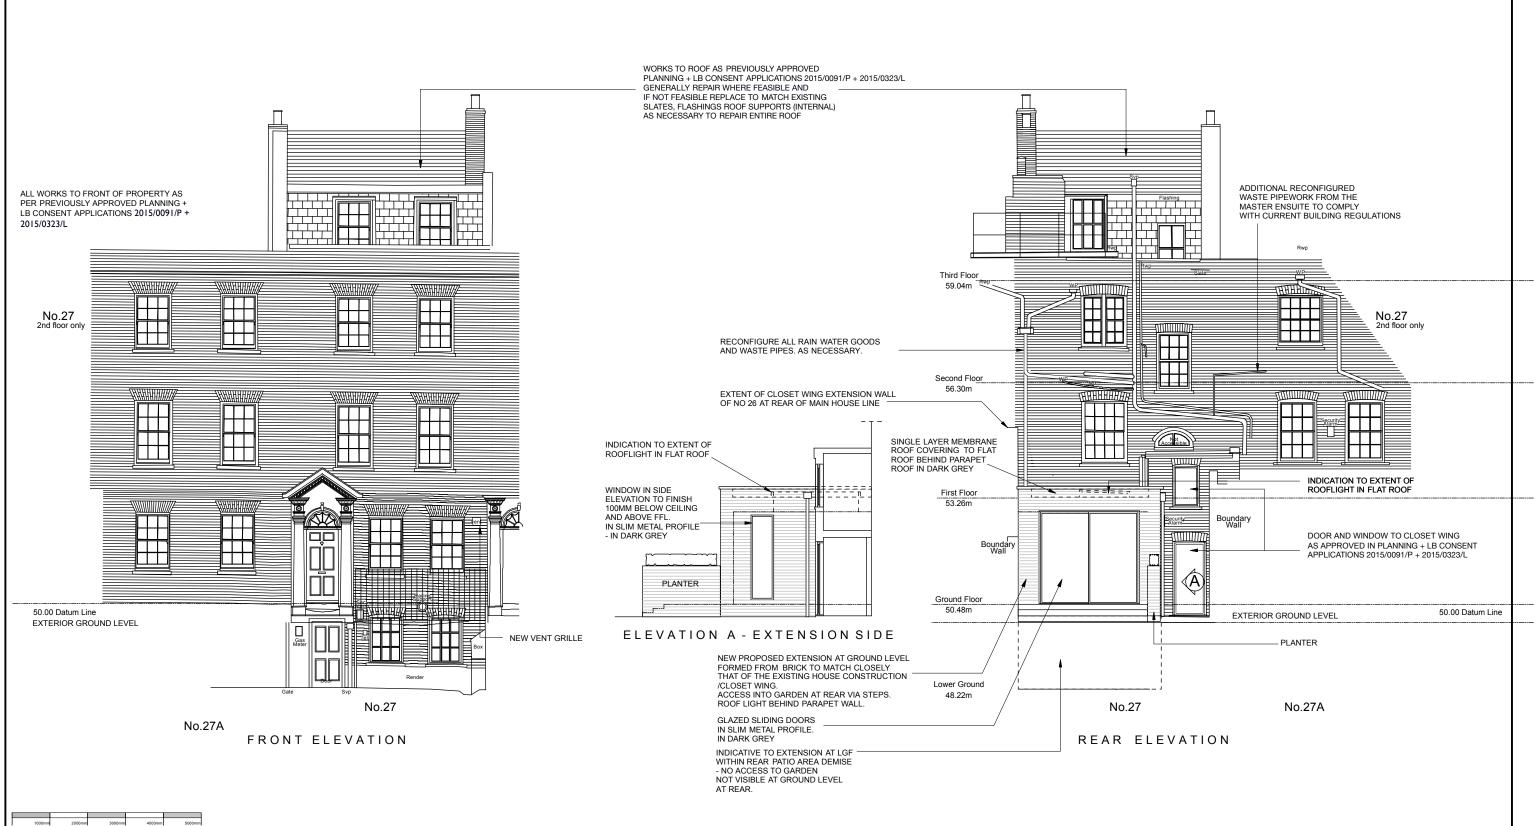

| G REMAINS WITH DESIGNER |                                                                                                              | DESIGNCONSULTANTS                    |
|-------------------------|--------------------------------------------------------------------------------------------------------------|--------------------------------------|
|                         | HILL HOUSE<br>28 LYNN ROAD<br>WIMBOTSHAM<br>PE4 30L<br>T 07714 235750<br>T 07515 667430<br>E us@boonholt.com |                                      |
|                         | CLIENT                                                                                                       | MR + MRS MANSOUR                     |
|                         | PROJECT                                                                                                      | 27 GROVE TERRACE                     |
|                         | DRAWING                                                                                                      | FRONT AND REAR ELEVATIONS - PROPOSED |
|                         | DRAWING NO                                                                                                   | 411-10 REV B                         |
|                         | DATE                                                                                                         | 05.05.15                             |
|                         | SCALE                                                                                                        | I: 100 AT A3                         |
|                         |                                                                                                              |                                      |