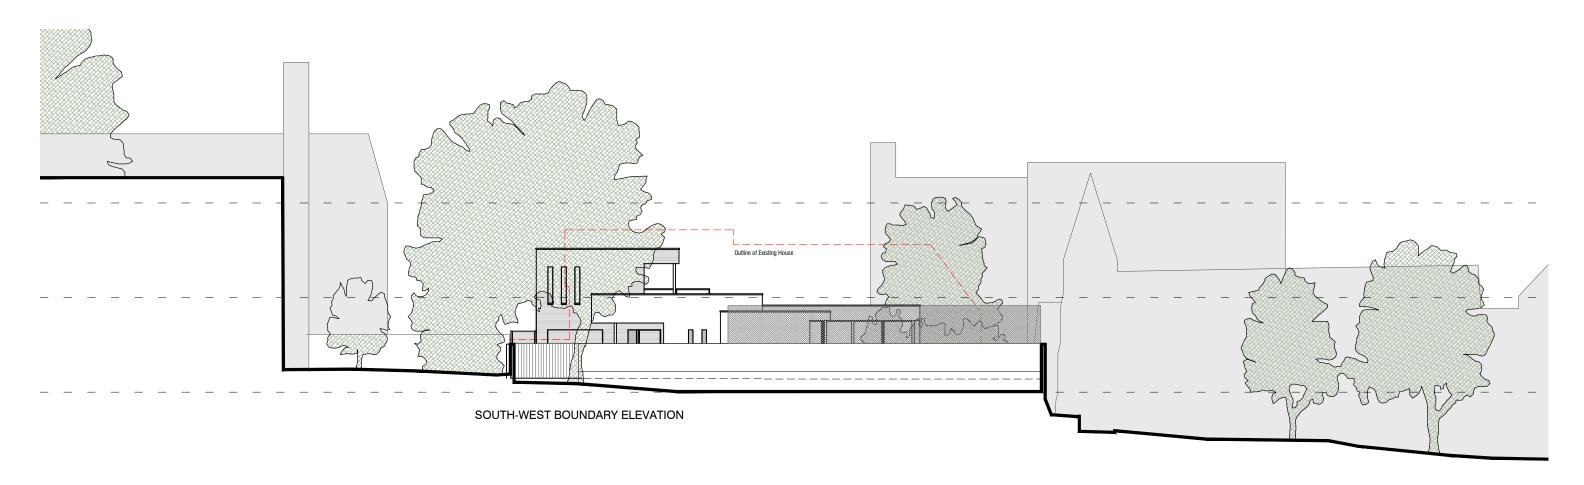

| THE HOUSE DESIGNE                                                                                                            | RS Ms | R Lord & Mr J Weston                                       |          | PLANNING                                           |          |
|------------------------------------------------------------------------------------------------------------------------------|-------|------------------------------------------------------------|----------|----------------------------------------------------|----------|
| C/O URBAN CURVE ARCHITECTURE LTD<br>450 BROOK DRIVE, GREEN PARK<br>READING, RC2 6UU<br>T 01189610008 E INFO@URBANCURVE.CO.UK |       | SITE ADDRESS   92 FITZJOHN'S AVENUE, NW3   REV DESCRIPTION |          | DRAWING TITLE<br>Proposed South West<br>Elevations |          |
| PROJECT NO: P094                                                                                                             | ~     | ~                                                          | 18/04/14 | DRAWING NO                                         | REVISION |
| DATE: NOV 2014                                                                                                               |       |                                                            |          | P094-108                                           | A        |
| SCALE: 1:200 @ A3 or 1:100 @ A1                                                                                              |       |                                                            |          |                                                    |          |
| DRAWN BY: NAB                                                                                                                |       |                                                            |          | 1                                                  |          |