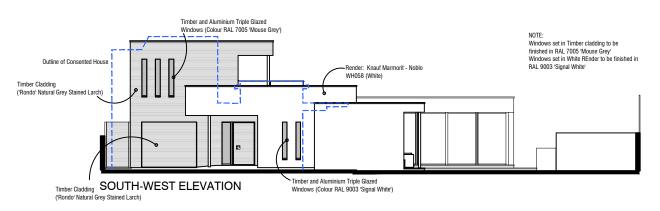

| THE HOUSE DESIGNE                                                                                                            | RS Ms | R Lord & Mr J Weston                                       |          | PLANNING                                           |          |
|------------------------------------------------------------------------------------------------------------------------------|-------|------------------------------------------------------------|----------|----------------------------------------------------|----------|
| C/O URBAN CURVE ARCHITECTURE LTD<br>450 BROOK DRIVE, GREEN PARK<br>READING, RC2 6UU<br>T 01189610008 E INFO@URBANCURVE.CO.UK |       | SITE ADDRESS   92 FITZJOHN'S AVENUE, NW3   REV DESCRIPTION |          | DRAWING TITLE<br>Proposed South West<br>Elevations |          |
| PROJECT NO: P094                                                                                                             | ~     | ~                                                          | 18/04/14 | DRAWING NO                                         | REVISION |
| DATE: NOV 2014                                                                                                               |       |                                                            |          | P094-108                                           | A        |
| SCALE: 1:200 @ A3 or 1:100 @ A1                                                                                              |       |                                                            |          |                                                    |          |
| DRAWN BY: NAB                                                                                                                |       |                                                            |          | 1                                                  |          |

## REV: A DATE: May 15 Notes: Materials Notes added