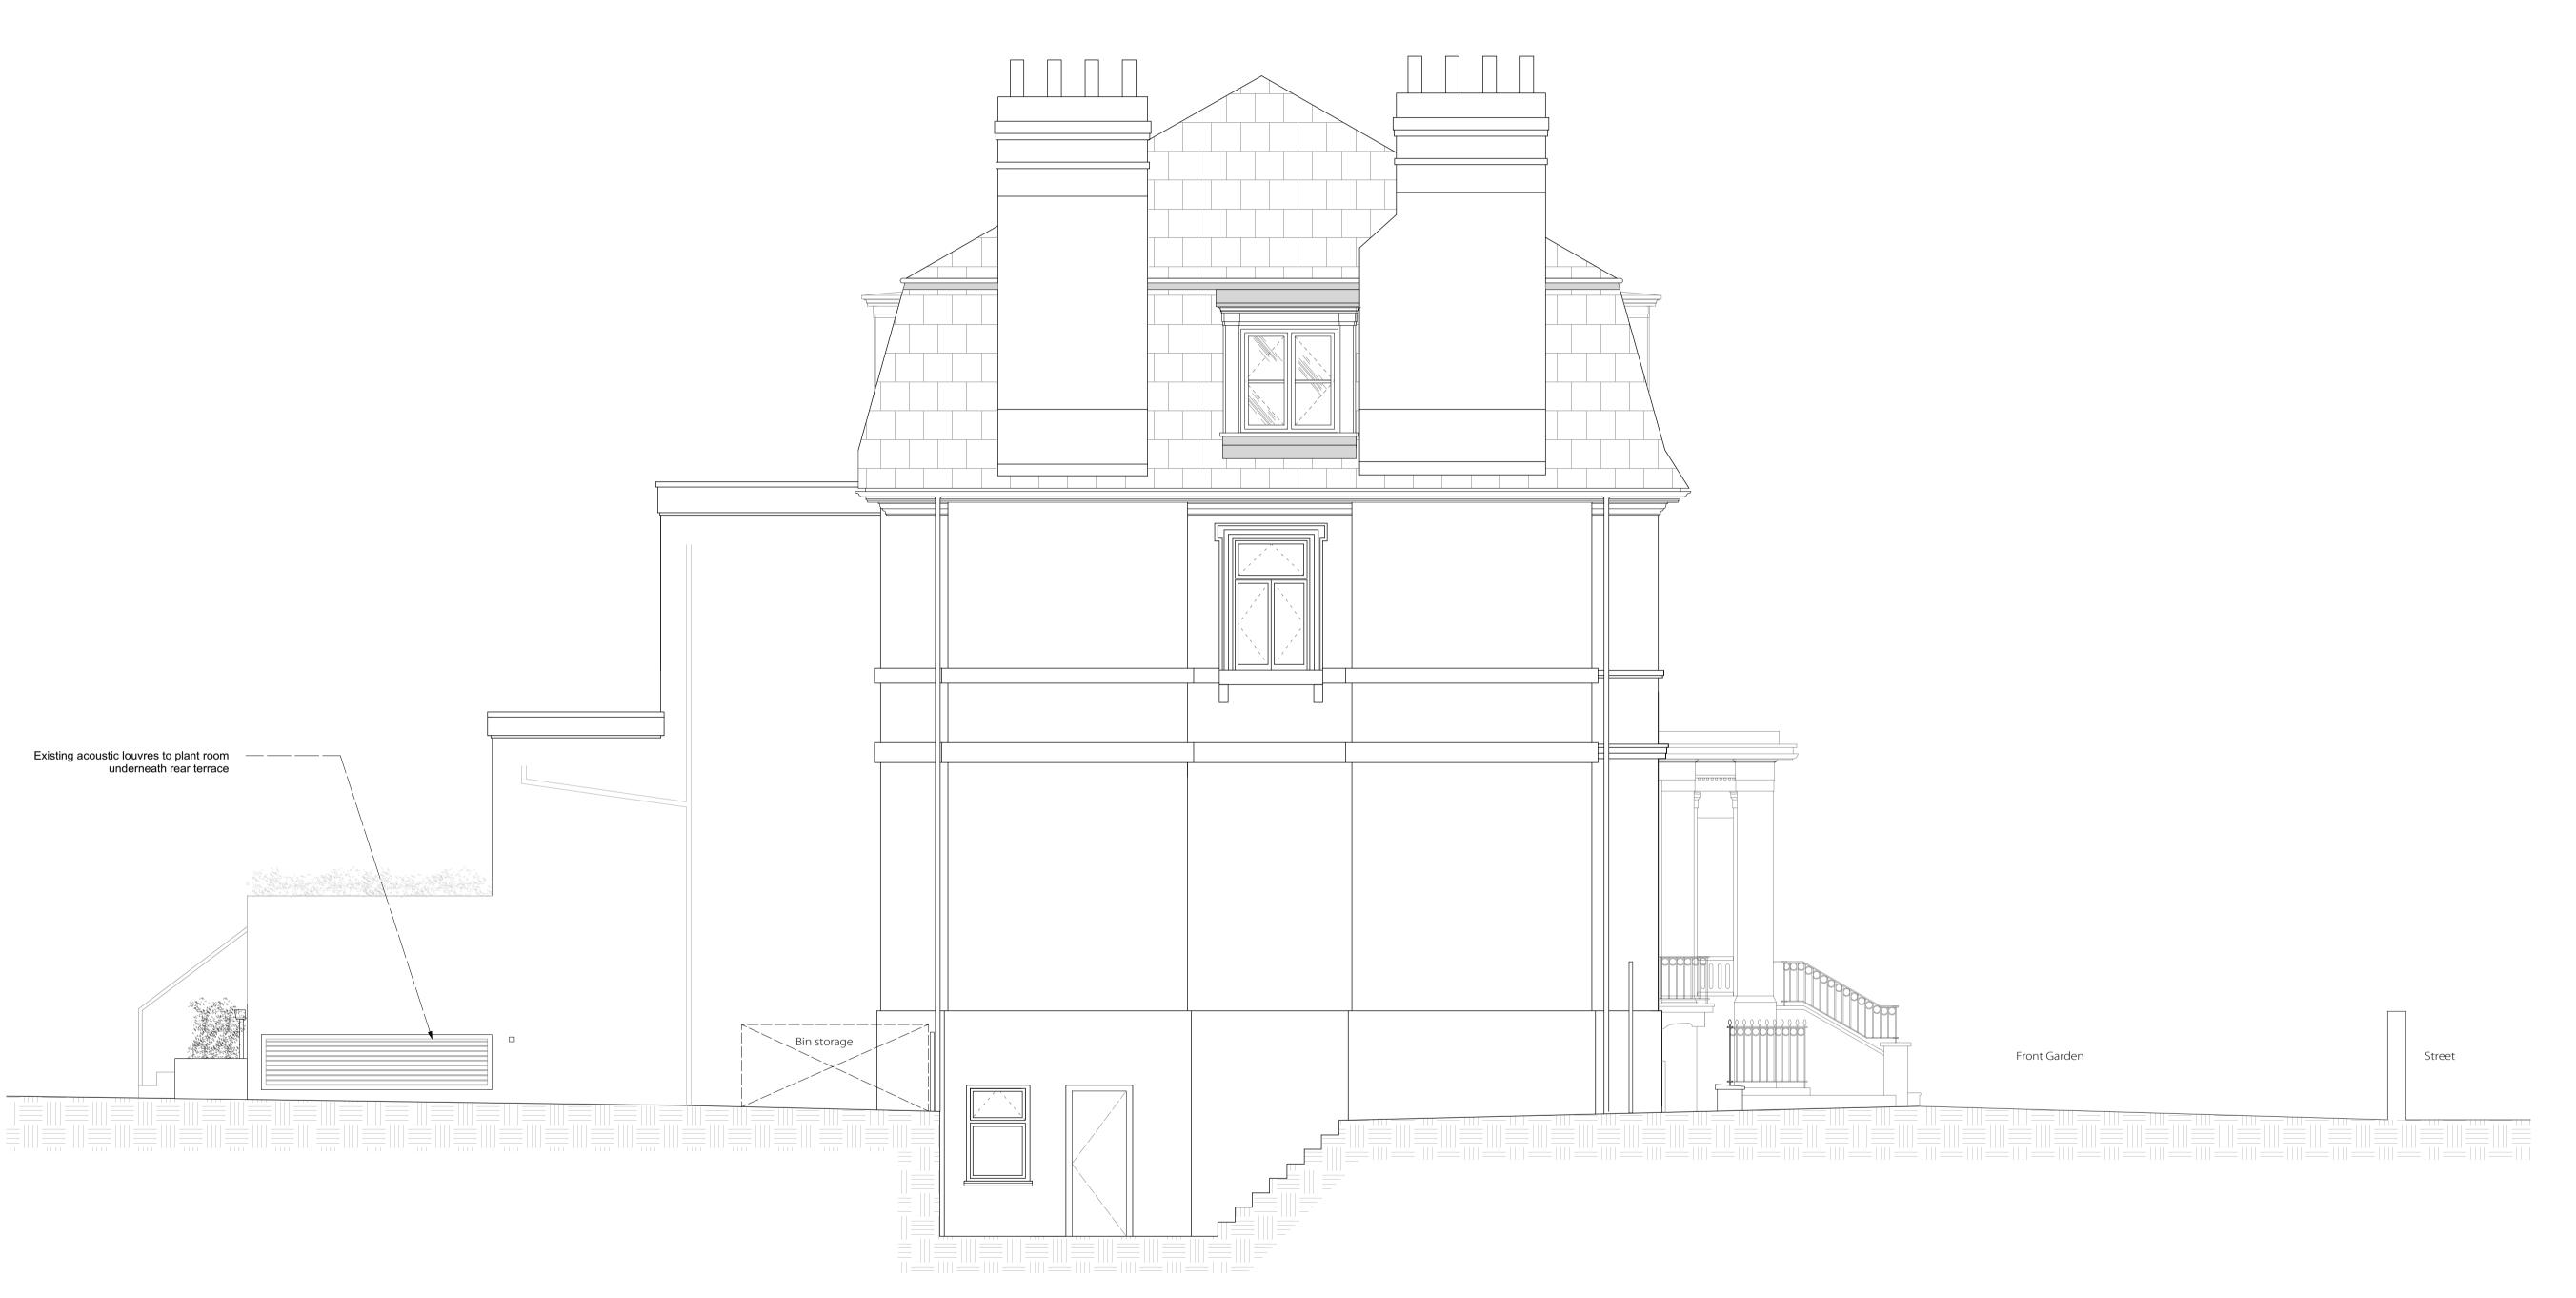

Project: 42 Avenue Road

Drawing Title: Existing Side N.W. Elevation

Drawing No: 1920 - P112

Scale: 1:50 @ A1 1:100 @ A3 Date: 26.05.15