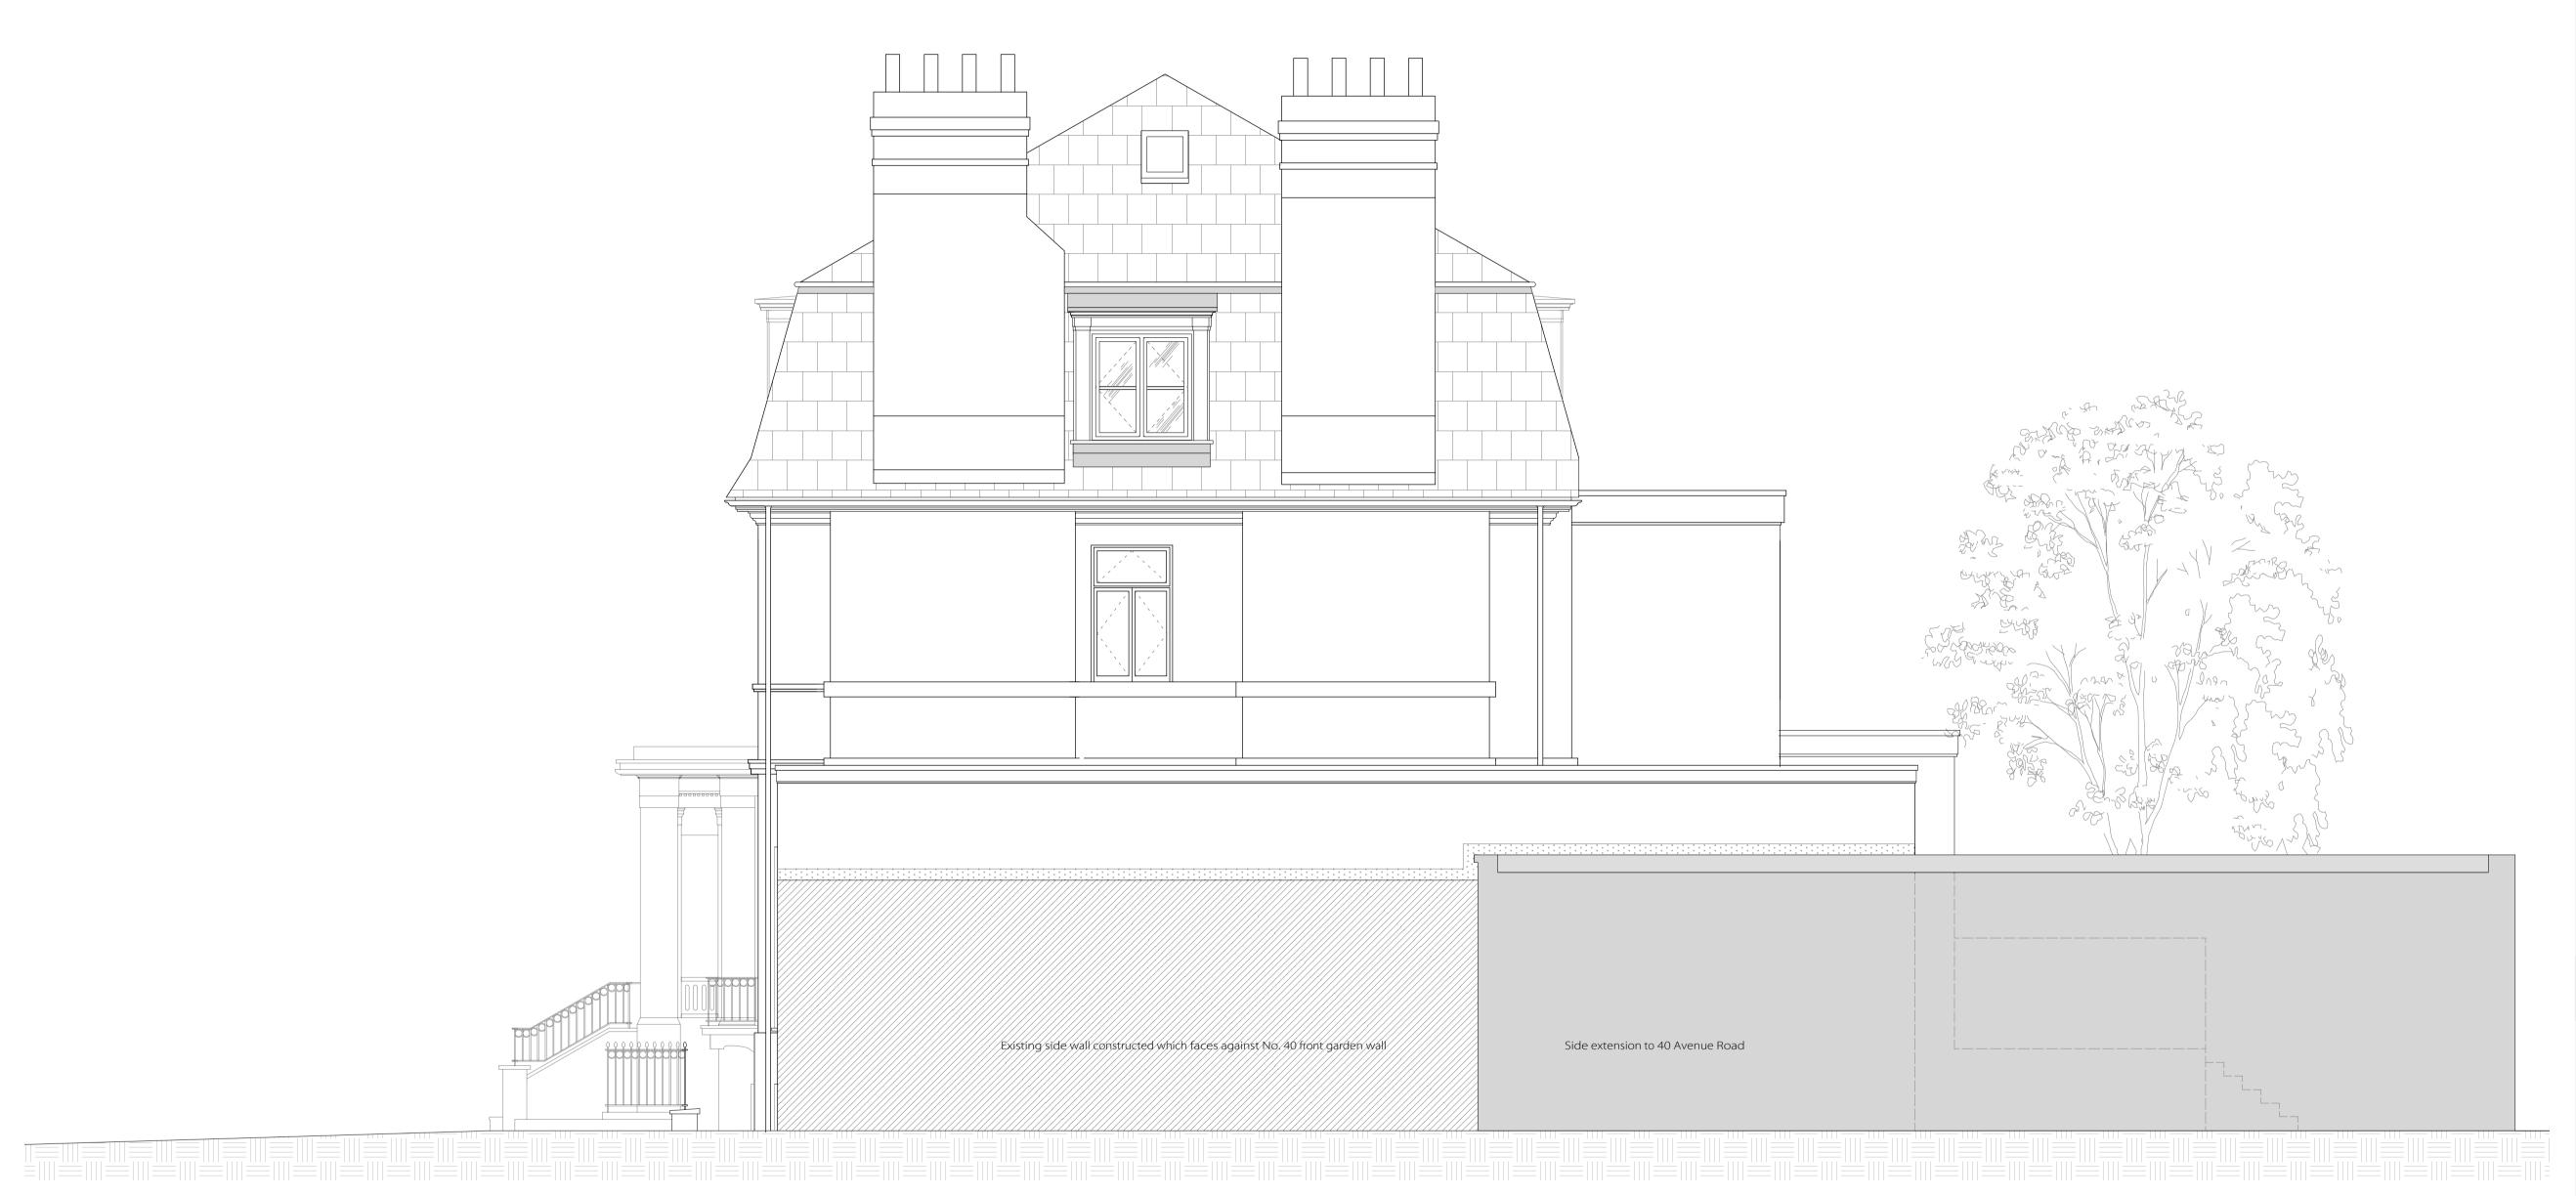

Project: 42 Avenue Road

Drawing Title: Existing Side S.E. Elevation

Drawing No: 1920 - P114

Scale: 1:50 @ A1 1:100 @ A3 Date: 26.05.15