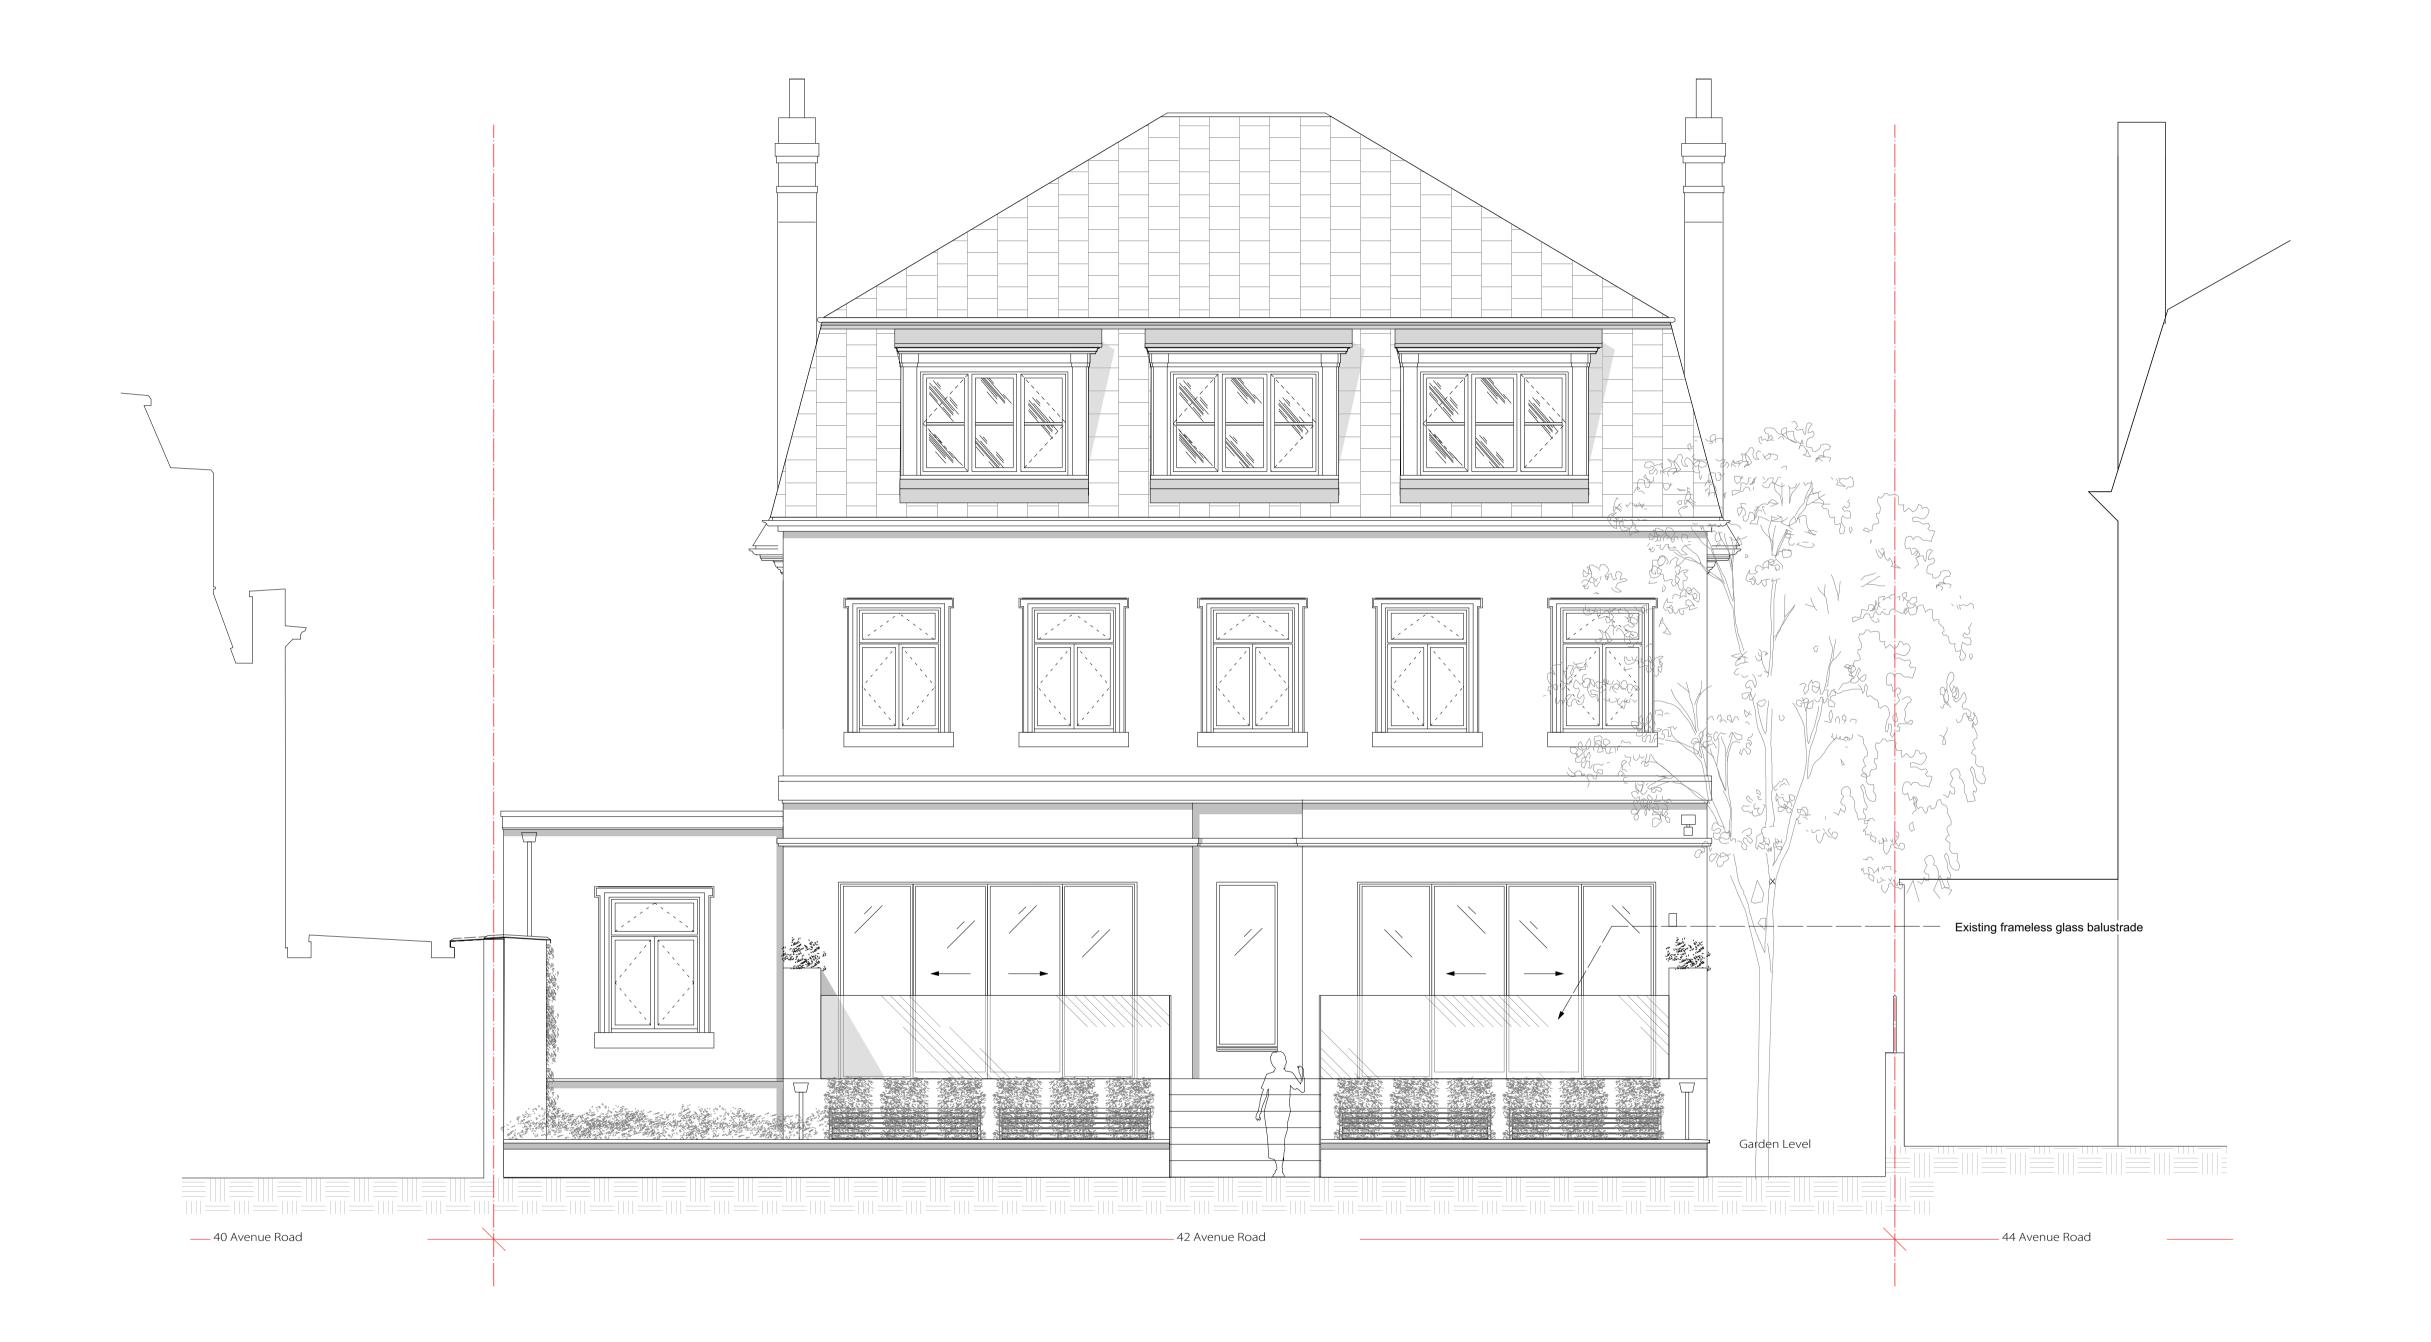

Project: 42 Avenue Road

Drawing Title: Existing Rear Elevation

Drawing No: 1920 - P113

Date: 26.05.15 Scale: 1:50 @ A1 1:100 @ A3