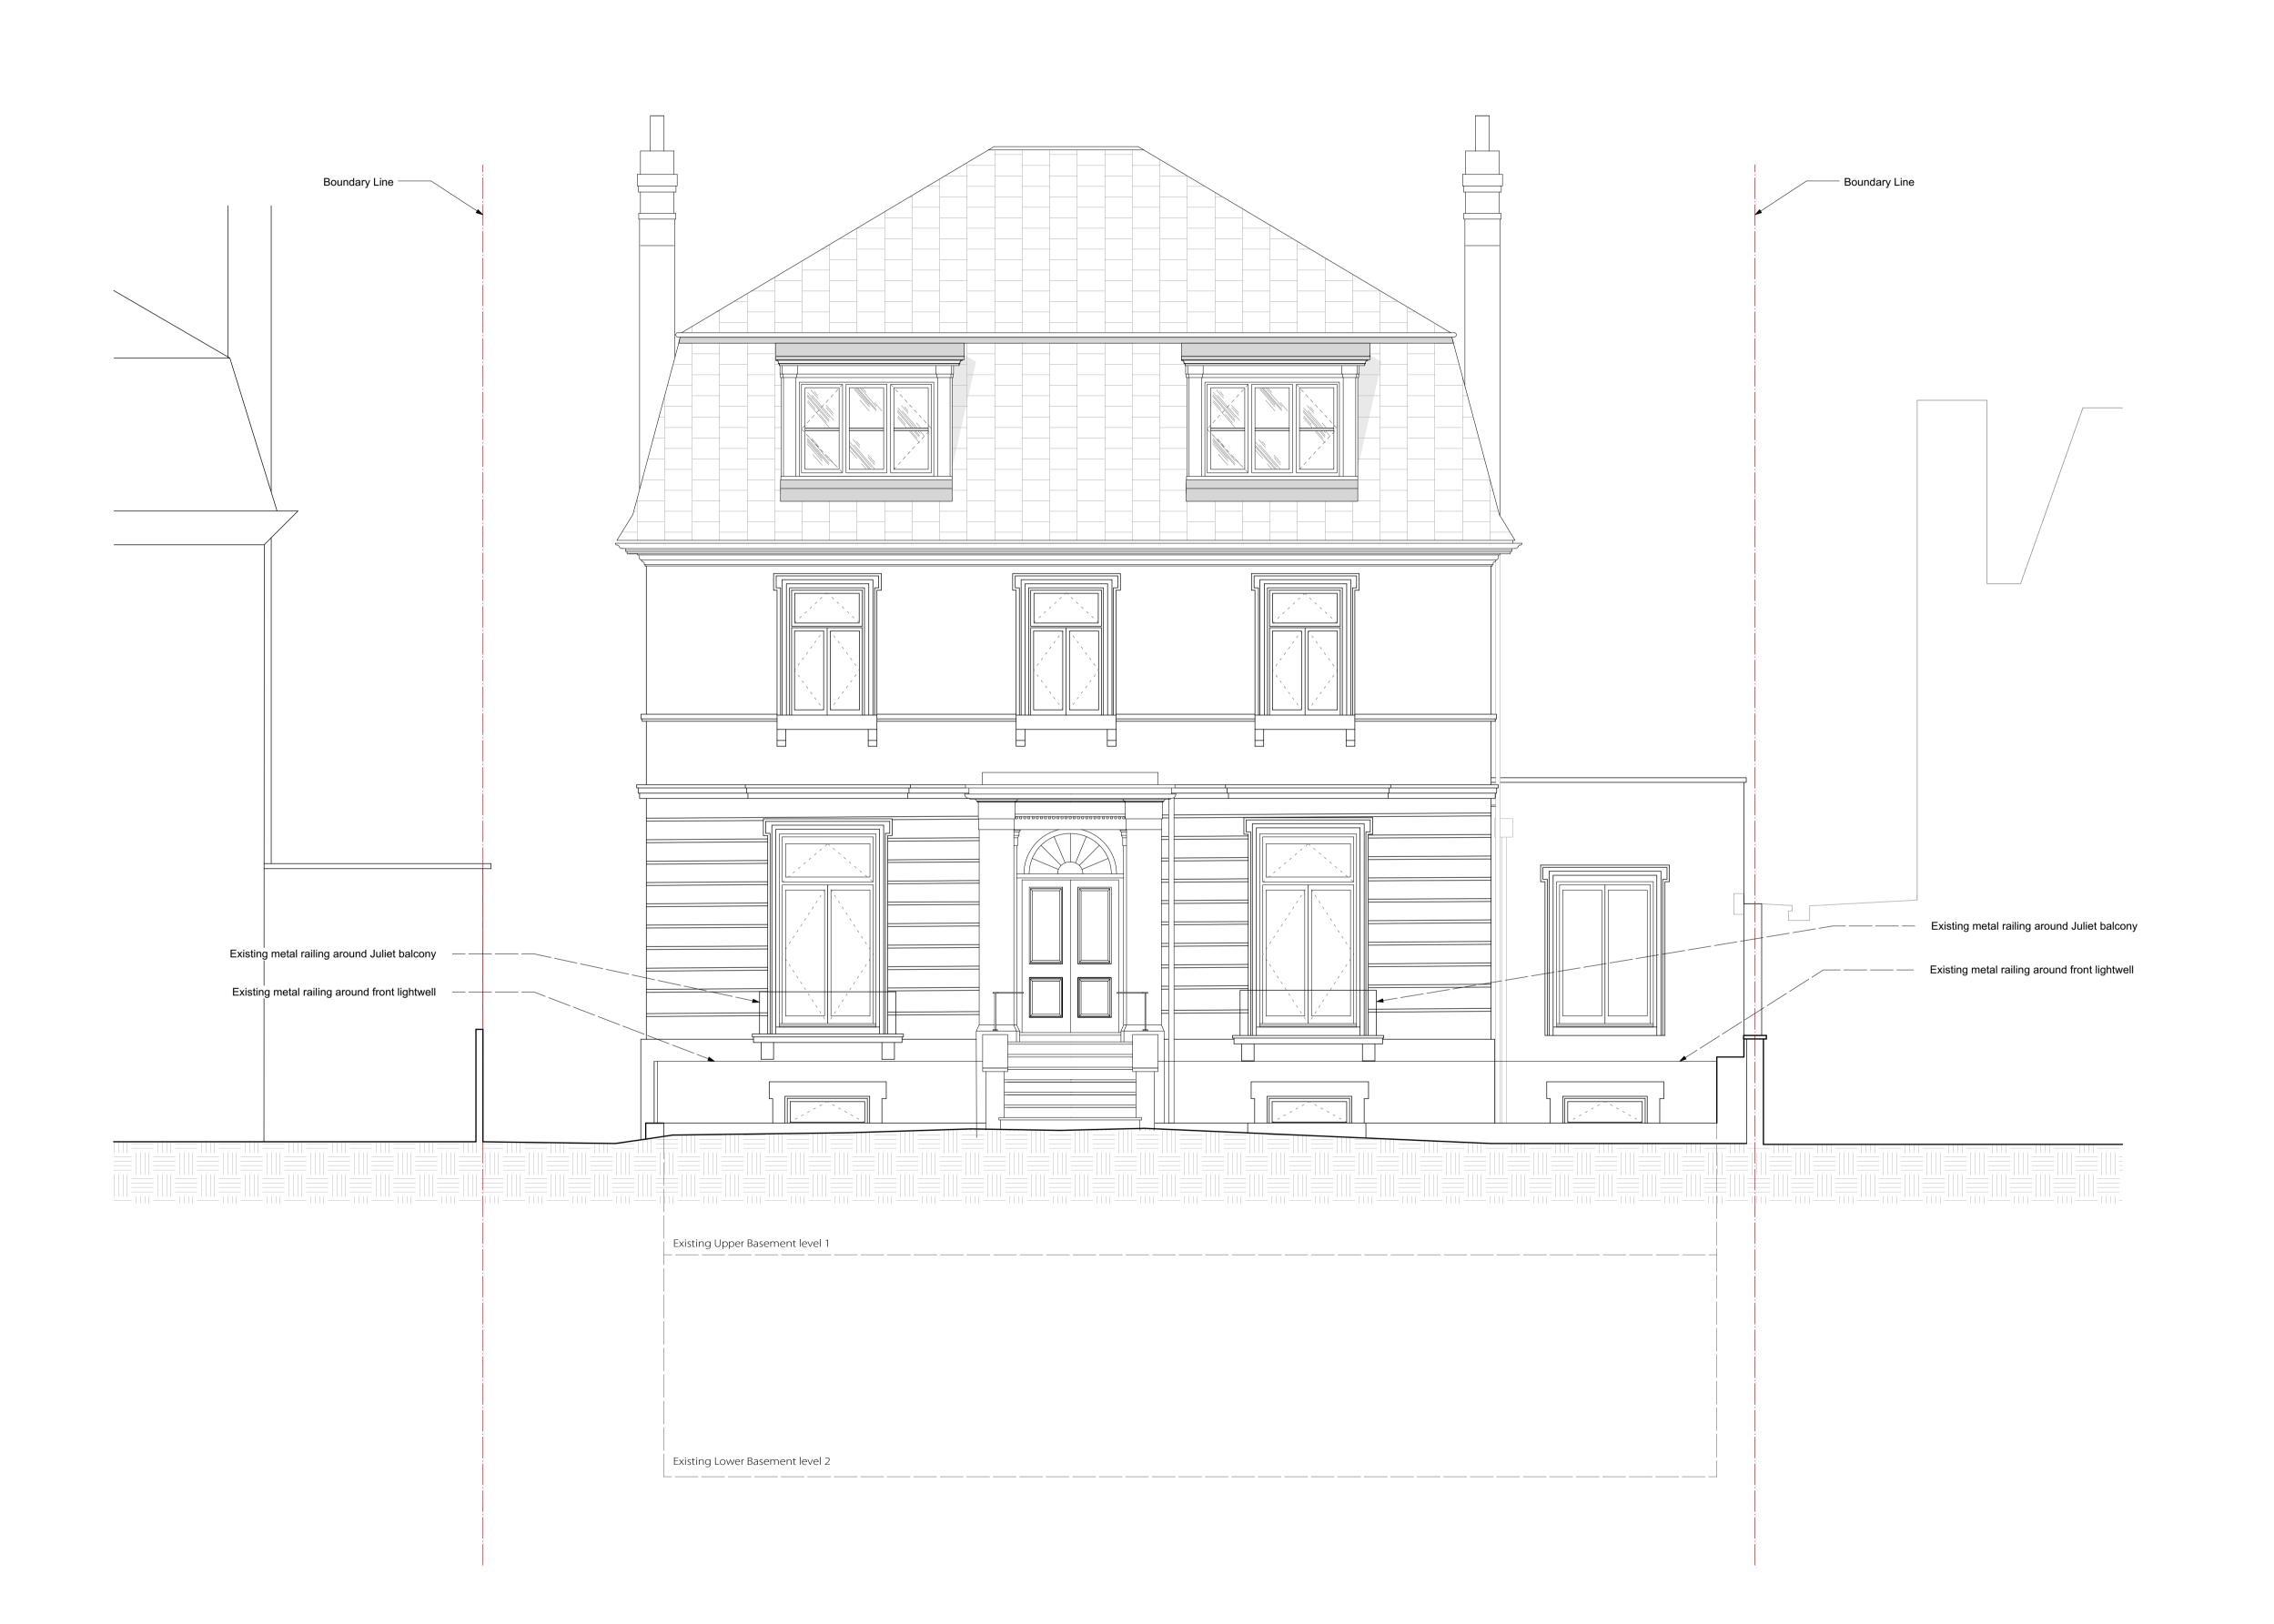

Project: 42 Avenue Road

Drawing Title: Existing Front Elevation

Drawing No: 1920 - P111

Date: 26.05.15 Scale: 1:50 @ A1 1:100 @ A3