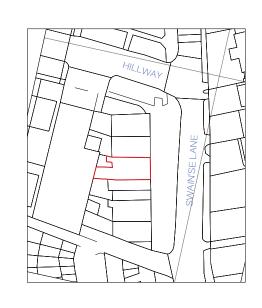

Notes

|     |      |             |    |     | Project 21 Swain's Lane  Drawing Location Plan                                                                                                        |                        |                    |                      |
|-----|------|-------------|----|-----|-------------------------------------------------------------------------------------------------------------------------------------------------------|------------------------|--------------------|----------------------|
|     |      |             |    |     |                                                                                                                                                       |                        |                    |                      |
|     |      |             |    |     | Job Number<br>15009                                                                                                                                   | Drawing Number<br>0000 |                    | Rev<br>-             |
|     |      |             |    |     | Drawn<br>MC                                                                                                                                           | Date<br>18.05.15       | Status<br>Planning | Scale @ A3<br>1:1250 |
|     |      |             |    |     | Do not scale from this drawing. All dimensions are to be checked on site. This drawing is to be read in conjunction with all consultants information. |                        |                    |                      |
| REV | DATE | DESCRIPTION | BY | СНК |                                                                                                                                                       |                        |                    |                      |