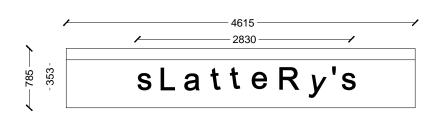

Section (No. 71) Scale 1:50 As Existing

Signage Elevation (No. 71)
Scale 1:50 As Proposed

Signage Section (No. 71) Scale 1:20 As Proposed

Scale 1:50 As Proposed