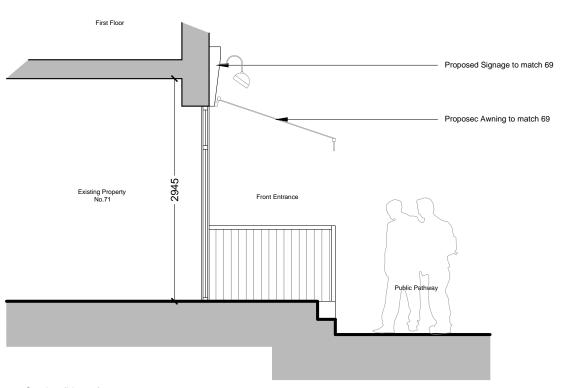

Section (No. 71) Scale 1:50 As Existing

Signage Elevation (No. 71)
Scale 1:50 As Proposed

Signage Section (No. 71) Scale 1:20 As Proposed

Scale 1:50 As Proposed