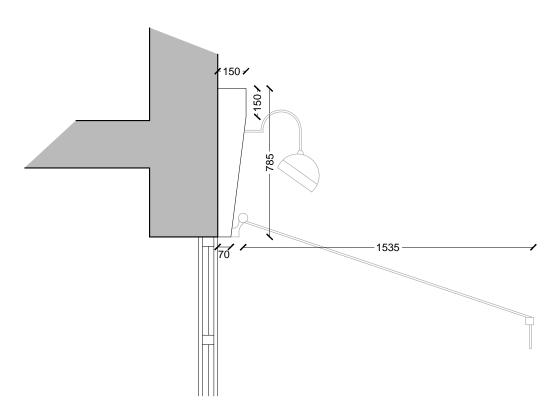

Section (No. 71) Scale 1:50 As Existing

Signage Elevation (No. 71)
Scale 1:50 As Proposed

Signage Section (No. 71) Scale 1:20 As Proposed

Scale 1:50 As Proposed