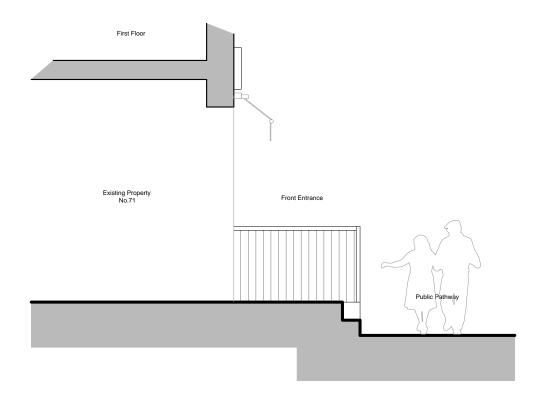

Section (No. 71) Scale 1:50 As Existing

Signage Elevation (No. 71)
Scale 1:50 As Proposed

Signage Section (No. 71) Scale 1:20 As Proposed

Scale 1:50 As Proposed