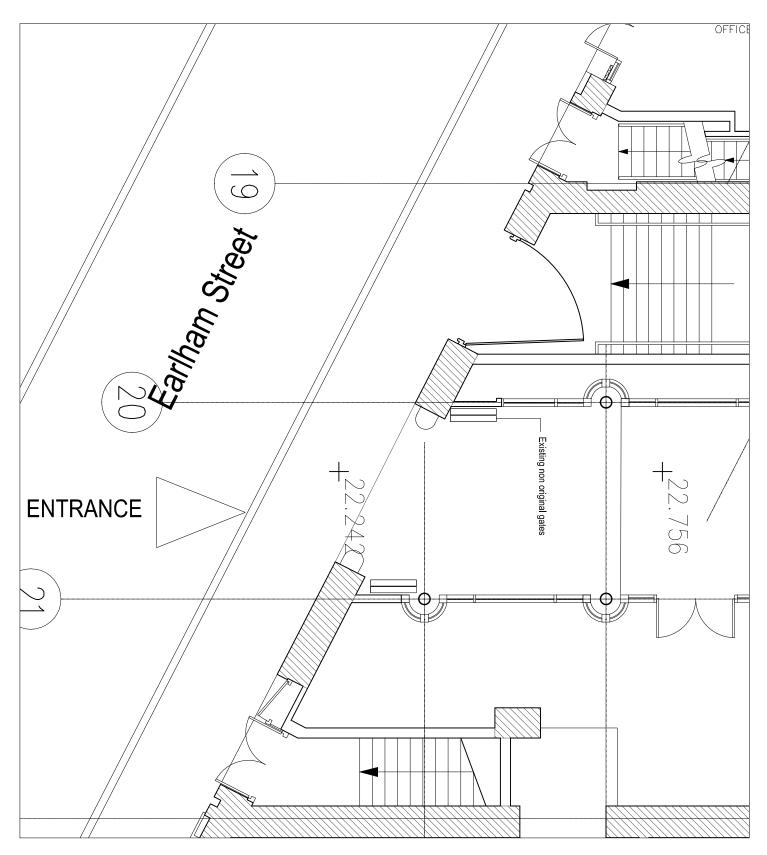

# Existing Detail Plan Earlham Street Entrance

**Shorts Gardens Entrance** 

T 020 7556 1500 www.rolfe-judd.co.uk

- 1 The Contractor must check and confirm all dimensions 2 All discrepancies must be reported and resolved by the
- Architect before works commence
- All work and materials to be in accordance with current applicable Statutory Legislation and to comply with all relevant Codes of Practice and British Standards

This scale is 6cm in length when printed at the size shown in the title North Point

Rev continued

Shaftesbury Covent Garden Ltd Existing Detail Plan Thomas Neals Centre May 15 1:75 (A3) London W1 Job Number Drawing Number 5644 T(10) DP00

G:\5644\T\_Series\May 2015 Planning application\T(10) Series\T(10)DP00

External Gates - Open condition

Note

Existing gates are a pastiche and not original to the building

Detailed elevation
External gates open
Scale 1:50