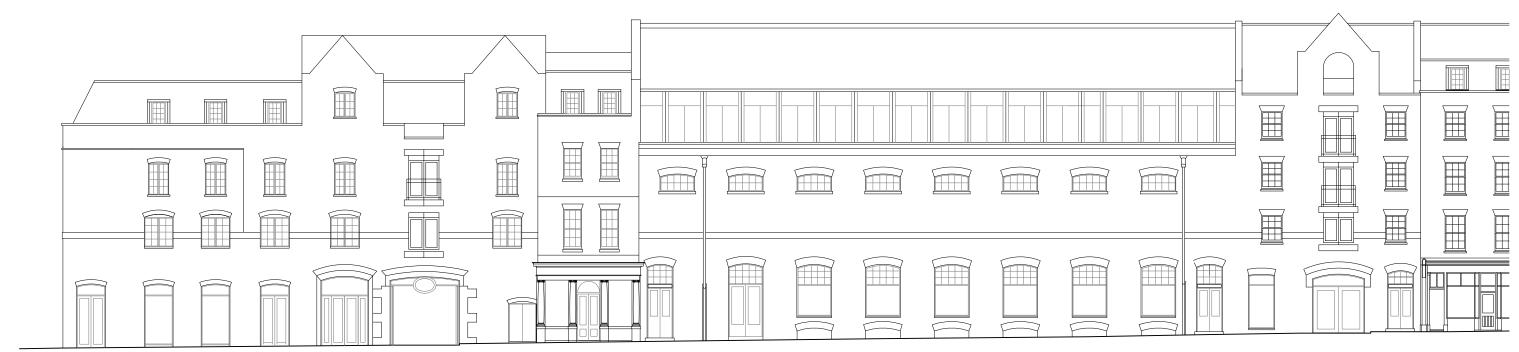

This scale is 6cm in length when printed at the size shown in the title North Point

Rev continued Date Revision Shaftesbury Covent Garden Ltd **Existing Earlham Street Elevation Thomas Neals Centre** 

London W1

External Gates Open Status 1:200 & 50 May 15 Job Number Drawing Number

5644 T(10) E02 G:\5644\T\_Series\May 2015 Planning application\T(10) Series\T(10)E02

External Gates - Closed condition

Note:

Existing gates are a pastiche and not original to the building