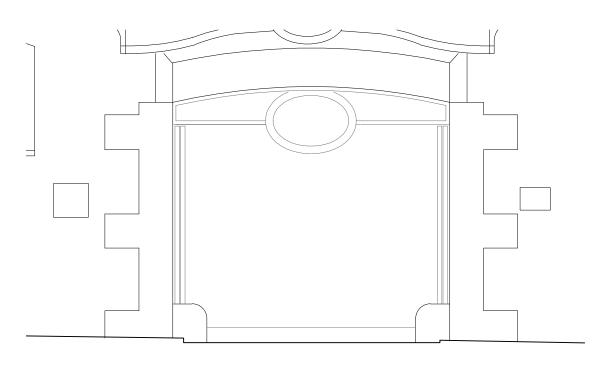

G:\5644\T\_Series\May 2015 Planning application\T(10) Series\T(10)DP00

External Gates - Open condition

Note

Existing gates are a pastiche and not original to the building

Detailed elevation
External gates open
Scale 1:50

| Shaftesbury Covent Garden Ltd | Existing Shorts Gardens Elevation External Gates Open  |
|-------------------------------|--------------------------------------------------------|
| Project Thomas Neals Centre   | Scale Date Status 1:200 & 50 May 15                    |
| London W1                     | Job Number Drawing Number Revise <b>5644 T(10) E00</b> |