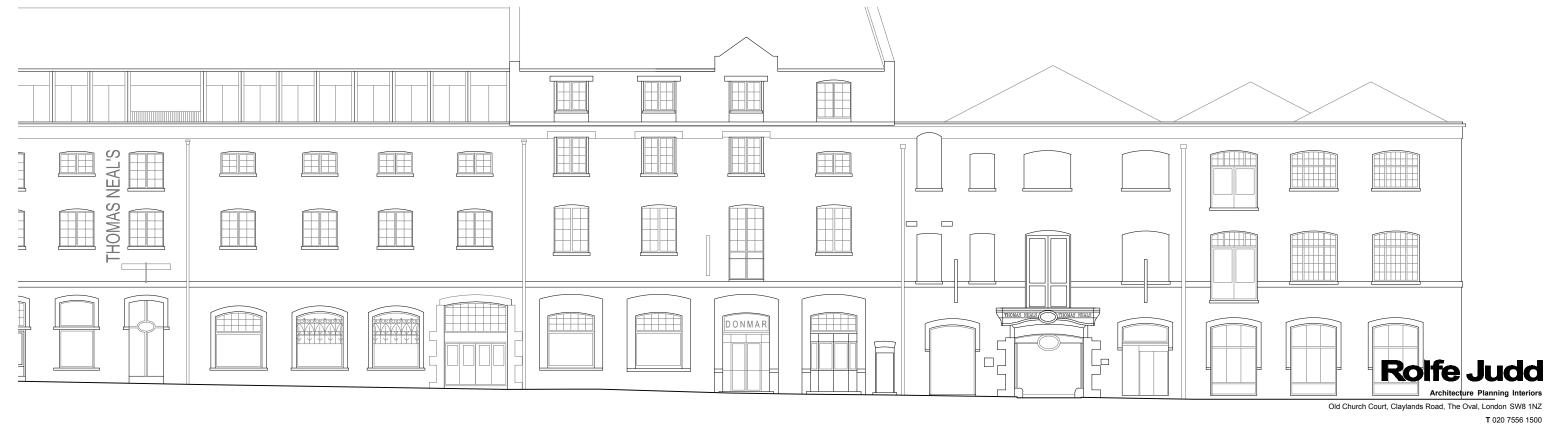

This scale is 6cm in length when printed at the size shown in the title North Point

Rev continued Date Revision Shaftesbury Covent Garden Ltd **Existing Earlham Street Elevation Thomas Neals Centre** 

London W1

This scale is 6cm in length when printed at the size shown in the title North Point

Rev continued Date Revision

Shaftesbury Covent Garden Ltd

Existing Earlham Street Elevation External Gates Closed

Thomas Neals Centre London W1

Status 1:200 & 50 May 15

Job Number Drawing Number 5644 T(10) E03

G:\5644\T\_Series\May 2015 Planning application\T(10) Series\T(10)E03