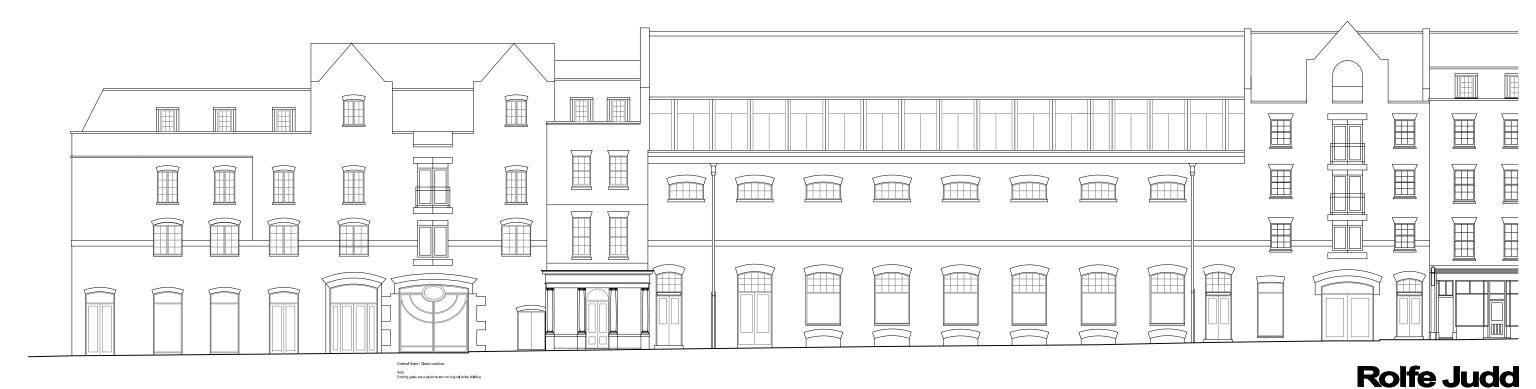

G:\5644\T\_Series\May 2015 Planning application\T(10) Series\T(10)DP00

External Gates - Open condition

Note

Existing gates are a pastiche and not original to the building

Detailed elevation
External gates open
Scale 1:50

| Shaftesbury Covent Garden Ltd | Existing Shorts Gardens Elevation External Gates Open  |
|-------------------------------|--------------------------------------------------------|
| Project Thomas Neals Centre   | Scale Date Status 1:200 & 50 May 15                    |
| London W1                     | Job Number Drawing Number Revise <b>5644 T(10) E00</b> |