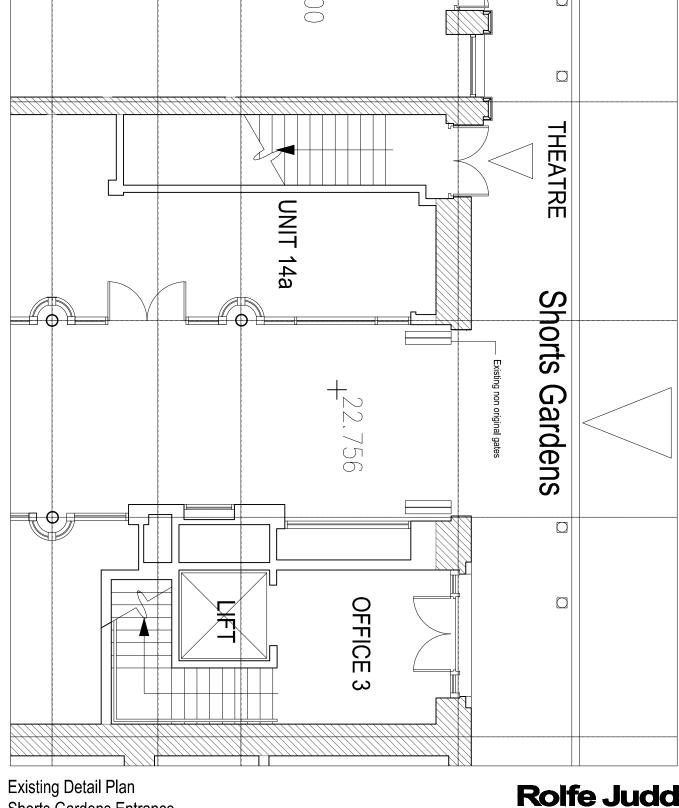

# Existing Detail Plan Earlham Street Entrance

**Shorts Gardens Entrance** 

T 020 7556 1500 www.rolfe-judd.co.uk

- 1 The Contractor must check and confirm all dimensions 2 All discrepancies must be reported and resolved by the
- Architect before works commence
- All work and materials to be in accordance with current applicable Statutory Legislation and to comply with all relevant Codes of Practice and British Standards

This scale is 6cm in length when printed at the size shown in the title North Point

Rev continued

Shaftesbury Covent Garden Ltd Existing Detail Plan Thomas Neals Centre May 15 1:75 (A3) London W1 Job Number Drawing Number 5644 T(10) DP00

G:\5644\T\_Series\May 2015 Planning application\T(10) Series\T(10)DP00

External Gates - Open condition

Note

Existing gates are a pastiche and not original to the building

Detailed elevation
External gates open
Scale 1:50