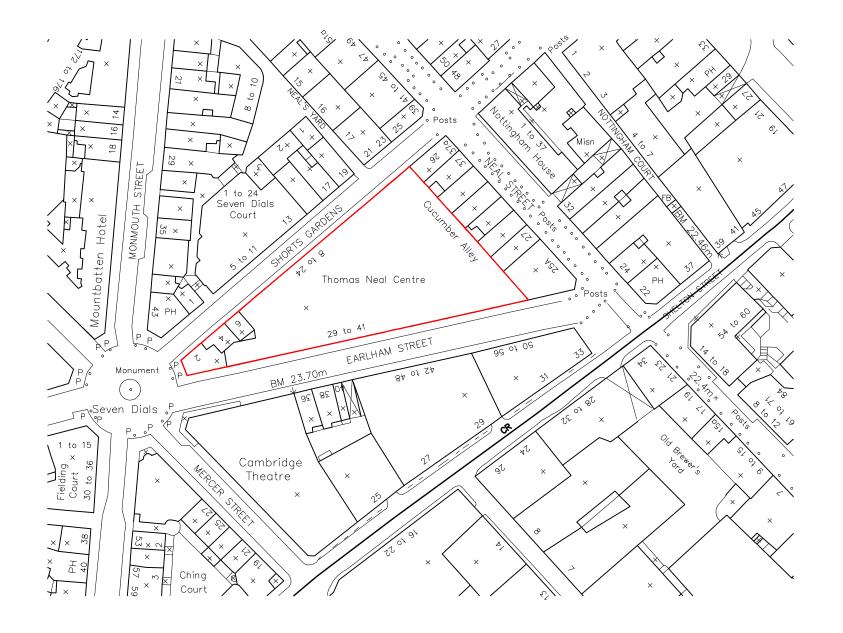

### **Rolfe Judd**

Architecture Planning Interior

Old Church Court, Claylands Road, The Oval, London SW8 1NZ **T** 020 7556 1500

www.rolfe-judd.co.uk

NOTES Copyright Rolfe Judd Ltd

The Contractor must check and confirm all dimensions
 All discrepancies must be reported and resolved by the Architect before works commence

3 This drawing is not to be scaled

4 All work and materials to be in accordance with current applicable Statutory Legislation and to comply with all relevant Codes of Practice and British Standards

| Scale                                                                   | Rev continued Date | Revision Date | Client Chaffachury Coyont Cardon Ltd | Drawing                                           |
|-------------------------------------------------------------------------|--------------------|---------------|--------------------------------------|---------------------------------------------------|
| This scale is 6cm in length when printed at the size shown in the title |                    |               | Shaftesbury Covent Garden Ltd        | Location Plan                                     |
| 0 1 2 3 4 5 6cm                                                         |                    |               |                                      |                                                   |
| North Point                                                             |                    |               |                                      | 2                                                 |
|                                                                         |                    |               | Project Thomas Neals Centre          | Scale Date Status 1:1000 (A3) May 15              |
|                                                                         |                    |               | London W1                            | Job Number Drawing Number Revision 5644 T(10) L00 |

G:\5644\T\_Series\May 2015 Planning application\T(10) Series\T(10)L00