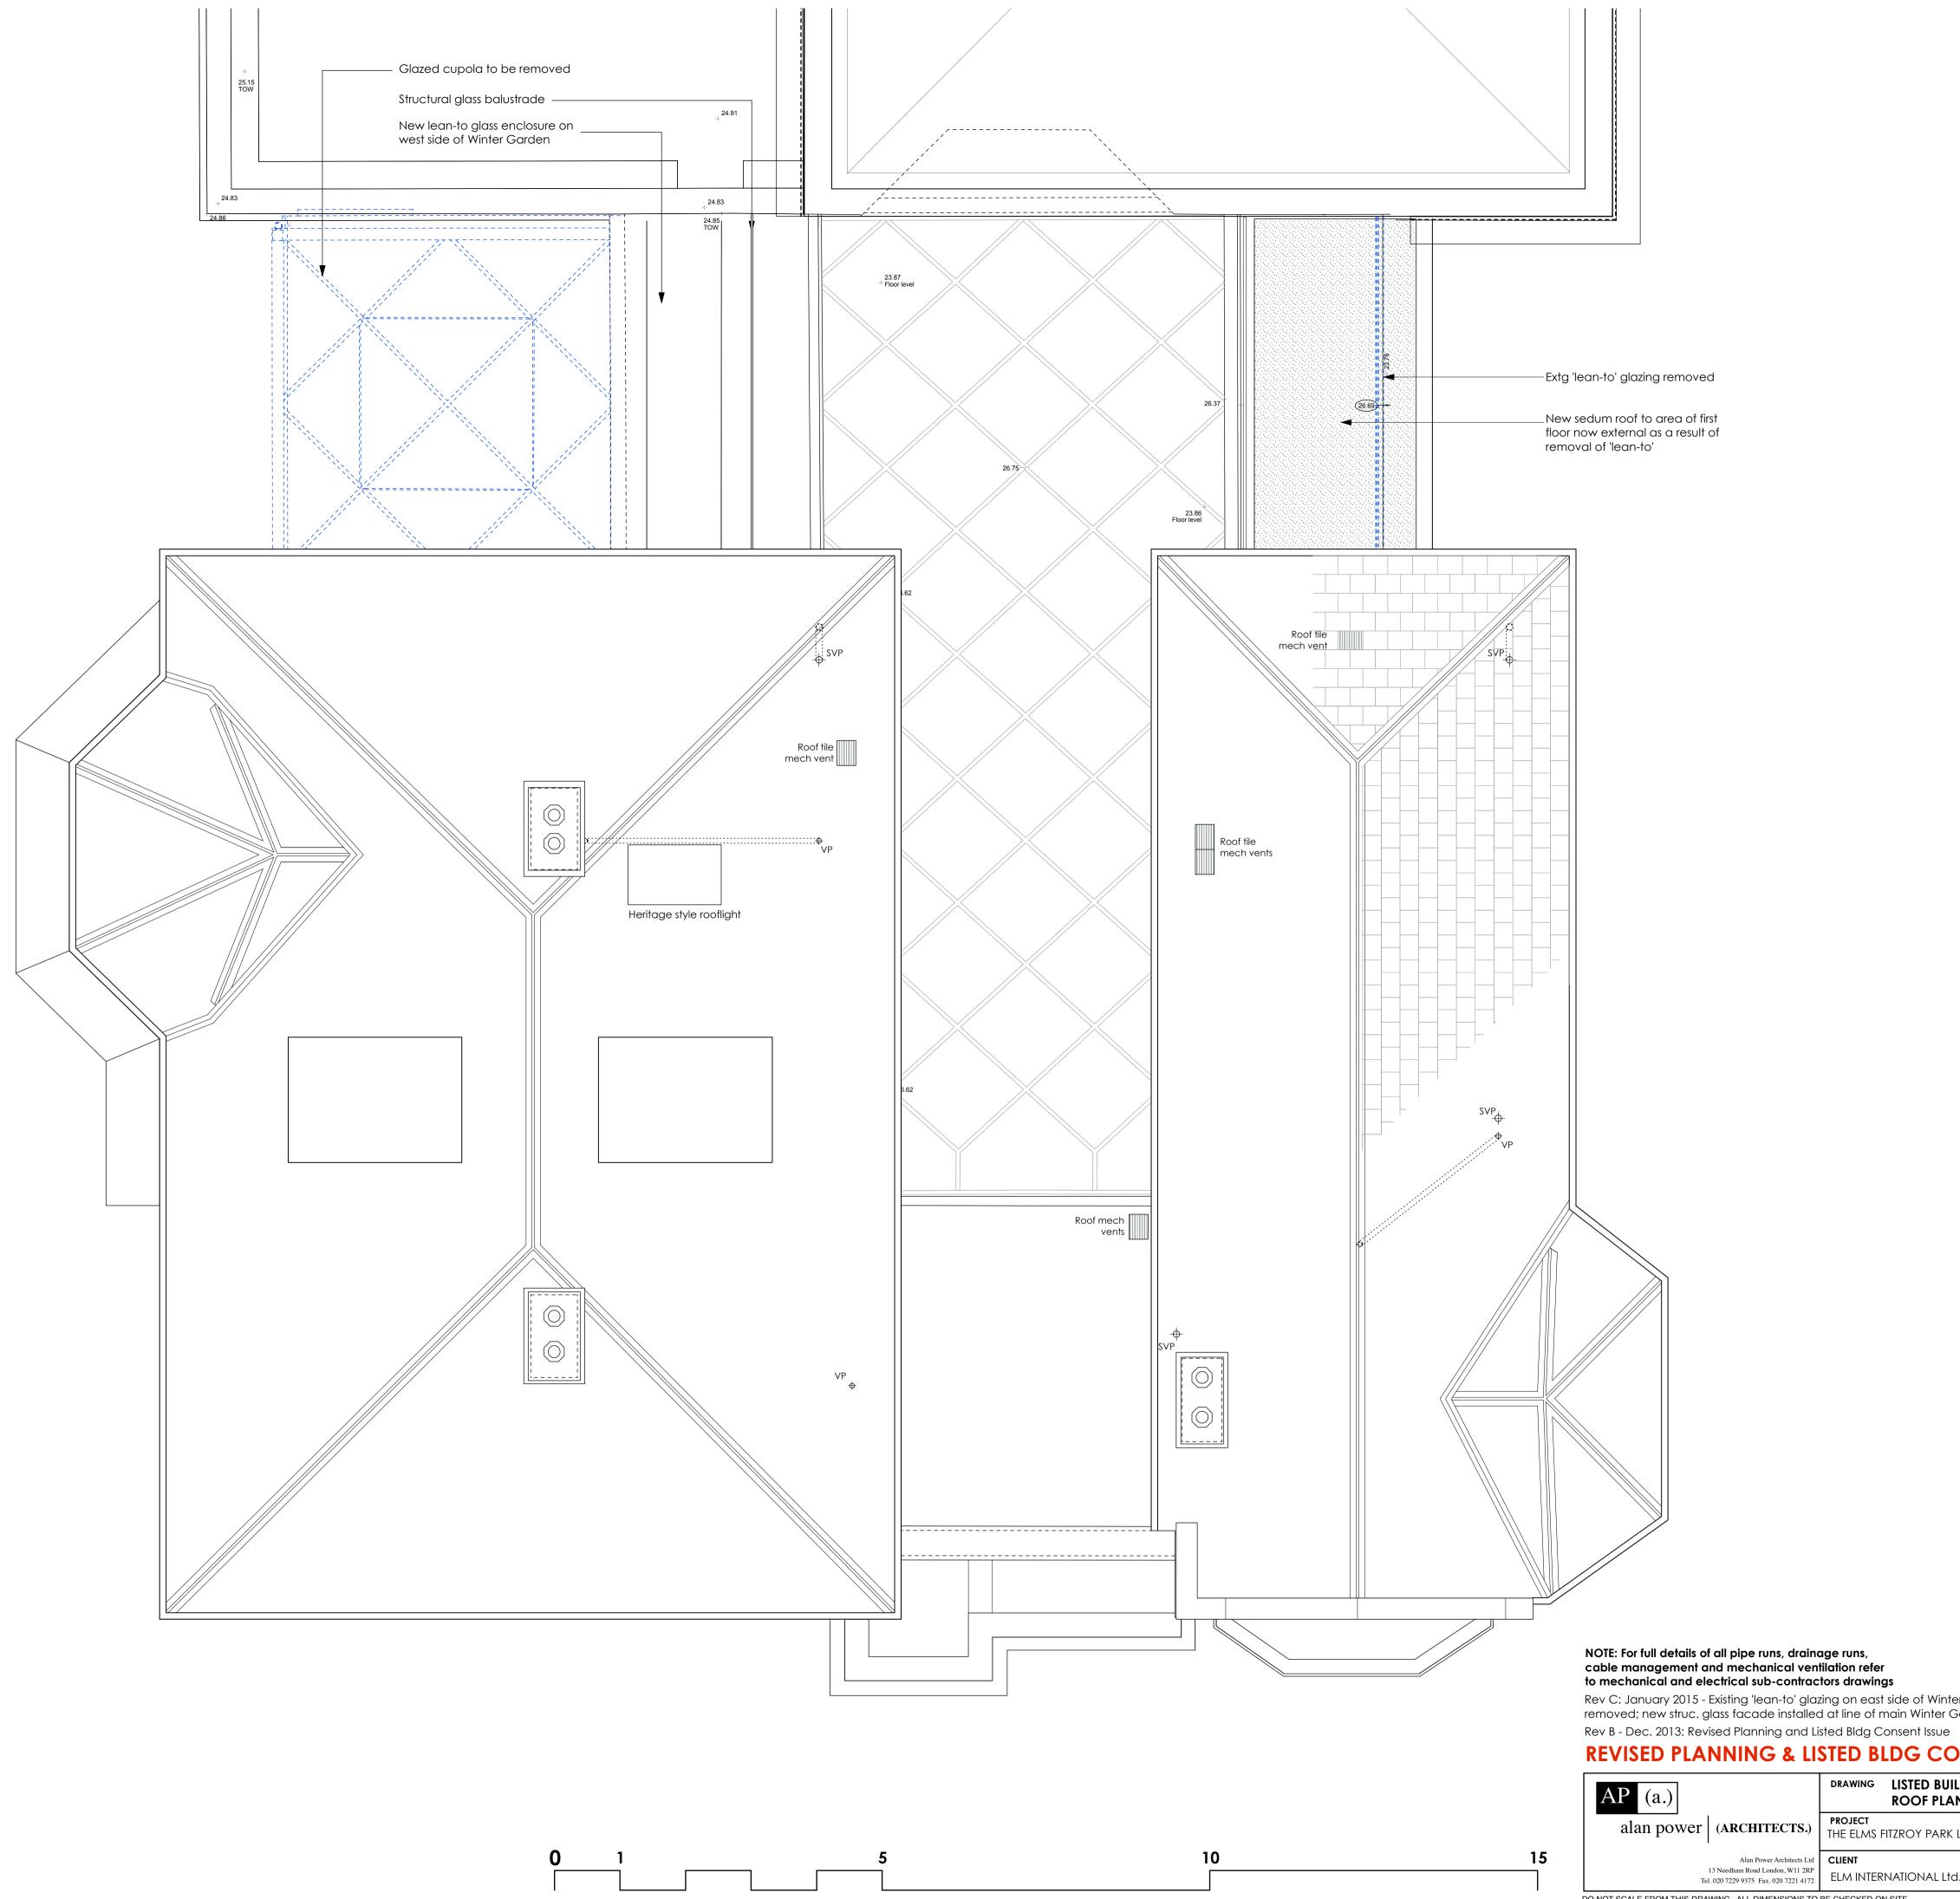

AP(a) COPYRIGHT RESERVED

NOTE: For full details of all pipe runs, drainage runs, cable management and mechanical ventilation refer to mechanical and electrical sub-contractors drawings

DO NOT SCALE FROM THIS DRAWING. ALL DIMENSIONS TO BE CHECKED ON SITE

Rev C: January 2015 - Existing 'lean-to' glazing on east side of Winter Gdn removed; new struc. glass facade installed at line of main Winter Gdn gutter

## **REVISED PLANNING & LISTED BLDG CONSENT SUBMISSION**

|  | AP (a.)                                                                                               | DRAWING LISTED BUILDING - ROOF PLAN         | 492/112                |
|--|-------------------------------------------------------------------------------------------------------|---------------------------------------------|------------------------|
|  | alan power (ARCHITECTS.)                                                                              | PROJECT THE ELMS FITZROY PARK LONDON N6 6HS | Rev. C                 |
|  |                                                                                                       |                                             | <b>Scale</b> 1:50 @ A1 |
|  | Alan Power Architects Ltd<br>13 Needham Road London, W11 2RP<br>Tel. 020 7229 9375 Fax. 020 7221 4172 | CLIENT                                      | Date Jan 2013          |
|  |                                                                                                       | ELM INTERNATIONAL Ltd.                      | Drawn                  |