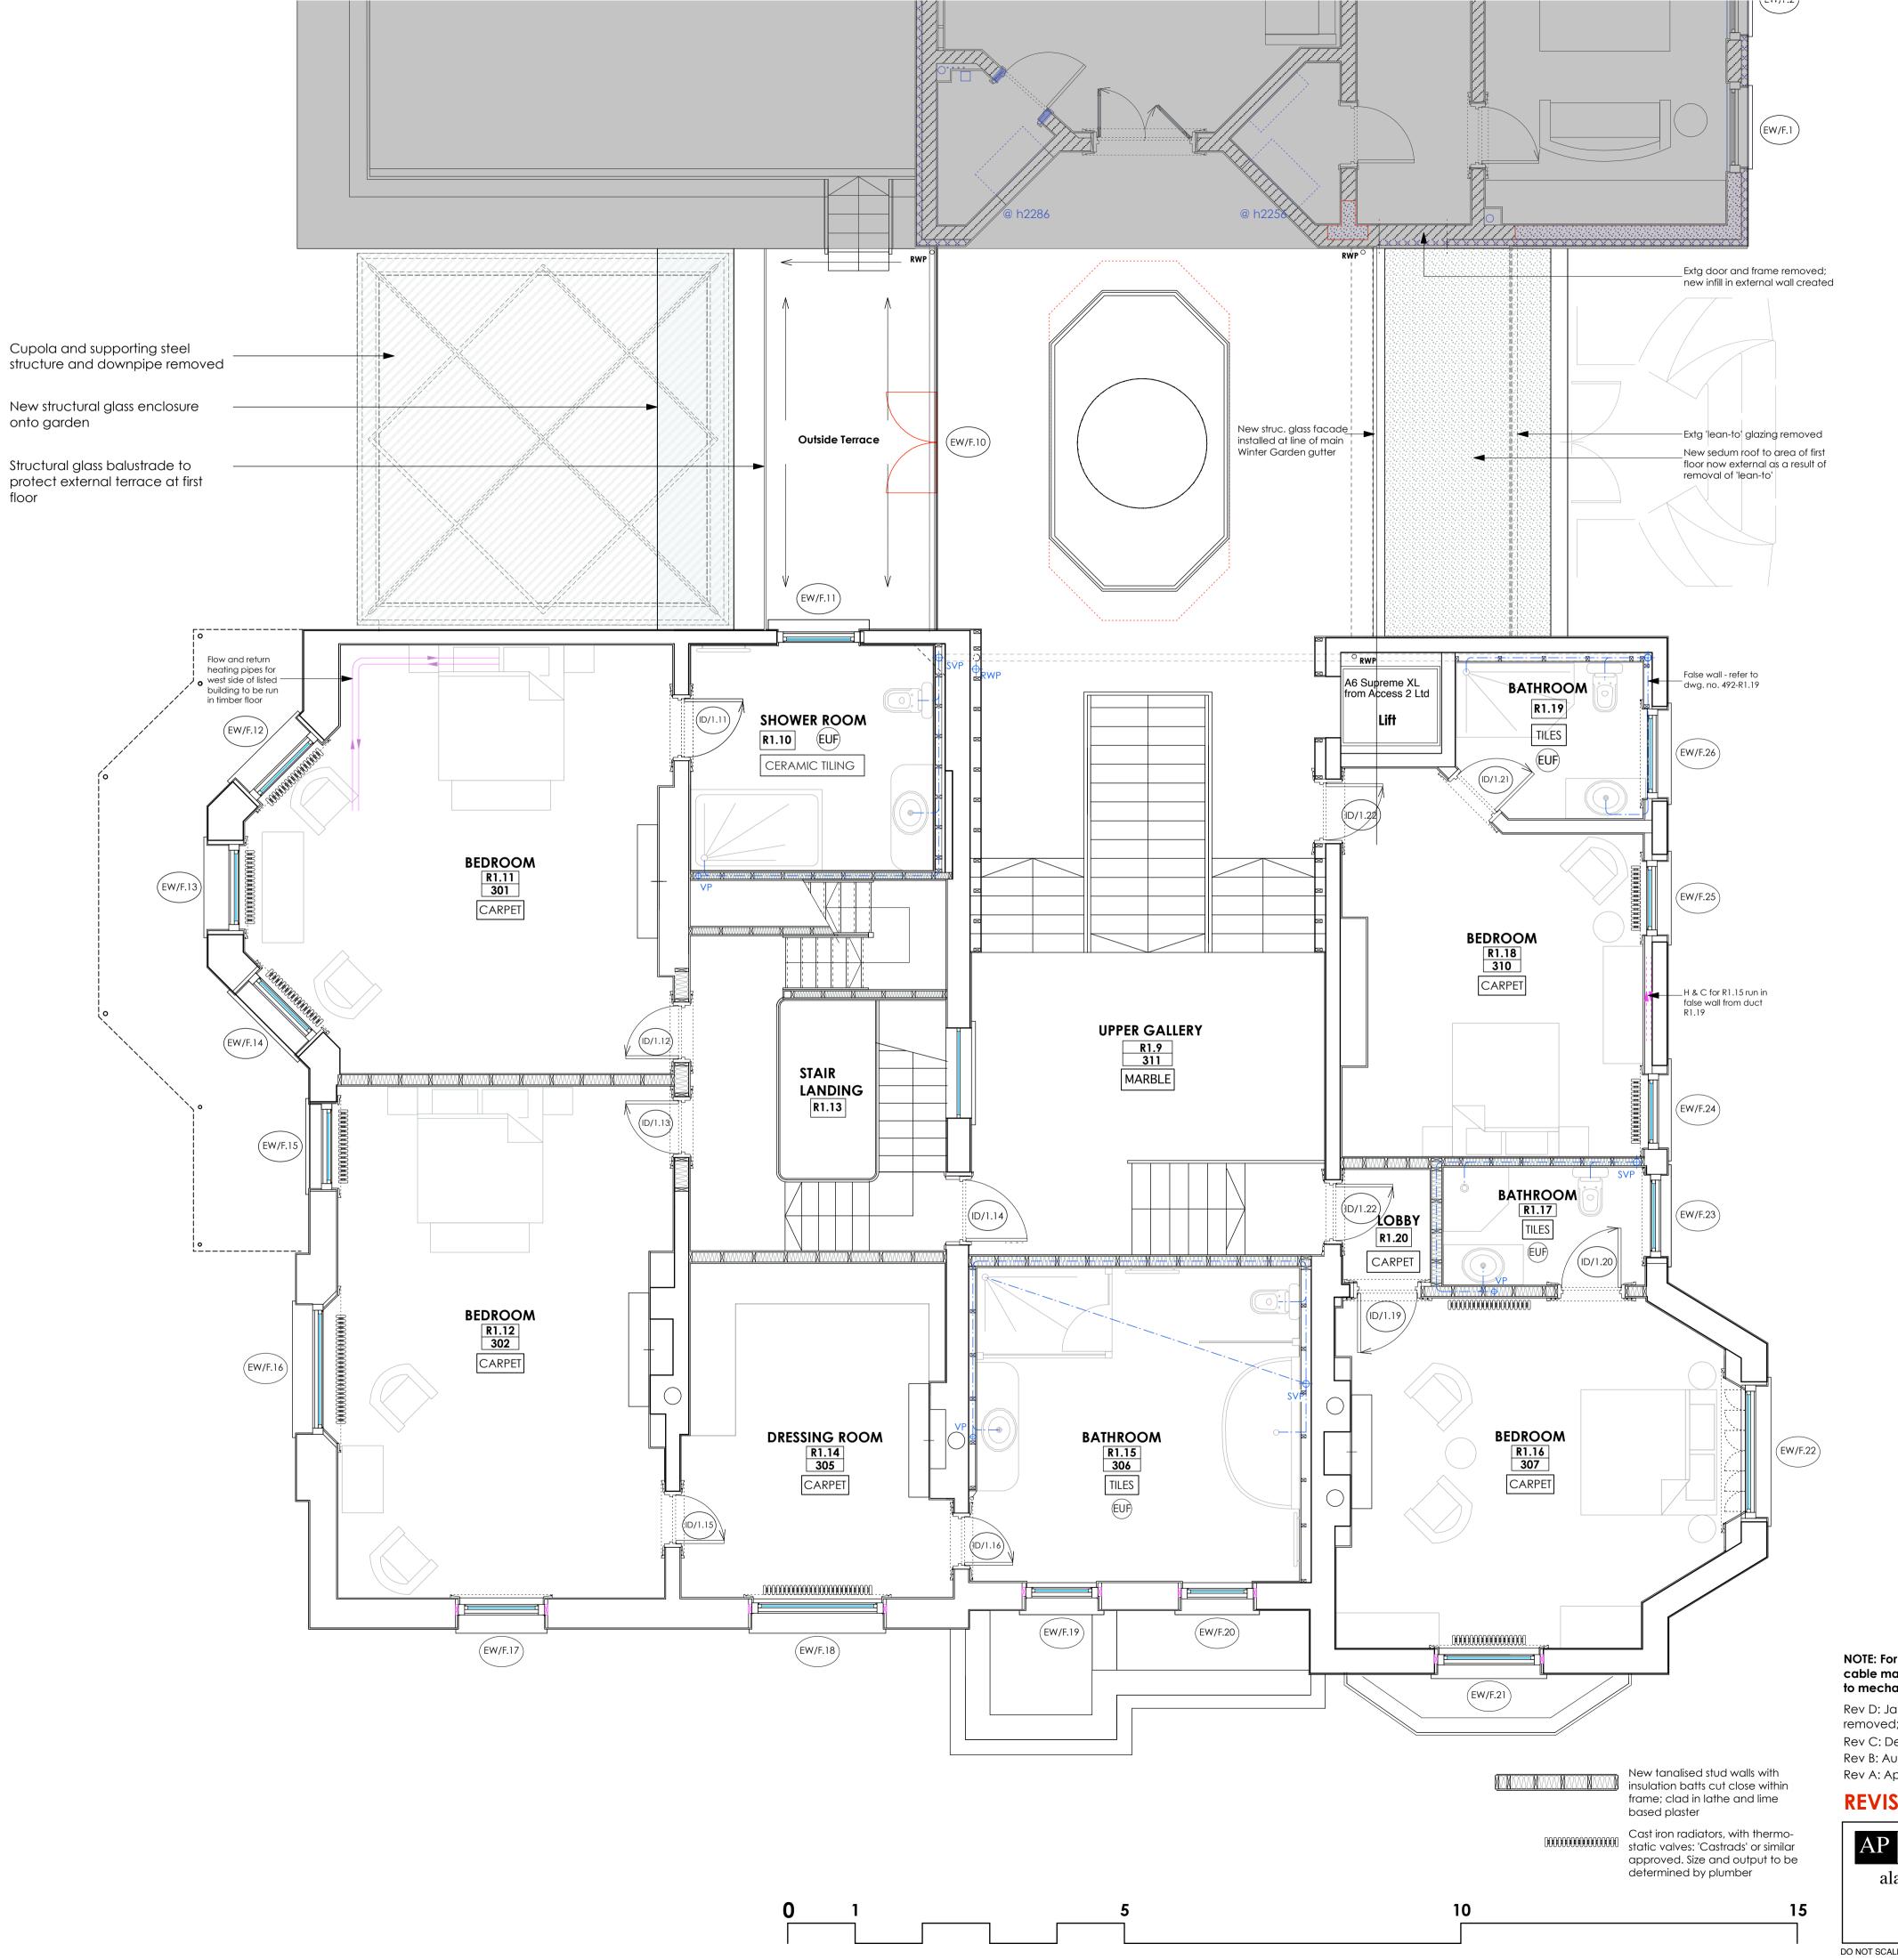

## NOTE: For full details of all pipe runs, drainage runs, cable management and mechanical ventilation refer to mechanical and electrical sub-contractors drawings

Rev D: January 2015 - Existing 'lean-to' glazing on east side of Winter Gdn removed; new struc. glass facade installed at line of main Winter Gdn gutter

Rev C: December 2013 - Notes added

1:50@ A1 1:100 @ A3 Rev B: August 2013 - Planning and Listed Bldg Consent Submission

Rev A: April 2013 - Notes added re removal of cupola; pre-application submission no. 2

## **REVISED PLANNING & LISTED BLDG CONSENT SUBMISSION**

| AP (a.)                                                                  | DRAWING LISTED BUILDING - FIRST FLOOR PLAN  | 492/109         |
|--------------------------------------------------------------------------|---------------------------------------------|-----------------|
| alan power (ARCHITECTS.)                                                 | PROJECT THE ELMS FITZROY PARK LONDON N6 6HS | Rev. D          |
|                                                                          |                                             | Scale 1:50 @ A1 |
| Alan Power Architects Ltd                                                | CLIENT                                      | Date Jan 2012   |
| 13 Needham Road London, W11 2RP<br>Tel. 020 7229 9375 Fax. 020 7221 4172 | ELM INTERNATIONAL LTD                       | Drawn           |