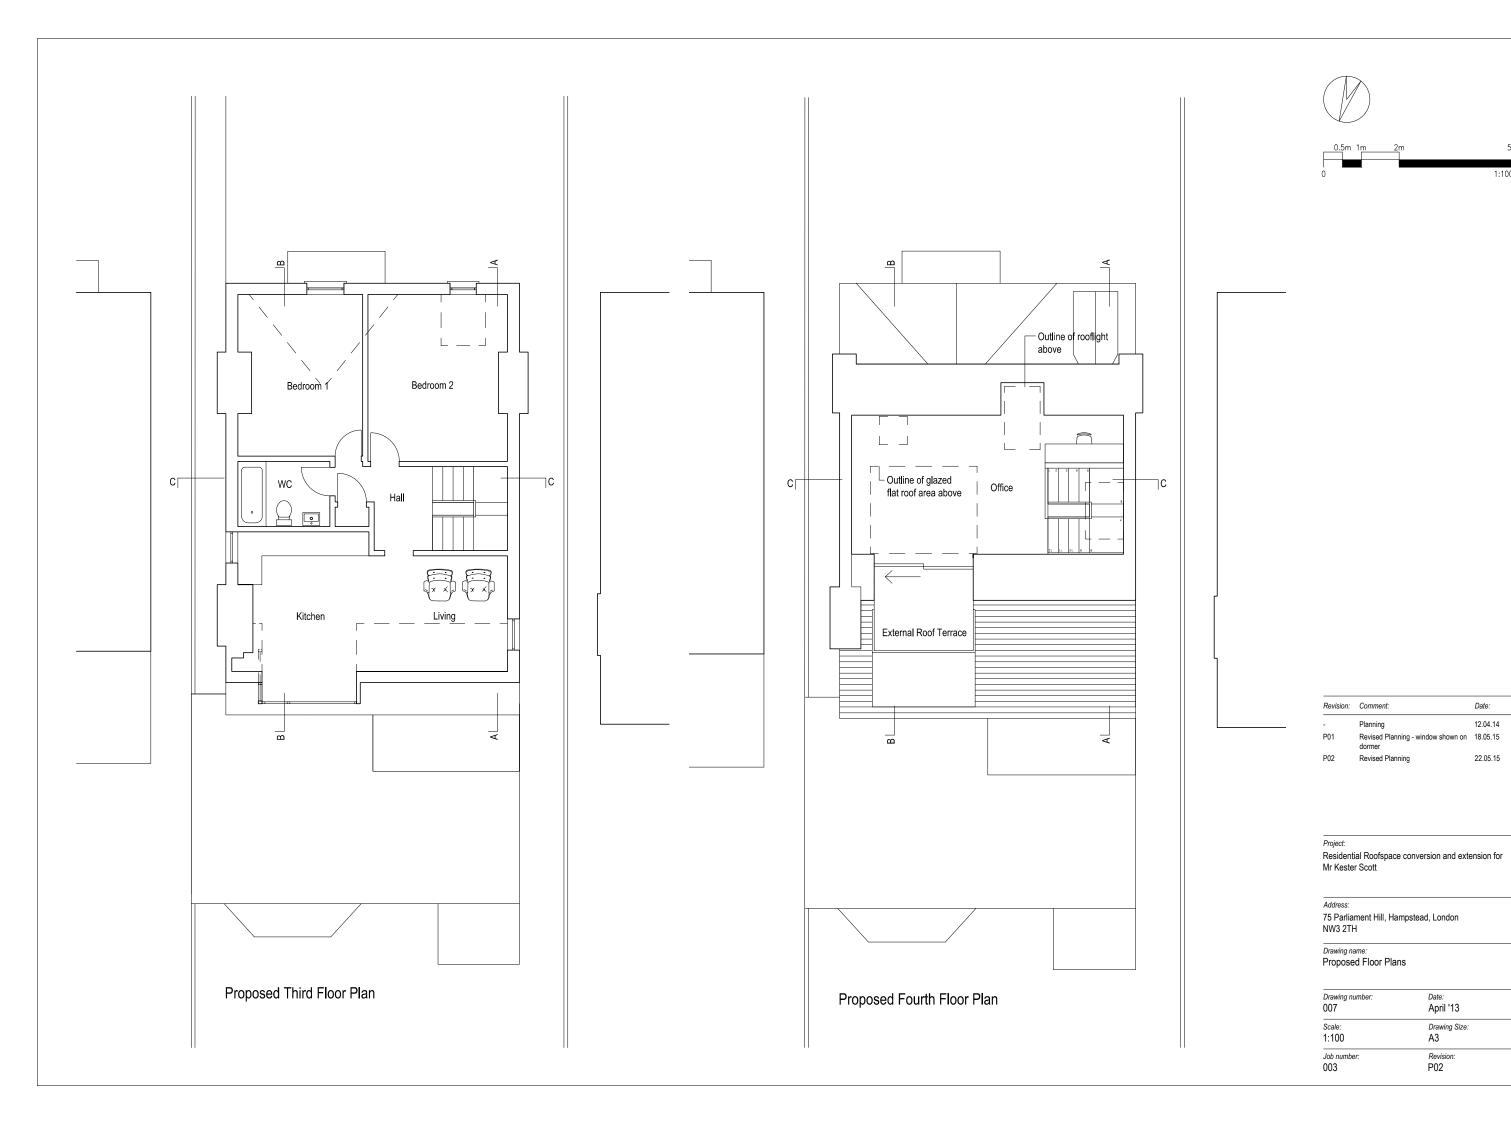

Project:
Residential Roofspace conversion and extension for Mr Kester Scott

Address:
75 Parliament Hill, Hampstead, London
NW3 2TH

Drawing name:
Proposed Front Elevation

| Drawing number: 009 | Date:<br>April '14  |
|---------------------|---------------------|
| Scale:<br>1:100     | Drawing Size:<br>A3 |
| Job number: 003     | Revision:<br>P02    |

Project:
Residential Roofspace conversion and extension for Mr Kester Scott

Address:
75 Parliament Hill, Hampstead, London
NW3 2TH

Drawing name:
Proposed South Elevation

| Drawing number: 010 | Date:<br>April '14  |
|---------------------|---------------------|
| Scale:<br>1:100     | Drawing Size:<br>A3 |
| Job number: 003     | Revision:<br>P02    |