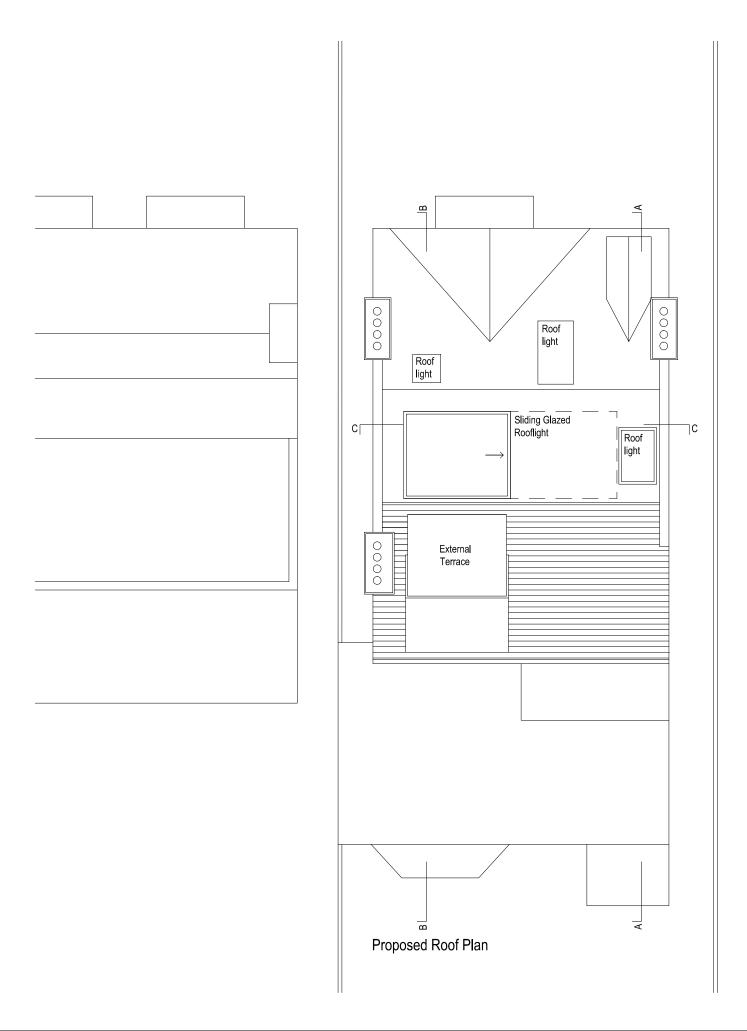

| Revision: | Comment:                                             | Date:    | Check: |
|-----------|------------------------------------------------------|----------|--------|
| -         | Planning                                             | 12.04.14 | LB     |
| P01       | Revised Planning - sliding rooflight reduced in size | 18.05.15 | LB     |
| P02       | Revised Planning - labels added                      | 22.05.15 | LB     |

Project:
Residential Roofspace conversion and extension for Mr Kester Scott

Address:

75 Parliament Hill, Hampstead, London NW3 2TH

Drawing name:
Proposed Roof Plan

| Drawing number: | Date:         |  |
|-----------------|---------------|--|
| 012             | April '13     |  |
| Scale:          | Drawing Size: |  |
| 1:100           | A3            |  |
| Job number:     | Revision:     |  |
| 003             | P02           |  |