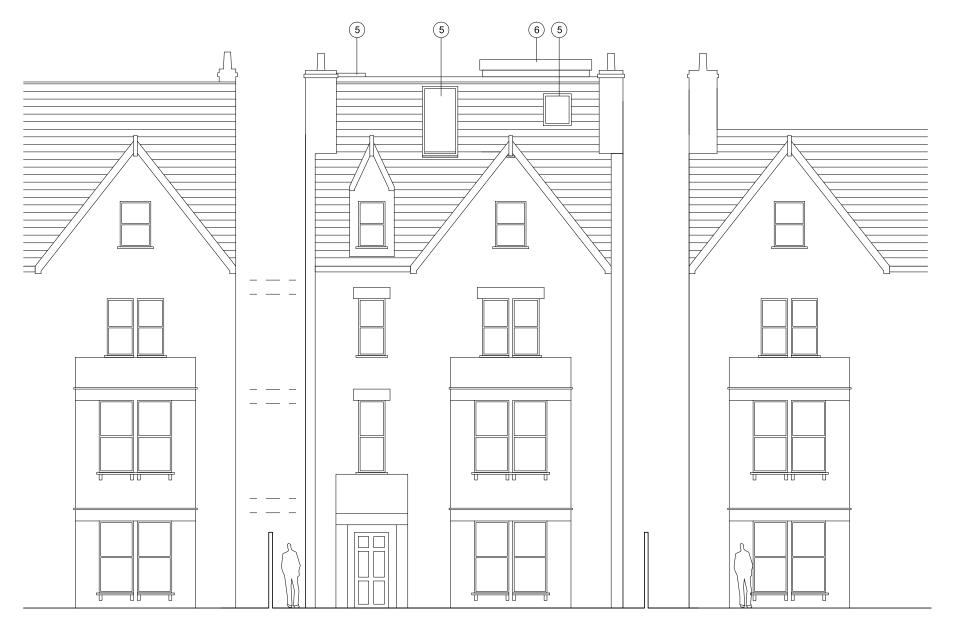

Project:
Residential Roofspace conversion and extension for Mr Kester Scott

Address: 75 Parliament Hill, Hampstead, London NW3 2TH

Drawing name:
Proposed North Elevation

| Drawing number: 013 | <sup>Date:</sup><br>May '15 |
|---------------------|-----------------------------|
| Scale:              | Drawing Size:               |
| 1:100               | A3                          |
| Job number:         | Revision:                   |
| 003                 | P02                         |