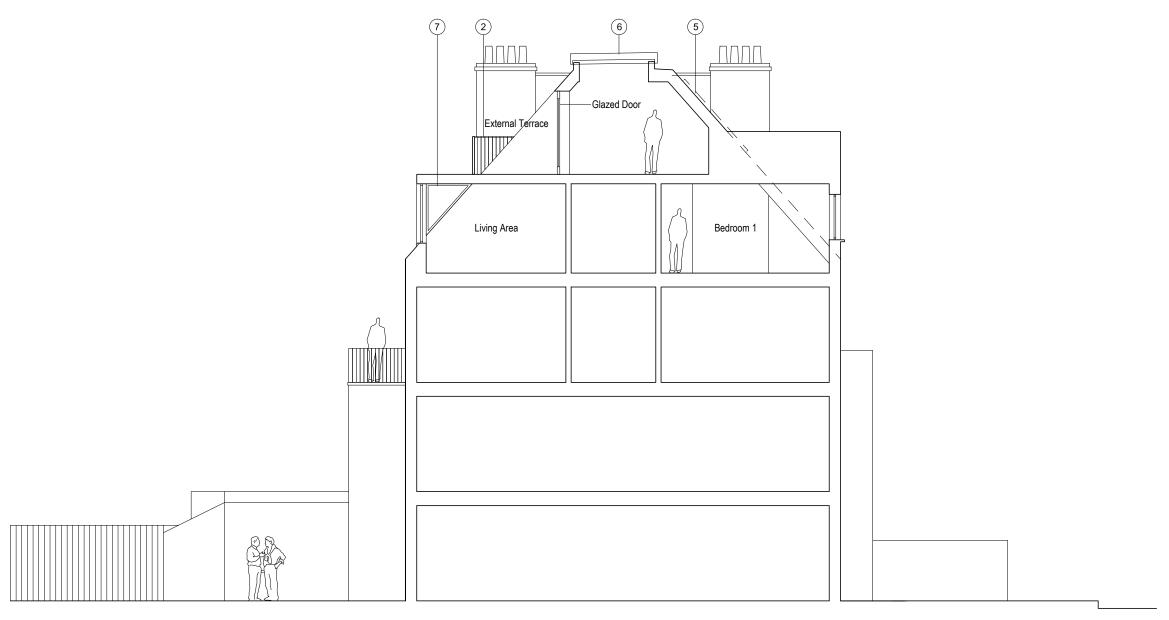

Proposed Section BB

# Drawing name: Proposed Section BB

Drawing number: Date: April '14

| <b>,</b> , ,    | 7.0111 11           |  |
|-----------------|---------------------|--|
| Scale:<br>1:100 | Drawing Size:<br>A3 |  |
| Job number:     | Revision:<br>P02    |  |