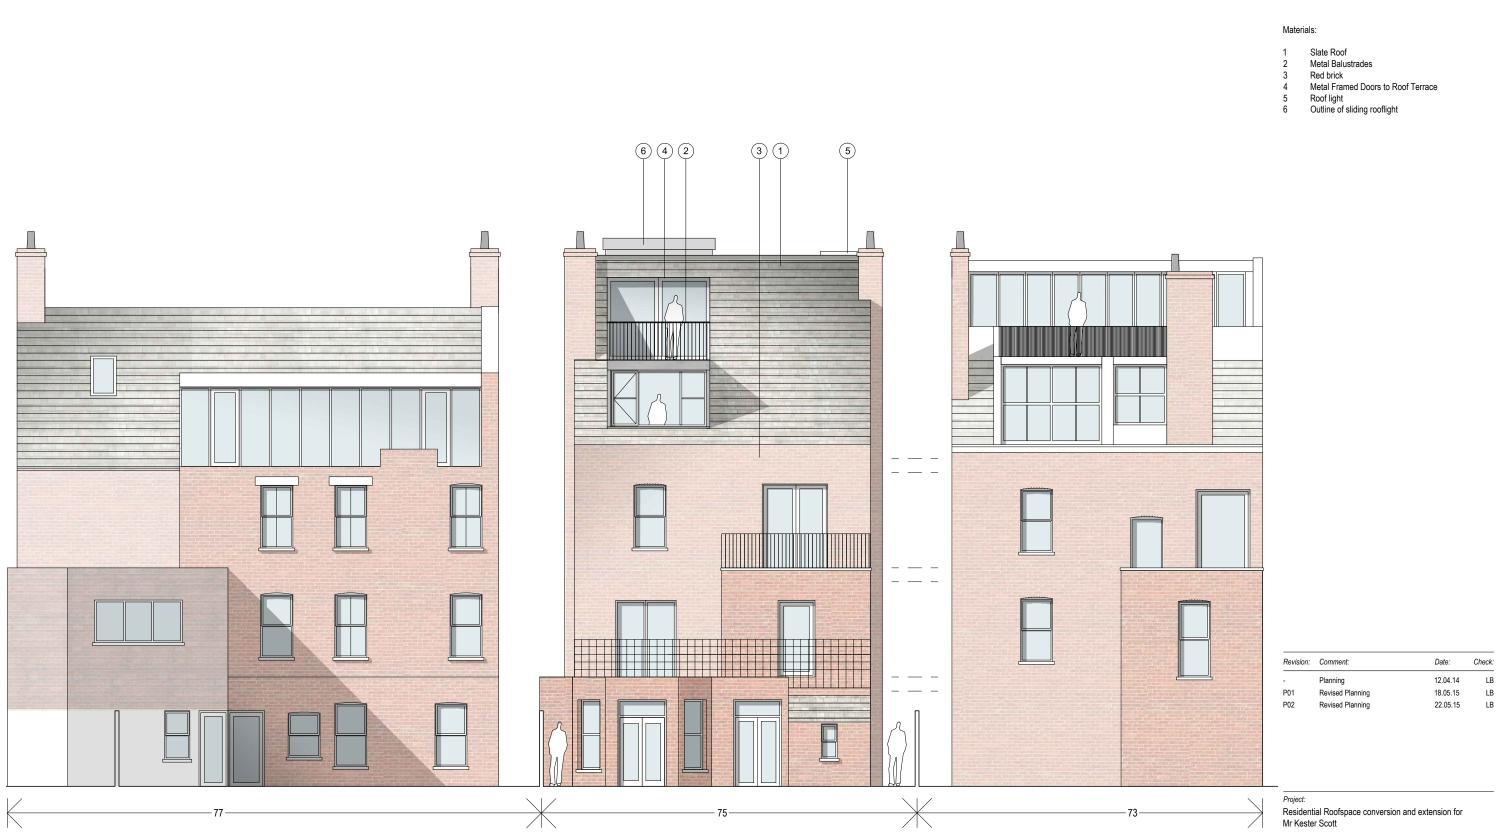

# Materials:

- Slate Roof Metal Balustrades Red brick Metal Framed Doors to Roof Terrace Roof light Outline of sliding roof light

| Revision: | Comment:         | Date:    | Check: |
|-----------|------------------|----------|--------|
| -         | Planning         | 12.04.14 | LB     |
| P01       | Revised Planning | 18.05.15 | LB     |
| P02       | Revised Planning | 22.05.15 | LB     |