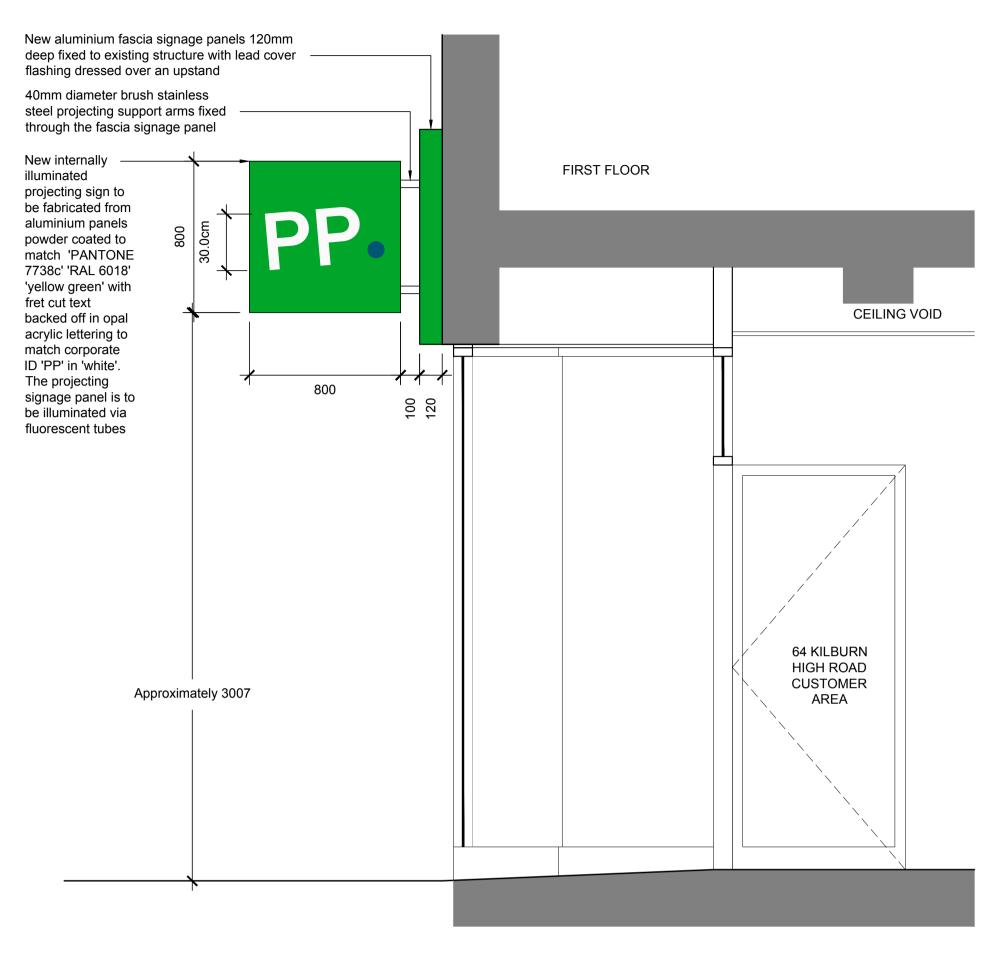

## PROPOSED SECTION A SCALE 1:20

illuminated acrylic lettering projecting 10mm outwards

to match corporate ID 'PADDY POWER' in 'white'