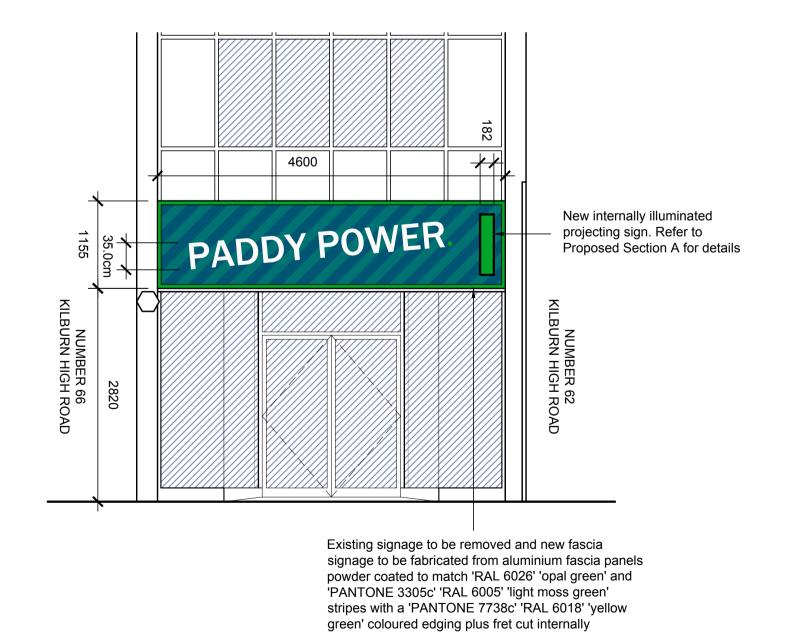

## PROPOSED FRONT ELEVATION A

(SOUTH WEST FACING AS VIEWED FROM KILBURN HIGH ROAD)

SCALE 1:50