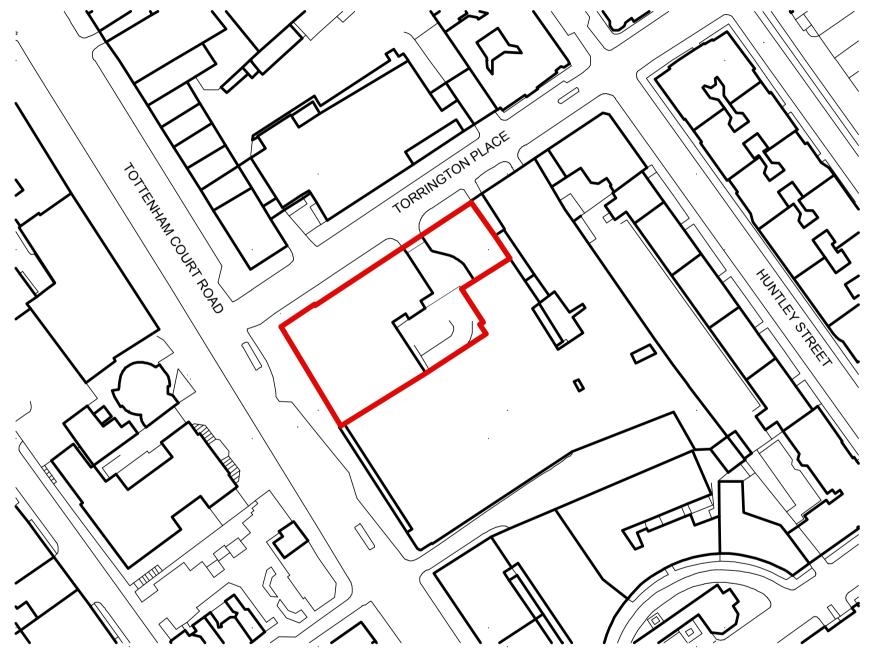

Ordnance Survey (c) Crown Copyright 2012. All rights reserved. Licence number 100020449

## Site Location Plan

A 18/4/13 Client details amended

Rev Date Description

Brooklands Yard Southover High Street Lewes East Sussex BN7 1HU A X I O M ARCHITECTS Tel. 01273 479269 www.axiomar ects.co.uk Client TORRINGTON PLACE LTD & WHITBREAD GROUP PLC