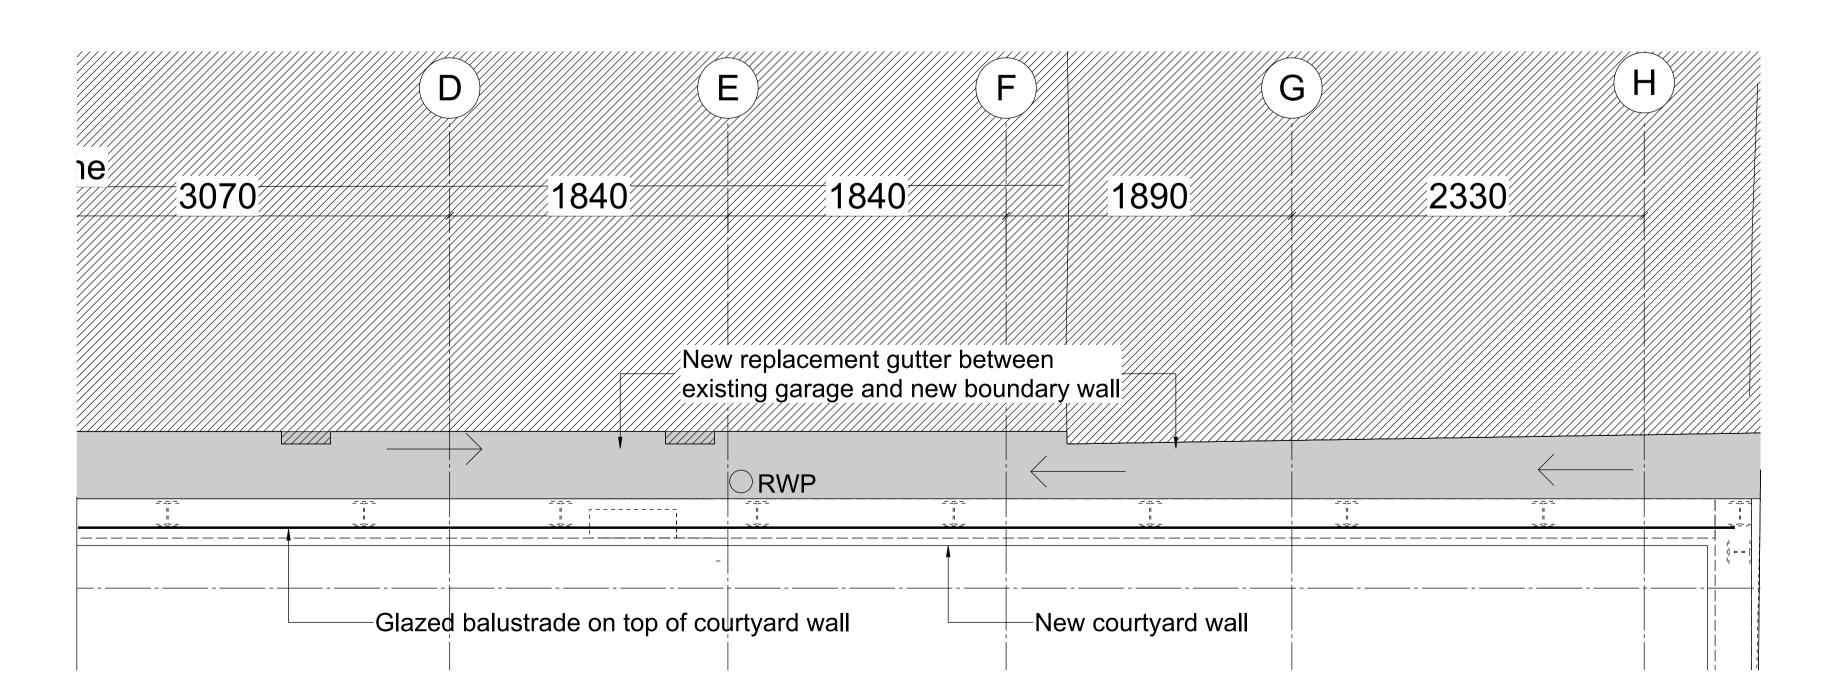

## Courtyard Wall Elevation

Courtyard Wall Plan

| 02   | Issued for TP condition | GR       | 21May15 DL   |
|------|-------------------------|----------|--------------|
|      | locaca for 11 condition | <u> </u> | 2 may 10 BE  |
| 01   | Steel altered           | GR       | 19May15 DL   |
| 00   | First Issued            | GR       | 15May15 DL   |
| Mark | Revision                | Drawn    | Date Checked |
|      |                         |          |              |